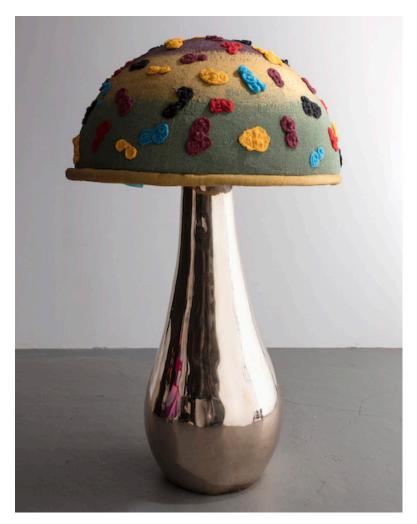

# Cream of Some Fungi

2016

Beaded Sculpture, Cast Bronze

"Cream of Some Fungi" mushroom sculpture from the Afreaks series.

78"H x 51"D