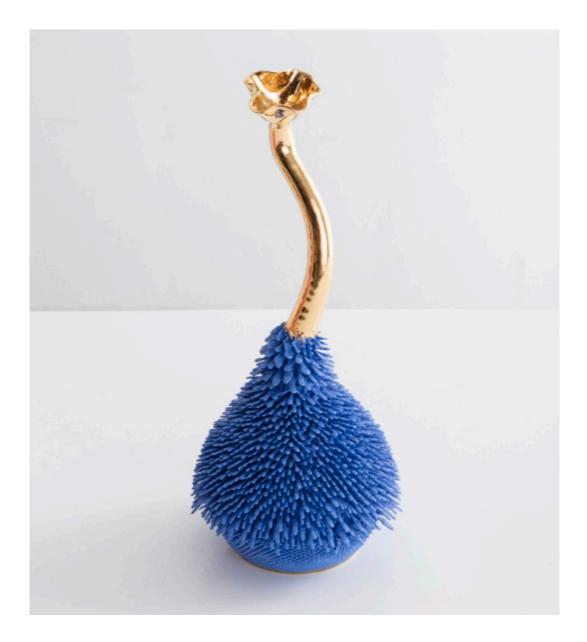

### 2017

Ceramic

\_\_\_

Unique, hand-thrown Father Accretion with Matte Vivid Blue Porcelain and Gold Neck.

19.5"H x 7.25"D