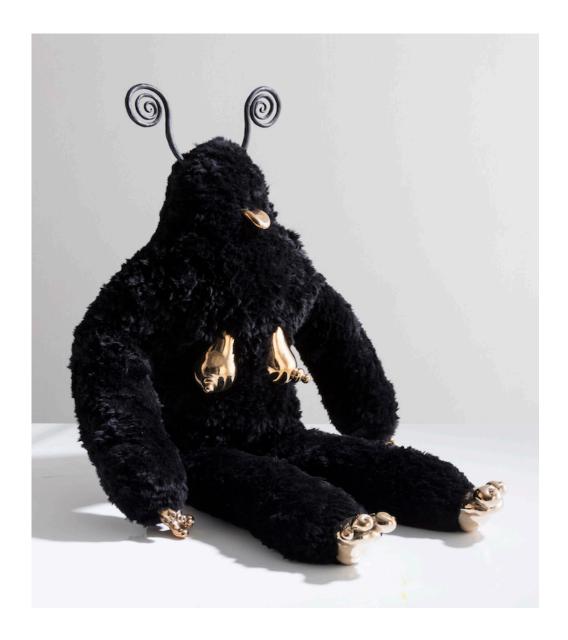

# **Curly Maclaine**

### 2016

Black Alpaca Fur, Cast Bronze, Carved Ebony

Unique Curly Maclaine Furry sculpture in Black Alpaca Fur with cast bronze body parts and carved ebony horns.

3"L x 22"W x 38"H

#### Contact

\_