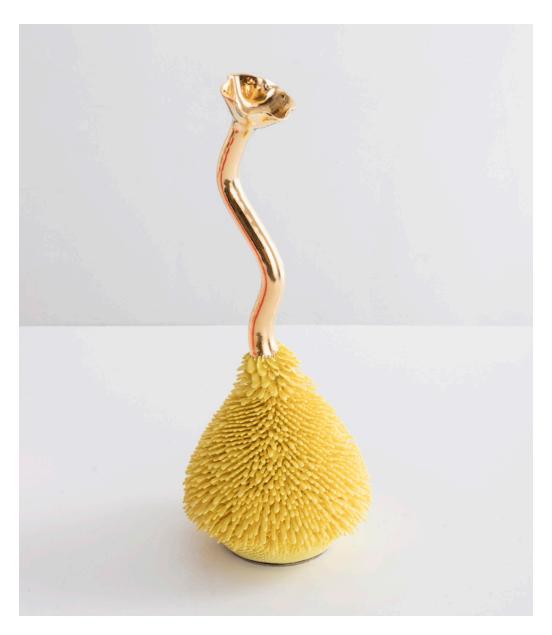

### 2017

Ceramic

\_

Unique, hand-thrown Father Accretion with Yellow Porcelain and Gold Neck.

19"H x 8"D

#### Contact

\_