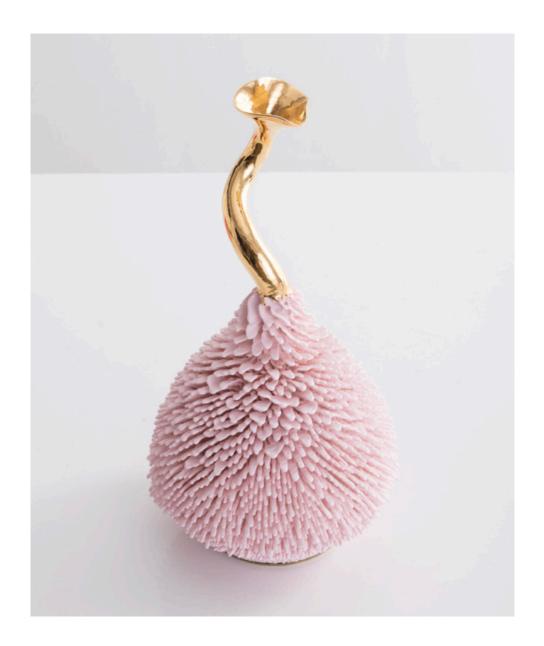

### **Urchin Accretion**

### 2017

Ceramic

\_

Unique hand-thrown Urchin with Soda Ash Glaze Accretion.

3.63"H x 5.5"D