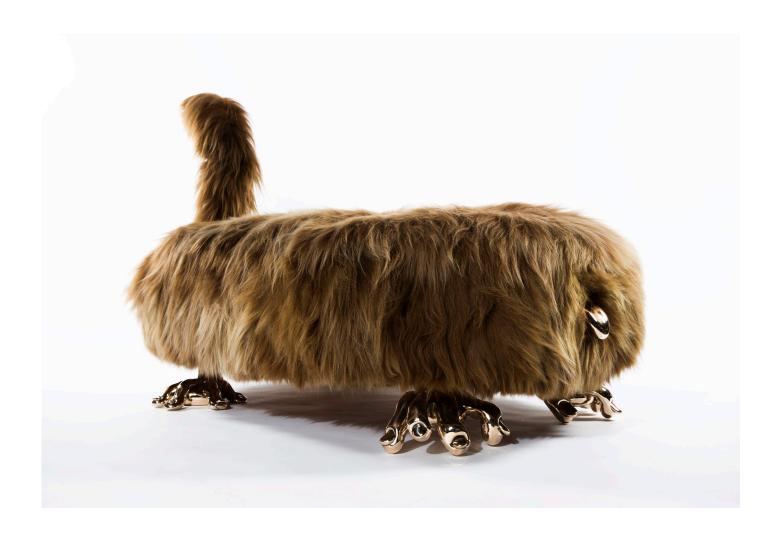

### Stool Hand Luke

2016

Brown Icelandic Sheepskin , Cast Bronze

\_\_\_

Unique Stool Hand Luke Beast stool in Brown Icelandic Sheepskin with four cast bronze feet and tongue.

48"L x 31"W x 14"H

#### Contact

—