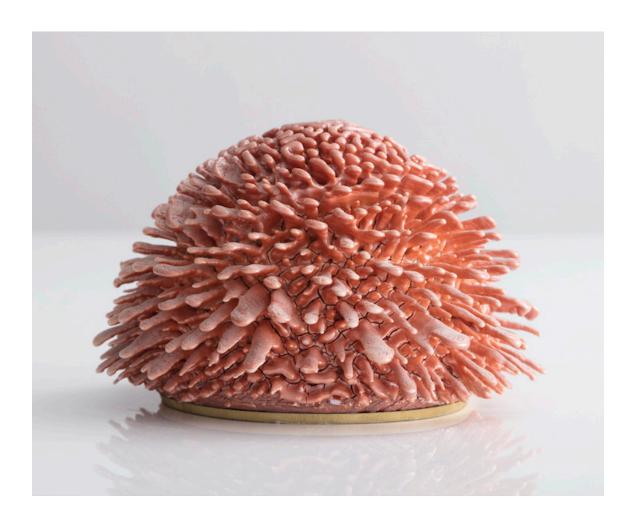

### **Urchin Accretion**

### 2017

Ceramic

\_

Unique hand-thrown Urchin with Soda Ash Glaze Accretion.

3.63"H x 5.5"D