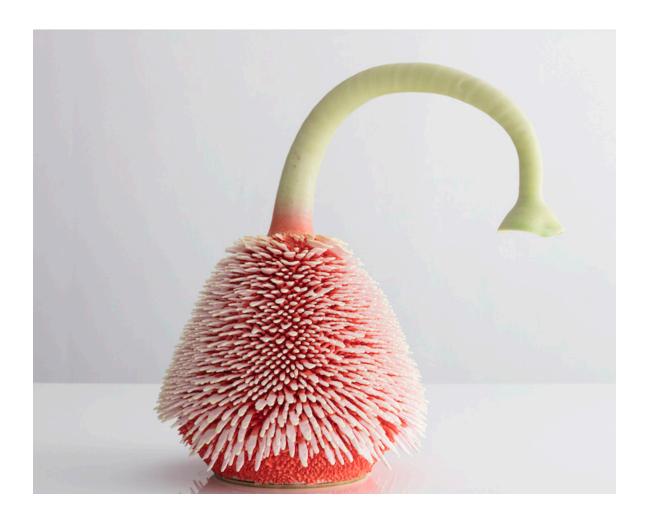

### **Urchin Accretion**

### 2017

Ceramic

\_

Unique hand-thrown Urchin with Soda Ash Glaze Accretion.

3.63"H x 5.5"D