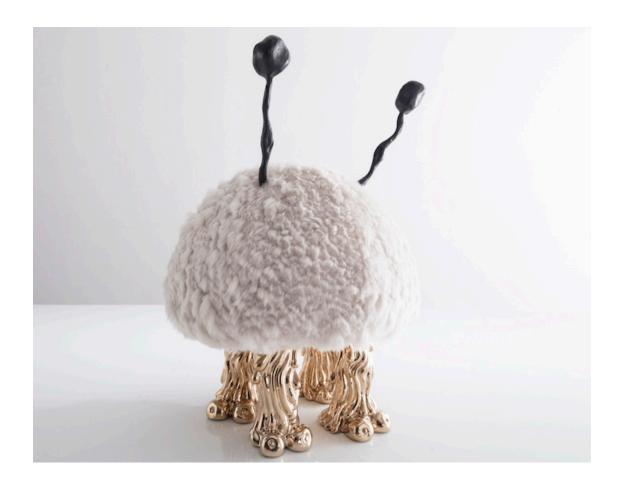

# **Rosemary Pruney**

### 2016

Cream Alpaca Fur, Carved Ebony, Cast Bronze

\_

Unique Rosemary Pruney Mini Beast in Cream Alpaca Fur, with four cast bronze Mini Coyote feet and carved ebony horns.

11"L x 11"W x 16"H