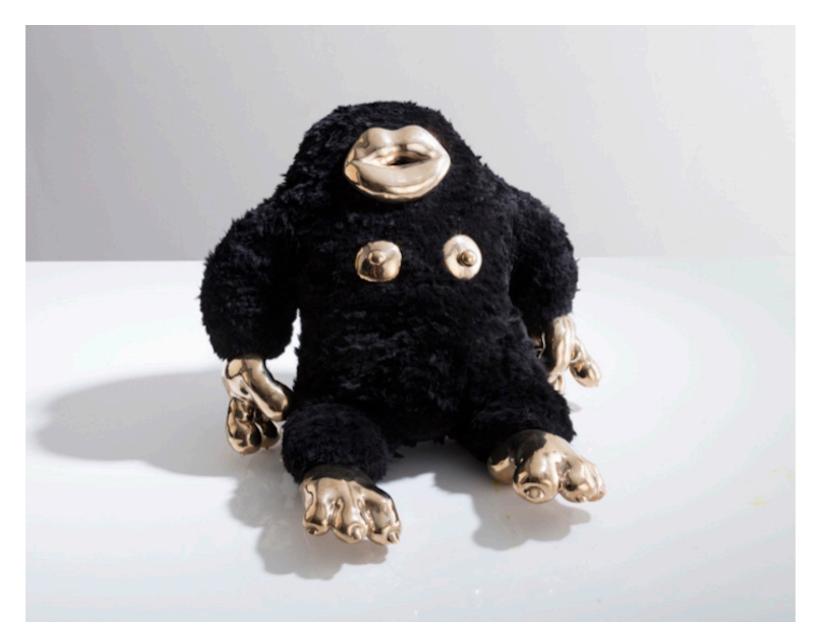

### Mother Pucker

2016

Black Alpaca Fur, Cast Bronze

\_\_\_

Unique Mother Pucker Furry sculpture in Black Alpaca Fur with cast bronze body parts.

7"L x 17"W x 22"H

#### Contact

\_