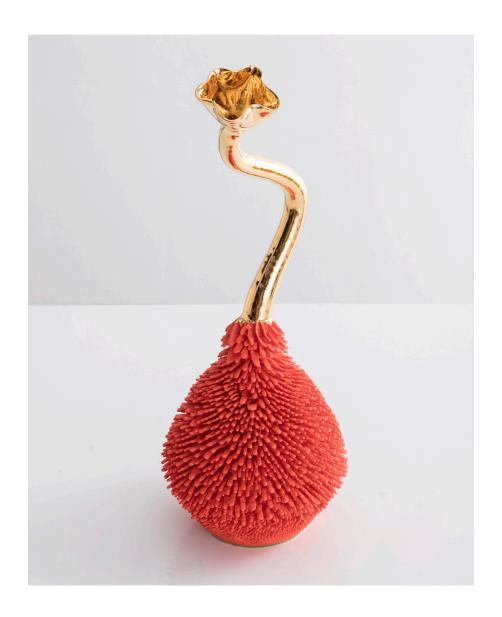

### **Urchin Accretion**

### 2017

Ceramic

\_

Unique hand-thrown Urchin with Soda Ash Glaze Accretion.

3.63"H x 5.5"D