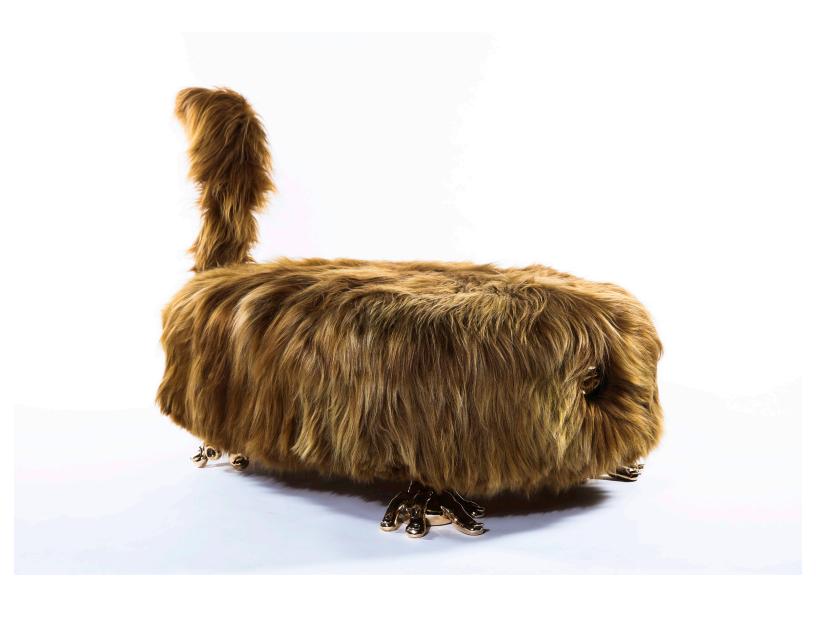

### Stool & Unusual

### 2016

Brown Icelandic Sheepskin , Cast Bronze

Unique Stool & Unusual Beast stool in Brown Icelandic Sheepskin with four cast bronze feet and mouth.

48"L x 30.5"W x 15"H

#### Contact

\_