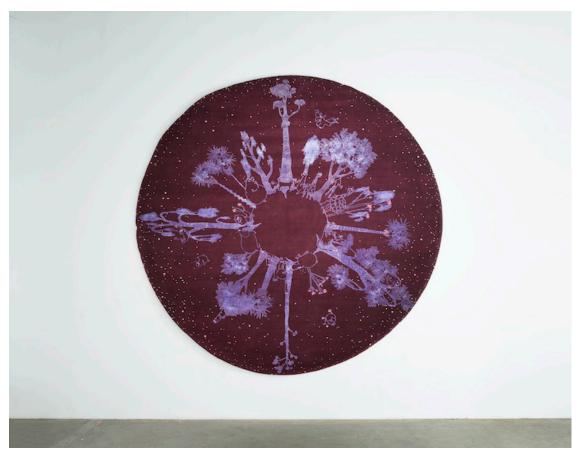

# **Animal Planet**

### 2014

Wool and Silk

\_

"Animal Planet" rug in wool and silk, Drak colorway. Manufactured by Amini, Nepal 2014. Edition 3 of 12, plus 3 APs.

144"D