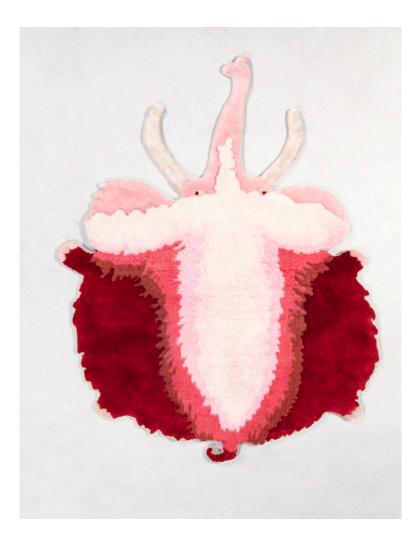

# Basic Extinct/Please Don't Weave

2017









# La Brea Brad Pitt 2016

Wool

"La Brea Brad Pitt" mammoth rug in wool. Designed by The Haas Brothers, USA, and produced in India in collaboration with Amini, 2016. Edition of 12 plus 3 APs. 86.5"L x 55"W

#### Contact









## Fruit Stripe 2016

Wool

\_\_\_\_

"Fruit Stripe" quagga rug in wool. Designed by The Haas Brothers, USA, and produced in India in collaboration with Amini, 2016. Edition of 12 plus 3 APs. 102.5"L x 91"W

## Contact

\_\_\_\_\_









## Taz-Been 2016

## 2010

Wool

#### \_\_\_\_

"Taz-Been" thylacine rug in wool. Designed by The Haas Brothers, USA, and produced in India in collaboration with Amini, 2016. Edition of 12 plus 3 APs. 50"L x 29.5"W

## Contact

\_\_\_\_









# Quasidodo

# 2016

Wool

\_\_\_\_

"Quasidodo" dodo rug in wool. Designed by