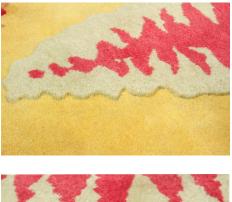

#### \_\_\_\_

"Taz-Been" thylacine rug in wool. Designed by The Haas Brothers, USA, and produced in India in collaboration with Amini, 2016. Edition of 12 plus 3 APs. 50"L x 29.5"W