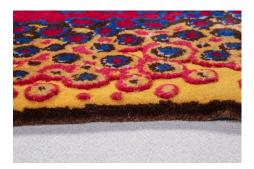

# Cheetah Hayworth 2016

Wool

\_\_\_\_

"Cheetah Hayworth" giant cheetah rug in wool. Designed by The Haas Brothers, USA, and produced in India in collaboration with Amini, 2016. Edition of 12 plus 3 APs. 75"L x 50.5"W

## Contact