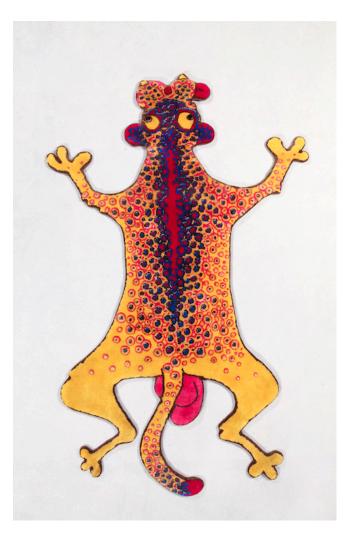

# Cheetah Hayworth 2016

Wool

\_\_\_\_

"Cheetah Hayworth" giant cheetah rug in wool. Designed by The Haas Brothers, USA, and produced in India in collaboration with Amini, 2016. Edition of 12 plus 3 APs. 75"L x 50.5"W

## Contact