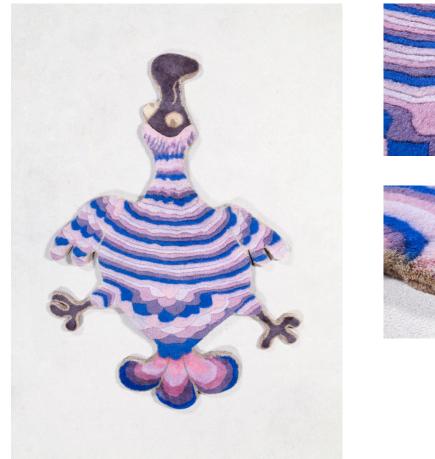

# Quasidodo

# 2016

Wool

\_\_\_\_

"Quasidodo" dodo rug in wool. Designed by The Haas Brothers, USA, and produced in India in collaboration with Amini, 2016. Edition of 12 plus 3 APs. 49"L x 30"W