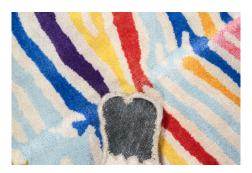

## Fruit Stripe 2016

Wool

\_\_\_\_

"Fruit Stripe" quagga rug in wool. Designed by The Haas Brothers, USA, and produced in India in collaboration with Amini, 2016. Edition of 12 plus 3 APs. 102.5"L x 91"W