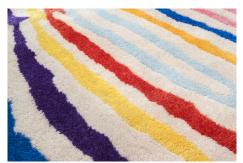

## Fruit Stripe 2016

Wool

\_\_\_\_

"Fruit Stripe" quagga rug in wool. Designed by The Haas Brothers, USA, and produced in India in collaboration with Amini, 2016. Edition of 12 plus 3 APs. 102.5"L x 91"W