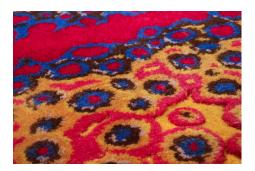

# Cheetah Hayworth 2016

Wool

\_\_\_\_

"Cheetah Hayworth" giant cheetah rug in wool. Designed by The Haas Brothers, USA, and produced in India in collaboration with Amini, 2016. Edition of 12 plus 3 APs. 75"L x 50.5"W

## Contact