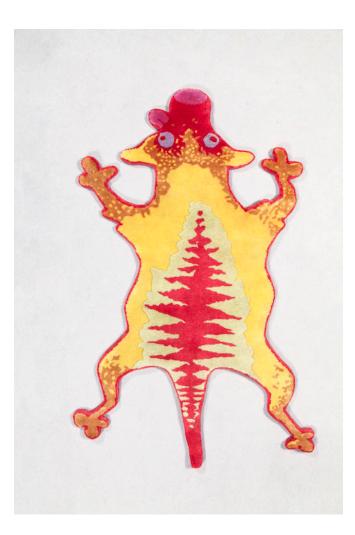

#### \_\_\_\_

"Taz-Been" thylacine rug in wool. Designed by The Haas Brothers, USA, and produced in India in collaboration with Amini, 2016. Edition of 12 plus 3 APs. 50"L x 29.5"W