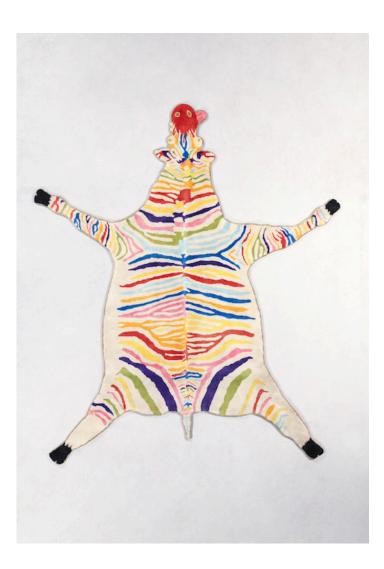

## Fruit Stripe 2016

Wool

\_\_\_\_

"Fruit Stripe" quagga rug in wool. Designed by The Haas Brothers, USA, and produced in India in collaboration with Amini, 2016. Edition of 12 plus 3 APs. 102.5"L x 91"W