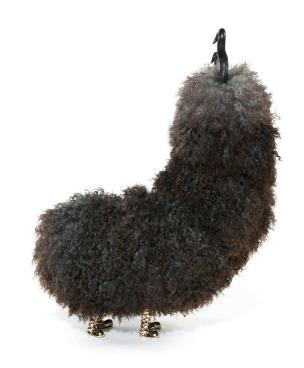

# Hairy Neilson

## 2016

Icelandic Sheepskin, Cast Bronze, Carved Ebony

\_

Unique Hairy Neilson Beast Club Chair in Black Icelandic Sheepskin with four cast bronze lion feet and carved ebony horns.
34"L x 34"W x 35"H