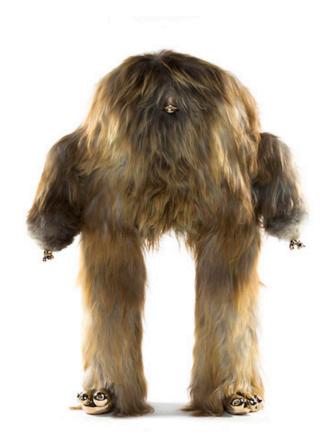

# Zona Maco, Mexico City

8 - 12 February 2017

Quack Nicholson
2016
Icelandic Sheepskin, Cast Bronze

Unique Quack Nicholson Furry Sculpture in Rusty Icelandic Sheepskin with cast bronze tiny hands, large feetand duck bill.
7"L x 20"W x 48"H