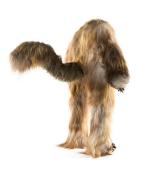

# Zona Maco, Mexico City

8 - 12 February 2017

Quack Nicholson
2016
Icelandic Sheepskin, Cast Bronze

Unique Quack Nicholson Furry Sculpture in Rusty Icelandic Sheepskin with cast bronze tiny hands, large feetand duck bill.
7"L x 20"W x 48"H