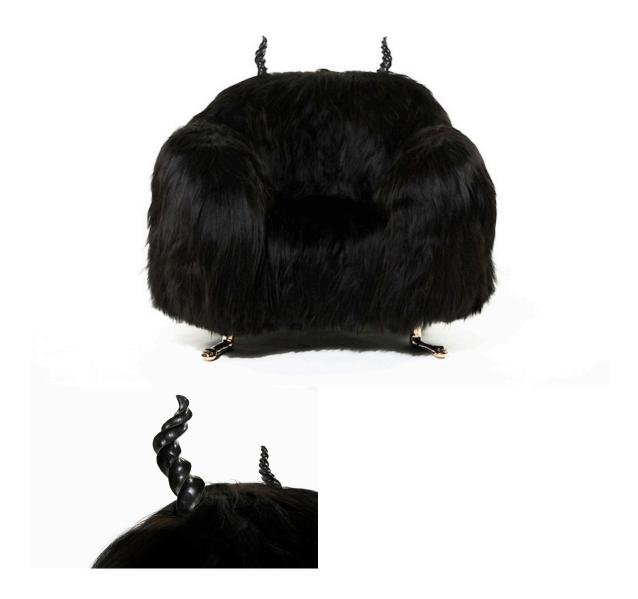

# Hairy Neilson

## 2016

Icelandic Sheepskin, Cast Bronze, Carved Ebony

\_

Unique Hairy Neilson Beast Club Chair in Black Icelandic Sheepskin with four cast bronze lion feet and carved ebony horns.
34"L x 34"W x 35"H