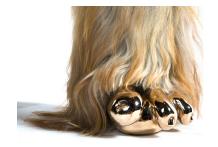

# Zona Maco, Mexico City

8 - 12 February 2017

Quack Nicholson
2016
Icelandic Sheepskin, Cast Bronze

Unique Quack Nicholson Furry Sculpture in Rusty Icelandic Sheepskin with cast bronze tiny hands, large feetand duck bill.
7"L x 20"W x 48"H