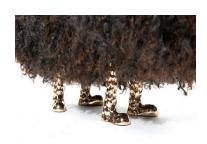

# Hairy Neilson

## 2016

Icelandic Sheepskin, Cast Bronze, Carved Ebony

\_

Unique Hairy Neilson Beast Club Chair in Black Icelandic Sheepskin with four cast bronze lion feet and carved ebony horns.
34"L x 34"W x 35"H