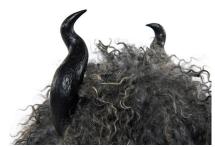

## **Bratwursten Moore**

## 2016

Gotland Sheep Fur, Cast Bronze, Carved Ebony

\_

Unique Bratwursten Moore Mini Beast in Dark Gray Gotland Sheep Fur and cast bronze tongue, butthole, four Mini Cheetah feet and carved ebony horns. 20"L x 6"W x 26"H