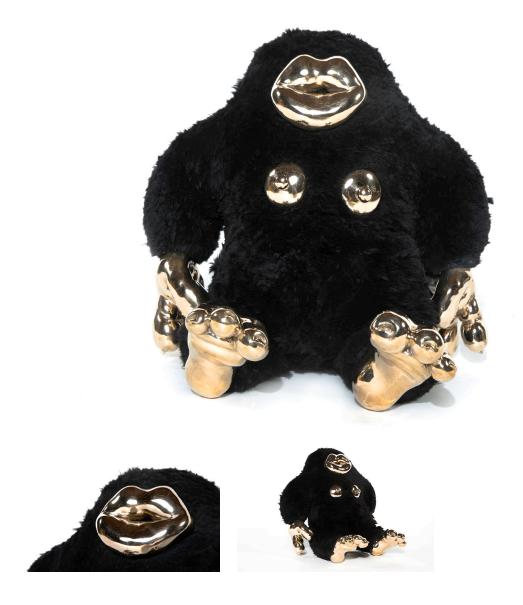

# Mother Pucker 2016

Icelandic Sheepskin, Cast Bronze, Carved Ebony

\_

Unique Mother Pucker Furry Sculpture in Black Icelandic Sheepskin with cast bronze medium hands, medium feet, large nipples and large lips. 7"L x 17"W x 22"H