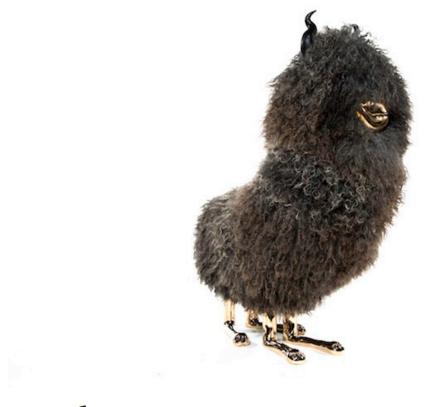

## **Bratwursten Moore**

## 2016

Gotland Sheep Fur, Cast Bronze, Carved Ebony

\_

Unique Bratwursten Moore Mini Beast in Dark Gray Gotland Sheep Fur and cast bronze tongue, butthole, four Mini Cheetah feet and carved ebony horns. 20"L x 6"W x 26"H