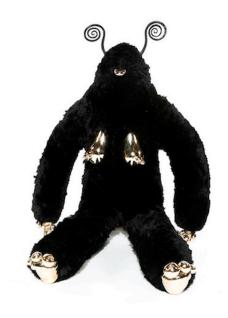

# **Curly McClaine**

2016

Icelandic Sheepskin, Cast Bronze, Carved Ebony

\_

Unique Curly McClaine Furry Sculpture in Black Icelandic Sheepskin with cast bronze small hands, small feet, small boobs, tiny tongue and carved ebony horns. 3"L x 22"W x 38"H