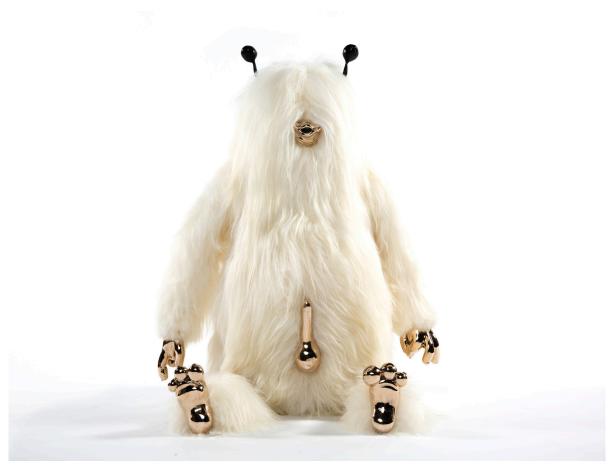

### White Yoakum

## 2016

Icelandic Sheepskin, Cast Bronze, Carved Ebony

\_

Unique White Yoakum Furry Sculpture in White Icelandic Sheepskin with cast bronze small hands, medium feet, large erect dong, duck bill and carved ebony horns. 14"L x 13.5"W x 31"H