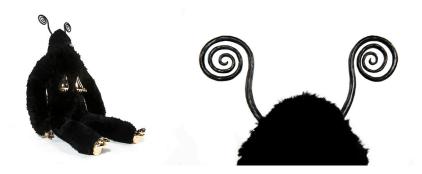

# **Curly McClaine**

2016

Icelandic Sheepskin, Cast Bronze, Carved Ebony

\_

Unique Curly McClaine Furry Sculpture in Black Icelandic Sheepskin with cast bronze small hands, small feet, small boobs, tiny tongue and carved ebony horns. 3"L x 22"W x 38"H