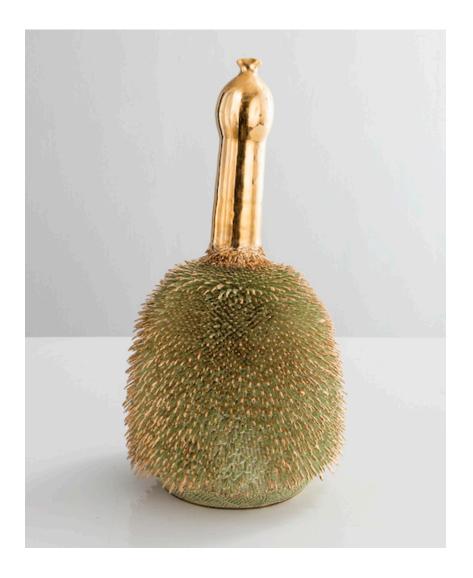

# **Dong Accretion Vase**

2014

### Ceramic

Unique, hand-thrown Dong Accretion vase with porcelain slip in CHG Pink Crack glaze.

15"H x 13"D

### Contact

\_