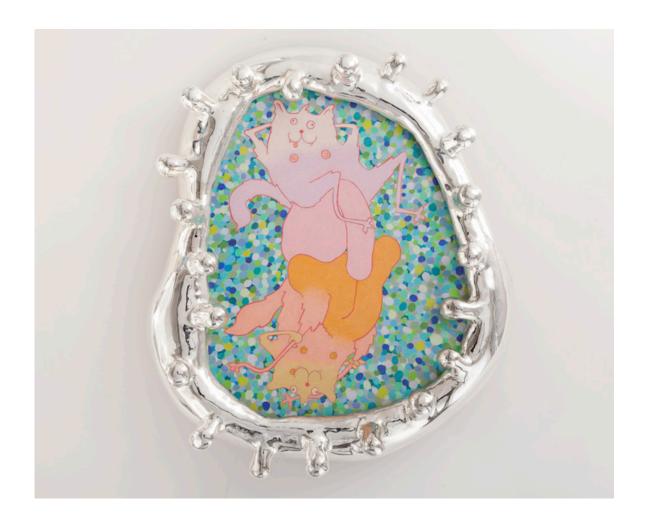

### Mid Air Smash

2015

Colored Pencil, Silver Plated Cast Bronze

"Mid Air Smash" drawing in colored pencil on paper in custom silver plated cast bronze frame.

11"W x 13"H

Contact