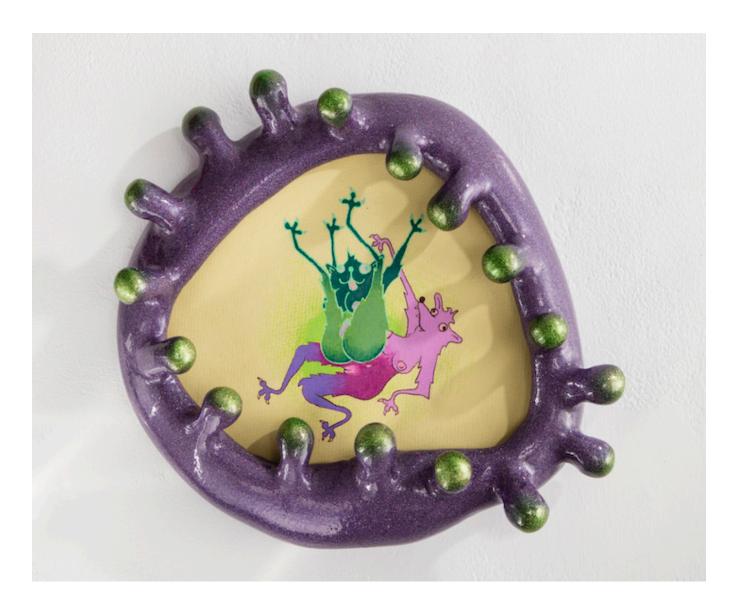

# Slippery When Wet

2015

Colored Pencil, Sparkle Apoxie Frame

"Slippery When Wet" colored pencil drawing on paper with unique sparkle apoxie frame.

11.5"W x 11.5"H