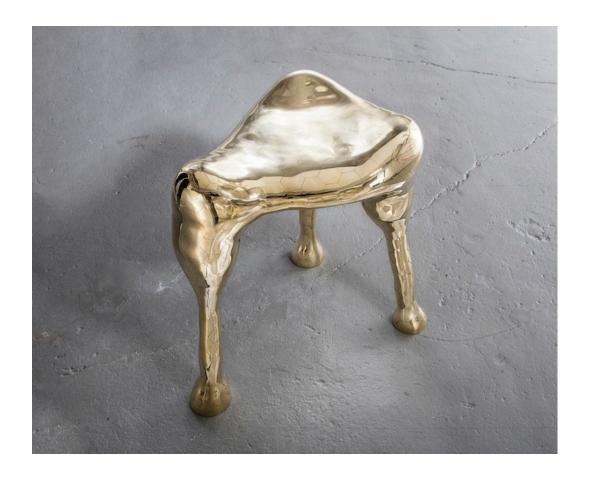

# Chablis

2016

**Brass Hex** 

Unique Chablis Stool in brass hex tile.

17"L x 15"W x 18"H

### Contact