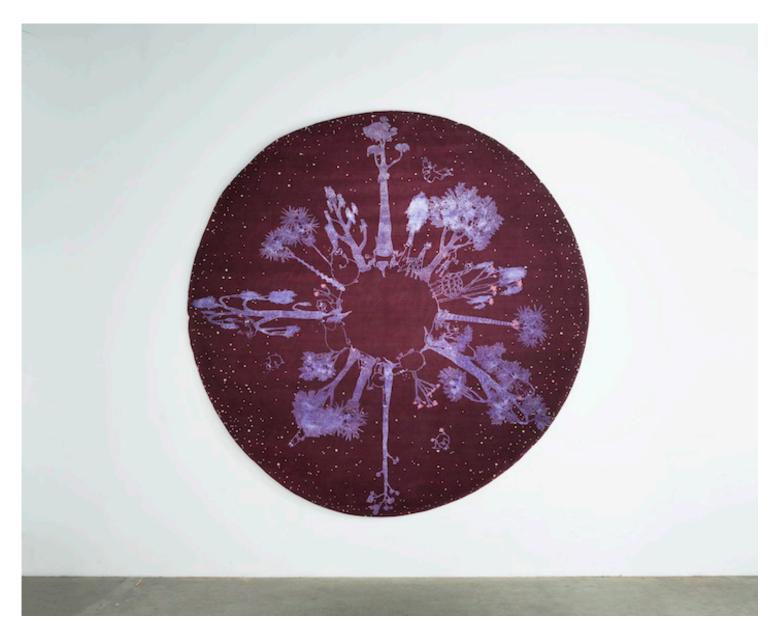

# **Animal Planet**

2014

Wool and Silk

Animal Planet rug in wool and silk, dark colorway. Manufactured by Amini, Nepal. Edition 1 of 12, plus 3APs.

144"D

Contact