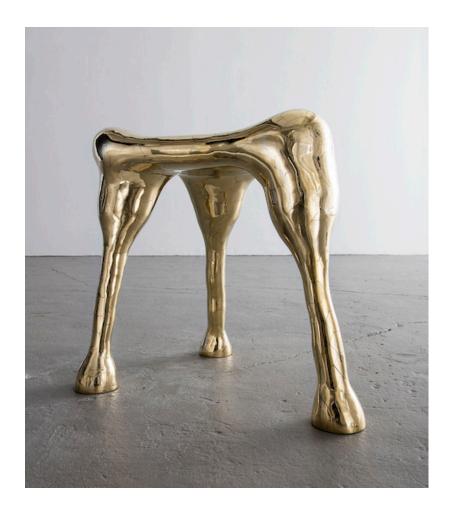

# Clarice

2016

**Brass Hex** 

Unique Clarice Stool in brass hex tile.

17"L x 14"W x 18"H

### Contact

\_\_\_