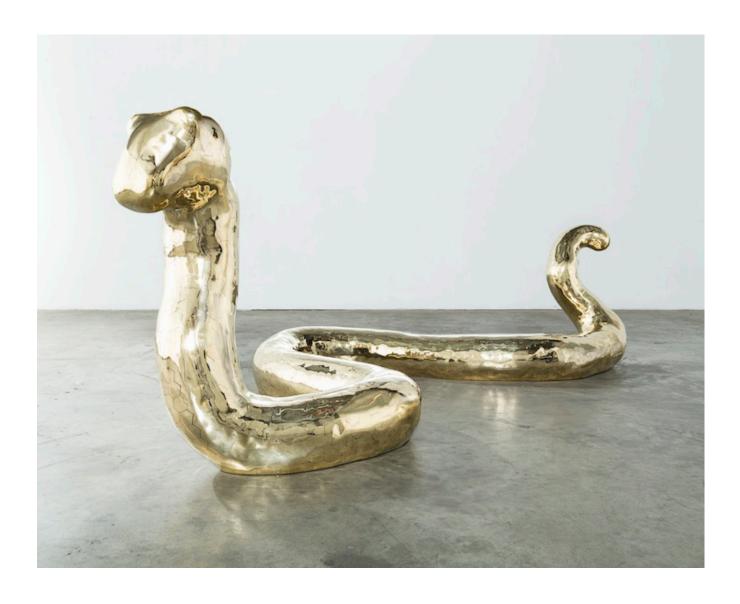

# $\mathsf{KAA}$

2015

Brass Hex Tile

Unique KAA Hex sculpture in brass tile.

82"L x 38"W x 30"H

### Contact