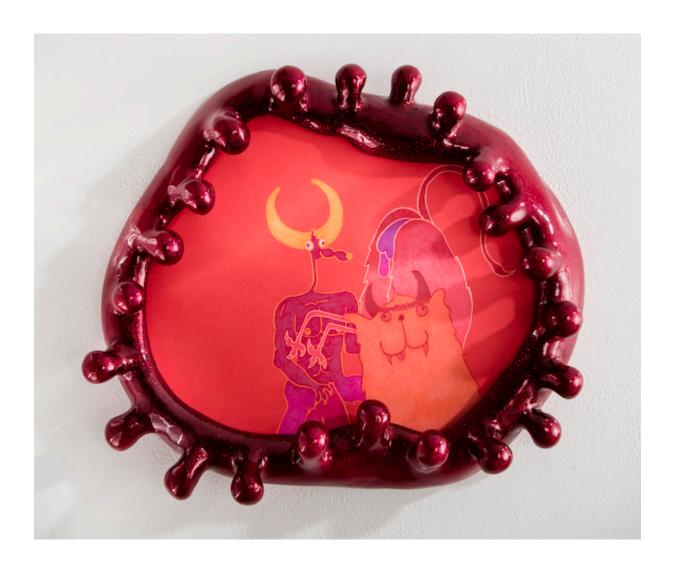

# And I'm Free...Free Ballin'

2015

Colored Pencil, Silver Plated Cast Bronze

"And I'm Free...Free Ballin" drawing in colored pencil on paper in custom silver plated cast bronze frame.

11"W x 13"H

Contact