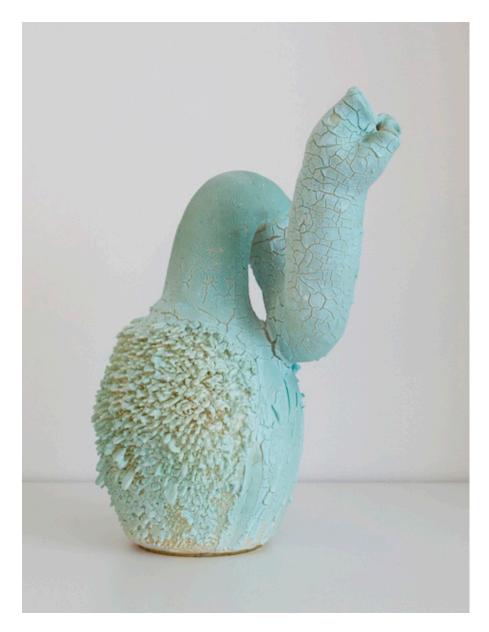

# Beyoncle' Accretion Vase

2015

### Ceramic

Unique, hand-thrown Beyoncle' Accretion vase with porcelain slip in Purple Sparkle Power and Tossed Avocado Salad glazes. 16"H x 17.5"D