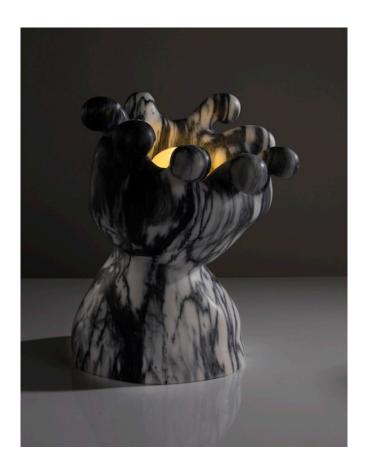

# **Sharon Stone**

2016

Pele de Tigre Marble, Glass Globe

Unique Sharon Stone medium Stein Shine lamp hand-carved in Pele de Tigre marble with glass shade.

18"L x 13"W x 17"H

Contact