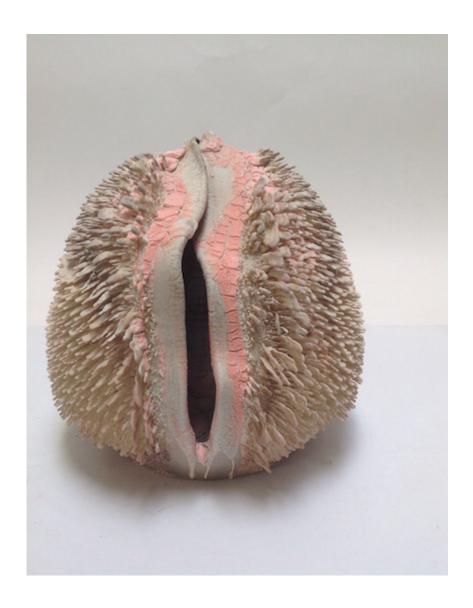

### **Urchin Accretion**

2016

### Ceramic

Unique, hand-thrown Deep Brown Urchin Accretion with porcelain slip in Mango with Gold Luster butthole.

2.5"H x 5"D

#### Contact