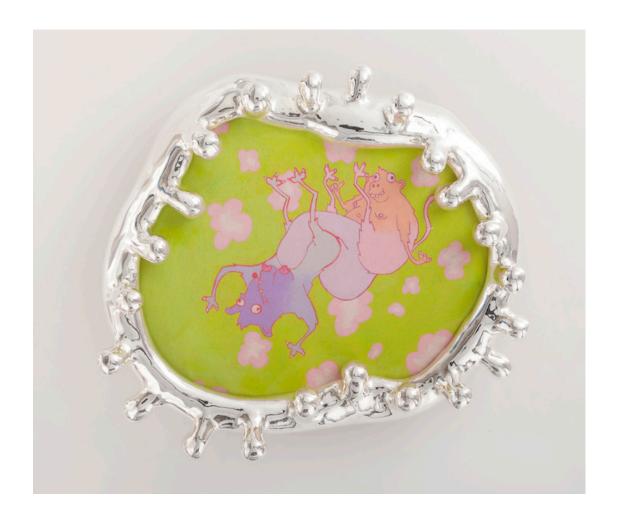

### Mid Air Smash

2015

Colored Pencil, Silver Plated Cast Bronze

"Mid Air Smash" drawing in colored pencil on paper in custom silver plated cast bronze frame.

11"W x 13"H

Contact