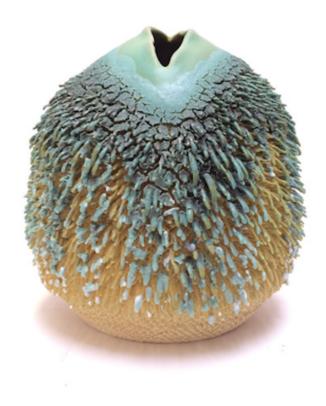

## **Urchin Accretion**

2016

### Ceramic

Unique, hand-thrown Urchin Accretion with porcelain slip in CHG-10 and Gray Striations.

3.5"H x 4.14"D

#### Contact

\_