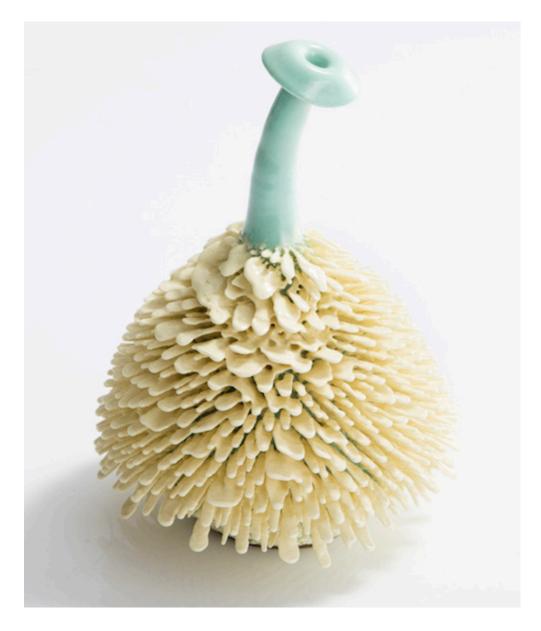

# **Dong Accretion Vase**

2014

### Ceramic

Unique, hand-thrown Dong Accretion vase with porcelain slip in CHG Pink Crack glaze.

15"H x 13"D

### Contact

\_