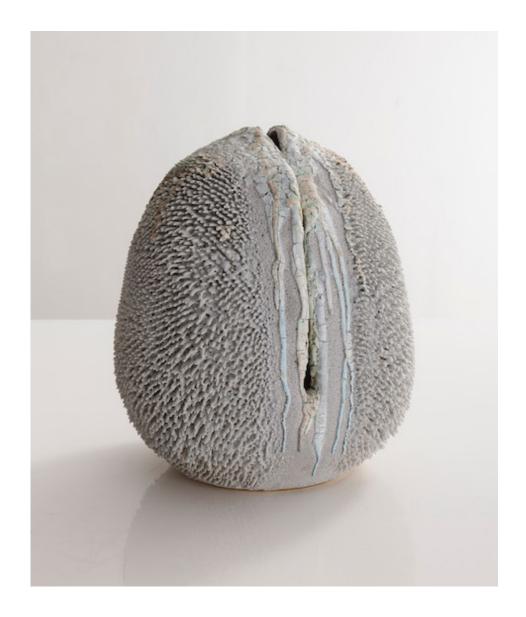

## **Father Accretion**

2016

### Ceramic

Unique, hand-thrown Father Accretion with Porcelain Watermelon glaze.

9"H x 6"D

### Contact

—