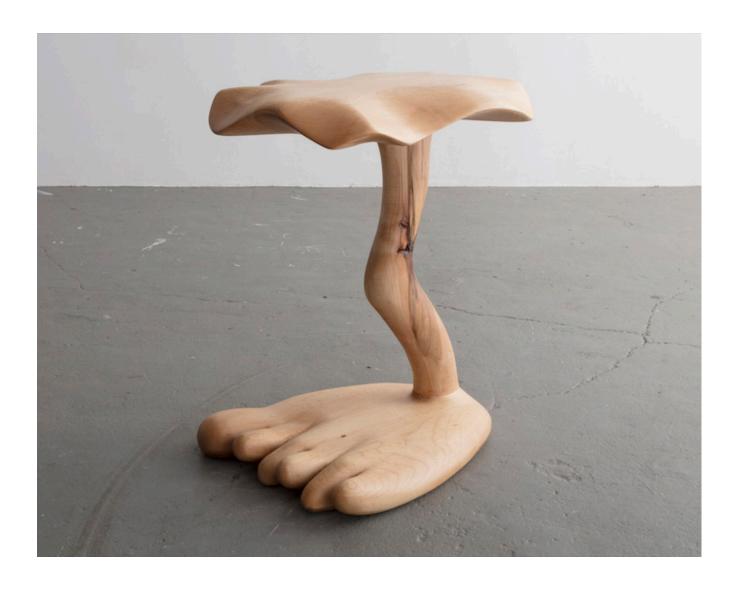

# Mia Clam

2016

Maple Wood

Unique Mia Clam side table carved from maple wood.

20"L x 17"W x 25"H

# Maple Streep

2016

Maple Wood

Unique Maple Streep side table carved from maple wood.

20"L x 16.5"W x 25"H