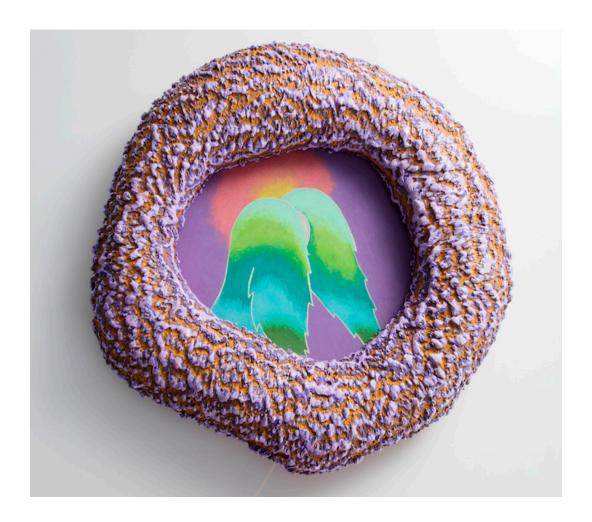

### Horn On the Cob

2015

Colored Pencil, Sparkle Apoxie Frame

"Horn On the Cob" colored pencil drawing on paper with unique sparkle apoxie frame.

15.5"W x 13.5"H

Contact