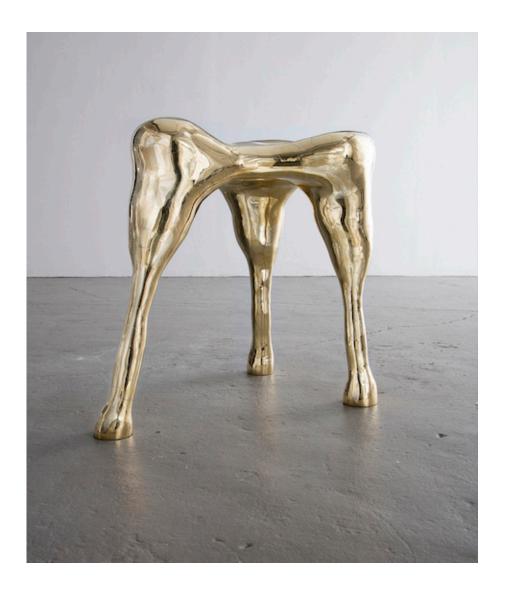

# Chardnay

2016

**Brass Hex** 

Unique Chardnay Stool in brass hex tile.

18"L x 12.5"W x 18.5"H

### Contact

\_