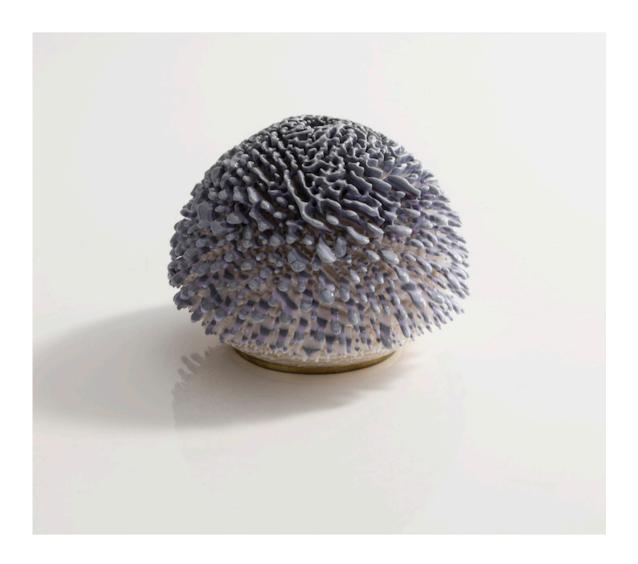

## **Urchin Accretion**

2016

### Ceramic

Unique, hand-thrown Urchin Accretion with porcelain slip in CHG-10 and Gray Striations.

3.5"H x 4.14"D

#### Contact

\_