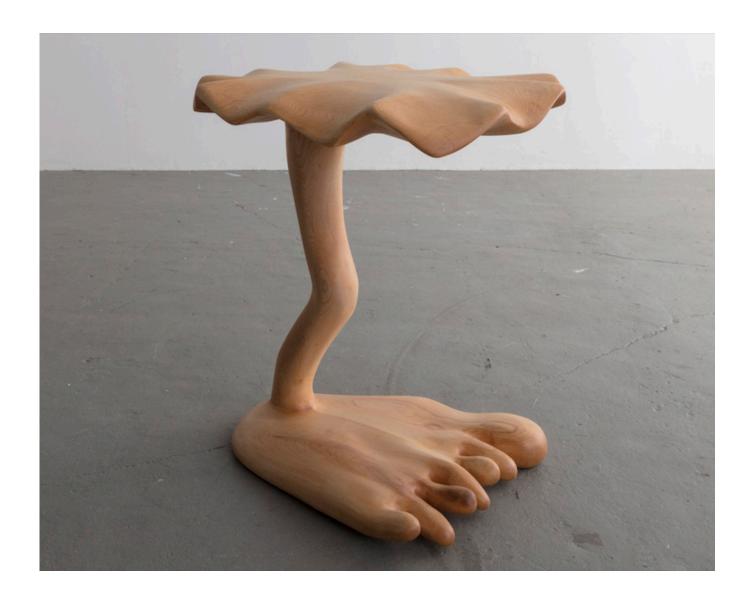

## **Small From The Back**

2014

Pele de Tigre Marble, Cast Bronze, Glass Shade

Unique "Small From the Back" side table hand-carved in Pele de Tigre marble with penetrating Dong lamp in bronze with glass shade. 25"L x 24.5"W x 28"H