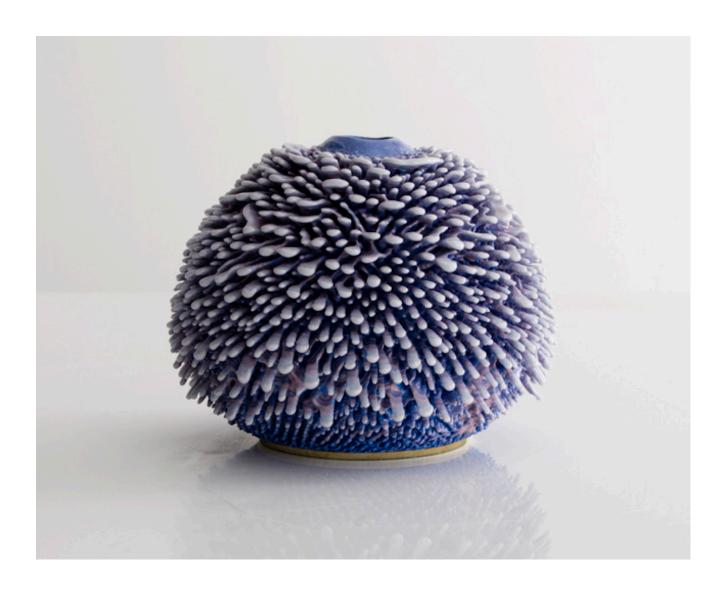

### **Urchin Accretion**

2016

Ceramic

Unique, hand-thrown Urchin Accretion with Vivid Blue/Chrome Violet Striped Accretion.

5.5"H x 7"D

Contact

—