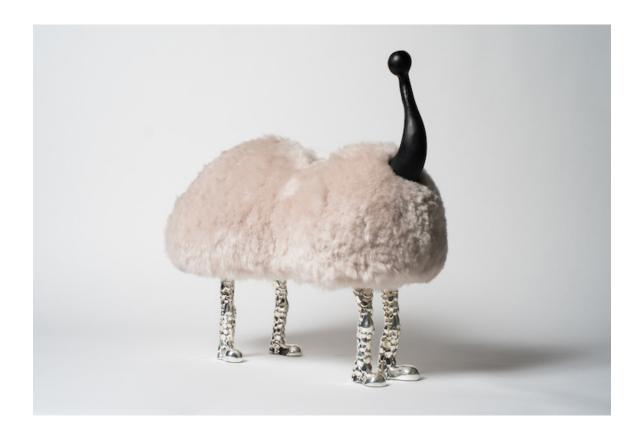

# Sway Dunaway

2016

Cream Alpaca Fur, Silver Plated Cast Bronze, Carved

Ebony

Unique Sway Dunaway Mini Beast in Cream Alpaca Fur with silver-plated cast bronze Mini Cheetah Feet.

18"L x 12"W x 16"H