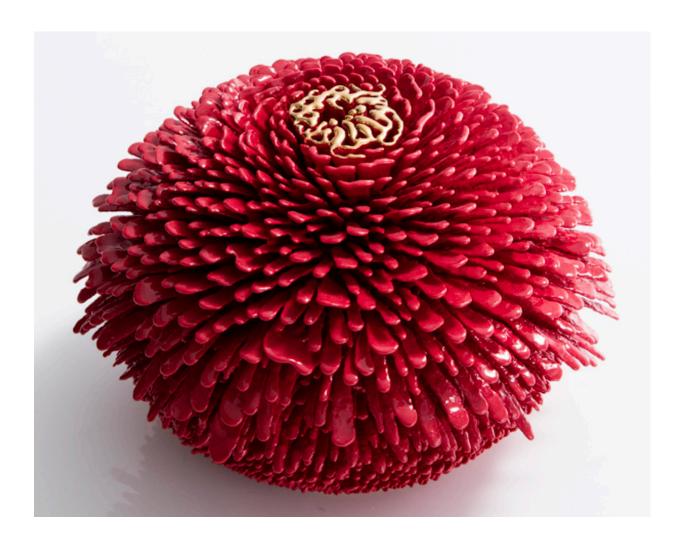

# Clay Z Accretion

2015

Ceramic

Unique, hand-thrown Clay Z Accretion vase in Hulk glaze.

21"H x 12.5"D

### Contact

\_