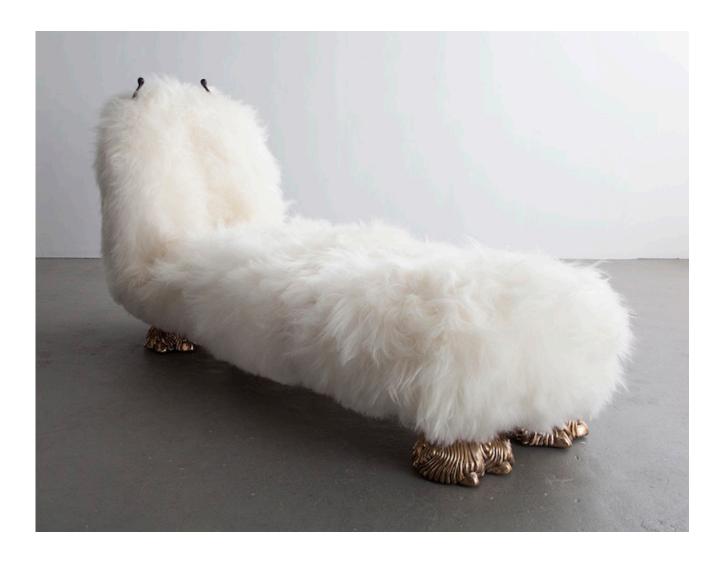

# **Beddy White**

2015

Icelandic Sheepskin, Cast Bronze, Carved Ebony

Unique "Beddy White" daybed in White Icelandic Sheepskin with cast bronze camel toe feet and carved ebony horns. 84"L x 32"W x 45"H

Contact