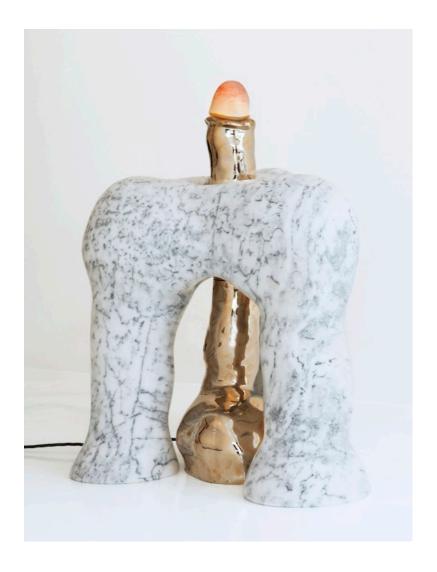

## **Small From The Back**

2014

Pele de Tigre Marble, Cast Bronze, Glass Shade

Unique "Small From the Back" side table hand-carved in Pele de Tigre marble with penetrating Dong lamp in bronze with glass shade. 25"L x 24.5"W x 28"H