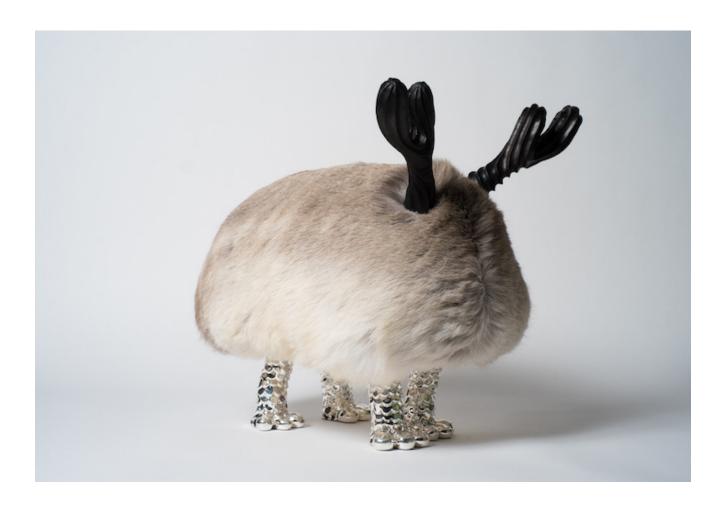

### **Bernie Mactus**

2016

Reindeer Fur, Silver Plated Cast Bronze, Carved Ebony

Unique Bernie Mactus Mini Beast in Reindeer Fur with silver-plated cast bronze Drunk Feet.

17"L x 14"W x 16"H

Contact