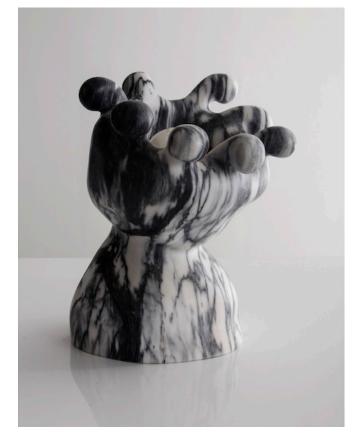

# **Sharon Stone**

2016

Pele de Tigre Marble, Glass Globe

Unique Sharon Stone medium Stein Shine lamp hand-carved in Pele de Tigre marble with glass shade.

18"L x 13"W x 17"H

Contact