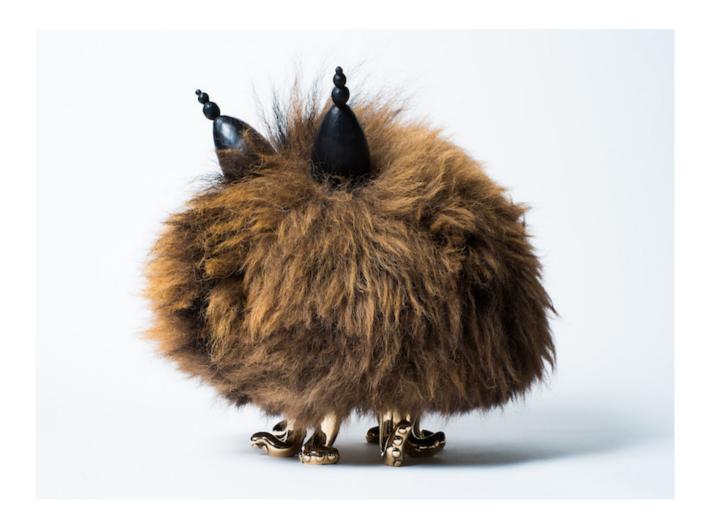

# **Boob Dylan**

2016

Buffalo Fur, Cast Bronze, Carved Ebony

Unique Boob Dylan Mini Beast in Buffalo Fur with cast bronze Octopus Feet.

14"L x 13"W x 12.5"H

#### Contact

\_