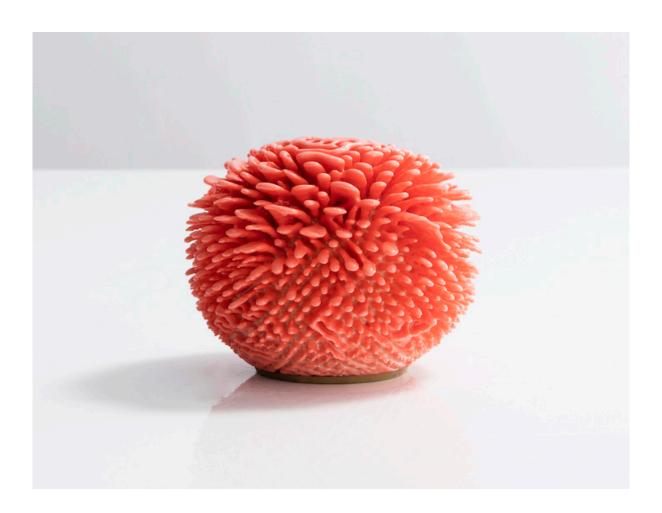

# **Urchin Accretion**

2016

Ceramic

Unique, hand-thrown Urchin with Matte Peacock Porcelain Accretion.

3.5"H x 5"D

Contact