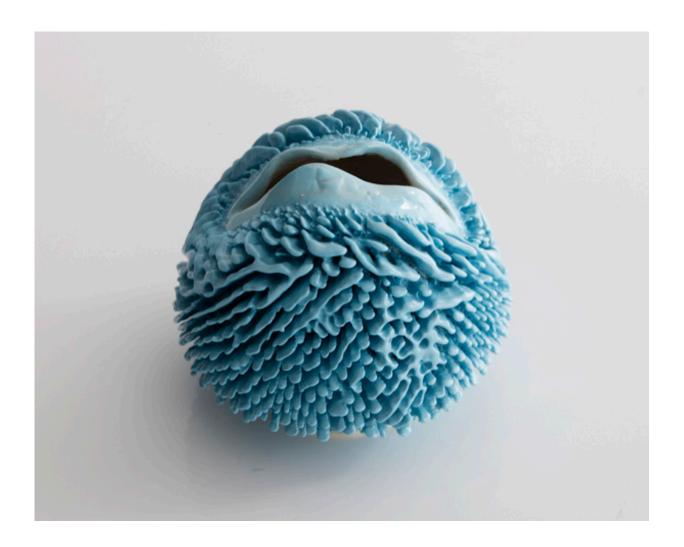

## **Urchin Accretion**

2016

## Ceramic

Unique, hand-thrown Urchin Accretion with porcelain slip in CHG-10 and Gray Striations.

3.5"H x 4.13"D

#### Contact

\_