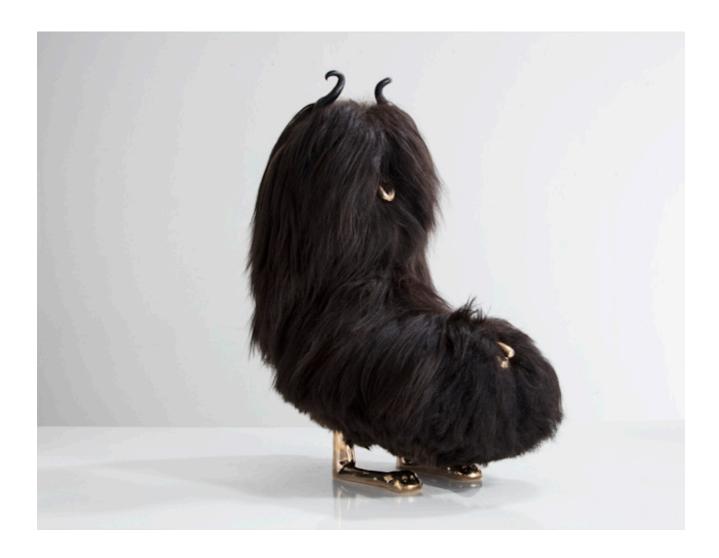

# Ying Henry

2016

Black Icelandic Sheepskin, Carved Ebony, Cast Bronze

Unique Ying Henry mini beast in Black Icelandic sheepskin, with cast bronze mini tongue, small hanging dong and short lion feet.

22"L x 11"W x 27.25"H