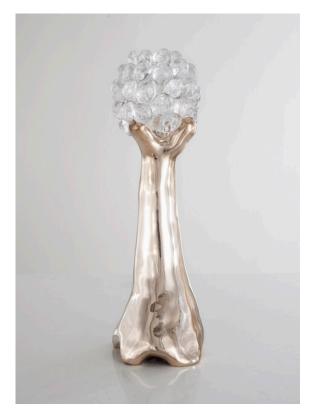

# Medium Sloan

2016

Aluminum Hex Tile, Glass Coral

Unique Medium Sloan Hex Floor Lamp in aluminum hex tile with glass corals.

30"L x 30"W x 86"H

Contact