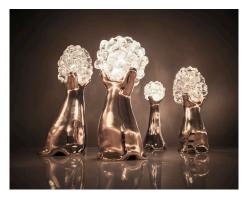

# Medium Sloan

2016

Aluminum Hex Tile, Glass Coral

Unique Medium Sloan Hex Floor Lamp in aluminum hex tile with glass corals.

30"L x 30"W x 86"H

Contact