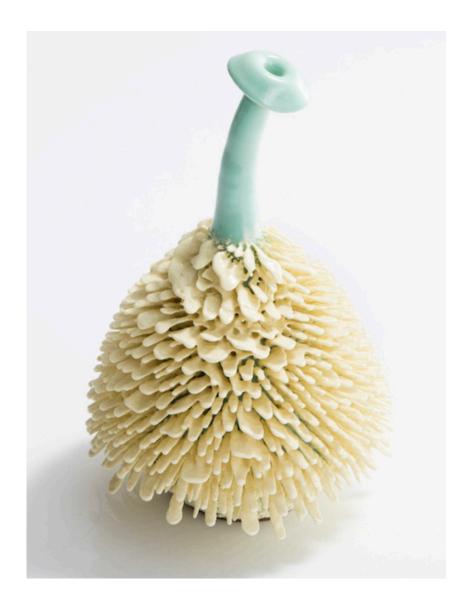

# **Father Accretion**

2016

# Ceramic

Unique, hand-thrown Father Accretion with Porcelain Watermelon glaze.

9"H x 6"D

## Contact

\_