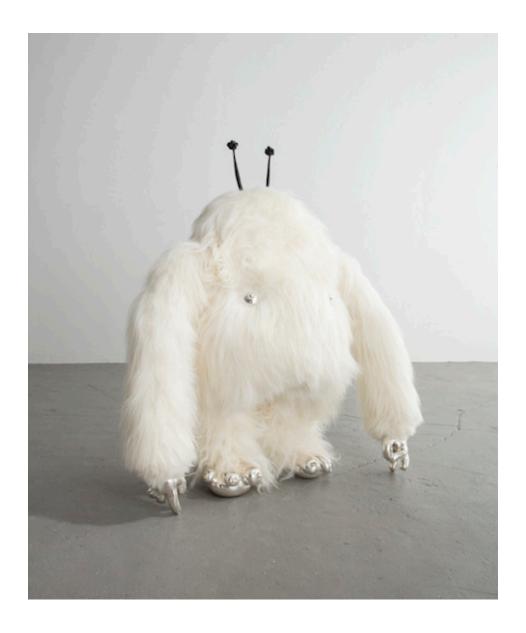

# Ying Henry

2016

Black Icelandic Sheepskin, Carved Ebony, Cast Bronze

Unique Ying Henry mini beast in Black Icelandic sheepskin, with cast bronze mini tongue, small hanging dong and short lion feet.

22"L x 11"W x 27.25"H

Contact