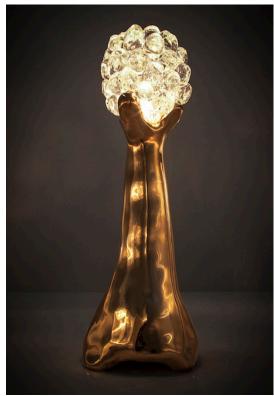

# Medium Sloan

2016

Aluminum Hex Tile, Glass Coral

Unique Medium Sloan Hex Floor Lamp in aluminum hex tile with glass corals.

30"L x 30"W x 86"H

Contact