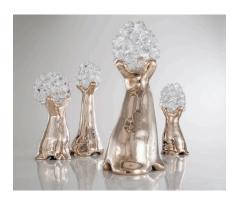

# Medium Sloan

2016

Aluminum Hex Tile, Glass Coral

Unique Medium Sloan Hex Floor Lamp in aluminum hex tile with glass corals.

30"L x 30"W x 86"H

Contact