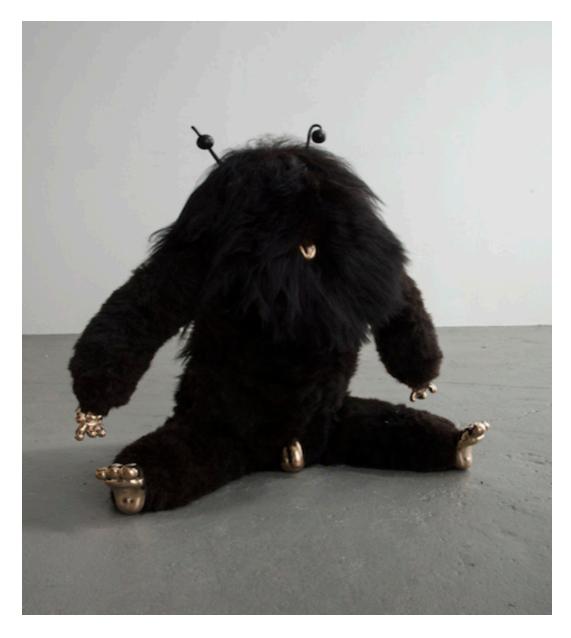

# Lean Quatifah

2016

Black Icelandic Sheepskin, Carved Ebony, Cast Bronze

Unique Lean Quatifah mini beast in Black Icelandic sheepskin with casr bronze tiny tongue, small vagina, two mini coyote feet and two short mini coyote feet. 24"L x 11"W x 17"H