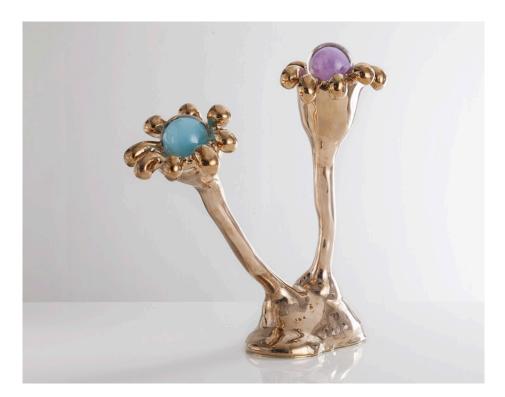

# Mary Kate & Ashley Zoidberg

2016

Cast Bronze, Blown Glass

Mary Kate & Ashley Zoidberg lamp in polished cast bronze and blown glass shades.

12"L x 19"W x 21"H

Contact