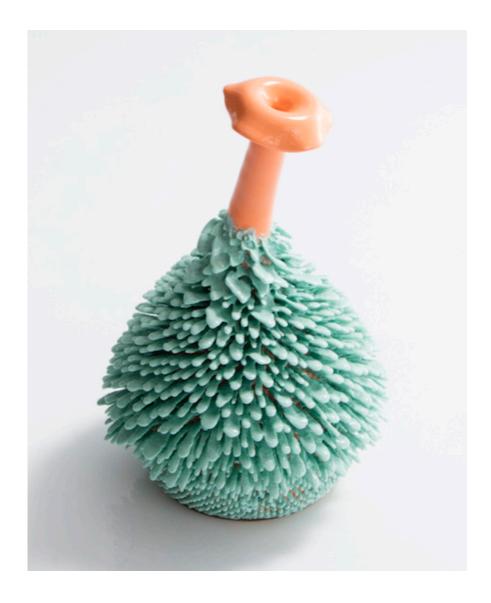

# **Father Accretion**

2016

Ceramic

Unique, hand-thrown Tamgerine Father Accretion with Bermuda glaze.

9"H x 6.5"D

Contact

\_\_