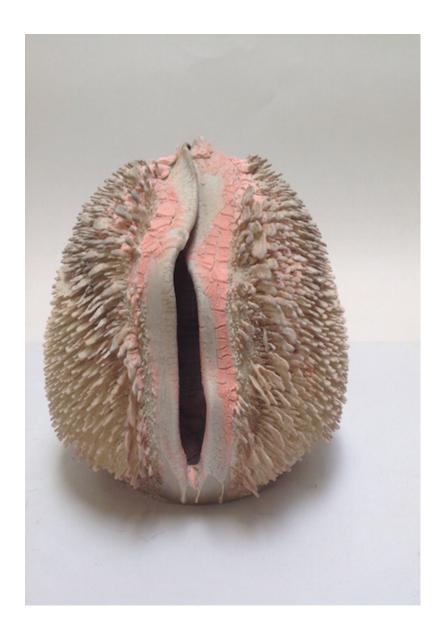

# **Urchin Accretion**

2016

Ceramic

Unique, hand-thrown Urchin Accretion with porcelain slip in Dark Red and Gray Striations.

4.25"H x 4.25"D

Contact