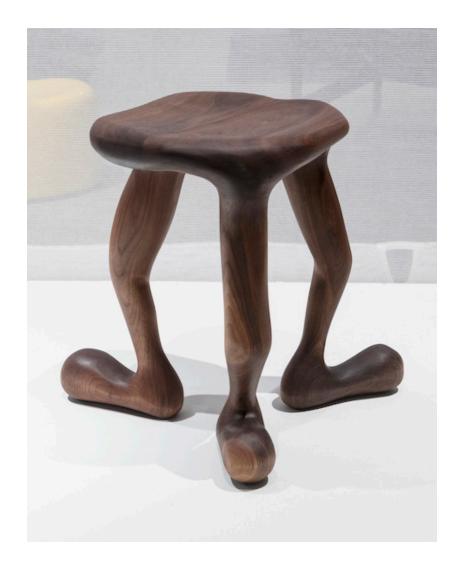

# Stool On The Hill

2016

Walnut

Unique Stool On The Hill in walnut.

15"L x 15"W x 18"H

## Contact

\_