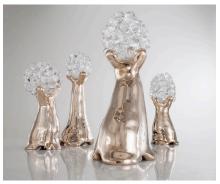

# Medium Sloan

2016

Aluminum Hex Tile, Glass Coral

Unique Medium Sloan Hex Floor Lamp in aluminum hex tile with glass corals.

30"L x 30"W x 86"H

Contact