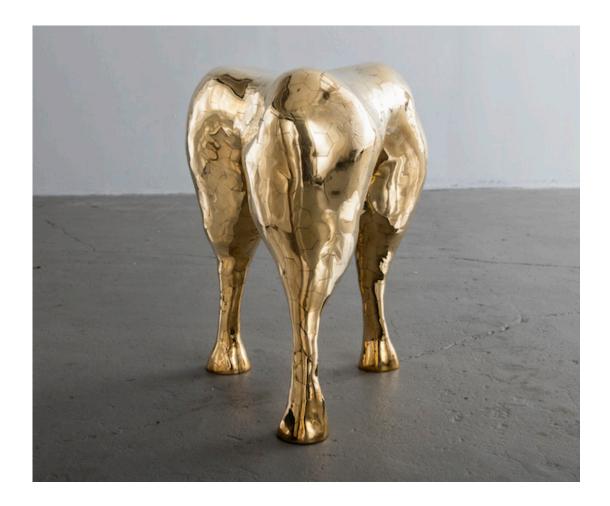

#### Contact

Angelina 2015

Brass Hex Tile

Unique Angelina Hex Stool in brass tile.  $19^{\prime\prime}$ L x  $14^{\prime\prime}$ W x  $19^{\prime\prime}$ H

Contact

Audrey 2015

Brass Hex Tile

Unique Audrey Hex Stool in brass tile. 14.5"L x 15.5"W x 17.5"H