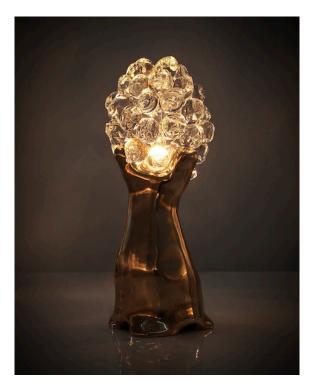

# Medium Sloan

2016

Aluminum Hex Tile, Glass Coral

Unique Medium Sloan Hex Floor Lamp in aluminum hex tile with glass corals.

30"L x 30"W x 86"H

Contact