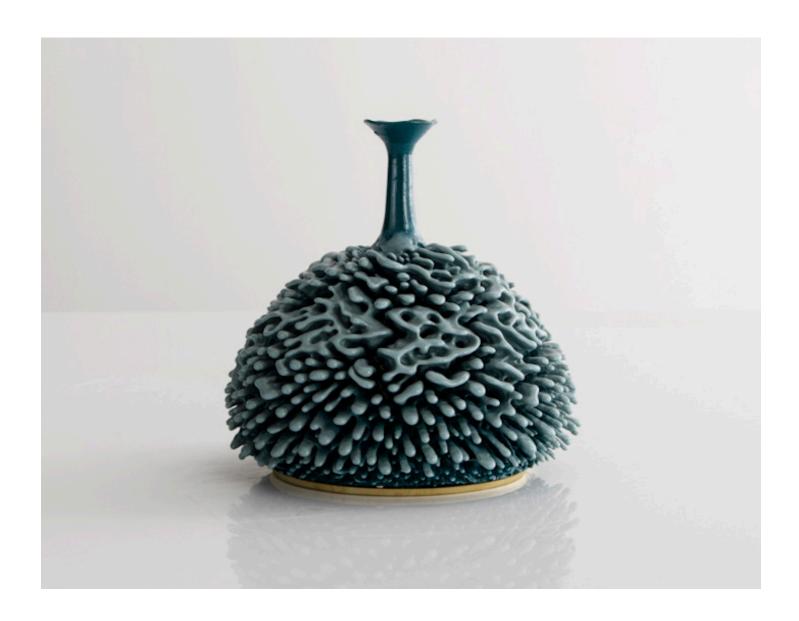

# Beyoncle' Accretion 2015

## Ceramic

Unique Beyoncle' Accretion with porcelain slip in Sasha Grey and Sparkle Power Pink 14.5"H x 13"D

#### Contact

\_