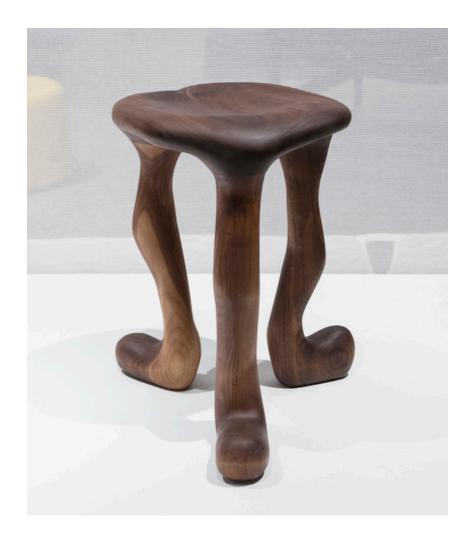

# **Stool Confusion**

2016

Walnut

Unique Stool Confusion in walnut.

15"L x 15"W x 18"H

## Contact

\_