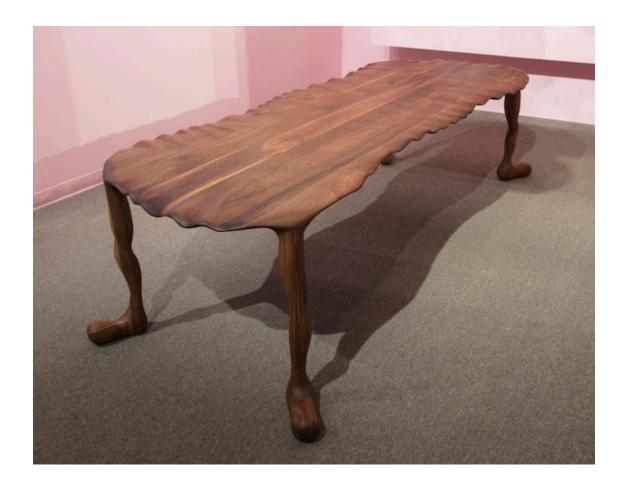

# Young Willing & Table

2016

Walnut

Unique Young Willing & Table carved in walnut.

107"L x 42"W x 29"H

Contact