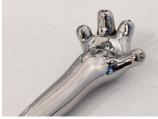

# **Bench Kissing**

2015

Walnut

Unique "Bench Kissing" carved in walnut.

43"L x 16"W x 18"H