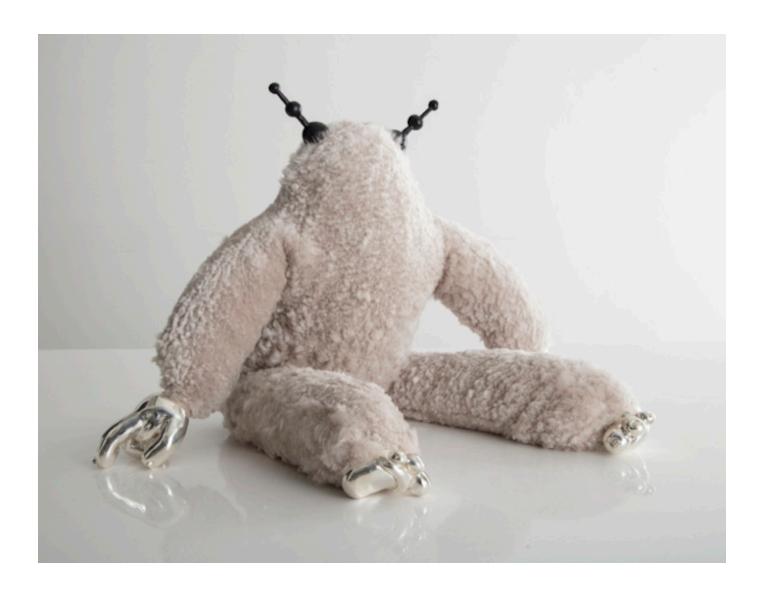

# Ying Henry

2016

Black Icelandic Sheepskin, Carved Ebony, Cast Bronze

Unique Ying Henry mini beast in Black Icelandic sheepskin, with cast bronze mini tongue, small hanging dong and short lion feet.

22"L x 11"W x 27.25"H