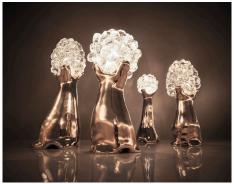

# Medium Sloan

2016

Aluminum Hex Tile, Glass Coral

Unique Medium Sloan Hex Floor Lamp in aluminum hex tile with glass corals.

30"L x 30"W x 86"H

Contact