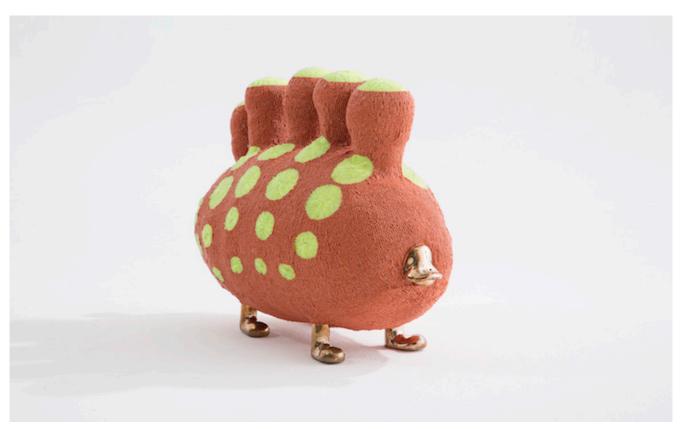

Contact

Pigmund Freud 2016

**Beaded Sculpture** 

Pigmund Freud beaded sclupture from AFREAKS series.

10"L x 19"W x 22"H

#### Contact