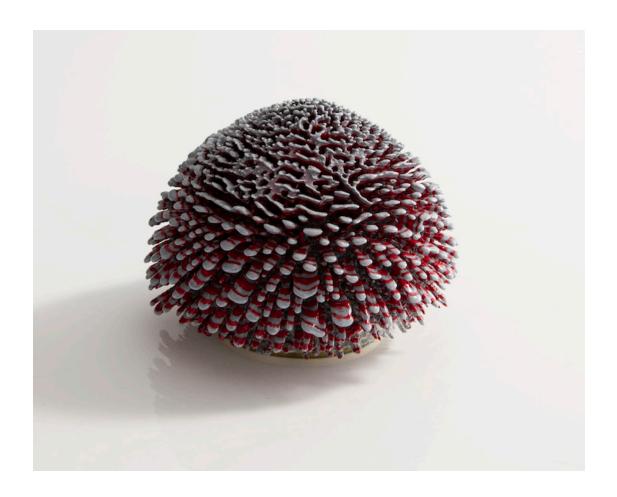

# Beyoncle' Accretion

2016

Ceramic

Unique, hand-thrown Beyoncle' CHG-15 Fade Accretion with porcelain slip in Clouds Foam glaze.

12.25"H x 13.25"D

Contact

\_