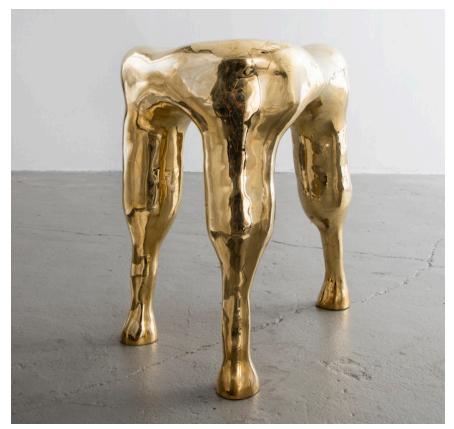

#### Contact

Angelina 2015

Brass Hex Tile

Unique Angelina Hex Stool in brass tile.  $19^{\prime\prime}$ L x  $14^{\prime\prime}$ W x  $19^{\prime\prime}$ H

Contact

Audrey 2015

Brass Hex Tile

Unique Audrey Hex Stool in brass tile. 14.5"L x 15.5"W x 17.5"H