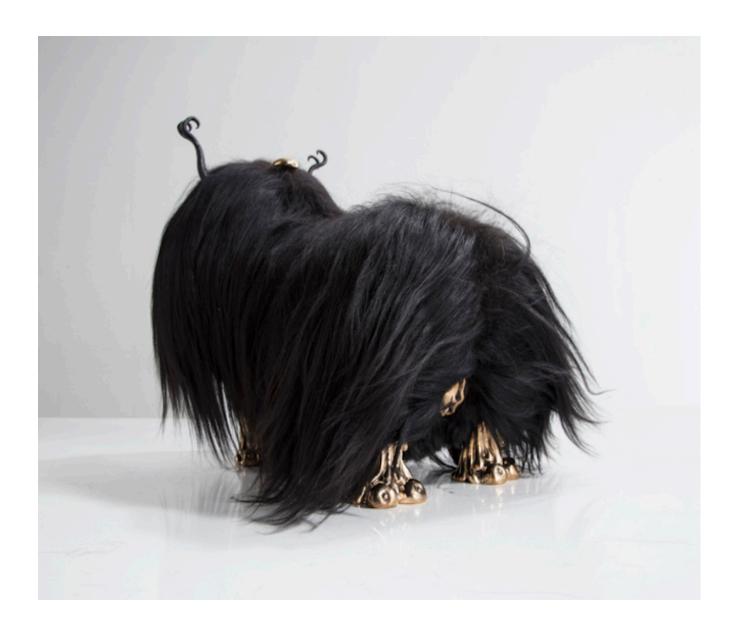

# Ying Henry

2016

Black Icelandic Sheepskin, Carved Ebony, Cast Bronze

Unique Ying Henry mini beast in Black Icelandic sheepskin, with cast bronze mini tongue, small hanging dong and short lion feet.

22"L x 11"W x 27.25"H

# Lean Quatifah

2016

Black Icelandic Sheepskin, Carved Ebony, Cast Bronze

Unique Lean Quatifah mini beast in Black Icelandic sheepskin with casr bronze tiny tongue, small vagina, two mini coyote feet and two short mini coyote feet. 24"L x 11"W x 17"H