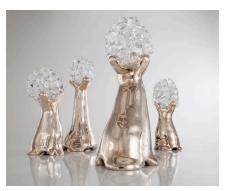

# Medium Sloan

2016

Aluminum Hex Tile, Glass Coral

Unique Medium Sloan Hex Floor Lamp in aluminum hex tile with glass corals.

30"L x 30"W x 86"H

Contact