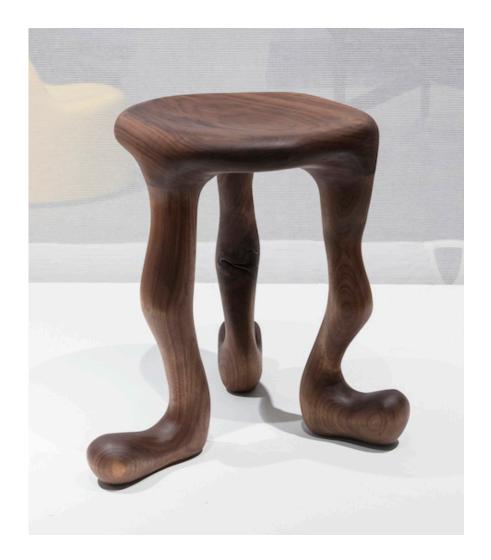

# **Stool Confusion**

2016

Walnut

Unique Stool Confusion in walnut.

15"L x 15"W x 18"H

## Contact

\_