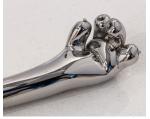

# Monkey Bench

2016

Walnut

Unique Monkey Bench carved in walnut.

42"L x 15"W x 18"H