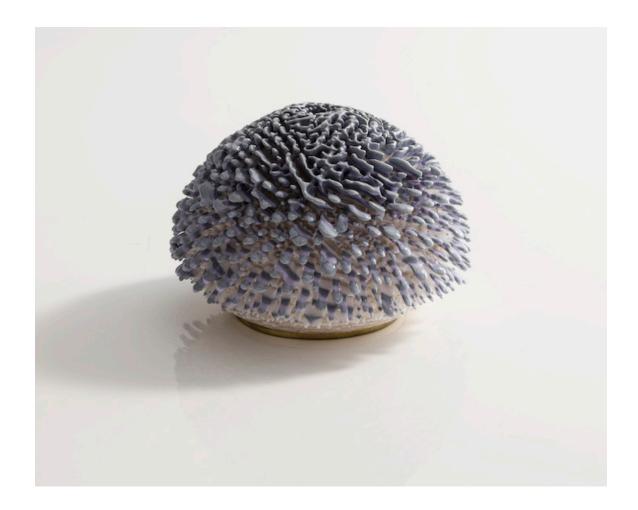

## **Urchin Accretion**

2016

## Ceramic

Unique, hand-thrown Deep Brown Urchin Accretion with porcelain slip in Mango with Gold Lustre butthole.

2.5"H x 5"D