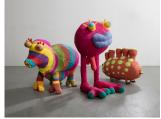

# Ying Henry

2016

Black Icelandic Sheepskin, Carved Ebony, Cast Bronze

Unique Ying Henry mini beast in Black Icelandic sheepskin, with cast bronze mini tongue, small hanging dong and short lion feet.

22"L x 11"W x 27.25"H

# Lean Quatifah

2016

Black Icelandic Sheepskin, Carved Ebony, Cast Bronze

Unique Lean Quatifah mini beast in Black Icelandic sheepskin with casr bronze tiny tongue, small vagina, two mini coyote feet and two short mini coyote feet. 24"L x 11"W x 17"H