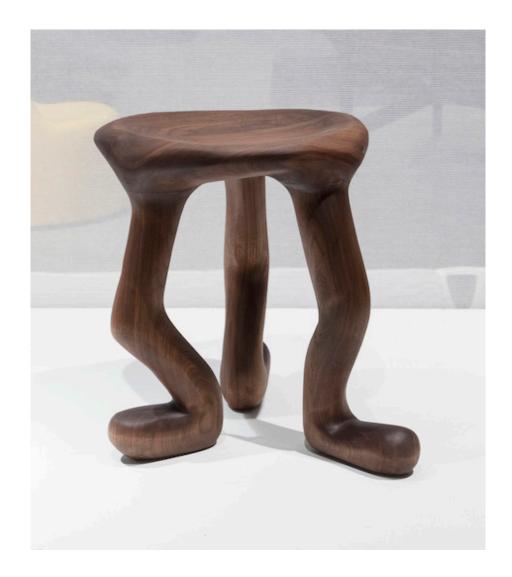

# **Stool Summer**

2016

Walnut

Unique Stool Summer in walnut.

15"L x 15"W x 18"H

## Contact