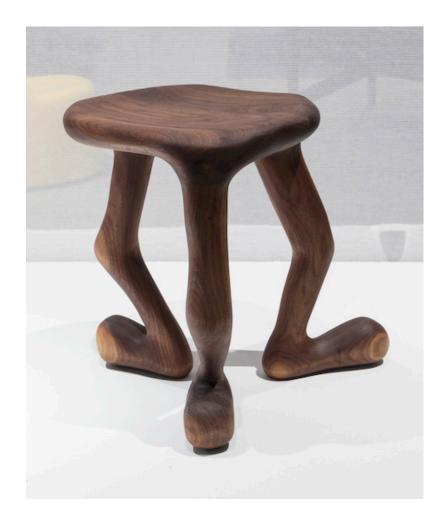

# Stool On The Hill

2016

Walnut

Unique Stool On The Hill in walnut.

15"L x 15"W x 18"H

## Contact

\_