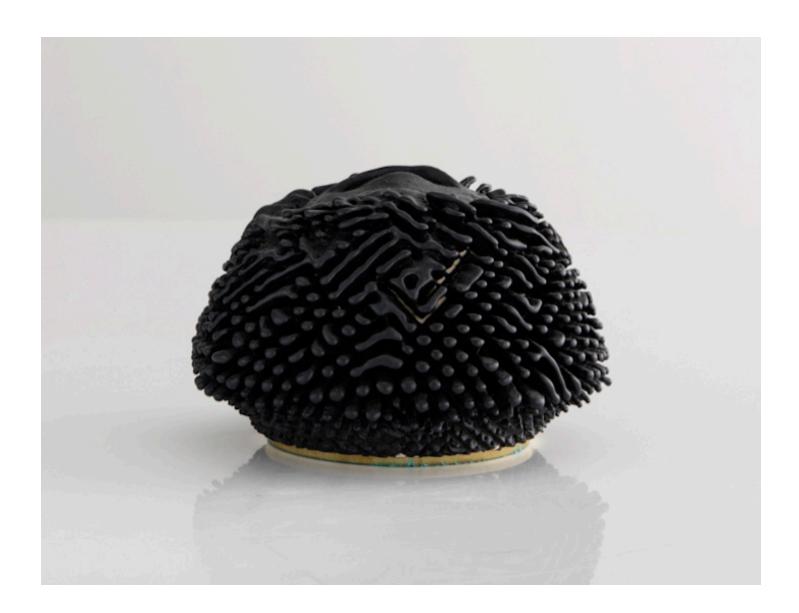

# Beyoncle' Accretion

2016

Ceramic

Unique, hand-thrown Beyoncle' with Matte Black Porcelain Accretion.

3.5"H x 5.25"D

Contact

\_\_