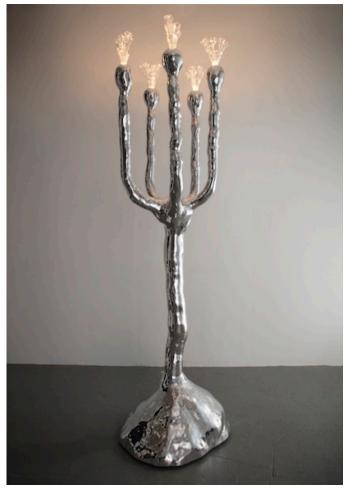

# Medium Sloan

2016

Aluminum Hex Tile, Glass Coral

Unique Medium Sloan Hex Floor Lamp in aluminum hex tile with glass corals.

30"L x 30"W x 86"H

Contact