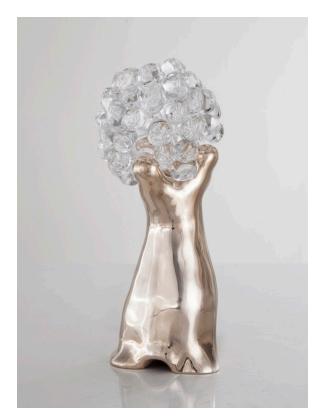

# Medium Sloan

2016

Aluminum Hex Tile, Glass Coral

Unique Medium Sloan Hex Floor Lamp in aluminum hex tile with glass corals.

30"L x 30"W x 86"H

Contact