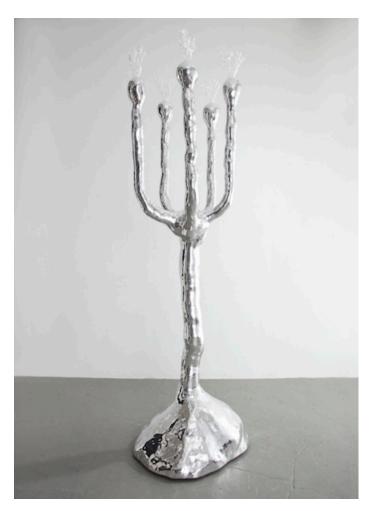

# Medium Sloan

2016

Aluminum Hex Tile, Glass Coral

Unique Medium Sloan Hex Floor Lamp in aluminum hex tile with glass corals.

30"L x 30"W x 86"H

Contact