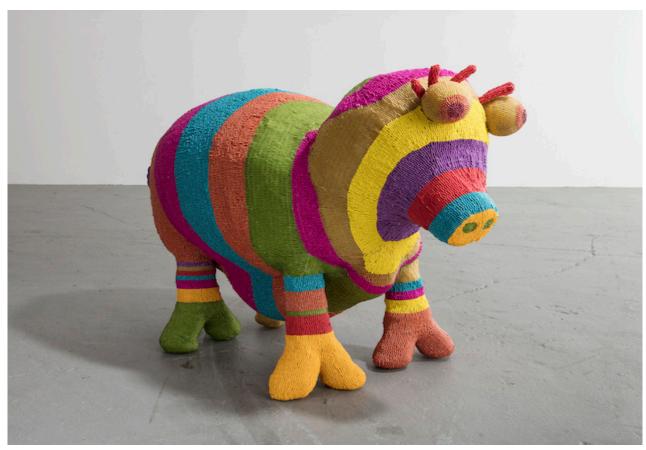

Contact

Pigmund Freud 2016

**Beaded Sculpture** 

Pigmund Freud beaded sclupture from AFREAKS series.

10"L x 19"W x 22"H

#### Contact