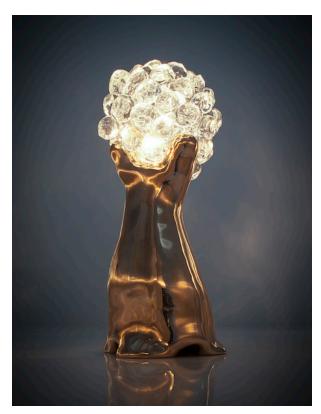

# Medium Sloan

2016

Aluminum Hex Tile, Glass Coral

Unique Medium Sloan Hex Floor Lamp in aluminum hex tile with glass corals.

30"L x 30"W x 86"H

Contact