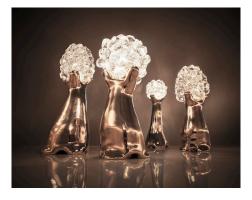

# Medium Sloan

2016

Aluminum Hex Tile, Glass Coral

Unique Medium Sloan Hex Floor Lamp in aluminum hex tile with glass corals.

30"L x 30"W x 86"H

Contact