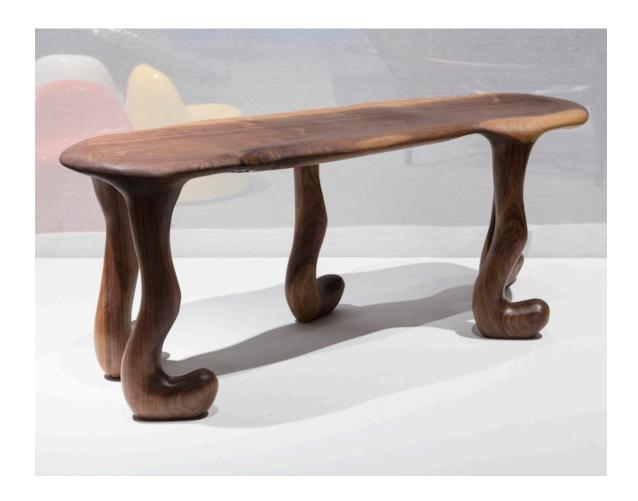

# **Bench Kissing**

2015

Walnut

Unique "Bench Kissing" carved in walnut.

43"L x 16"W x 18"H