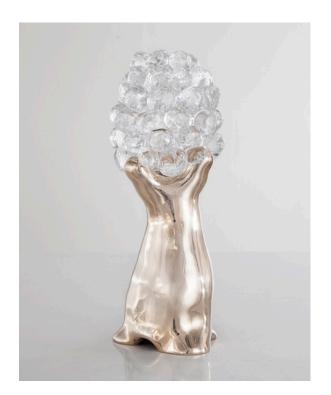

# Medium Sloan

2016

Aluminum Hex Tile, Glass Coral

Unique Medium Sloan Hex Floor Lamp in aluminum hex tile with glass corals.

30"L x 30"W x 86"H

Contact