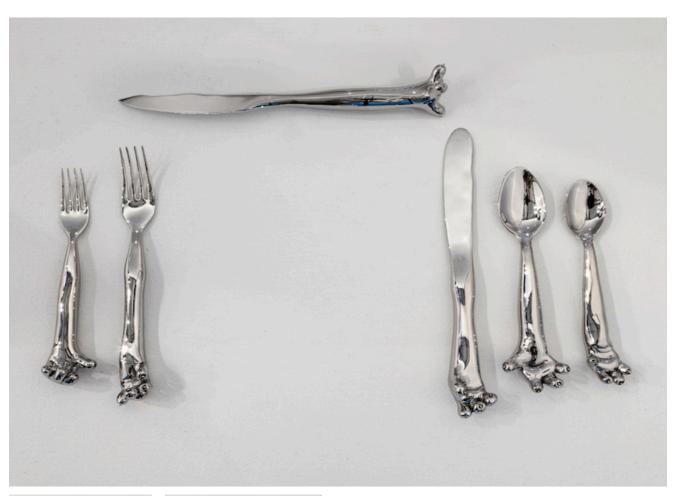

Contact

\_\_

Flatware

2016

Stainless Steel

Set of twelve flatware settings in stainless steel, each comprised of six pieces. Edition of 10 plus 2 APs.

Contact

\_\_\_