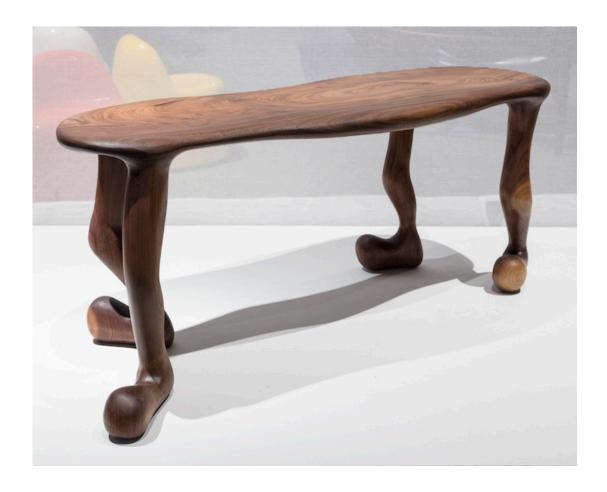

# Monkey Bench

2016

Walnut

Unique Monkey Bench carved in walnut.

42"L x 15"W x 18"H