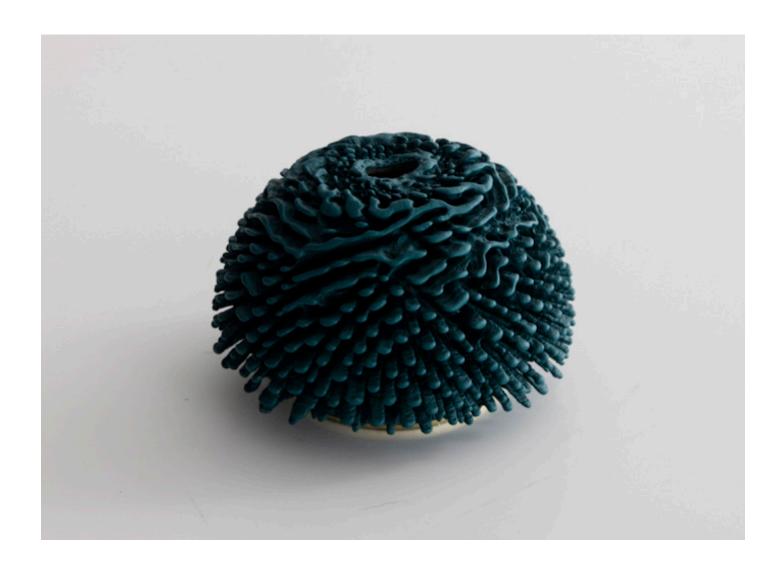

## **Urchin Accretion**

2016

## Ceramic

Unique, hand-thrown Urchin Accretion with porcelain slip in CHG-10 and Gray Striations.

3.5"H x 4.13"D