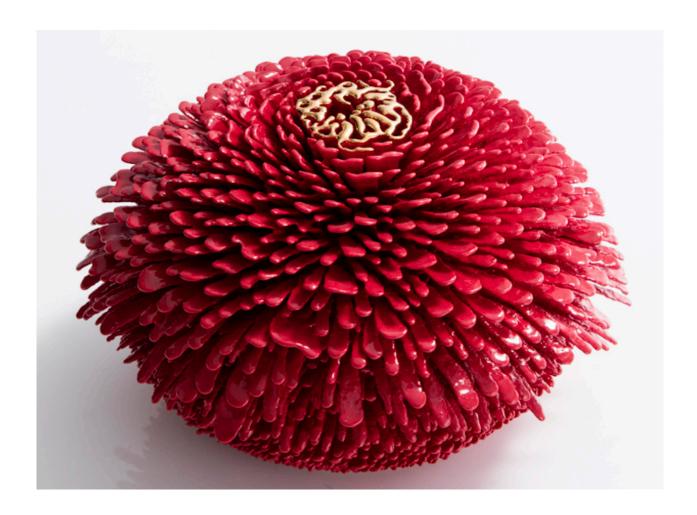

# Beyoncle' Accretion

2016

Ceramic

Unique, hand-thrown Beyoncle' CHG-15 Fade Accretion with porcelain slip in Clouds Foam glaze.

12.25"H x 13.25"D

Contact

\_