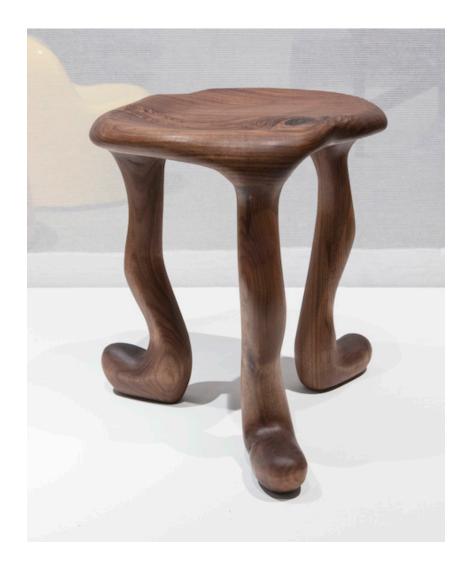

# Stools Rush In

2016

Walnut

Unique Stools Rush In in walnut.

15"L x 15"W x 18"H

## Contact