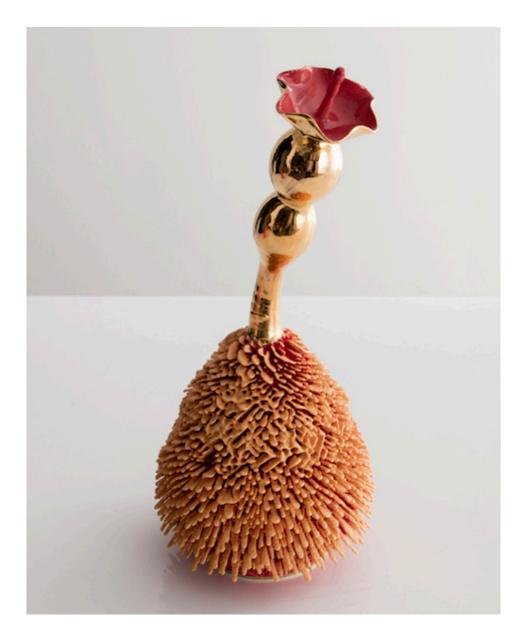

## **Father Accretion**

2016

## Ceramic

Unique, hand-thrown and sculpted Double Bulb Father with Step 10 and Step 5 of P. Yellow to Red Biaxial Matte Porcelain Accretion and Gold Neck, Flower and Stigma. 21"H x 8"D