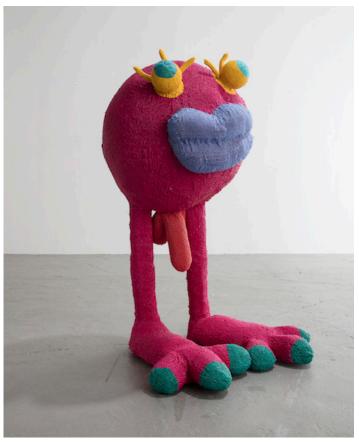

# Lil' Him

2016

Cream Alpaca Fur, Silver Plated Bronze, Carved Ebony

Lil' Him "Furry" sculpture in Cream Alpaca, with silver plated tiny hands, feet and dong and carved ebony horns.

20.5"L x 8"W x 37"H