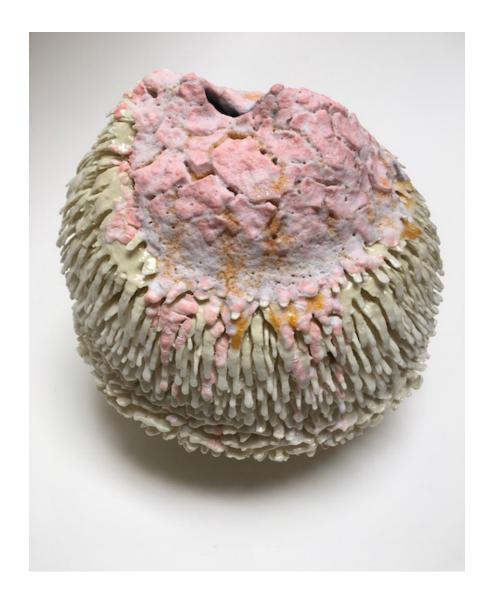

# Beyoncle' Accretion 2015

## Ceramic

Unique Beyoncle' Accretion with porcelain slip in Sasha Grey and Sparkle Power Pink 14.5"H x 13"D

#### Contact

\_