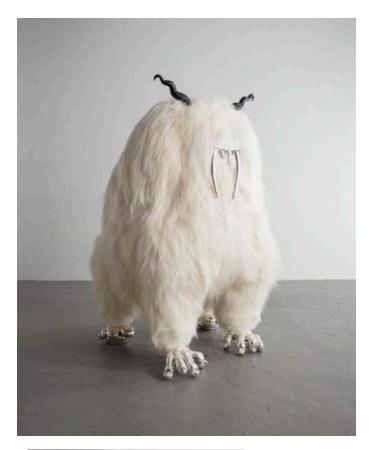

## King Dong

2016 Black Icelandic Sheepskin, Ebony Horns, Cast Bronze

Unique King Dong Mega Beast in Black Icelandic sheepskin with cast bronze tusks, feet, hands, dong and carved ebony horns. 108"L x 72"W x 108"H