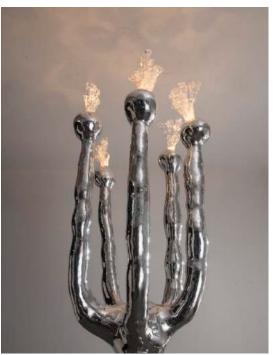

Triple Head Zoidberg 2016

Silver Plated Cast Bronze, Glass Globe

Unique silver-plated Triple Head Long Neck Zoidberg lamp with glass globes. 15"L x 22"W x 32"H

Contact