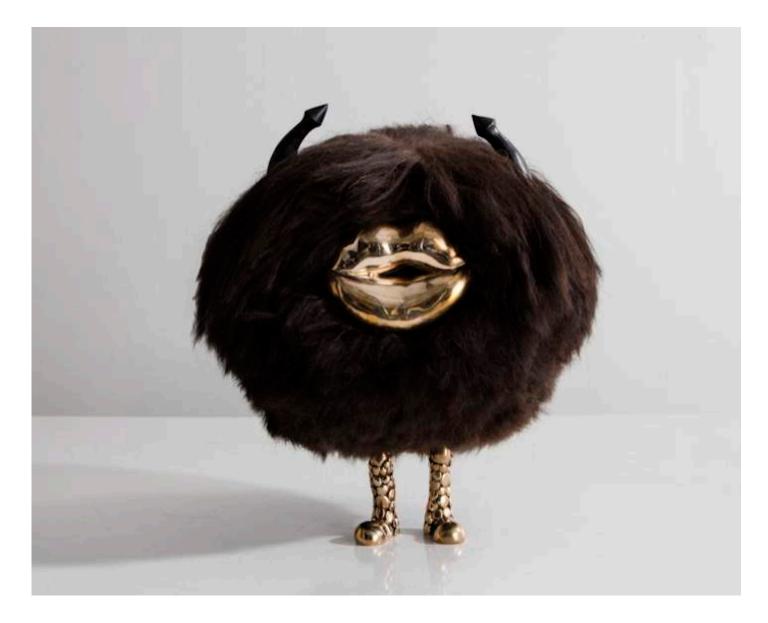

## Crank Sinatra

2016 Black Icelandic Sheepskin, Carved Ebony, Cast

Bronze

Unique Crank Sinatra Mini Beast in Black Icelandic Sheepskin with cast bronze mouth, four shirt lion feet and carved ebony. 22"L x 12"W x 14"H