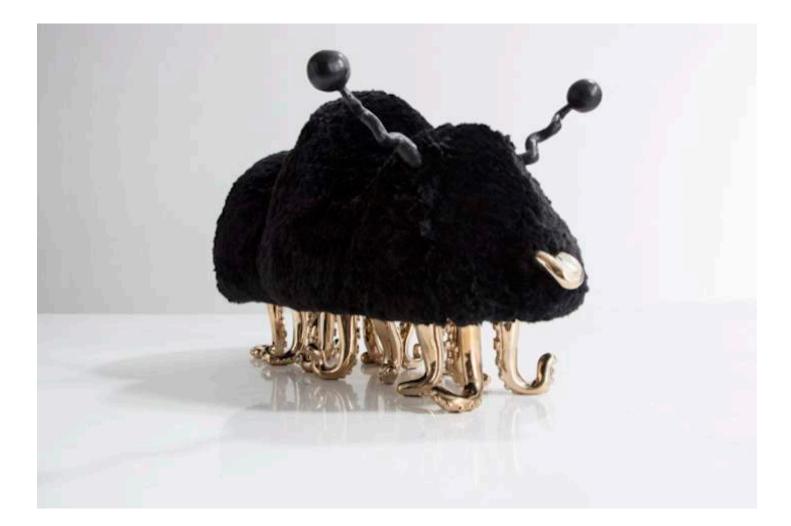

## King Dong

2016 Black Icelandic Sheepskin, Ebony Horns, Cast Bronze

Unique King Dong Mega Beast in Black Icelandic sheepskin with cast bronze tusks, feet, hands, dong and carved ebony horns. 108"L x 72"W x 108"H