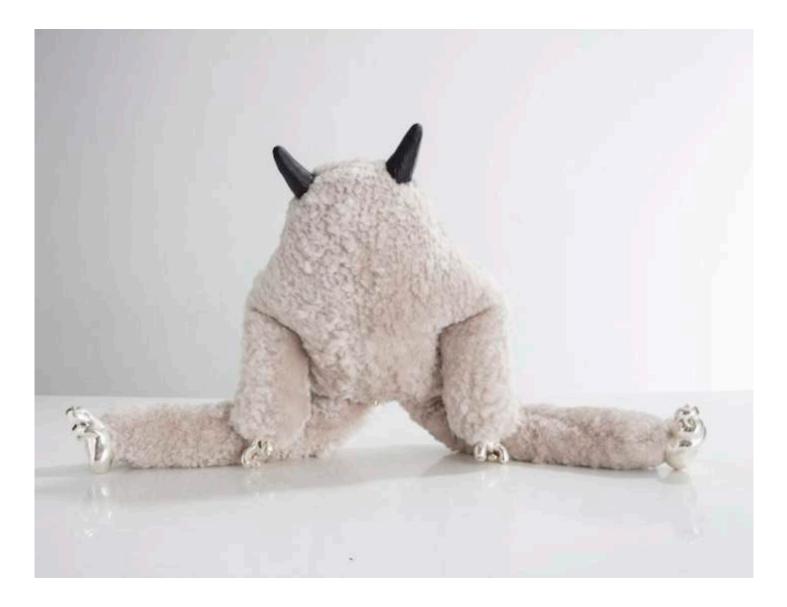

## King Dong

2016 Black Icelandic Sheepskin, Ebony Horns, Cast Bronze

Unique King Dong Mega Beast in Black Icelandic sheepskin with cast bronze tusks, feet, hands, dong and carved ebony horns. 108"L x 72"W x 108"H