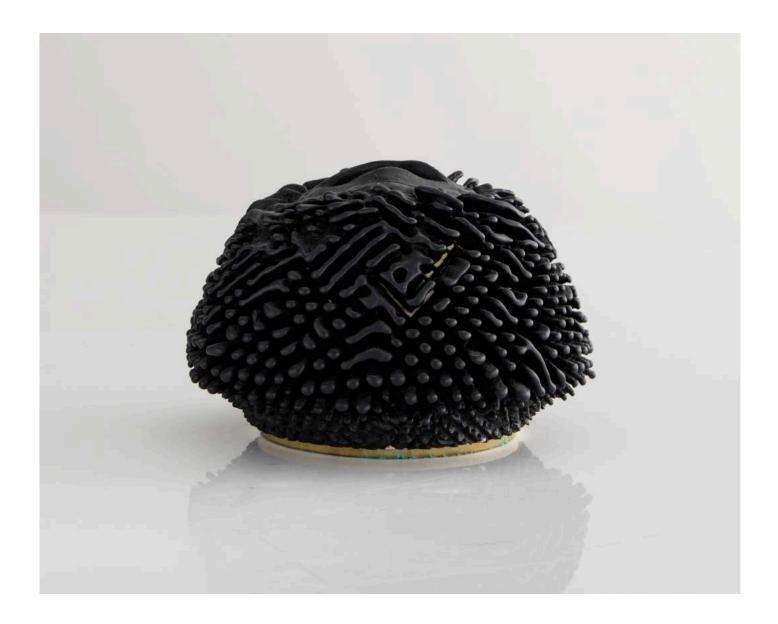

# Soholeange Gnome Dome Accretion 2016

Unique, hand-thrown Soholeange Gnome Dome in Melon Porcelain Accretion with Gold Butt Hole. 7.75"H x 7.5"D

Contact

Beyoncle' Accretion 2016

Unique, hand-thrown Beyoncle' with Matte Black Porcelain Accretion.