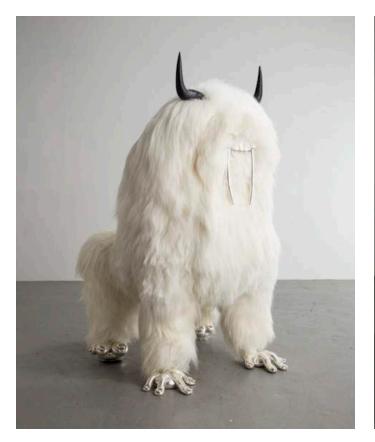

#### Kneel Hung 2016

White Icelandic Sheepskin, Carved Ebony, Silver Plate Cast Bronze

Unique Kneel Hung in White Icelandic sheepskin with silver plated cast bronze feet, hands, erect dong, large lips, medium b-hole and carved ebony. 37"L x 26"W x 39"H