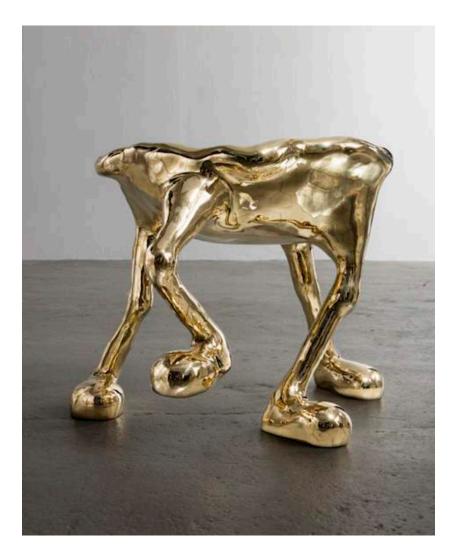

oat feet.

32"L x 19.5"W x 23"H

Contact









### Fleece-a Kudrow

2016

Black Icelandic Sheepskin, Cast Bronze, Carved

Ebony

Unique Fleece-a Kudrow in Black Icelandic sheepskin with four cast bronze lion feet, tongue and carved ebony horns.

48"L x 38"W x 21"H

Contact







Kiss My Brass! 2016 Brass Hex Tile

Unique "Kiss My Brass!" hex bench with brass hex tiles.

80"L x 25"W x 27.5"H

Contact







### Anorhexic

2016 Brass Hex Tile

Unique "Anorhexic" hex side table with brass hex tiles.

16.5″L x 19″W x 29″H

Contact









Kiss My Brass! 2016 Brass Hex Tile

Unique "Kiss My Brass!" hex bench with brass hex tiles.

80"L x 25"W x 27.5"H

Contact





### RuPolish

2016 Brass Hex Tile

Unique "RuPolish" hex coffee table with brass hex tiles.

46.5"L x 23"W x 18"H

Contact





#### Hex Luther

2016 Brass Hex Tile

Unique "Hex Luther" hex side table with brass hex tiles.

17.5″L x 17.5″W x 17″H

Contact





### Gilbert Goldfried 2016

Brass Hex Tile

Unique "Gilbert Goldfried" hex side table with brass hex tiles.

17.5″L x 17.5″W x 17″H

Contact





### Large Socatra

2016 Aluminum Hex Tile

Unique "Large Socatra" hex floor lamp with aluminum tiles.

45"L x 21"W x 68"H

Contact





### Medium Socatra

2016

Aluminum Hex Tile

Unique "Medium Socatra" hex floor lamp with aluminum tiles.

24"L x 21"W x 47"H

Contact





### Small Socatra

2016 Aluminum Hex Tile

Unique "Small Socatra" hex floor lamp with aluminum tiles.

23"L x 15"W x 38"H

Contact







### Medium Sloan

2016

Aluminum Hex Tile

Unique "Medium Sloan" hex floor lamp with aluminum tiles.

30"L