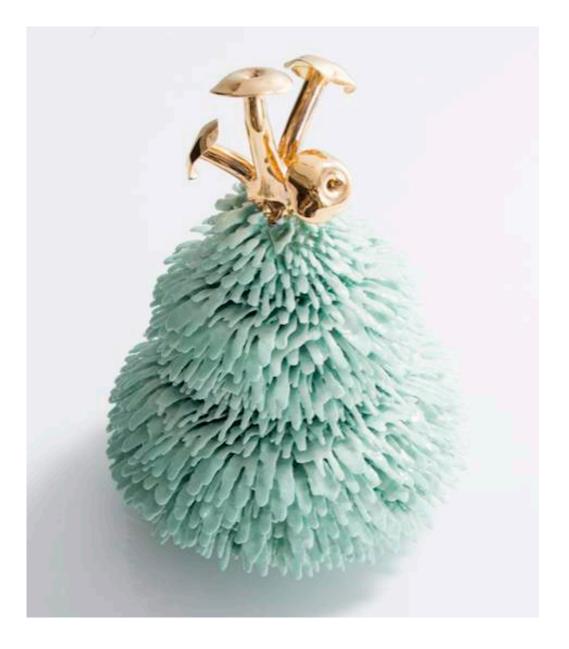

# Double Bulb Father Accretion 2016

Unique, hand-thrown and altered Double Bulb Father Accretion. Yellow to Red Biaxial Matte Porcelain and Gold Neck. 21"H x 8"D

Contact

Unique, hand-thrown Urchin Accretion with Matte Peacock Porcelain.  $3.5''H \times 5''H$ 

# Double Headed Father Accretion 2016

Unique, hand-thrown double headed Father Accretion with Porcelain Mango glaze and gold dongs.

8″H x 6.5″D

Contact

Big Baby Accretion 2016

Unique, hand-thrown Big Baby Accretion with Speckstone Glaze and Gold Shroom Tip.