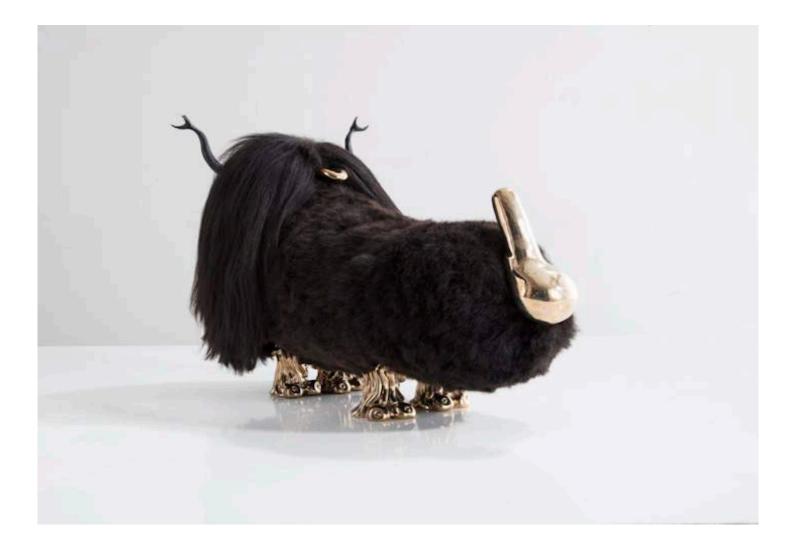

## King Dong

2016 Black Icelandic Sheepskin, Ebony Horns, Cast Bronze

Unique King Dong Mega Beast in Black Icelandic sheepskin with cast bronze tusks, feet, hands, dong and carved ebony horns. 108"L x 72"W x 108"H

#### King Dong Come