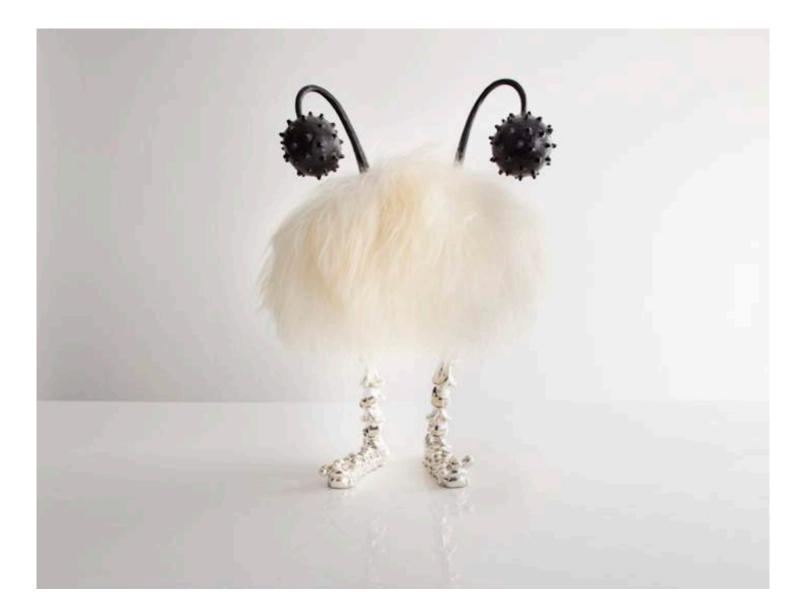

#### Mace Jones

2016 White Icelandic Sheepskin, Carved Ebony, Silver Plated Cast Bronze

Unique Mace Jones Mini Beast in White Icelandic sheepskin with two silver pickle feet and carved ebony.  $13''L \times 14''W \times 24''H$ 