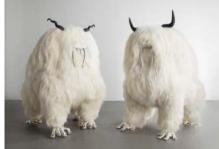

## King Dong

2016 Black Icelandic Sheepskin, Ebony Horns, Cast Bronze

Unique King Dong Mega Beast in Black Icelandic sheepskin with cast bronze tusks, feet, hands, dong and carved ebony horns. 108"L x 72"W x 108"H