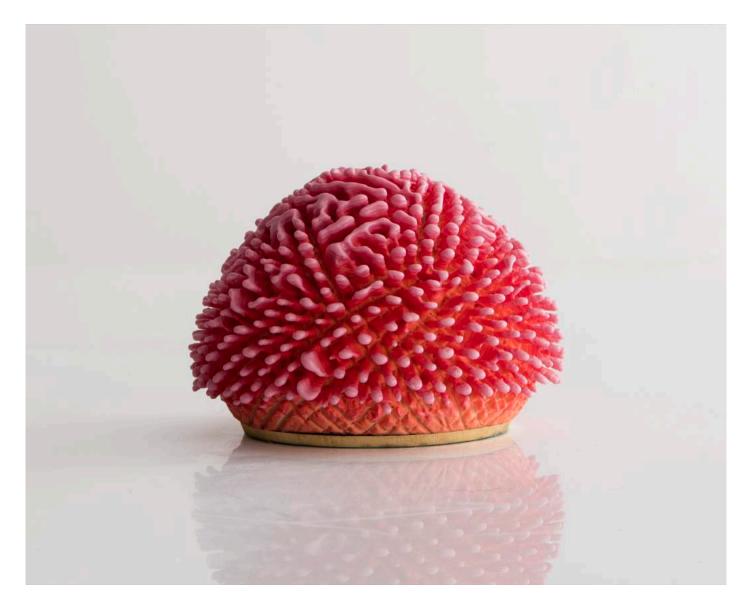

Contact

Unique, hand-thrown Urchin with Matte Mango Reinhardt Porcelain Accretion. 2.75"H x 4.25"D

Contact

Unique, hand-thrown Urchin with Vivid Blue/ Chrome Violet Striped Accretion. 5.5"H x 7"D

Contact

Beyoncle' Accretion 2016