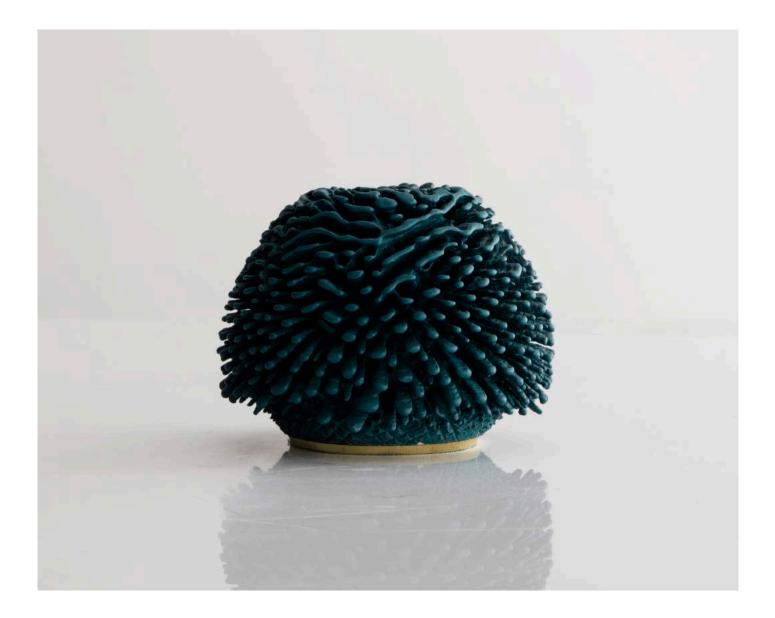

# Double Bulb Father Accretion 2016

Unique, hand-thrown and altered Double Bulb Father Accretion. Yellow to Red Biaxial Matte Porcelain and Gold Neck. 21"H x 8"D

Contact

Unique, hand-thrown Urchin Accretion with Matte Peacock Porcelain.  $3.5''H \times 5''H$ 