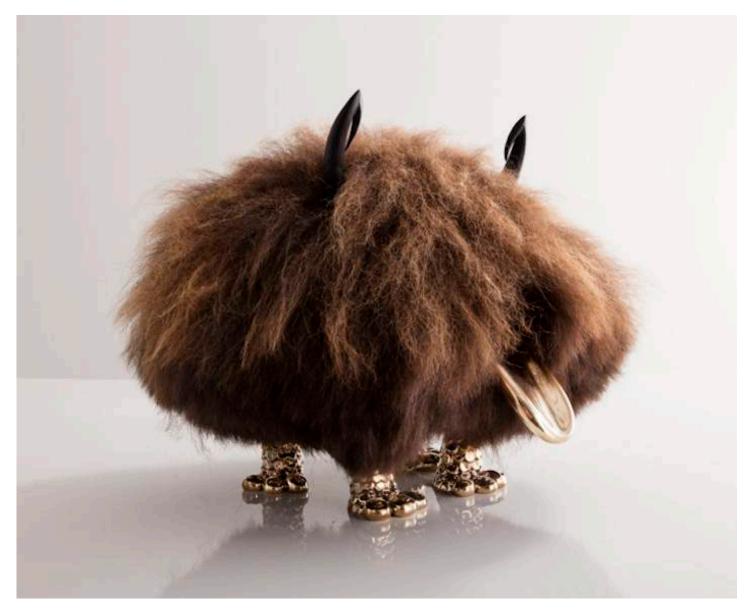

#### Hair Sarkasian

2016 Black Icelandic Sheepskin, Carved Ebony, Cast Bronze

Unique Hair Sarkasian Mini Beast in Black Icelandic sheepskin with four cast bronze pickle feet, dong and carved ebony. 27"L x 17"W x 21"H