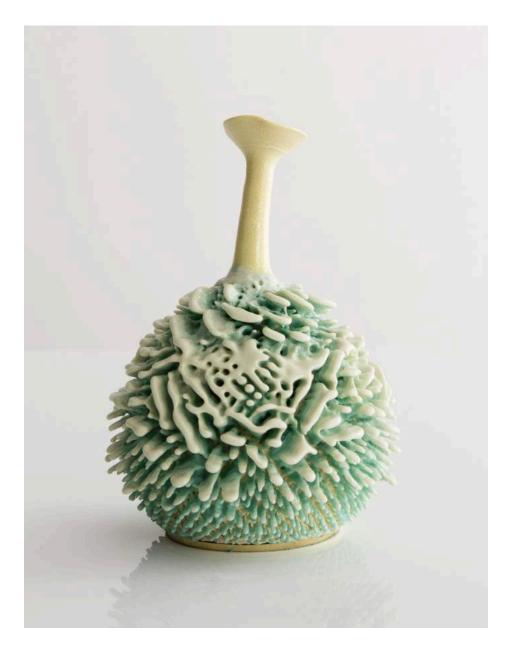

### Father Accretion 2016

Unique, hand-thrown Father Accretion with Matte Black to Yellow Crossfade and Gold Neck. 16"H x 8.5"D

Contact

### Father Accretion 2016

Unique, hand-thrown Father Accretion with Light Yellow Porcelain and Gold Neck. 18"H x 8.75"D

Contact

### Father Accretion 2016

Unique, hand-thrown Father Accretion with Violet Chrome to CHG-15 Biaxial Porcelain and Gold Neck. 15"H x 9"D

Contact

### Father Accretion 2016

Unique, hand-thrown Father Accretion with Violet Chrome to CHG-15 Gradient Porcelain and Gold Neck. 19.5"H x 8.25"D

Contact

Father Accretion 2016

Unique, hand-thrown Father Accretion with Mango to Cobalt Biaxial Porcelain and Gold Neck. 20"H x 10"D