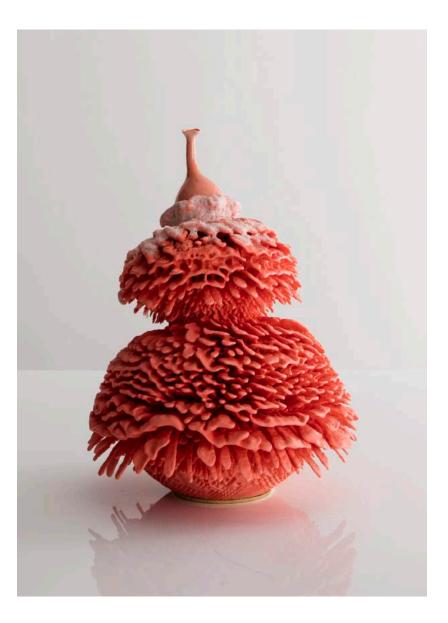

### Grandmother Birthing Mother Birthing Father

2016

Unique, hand-thrown and altered Dark Red Grandmother Birthing Mango Light Mother Birthing Father Accretion in Clouds and Gold Glaze with Gold Father. 12.25"H x 10"D