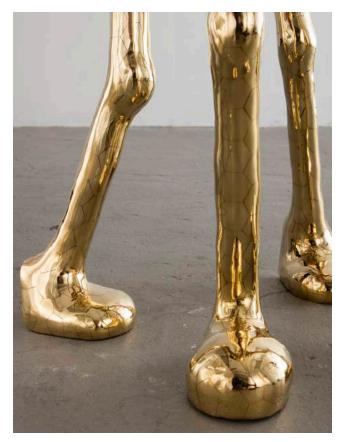

Contact

Kiss My Brass! 2016 Brass Hex Tile

Unique "Kiss My Brass!" hex bench with brass hex tiles.

80"L x 25"W x 27.5"H

Contact

### Anorhexic

2016 Brass Hex Tile

Unique "Anorhexic" hex side table with brass hex tiles.

16.5″L x 19″W x 29″H

Contact

Kiss My Brass! 2016 Brass Hex Tile

Unique "Kiss My Brass!" hex bench with brass hex tiles.