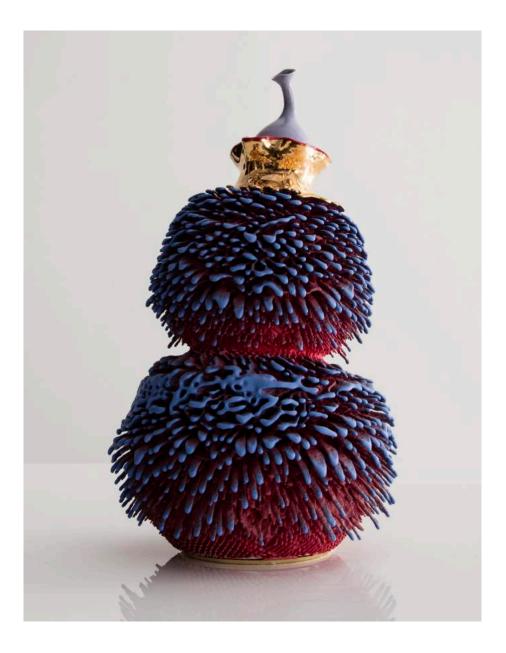

### Grandmother Birthing Mother Birthing Father

2016

Unique, hand-thrown and altered Dark Red Grandmother Birthing Mango Light Mother Birthing Father Accretion in Clouds and Gold Glaze with Gold Father. 12.25"H x 10"D