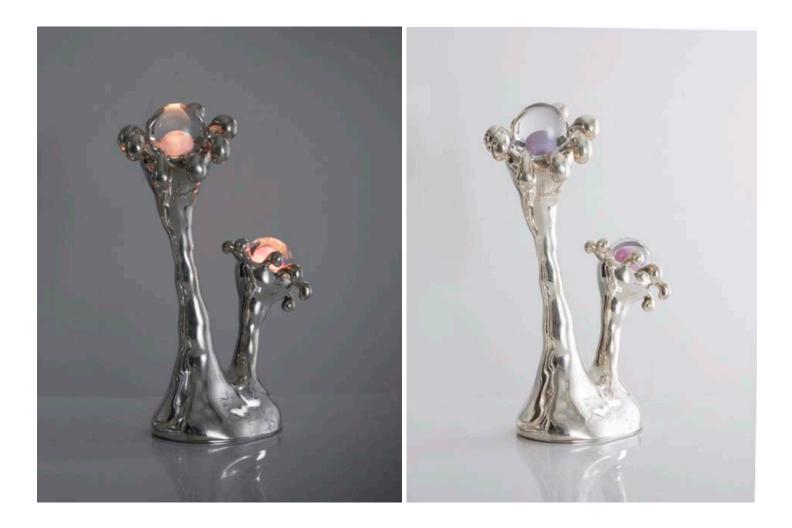

Triple Head Zoidberg 2016

Silver Plated Cast Bronze, Glass Globe

Unique silver-plated Triple Head Long Neck Zoidberg lamp with glass globes. 15"L x 22"W x 32"H

Contact