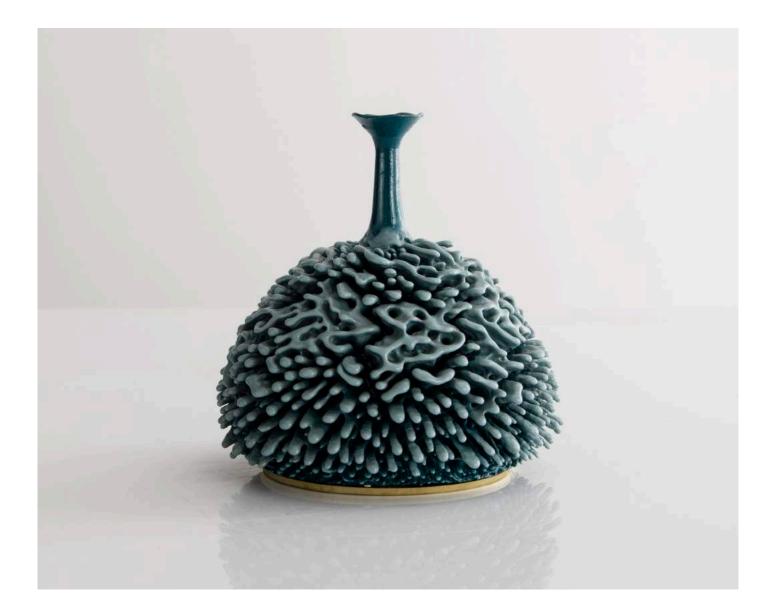

### Father Accretion 2016

Unique, hand-thrown Father Accretion with Matte Black to Yellow Crossfade and Gold Neck. 16"H x 8.5"D

Contact

### Father Accretion 2016

Unique, hand-thrown Father Accretion with Light Yellow Porcelain and Gold Neck. 18"H x 8.75"D

Contact

### Father Accretion 2016

Unique, hand-thrown Father Accretion with Violet Chrome to CHG-15 Biaxial Porcelain and Gold Neck. 15"H x 9"D

Contact

### Father Accretion 2016

Unique, hand-thrown Father Accretion with Violet Chrome to CHG-15 Gradient Porcelain and Gold Neck. 19.5"H x 8.25"D

Contact

Father Accretion 2016

Unique, hand-thrown Father Accretion with Mango to Cobalt Biaxial Porcelain and Gold Neck. 20"H x 10"D