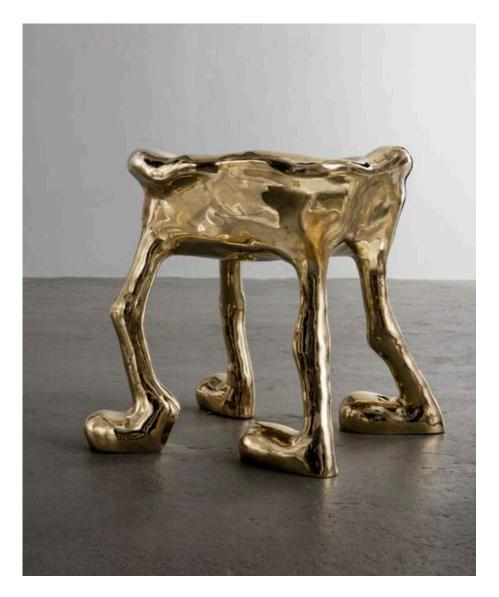

#### King Dong Come

Belli Ripa 2016 White Icelandic Sheepskin, Carved Ebony, Silver Plated Cast Bronze

Unique Belli Ripa Sculpture in White Icelandic Sheepskin with silver plated cast bronze large furry feet, small hands, large nipples, large vagina and carved ebony horns. 36"L x 21"W x 43"H