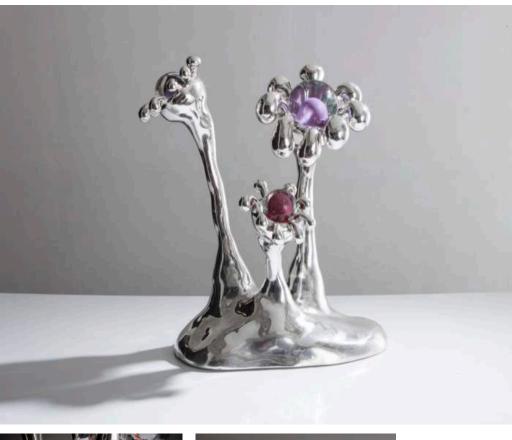

Triple Head Zoidberg 2016

Silver Plated Cast Bronze, Glass Globe

Unique silver-plated Triple Head Long Neck Zoidberg lamp with glass globes. 15"L x 22"W x 32"H

Contact

### Single Head Long Neck Zoidberg 2016

Silver Plated Cast Bronze, Glass Globe

Unique silver-plated Single Head Long Neck Zoidberg lamp with glass globe.

8"L x 13"W x 30"H

Contact

### Double Head Long Neck Zoidberg

### 2016

Silver Plated Cast Bronze, Glass Globe

Unique silver-plated Double Head Long Neck Zoidberg lamp with glass globes.

9"L x 19"W x 23"H

Contact

Unique, hand-thrown Urchin with Yellow, Mango and Chrome Violet Porcelain Accretion. 2.25"H x 4.25"D