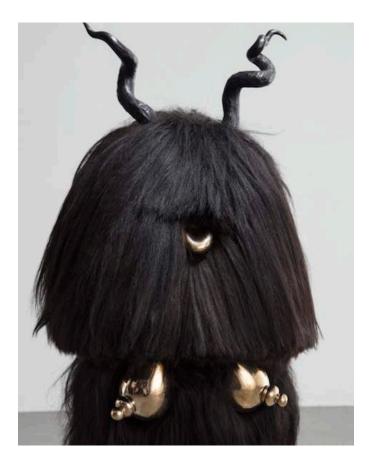

## King Dong

2016 Black Icelandic Sheepskin, Ebony Horns, Cast Bronze

Unique King Dong Mega Beast in Black Icelandic sheepskin with cast bronze tusks, feet, hands, dong and carved ebony horns. 108"L x 72"W x 108"H