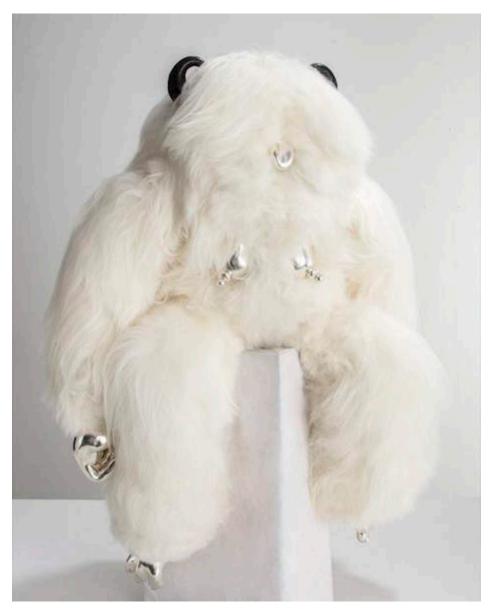

## Wolf Splitzer

2016 White Icelandic Sheepskin, Carved Ebony, Silver Plate Cast Bronze

Unique Wolf Splitzer sculpture in White Icelandic sheepskin with silver plated cast bronze medium feet, hands, small boobs, tiny tongue and carved ebony. 43"L x 31"W x 26"H