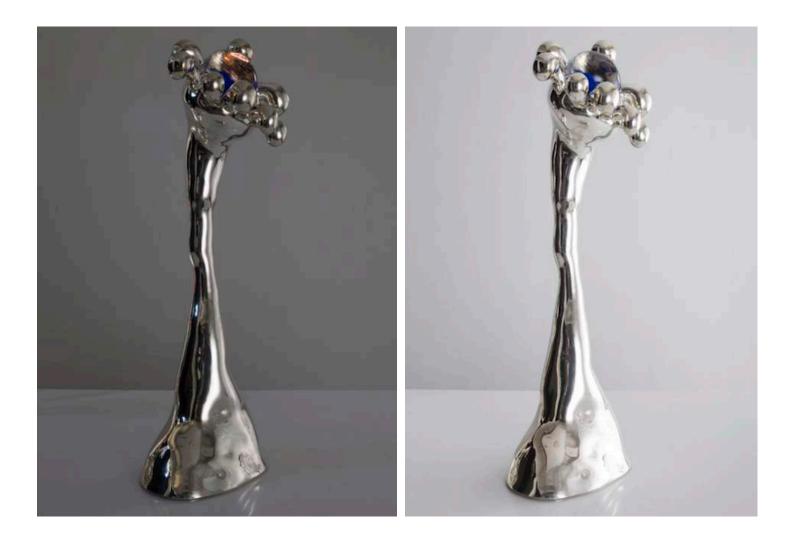

### Single Head Long Neck Zoidberg 2016

Silver Plated Cast Bronze, Glass Globe

Unique silver-plated Single Head Long Neck Zoidberg lamp with glass globe.

8"L x 13"W x 30"H

Contact