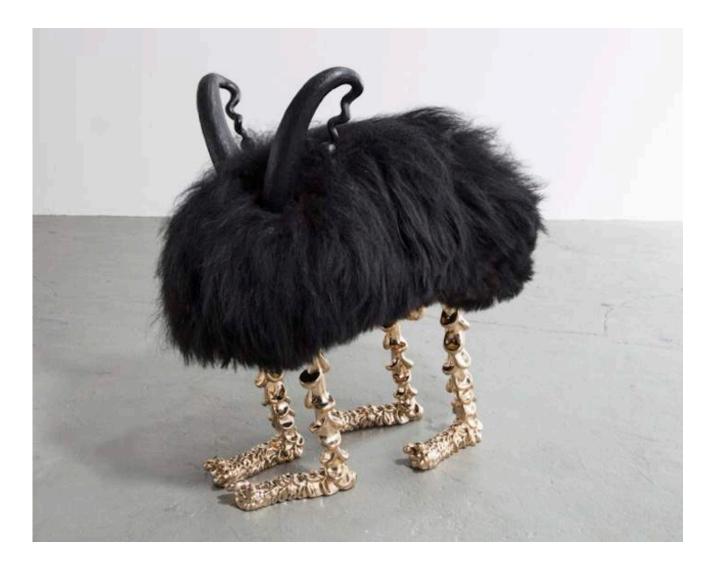

### Haulin' Goats

2016 Black Icelandic Sheepskin, Cast Bronze

Unique Haulin Goats in Black Icelandic sheepskin with four cast bronze goat feet.

32"L x 19.5"W x 23"H

Contact