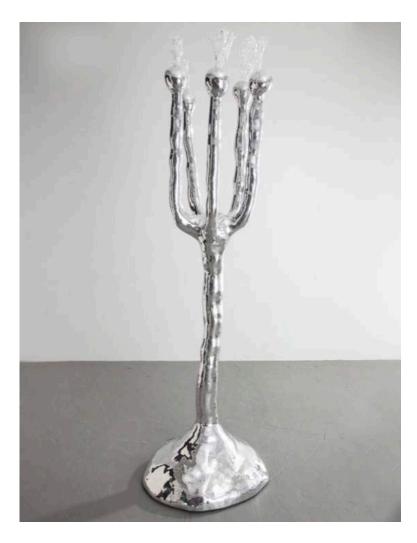

#### King Dong Come

Jean Luc Pi-guard 2016 White Icelandic Sheepskin, Carved Ebony, Silver Plated Cast Bronze

Jean Luc Pi-guard Guard Beast in White Lcelandic Sheepskin with silver plated feet and tusks and carved ebony horns. 30"W x 36"H