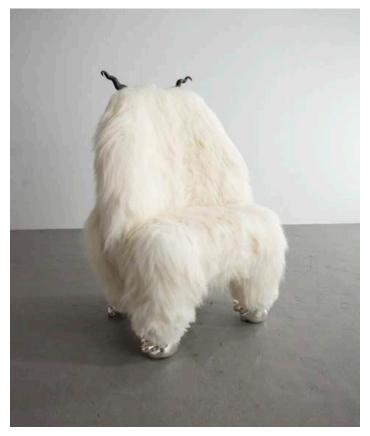

## King Dong

2016 Black Icelandic Sheepskin, Ebony Horns, Cast Bronze

Unique King Dong Mega Beast in Black Icelandic sheepskin with cast bronze tusks, feet, hands, dong and carved ebony horns. 108"L x 72"W x 108"H