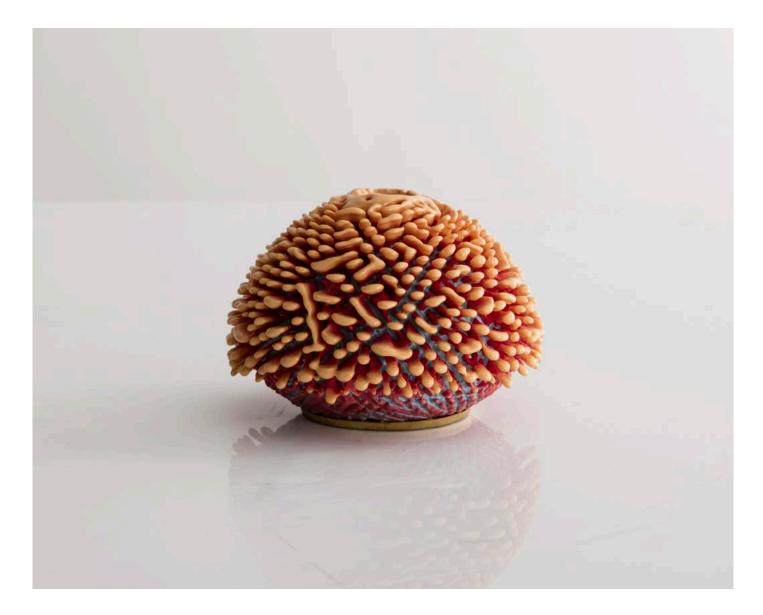

### Father Accretion 2016

Unique, hand-thrown Father Accretion with Matte Black to Yellow Crossfade and Gold Neck. 16"H x 8.5"D

Contact

### Father Accretion 2016

Unique, hand-thrown Father Accretion with Light Yellow Porcelain and Gold Neck. 18"H x 8.75"D

Contact

### Father Accretion 2016

Unique, hand-thrown Father Accretion with Violet Chrome to CHG-15 Biaxial Porcelain and Gold Neck. 15"H x 9"D

Contact

### Father Accretion 2016

Unique, hand-thrown Father Accretion with Violet Chrome to CHG-15 Gradient Porcelain and Gold Neck. 19.5"H x 8.25"D

Contact

Father Accretion 2016

Unique, hand-thrown Father Accretion with Mango to Cobalt Biaxial Porcelain and Gold Neck. 20"H x 10"D

Contact

Beyoncle' Accretion 2016

Unique, hand-thrown Beyoncl'e Accretion with Bruise Willis Porcelain, H2G14 Glazed Interior and Gold Lips. 4"H x 5.5"D

Contact

Unique, hand-thrown Urchin Accretion with Mango and Violet Chrome Thick Striped Porcelain. 3.75"H x 5.75"D