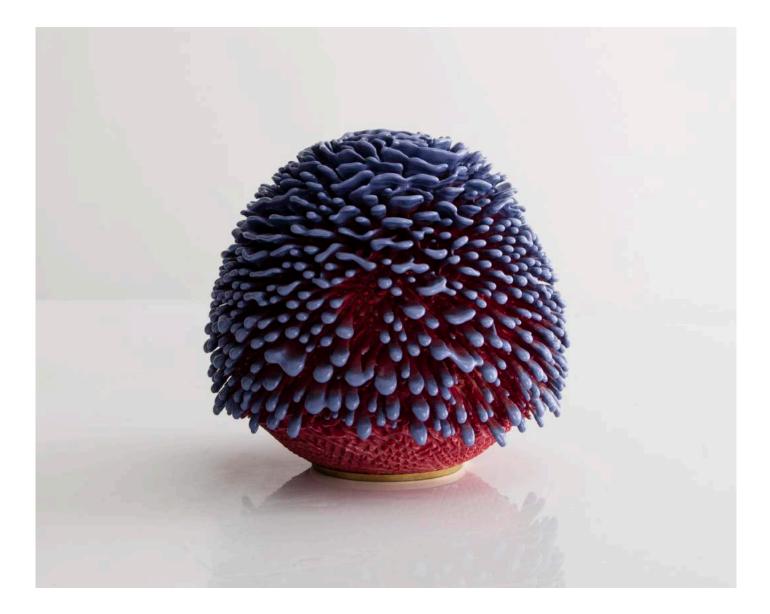

### Father Accretion 2016

Unique, hand-thrown Father Accretion with Matte Black to Yellow Crossfade and Gold Neck. 16"H x 8.5"D

Contact

### Father Accretion 2016

Unique, hand-thrown Father Accretion with Light Yellow Porcelain and Gold Neck. 18"H x 8.75"D

Contact

### Father Accretion 2016

Unique, hand-thrown Father Accretion with Violet Chrome to CHG-15 Biaxial Porcelain and Gold Neck. 15"H x 9"D

Contact

### Father Accretion 2016

Unique, hand-thrown Father Accretion with Violet Chrome to CHG-15 Gradient Porcelain and Gold Neck. 19.5"H x 8.25"D

Contact

Father Accretion 2016

Unique, hand-thrown Father Accretion with Mango to Cobalt Biaxial Porcelain and Gold Neck. 20"H x 10"D

Contact

Beyoncle' Accretion 2016

Unique, hand-thrown Beyoncl'e Accretion with Bruise Willis Porcelain, H2G14 Glazed Interior and Gold Lips. 4"H x 5.5"D

Contact

Unique, hand-thrown Urchin Accretion with Mango and Violet Chrome Thick Striped Porcelain. 3.75"H x 5.75"D