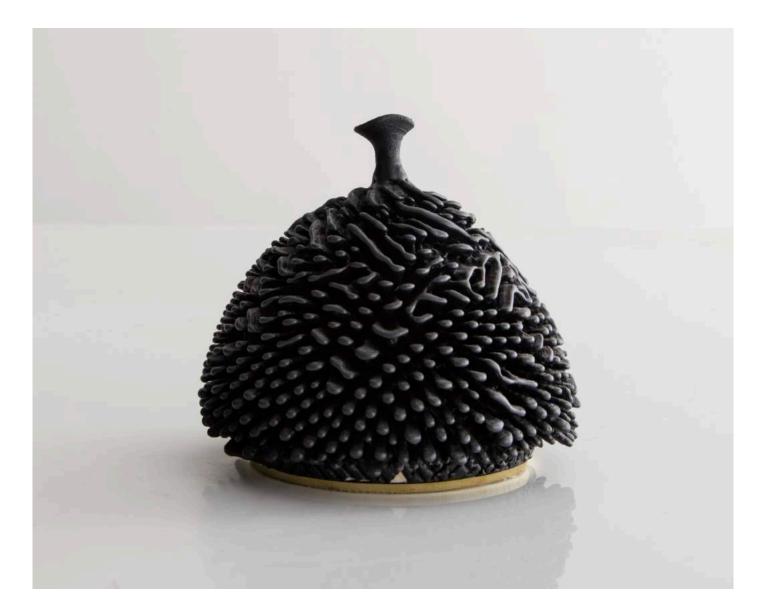

# Soholeange Gnome Dome Accretion 2016

Unique, hand-thrown Soholeange Gnome Dome in Melon Porcelain Accretion with Gold Butt Hole. 7.75"H x 7.5"D

Contact

Beyoncle' Accretion 2016

Unique, hand-thrown Beyoncle' with Matte Black Porcelain Accretion.