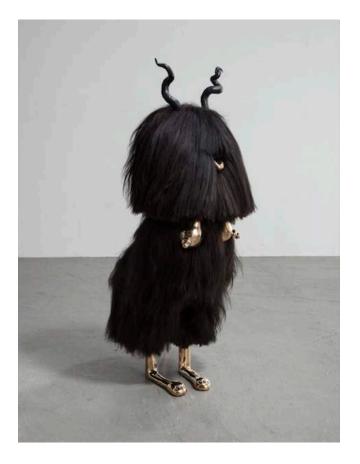

## Ying Henry

2016 Black Icelandic Sheepskin, Carved Ebony, Cast Bronze

Unique Ying Henry Mini Beast in Black Icelandic sheepskin with cast bronze tiny tongue, small hanging dong, short lion feet and carved ebony. 22"L x 11"W x 27.25"H