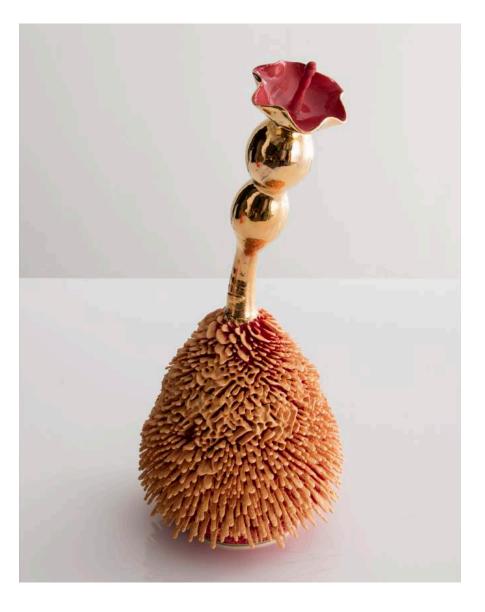

### Mother Birthing Beyoncle' 2016

Unique, hand-thrown and altered Mother Birthing Beyoncle' with Matte Robin's Egg Porcelain Accretion and Gold Baby Beyoncle'. 12.5"H x 7"D

Contact