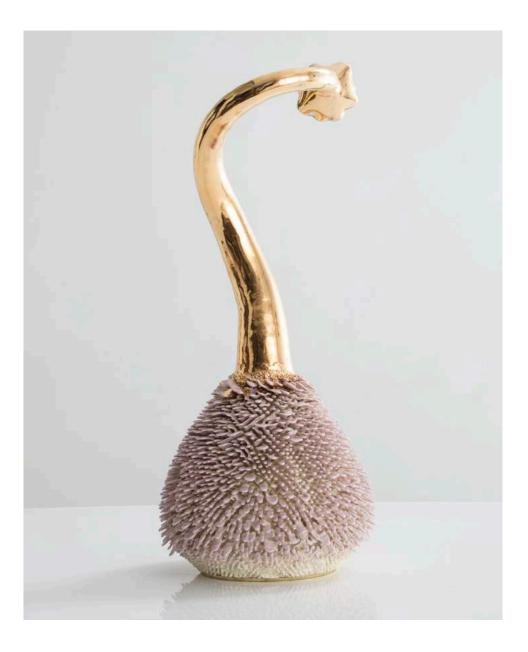

### Father Accretion 2016

Unique, hand-thrown Long Neck Father with Robins Egg Fade Accretion and Bermuda Clouds Glaze. 21"H x 9"D

Contact

Little Baby Accretion 2016

Unique, hand-thrown Little Baby Accretion with Matte Black Porcelain.