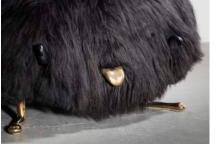

## King Dong

2016 Black Icelandic Sheepskin, Ebony Horns, Cast Bronze

Unique King Dong Mega Beast in Black Icelandic sheepskin with cast bronze tusks, feet, hands, dong and carved ebony horns. 108"L x 72"W x 108"H

#### King Dong Come