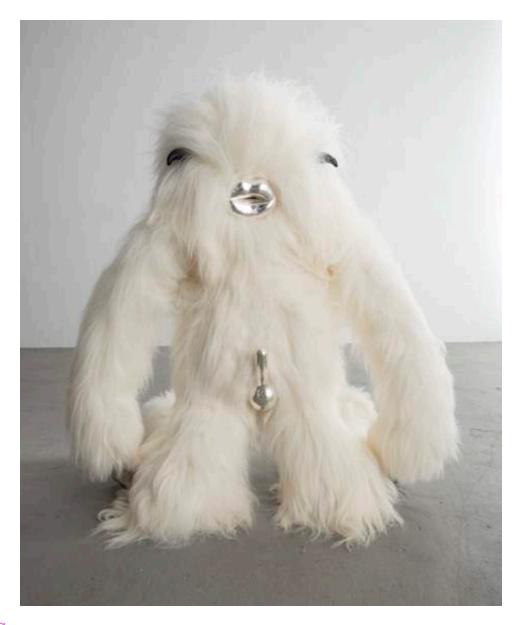

#### Kneel Hung 2016

White Icelandic Sheepskin, Carved Ebony, Silver Plate Cast Bronze

Unique Kneel Hung in White Icelandic sheepskin with silver plated cast bronze feet, hands, erect dong, large lips, medium b-hole and carved ebony. 37"L x 26"W x 39"H