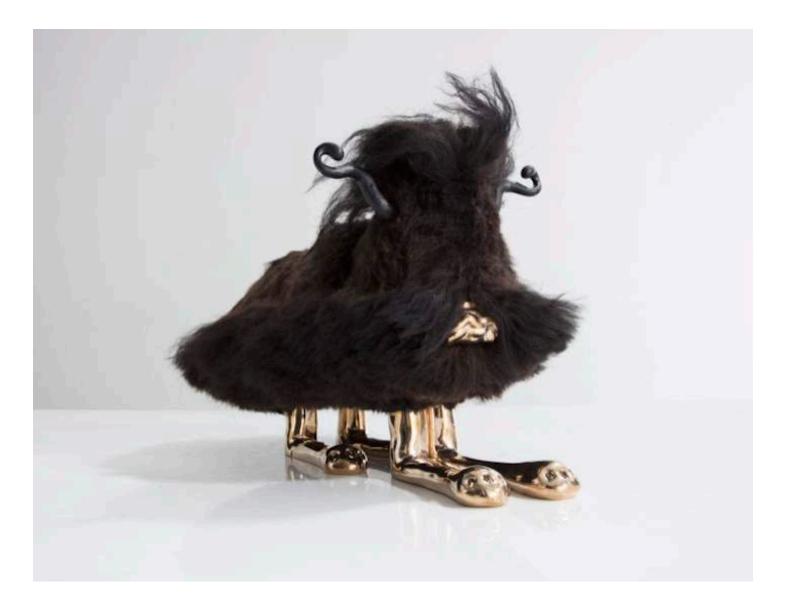

#### Kneel Hung 2016

White Icelandic Sheepskin, Carved Ebony, Silver Plate Cast Bronze

Unique Kneel Hung in White Icelandic sheepskin with silver plated cast bronze feet, hands, erect dong, large lips, medium b-hole and carved ebony. 37"L x 26"W x 39"H