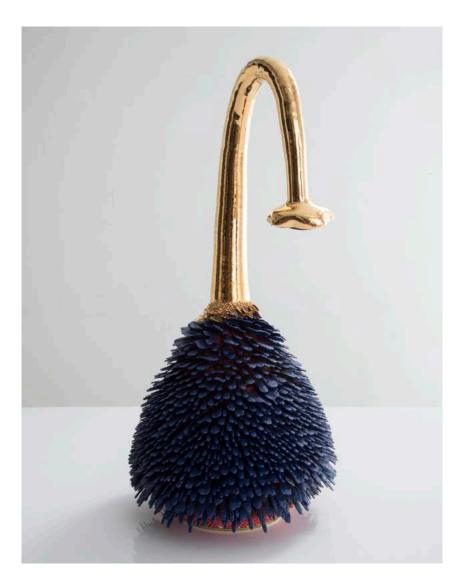

### Father Accretion 2016

Unique, hand-thrown Father Accretion with Matte Black to Yellow Crossfade and Gold Neck. 16"H x 8.5"D

Contact

### Father Accretion 2016

Unique, hand-thrown Father Accretion with Light Yellow Porcelain and Gold Neck. 18"H x 8.75"D

Contact

### Father Accretion 2016

Unique, hand-thrown Father Accretion with Violet Chrome to CHG-15 Biaxial Porcelain and Gold Neck. 15"H x 9"D

Contact

### Father Accretion 2016

Unique, hand-thrown Father Accretion with Violet Chrome to CHG-15 Gradient Porcelain and Gold Neck. 19.5"H x 8.25"D

Contact

Father Accretion 2016

Unique, hand-thrown Father Accretion with Mango to Cobalt Biaxial Porcelain and Gold Neck. 20"H x 10"D