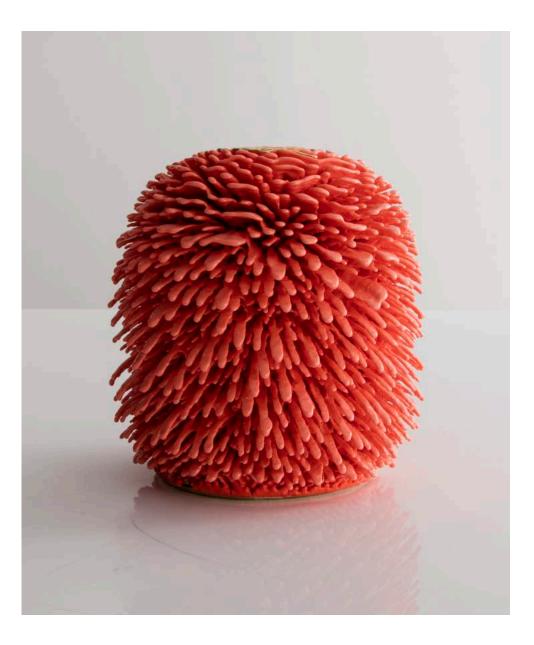

### 2016

Silver Plated Cast Bronze, Glass Globe

Unique silver-plated Double Head Long Neck Zoidberg lamp with glass globes.

9"L x 19"W x 23"H

Contact

Unique, hand-thrown Urchin with Yellow, Mango and Chrome Violet Porcelain Accretion. 2.25"H x 4.25"D