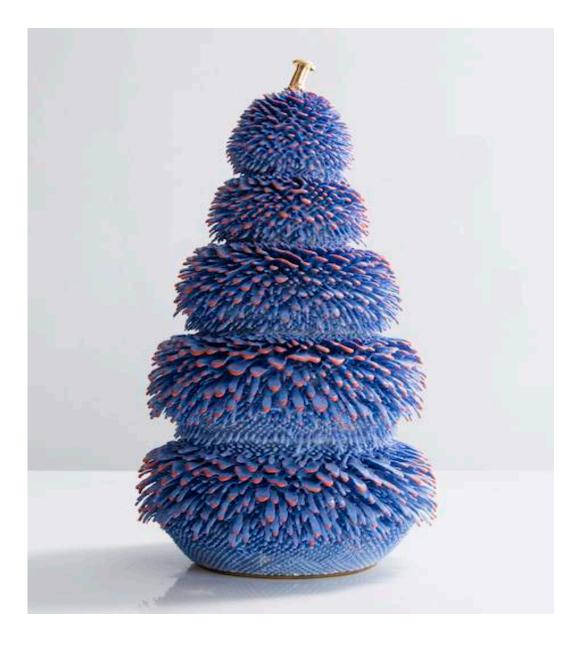

### Father Accretion 2016

Unique, hand-thrown Father Accretion with Matte Black to Yellow Crossfade and Gold Neck. 16"H x 8.5"D

Contact

### Father Accretion 2016

Unique, hand-thrown Father Accretion with Light Yellow Porcelain and Gold Neck. 18"H x 8.75"D

Contact

### Father Accretion 2016

Unique, hand-thrown Father Accretion with Violet Chrome to CHG-15 Biaxial Porcelain and Gold Neck. 15"H x 9"D

Contact

### Father Accretion 2016

Unique, hand-thrown Father Accretion with Violet Chrome to CHG-15 Gradient Porcelain and Gold Neck. 19.5"H x 8.25"D

Contact

Father Accretion 2016

Unique, hand-thrown Father Accretion with Mango to Cobalt Biaxial Porcelain and Gold Neck. 20"H x 10"D

Contact

Beyoncle' Accretion 2016

Unique, hand-thrown Beyoncl'e Accretion with Bruise Willis Porcelain, H2G14 Glazed Interior and Gold Lips. 4"H x 5.5"D

Contact

Unique, hand-thrown Urchin Accretion with Mango and Violet Chrome Thick Striped Porcelain. 3.75"H x 5.75"D