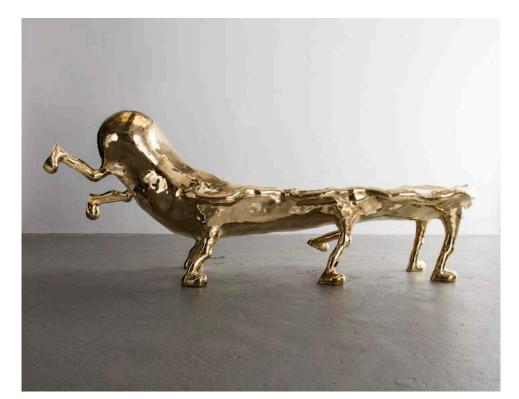

#### King Dong Come

Jean Luc Pi-guard 2016 White Icelandic Sheepskin, Carved Ebony, Silver Plated Cast Bronze

Jean Luc Pi-guard Guard Beast in White Lcelandic Sheepskin with silver plated feet and tusks and carved ebony horns. 30"W x 36"H

Contact

Brooke Shield 2016 White Icelandic Sheepskin, Carved Ebony, Silver Plated Cast Bronze

Brooke Shield Guard Beast in White Lcelandic Sheepskin with silver plated feet and tusks and carved ebony horns.  $30^{\prime\prime}W \times 36^{\prime\prime}H$ 