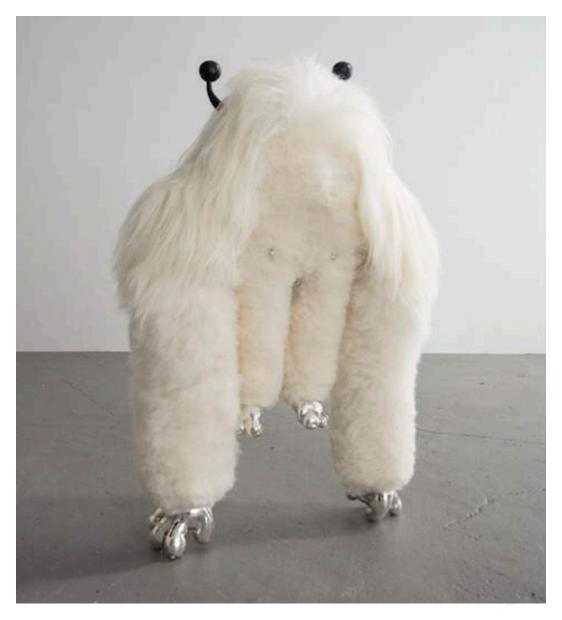

#### Kneel Hung 2016

White Icelandic Sheepskin, Carved Ebony, Silver Plate Cast Bronze

Unique Kneel Hung in White Icelandic sheepskin with silver plated cast bronze feet, hands, erect dong, large lips, medium b-hole and carved ebony. 37"L x 26"W x 39"H