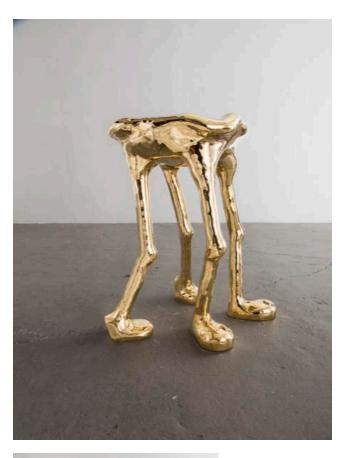

Contact

Kiss My Brass! 2016 Brass Hex Tile

Unique "Kiss My Brass!" hex bench with brass hex tiles.

80"L x 25"W x 27.5"H

Contact

### Anorhexic

2016 Brass Hex Tile

Unique "Anorhexic" hex side table with brass hex tiles.

16.5″L x 19″W x 29″H

Contact

Kiss My Brass! 2016 Brass Hex Tile

Unique "Kiss My Brass!" hex bench with brass hex tiles.