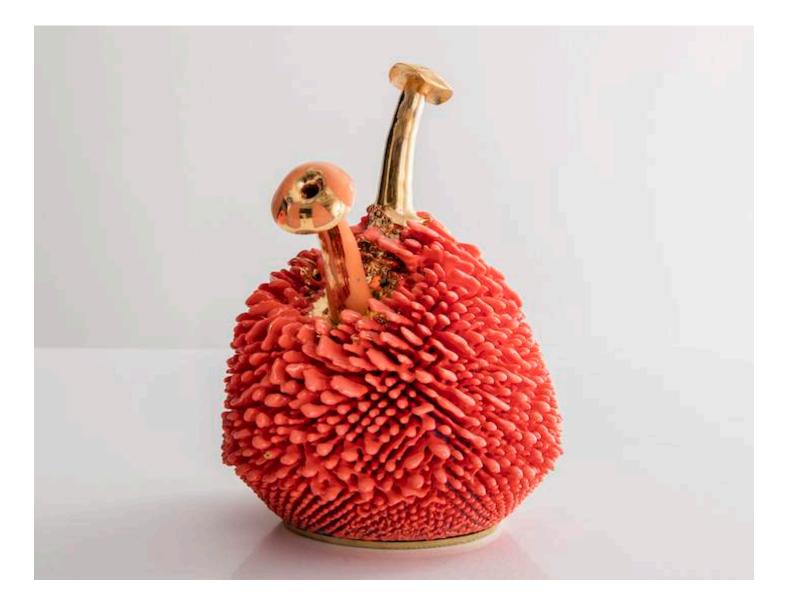

### Father Accretion 2016

Unique, hand-thrown Father Accretion with Matte Black to Yellow Crossfade and Gold Neck. 16"H x 8.5"D

Contact

### Father Accretion 2016

Unique, hand-thrown Father Accretion with Light Yellow Porcelain and Gold Neck. 18"H x 8.75"D

Contact

### Father Accretion 2016

Unique, hand-thrown Father Accretion with Violet Chrome to CHG-15 Biaxial Porcelain and Gold Neck. 15"H x 9"D

Contact

### Father Accretion 2016

Unique, hand-thrown Father Accretion with Violet Chrome to CHG-15 Gradient Porcelain and Gold Neck. 19.5"H x 8.25"D

Contact

Father Accretion 2016

Unique, hand-thrown Father Accretion with Mango to Cobalt Biaxial Porcelain and Gold Neck. 20"H x 10"D