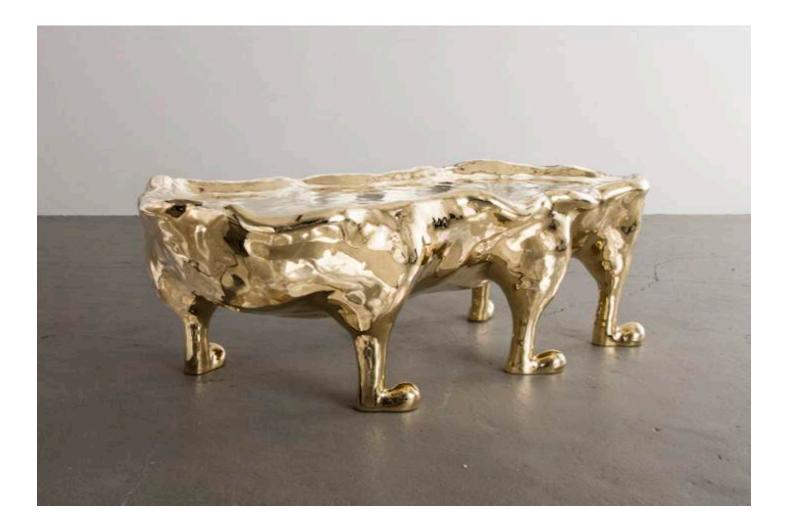

in' Goats

2016 Black Icelandic Sheepskin, Cast Bronze

Unique Haulin Goats in Black Icelandic sheepskin with four cast bronze goat feet.

32"L x 19.5"W x 23"H

Contact









### Fleece-a Kudrow

2016

Black Icelandic Sheepskin, Cast Bronze, Carved

Ebony

Unique Fleece-a Kudrow in Black Icelandic sheepskin with four cast bronze lion feet, tongue and carved ebony horns.

48"L x 38"W x 21"H

Contact







Kiss My Brass! 2016 Brass Hex Tile

Unique "Kiss My Brass!" hex bench with brass hex tiles.

80"L x 25"W x 27.5"H

Contact







### Anorhexic

2016 Brass Hex Tile

Unique "Anorhexic" hex side table with brass hex tiles.

16.5″L x 19″W x 29″H

Contact









Kiss My Brass! 2016 Brass Hex Tile

Unique "Kiss My Brass!" hex bench with brass hex tiles.

80"L x 25"W x 27.5"H

Contact





### RuPolish

2016 Brass Hex Tile

Unique "RuPolish" hex coffee table with brass hex tiles.

46.5"L x 23"W x 18"H

Contact





#### Hex Luther

2016 Brass Hex Tile

Unique "Hex Luther" hex side table with brass hex tiles.

17.5″L x 17.5″W x 17″H

Contact





### Gilbert Goldfried 2016

Brass Hex Tile

Unique "Gilbert Goldfried" hex side table with brass hex tiles.

17.5″L x 17.5″W x 17″H

Contact





### Large Socatra

2016 Aluminum Hex Tile

Unique "Large Socatra" hex floor lamp with aluminum tiles.

45"L x 21"W x 68"H

Contact





### Medium Socatra

2016

Aluminum Hex Tile

Unique "Medium Socatra" hex floor lamp with aluminum tiles.

24"L x 21"W x 47"H

Contact





### Small Socatra

2016 Aluminum Hex Tile

Unique "Small Socatra" hex floor lamp with aluminum tiles.

23"L x 15"W x