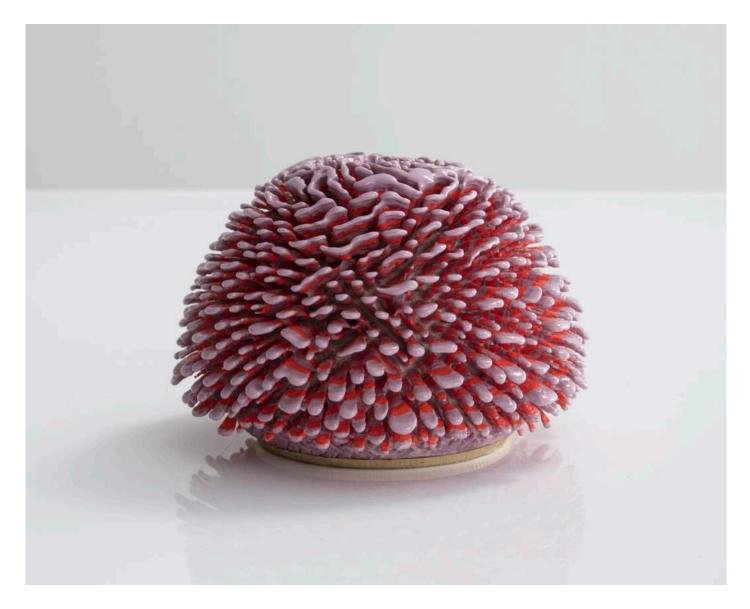

Contact

Unique, hand-thrown Urchin with Matte Mango Reinhardt Porcelain Accretion. 2.75"H x 4.25"D

Contact

Unique, hand-thrown Urchin with Vivid Blue/ Chrome Violet Striped Accretion. 5.5"H x 7"D

Contact

Beyoncle' Accretion 2016