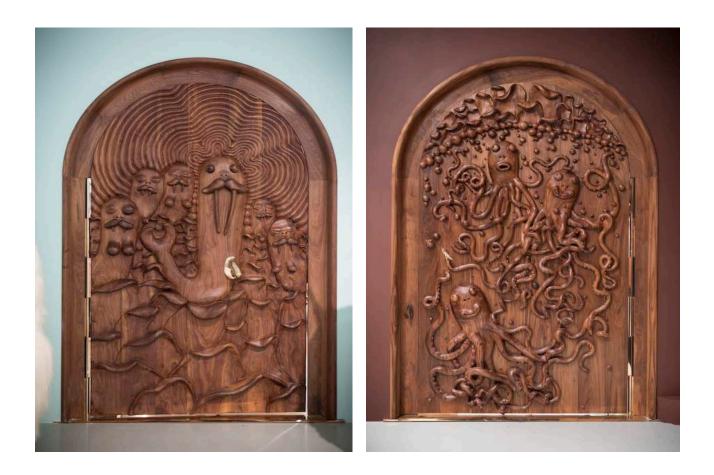

#### Carved Door "Eden Ahbez Walrus"& "Octopus Bubble Buddies" 2016

#### Carved Black Walnut, Bronze Hardware

Hand-carved door in black walnut with bronze handle, with "Eden Ahbez Walrus" on recto and "Octopus Bubble Buddies" on verso. 56"W x 84"H

Contact