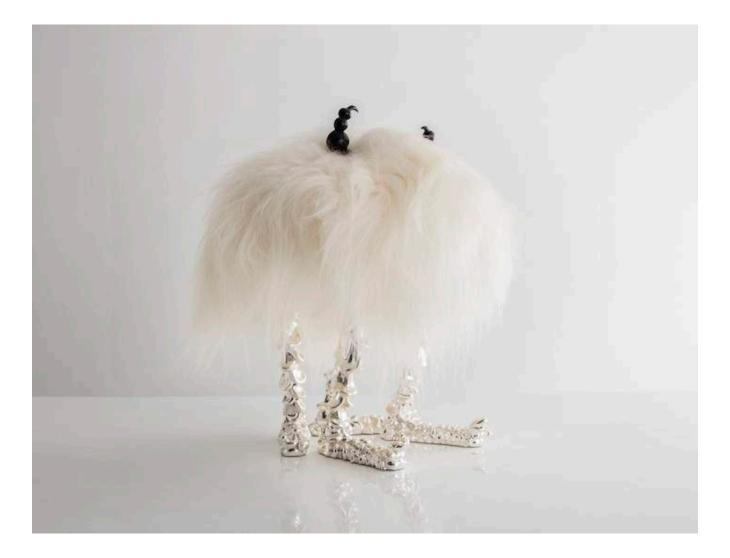

## Spike Gillham

2016 Grey Icelandic Sheepskin, Carved Ebony, Silver

Plated Cast Bronze

Unique Spike Gillham Mini Beast in Grey Icelandic Sheepskin with four silver plated drunk feet and carved ebony. 16"L x 11"W x 13"H