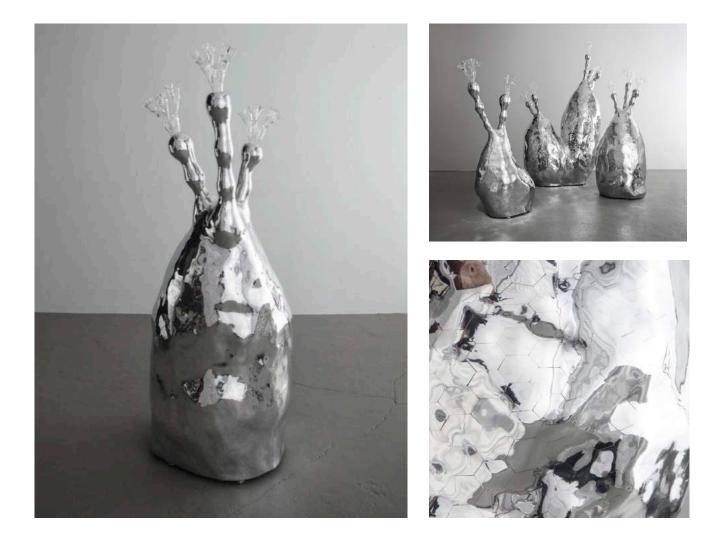

King Dong Come

15 November 2016 - 5 January 2017

#### King Dong Come

#### King Dong Come

Belli Ripa 2016 White Icelandic Sheepskin, Carved Ebony, Silver Plated Cast Bronze

Unique Belli Ripa Sculpture in White Icelandic Sheepskin with silver plated cast bronze large furry feet, small hands, large nipples, large vagina and carved ebony horns. 36"L x 21"W x 43"H

#### King Dong Come

Jean Luc Pi-guard 2016 White Icelandic Sheepskin, Carved Ebony, Silver Plated Cast Bronze

Jean Luc Pi-guard Guard Beast in White Lcelandic Sheepskin with silver plated feet and tusks and carved ebony horns. 30"W x 36"H