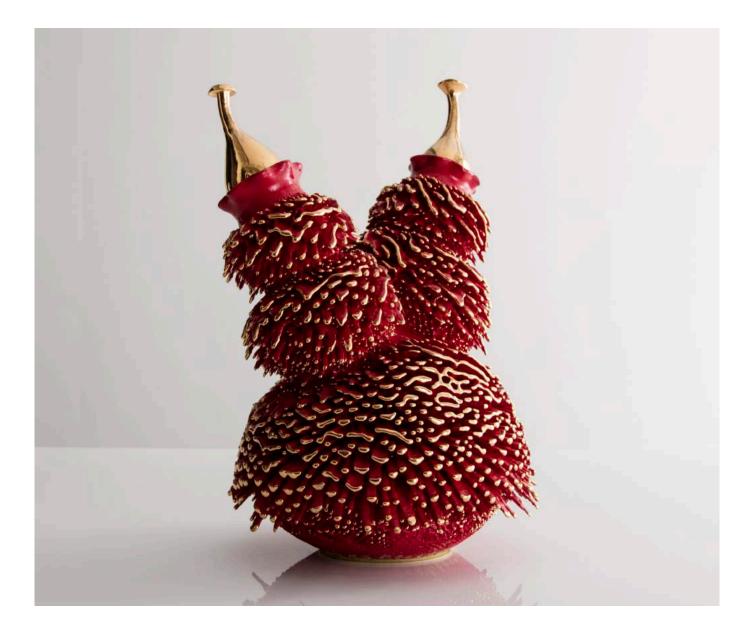

# Double Headed Father Accretion 2016

Unique, hand-thrown double headed Father Accretion with Porcelain Mango glaze and gold dongs.

8″H x 6.5″D

Contact

Big Baby Accretion 2016

Unique, hand-thrown Big Baby Accretion with Speckstone Glaze and Gold Shroom Tip.