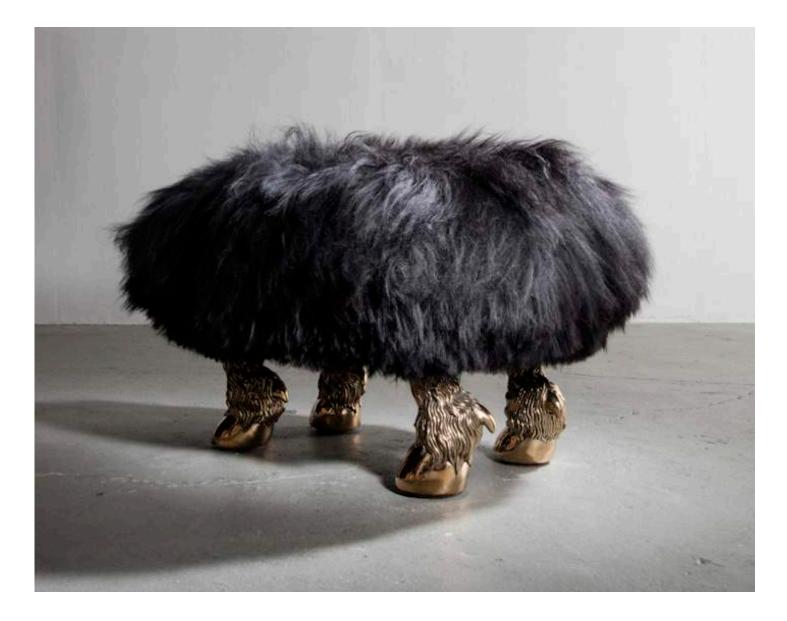

## King Dong

2016 Black Icelandic Sheepskin, Ebony Horns, Cast Bronze

Unique King Dong Mega Beast in Black Icelandic sheepskin with cast bronze tusks, feet, hands, dong and carved ebony horns. 108"L x 72"W x 108"H