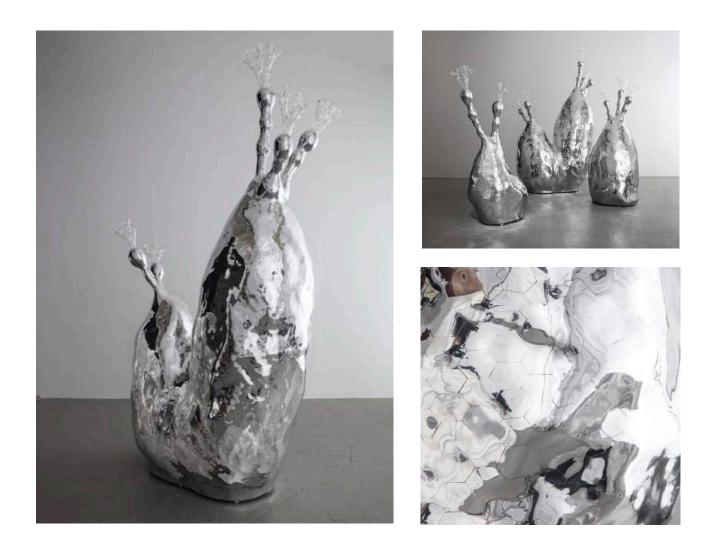

King Dong Come

15 November 2016 - 5 January 2017

#### King Dong Come

#### King Dong Come

Belli Ripa 2016 White Icelandic Sheepskin, Carved Ebony, Silver Plated Cast Bronze

Unique Belli Ripa Sculpture in White Icelandic Sheepskin with silver plated cast bronze large furry feet, small hands, large nipples, large vagina and carved ebony horns. 36"L x 21"W x 43"H

#### King Dong Come

Jean Luc Pi-guard 2016 White Icelandic Sheepskin, Carved Ebony, Silver Plated Cast Bronze

Jean Luc Pi-guard Guard Beast in White Lcelandic Sheepskin with silver plated feet and tusks and carved ebony horns. 30"W x 36"H