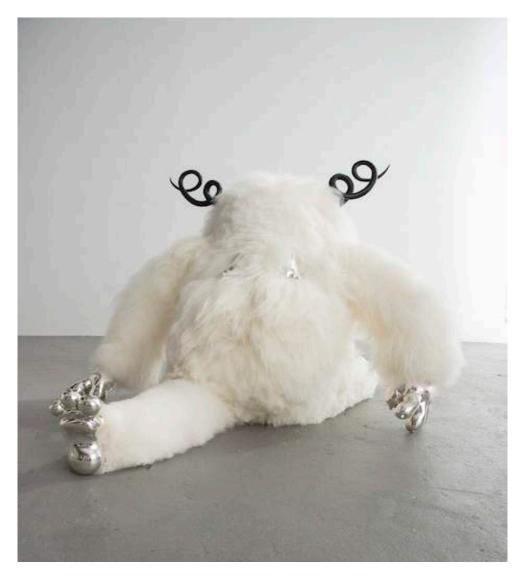

#### Mace Jones

2016 White Icelandic Sheepskin, Carved Ebony, Silver Plated Cast Bronze

Unique Mace Jones Mini Beast in White Icelandic sheepskin with two silver pickle feet and carved ebony.  $13''L \times 14''W \times 24''H$ 