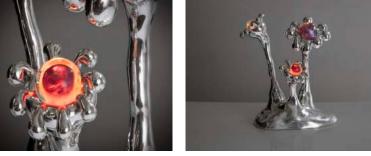

Triple Head Zoidberg 2016

Silver Plated Cast Bronze, Glass Globe

Unique silver-plated Triple Head Long Neck Zoidberg lamp with glass globes. 15"L x 22"W x 32"H

Contact

### Single Head Long Neck Zoidberg 2016

Silver Plated Cast Bronze, Glass Globe

Unique silver-plated Single Head Long Neck Zoidberg lamp with glass globe.

8"L x 13"W x 30"H

Contact

### Double Head Long Neck Zoidberg

### 2016

Silver Plated Cast Bronze, Glass Globe

Unique silver-plated Double Head Long Neck Zoidberg lamp with glass globes.

9"L x 19"W x 23"H

Contact

Unique, hand-thrown Urchin with Yellow, Mango and Chrome Violet Porcelain Accretion. 2.25"H x 4.25"D