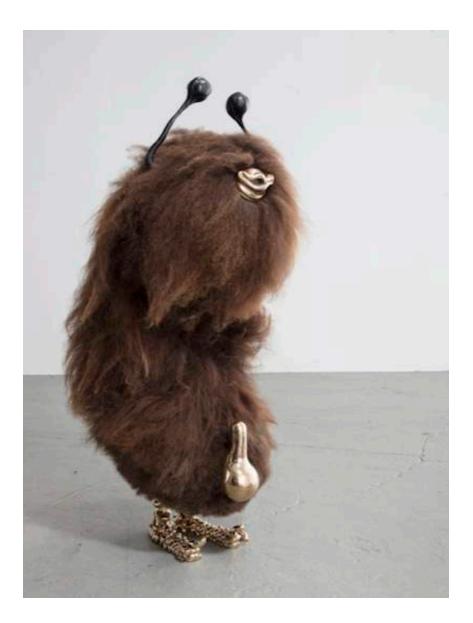

#### Hair Sarkasian

2016 Black Icelandic Sheepskin, Carved Ebony, Cast Bronze

Unique Hair Sarkasian Mini Beast in Black Icelandic sheepskin with four cast bronze pickle feet, dong and carved ebony. 27"L x 17"W x 21"H