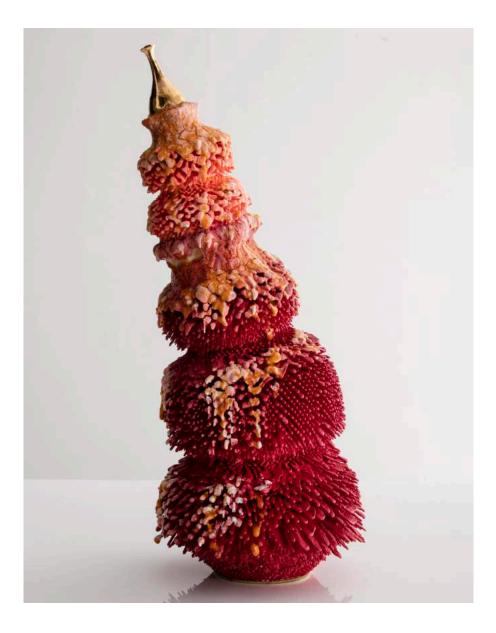

### Father Accretion 2016

Unique, hand-thrown Long Neck Father with Robins Egg Fade Accretion and Bermuda Clouds Glaze. 21"H x 9"D

Contact

Little Baby Accretion 2016

Unique, hand-thrown Little Baby Accretion with Matte Black Porcelain.