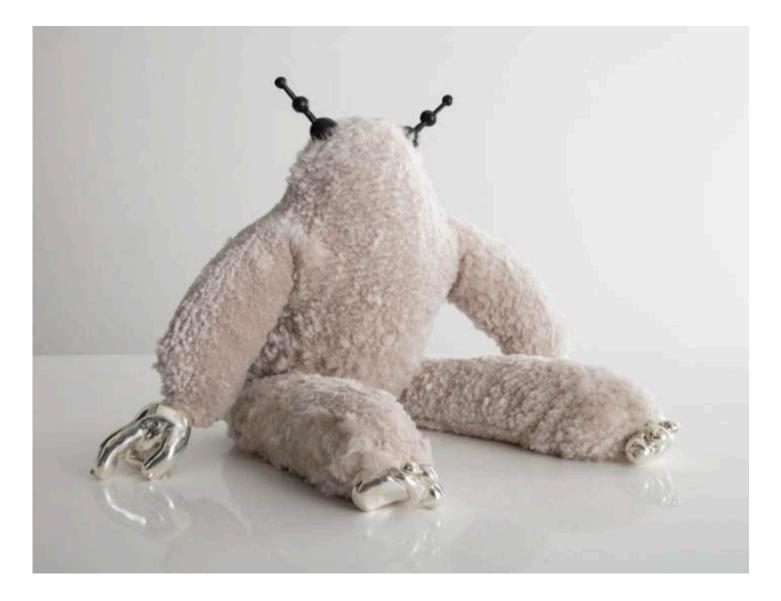

#### Kneel Hung 2016

White Icelandic Sheepskin, Carved Ebony, Silver Plate Cast Bronze

Unique Kneel Hung in White Icelandic sheepskin with silver plated cast bronze feet, hands, erect dong, large lips, medium b-hole and carved ebony. 37"L x 26"W x 39"H