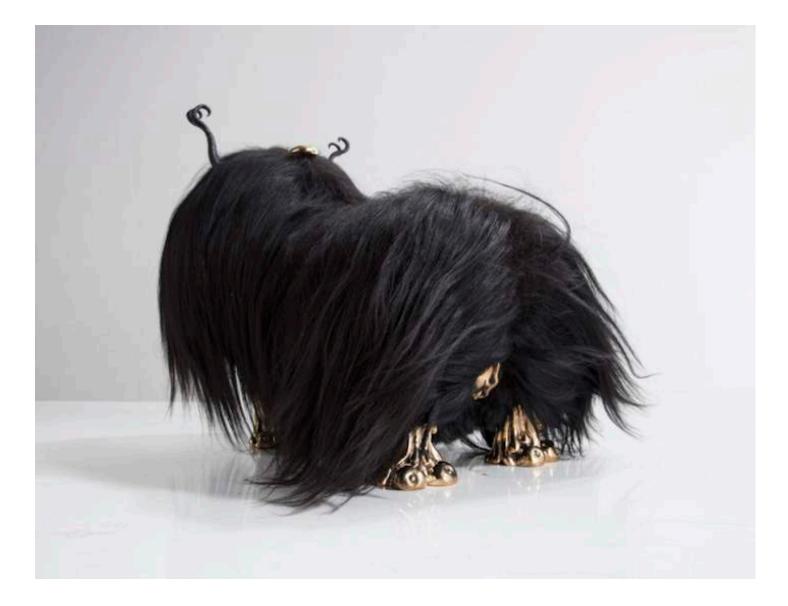

## King Dong

2016 Black Icelandic Sheepskin, Ebony Horns, Cast Bronze

Unique King Dong Mega Beast in Black Icelandic sheepskin with cast bronze tusks, feet, hands, dong and carved ebony horns. 108"L x 72"W x 108"H