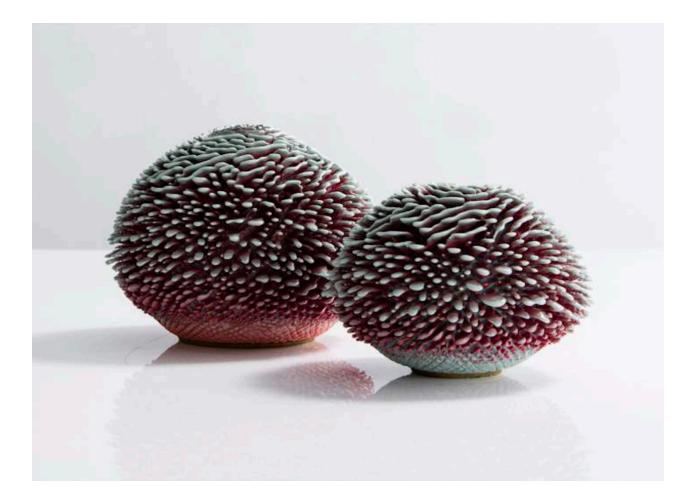

Contact

Unique, hand-thrown Urchin with Matte Mango Reinhardt Porcelain Accretion. 2.75"H x 4.25"D

Contact

Unique, hand-thrown Urchin with Vivid Blue/ Chrome Violet Striped Accretion. 5.5"H x 7"D

Contact

Beyoncle' Accretion 2016