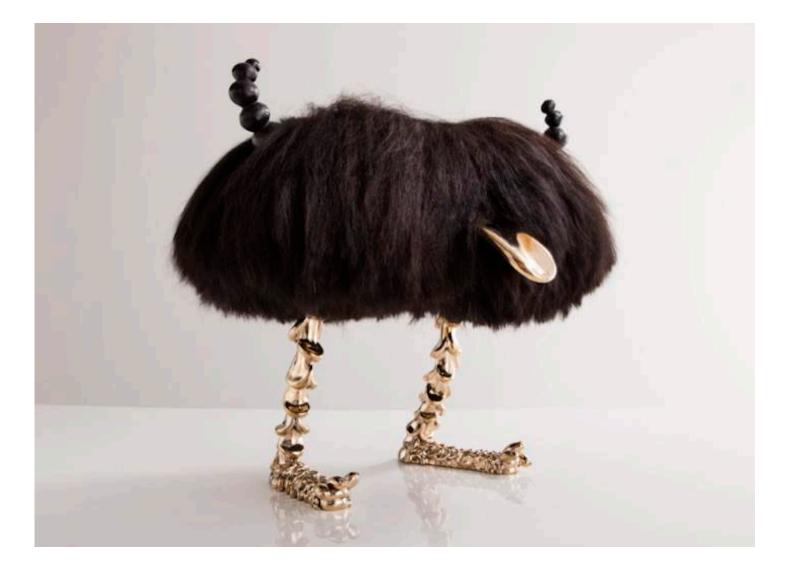

#### Hair Sarkasian

2016 Black Icelandic Sheepskin, Carved Ebony, Cast Bronze

Unique Hair Sarkasian Mini Beast in Black Icelandic sheepskin with four cast bronze pickle feet, dong and carved ebony. 27"L x 17"W x 21"H