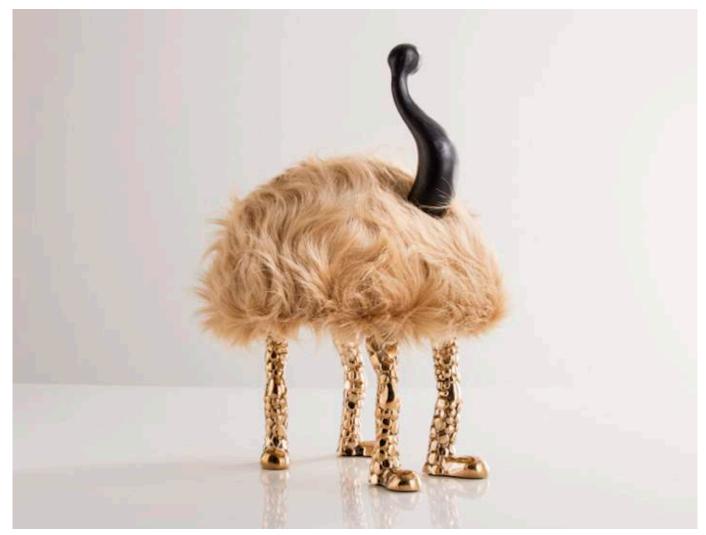

### Fleece-a Kudrow

2016

Black Icelandic Sheepskin, Cast Bronze, Carved

Ebony

Unique Fleece-a Kudrow in Black Icelandic sheepskin with four cast bronze lion feet, tongue and carved ebony horns.

48"L x 38"W x 21"H