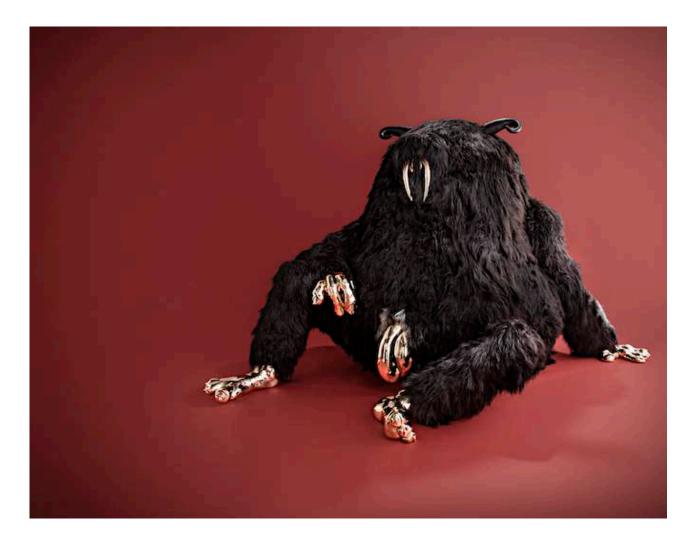

## King Dong

2016 Black Icelandic Sheepskin, Ebony Horns, Cast Bronze

Unique King Dong Mega Beast in Black Icelandic sheepskin with cast bronze tusks, feet, hands, dong and carved ebony horns. 108"L x 72"W x 108"H