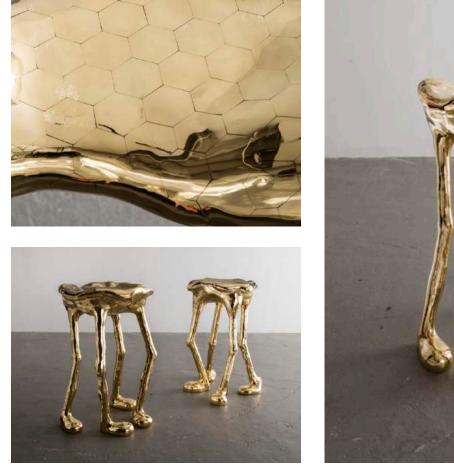

Contact

Kiss My Brass! 2016 Brass Hex Tile

Unique "Kiss My Brass!" hex bench with brass hex tiles.

80"L x 25"W x 27.5"H

Contact

### Anorhexic

2016 Brass Hex Tile

Unique "Anorhexic" hex side table with brass hex tiles.

16.5″L x 19″W x 29″H

Contact

Kiss My Brass! 2016 Brass Hex Tile

Unique "Kiss My Brass!" hex bench with brass hex tiles.

### RuPolish

2016 Brass Hex Tile

Unique "RuPolish" hex coffee table with brass hex tiles.

46.5"L x 23"W x 18"H

Contact

#### Hex Luther

2016 Brass Hex Tile

Unique "Hex Luther" hex side table with brass hex tiles.

17.5″L x 17.5″W x 17″H

Contact

### Gilbert Goldfried 2016

Brass Hex Tile

Unique "Gilbert Goldfried" hex side table with brass hex tiles.

17.5″L x 17.5″W x 17″H

Contact