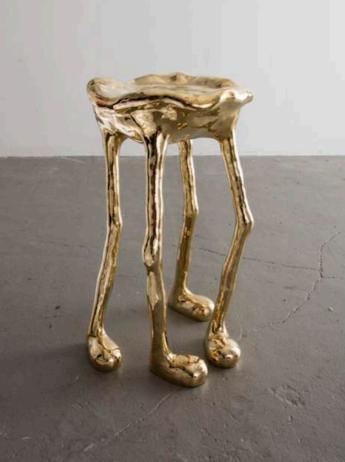

### Anorhexic

2016 Brass Hex Tile

Unique "Anorhexic" hex side table with brass hex tiles.

16.5″L x 19″W x 29″H

Contact

Kiss My Brass! 2016 Brass Hex Tile

Unique "Kiss My Brass!" hex bench with brass hex tiles.

#### Hex Luther

2016 Brass Hex Tile

Unique "Hex Luther" hex side table with brass hex tiles.

17.5″L x 17.5″W x 17″H

Contact

### Gilbert Goldfried 2016

Brass Hex Tile

Unique "Gilbert Goldfried" hex side table with brass hex tiles.

17.5″L x 17.5″W x 17″H

Contact