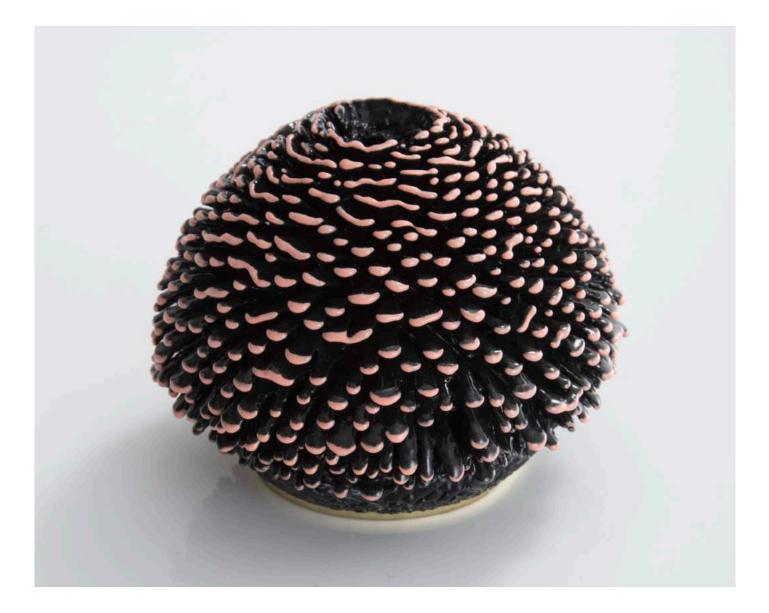

Contact

Unique, hand-thrown Urchin with Matte Mango Reinhardt Porcelain Accretion. 2.75"H x 4.25"D

Contact

Unique, hand-thrown Urchin with Vivid Blue/ Chrome Violet Striped Accretion. 5.5"H x 7"D

Contact

Beyoncle' Accretion 2016