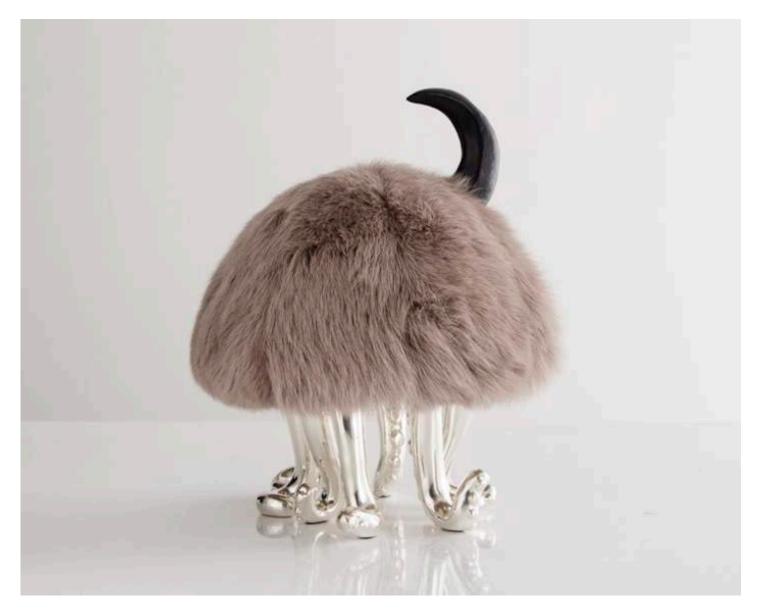

## Lucille Ball

2016 Black Icelandic Sheepskin, Carved Ebony, Cast

Bronze

Unique Lucille Ball Mini Beast in Black Icelandic sheepskin with two mini cheetah feet, large lips and carved ebony.  $10^{\prime\prime}L \times 11^{\prime\prime}W \times 14.5^{\prime\prime}H$ 