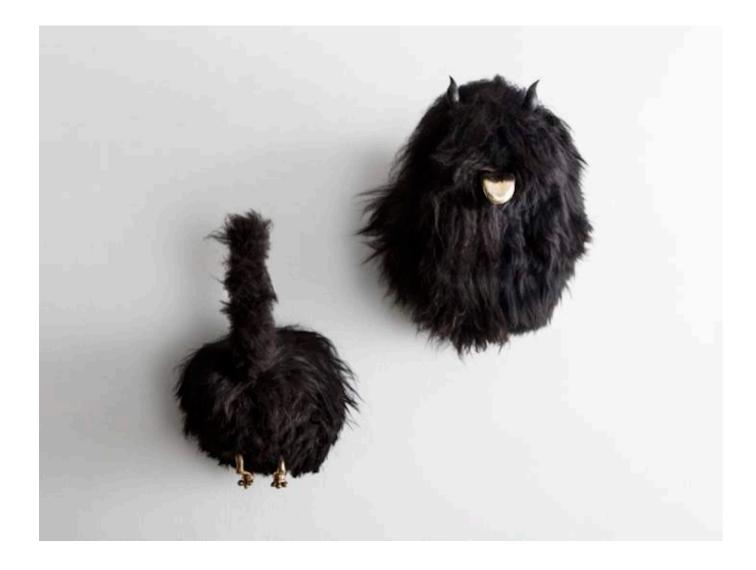

#### Bruce Wall-is & Tom Hangs

2016 Black Icelandic Sheepskin, Cast Bronze, Carved Ebony

Two Hat Racks in Black Icelandic sheepskin, front and back. Front: 15"L x 9"W x 17"H Back: 12"L x 9"W x 9"H

Contact