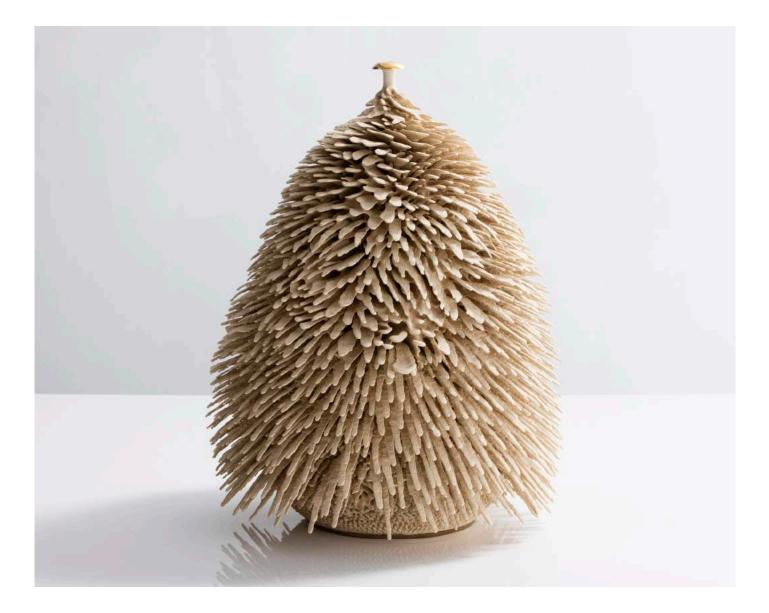

### Father Accretion 2016

Unique, hand-thrown Long Neck Father with Robins Egg Fade Accretion and Bermuda Clouds Glaze. 21"H x 9"D

Contact

Little Baby Accretion 2016

Unique, hand-thrown Little Baby Accretion with Matte Black Porcelain.