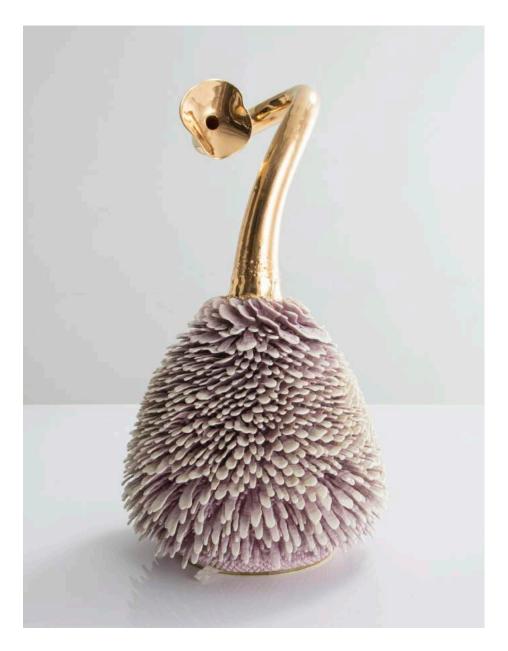

### Father Accretion 2016

Unique, hand-thrown Father Accretion with Violet Chrome to CHG-15 Biaxial Porcelain and Gold Neck. 15"H x 9"D

Contact

### Father Accretion 2016

Unique, hand-thrown Father Accretion with Violet Chrome to CHG-15 Gradient Porcelain and Gold Neck. 19.5"H x 8.25"D

Contact

Father Accretion 2016

Unique, hand-thrown Father Accretion with Mango to Cobalt Biaxial Porcelain and Gold Neck. 20"H x 10"D