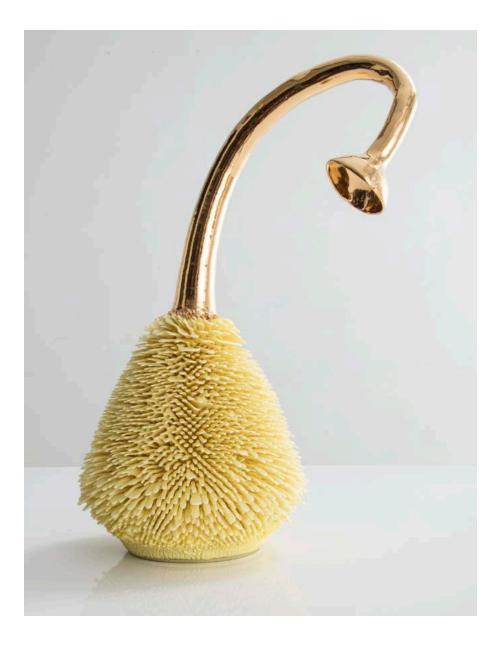

### Father Accretion 2016

Unique, hand-thrown Father Accretion with Matte Black to Yellow Crossfade and Gold Neck. 16"H x 8.5"D

Contact

### Father Accretion 2016

Unique, hand-thrown Father Accretion with Light Yellow Porcelain and Gold Neck. 18"H x 8.75"D

Contact

### Father Accretion 2016

Unique, hand-thrown Father Accretion with Violet Chrome to CHG-15 Biaxial Porcelain and Gold Neck. 15"H x 9"D

Contact

### Father Accretion 2016

Unique, hand-thrown Father Accretion with Violet Chrome to CHG-15 Gradient Porcelain and Gold Neck. 19.5"H x 8.25"D

Contact

Father Accretion 2016

Unique, hand-thrown Father Accretion with Mango to Cobalt Biaxial Porcelain and Gold Neck. 20"H x 10"D