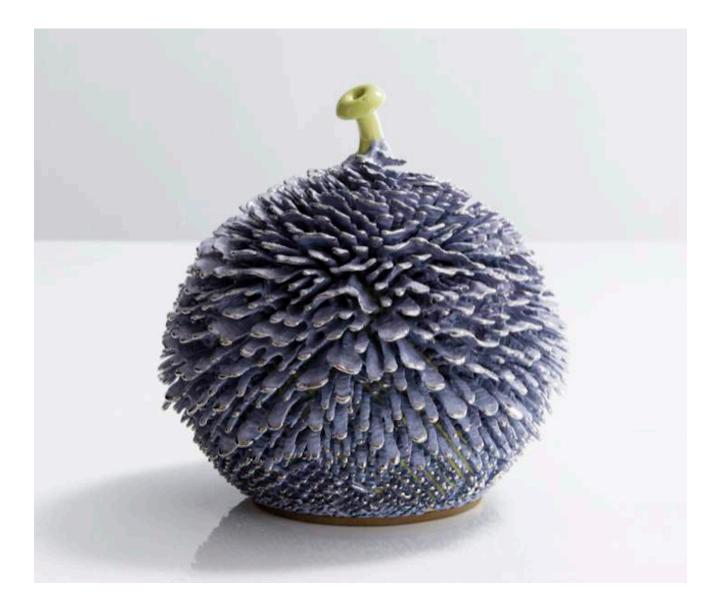

Contact

Little Baby 2016

Unique, hand-thrown Spring Green Little Baby Accretion with violet slip and silver tips.

Contact

Unique, hand-thrown Urchin Accretions with porcelain slip in Violet Red to Bermuda Triaxial Blend with Silver Lustre Butthole. (L) 6.25"H x 7.5"D (R) 4.5"H x 5.5"D