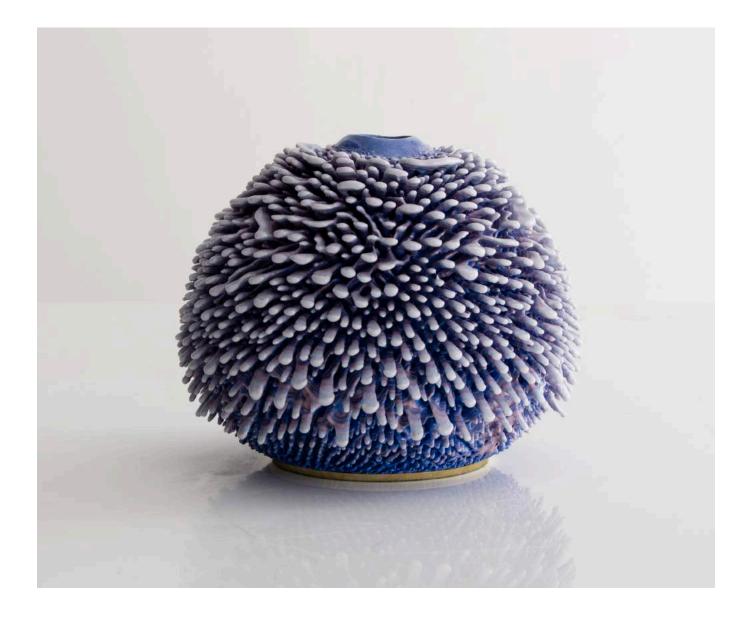

Contact

Unique, hand-thrown Urchin with Matte Mango Reinhardt Porcelain Accretion. 2.75"H x 4.25"D

Contact

Unique, hand-thrown Urchin with Vivid Blue/ Chrome Violet Striped Accretion. 5.5"H x 7"D

Contact

Beyoncle' Accretion 2016