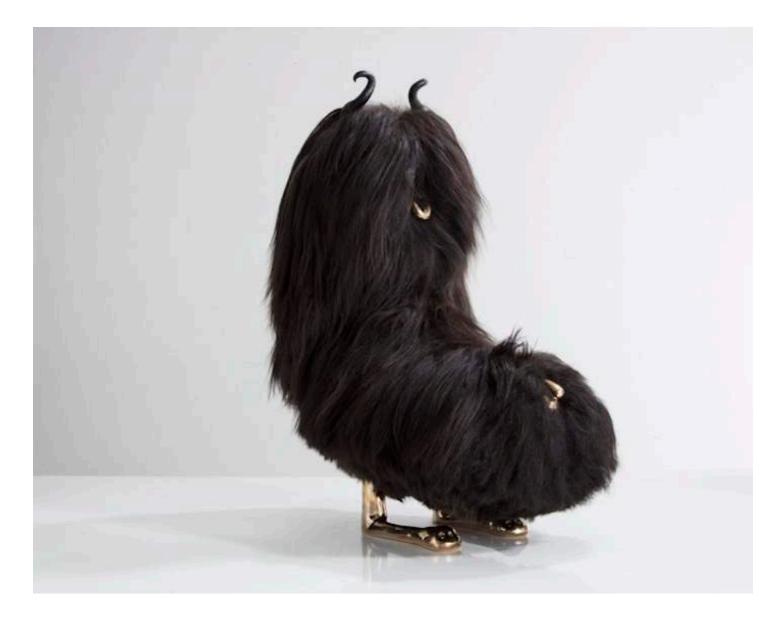

## King Dong

2016 Black Icelandic Sheepskin, Ebony Horns, Cast Bronze

Unique King Dong Mega Beast in Black Icelandic sheepskin with cast bronze tusks, feet, hands, dong and carved ebony horns. 108"L x 72"W x 108"H