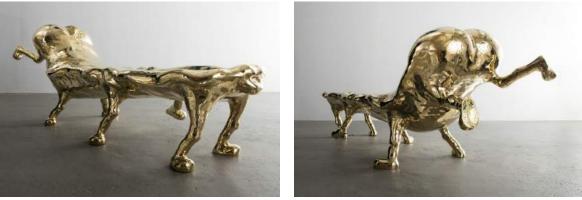

#### King Dong Come

Jean Luc Pi-guard 2016 White Icelandic Sheepskin, Carved Ebony, Silver Plated Cast Bronze

Jean Luc Pi-guard Guard Beast in White Lcelandic Sheepskin with silver plated feet and tusks and carved ebony horns. 30"W x 36"H

Contact

Brooke Shield 2016 White Icelandic Sheepskin, Carved Ebony, Silver Plated Cast Bronze

Brooke Shield Guard Beast in White Lcelandic Sheepskin with silver plated feet and tusks and carved ebony horns.  $30^{\prime\prime}W \times 36^{\prime\prime}H$ 