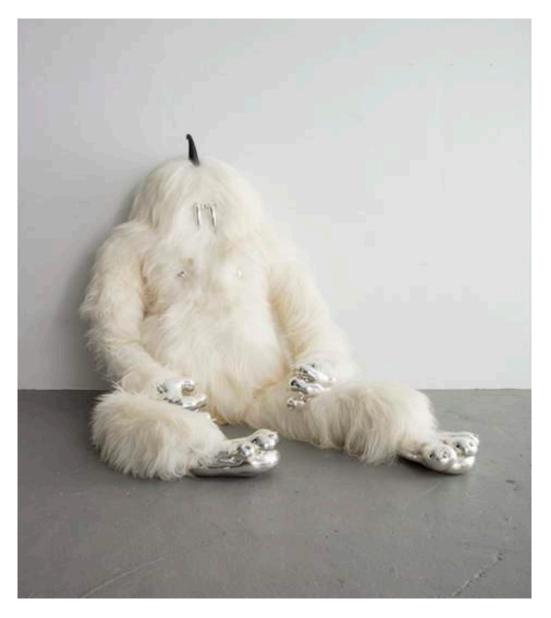

#### Kneel Hung 2016

White Icelandic Sheepskin, Carved Ebony, Silver Plate Cast Bronze

Unique Kneel Hung in White Icelandic sheepskin with silver plated cast bronze feet, hands, erect dong, large lips, medium b-hole and carved ebony. 37"L x 26"W x 39"H