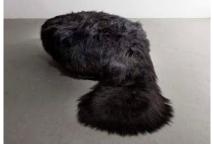

## King Dong

2016 Black Icelandic Sheepskin, Ebony Horns, Cast Bronze

Unique King Dong Mega Beast in Black Icelandic sheepskin with cast bronze tusks, feet, hands, dong and carved ebony horns. 108"L x 72"W x 108"H

#### King Dong Come