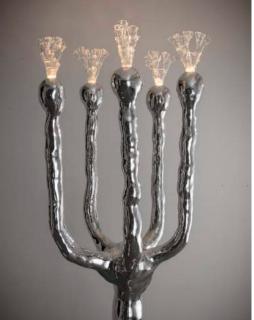

#### King Dong Come

Jean Luc Pi-guard 2016 White Icelandic Sheepskin, Carved Ebony, Silver Plated Cast Bronze

Jean Luc Pi-guard Guard Beast in White Lcelandic Sheepskin with silver plated feet and tusks and carved ebony horns. 30"W x 36"H