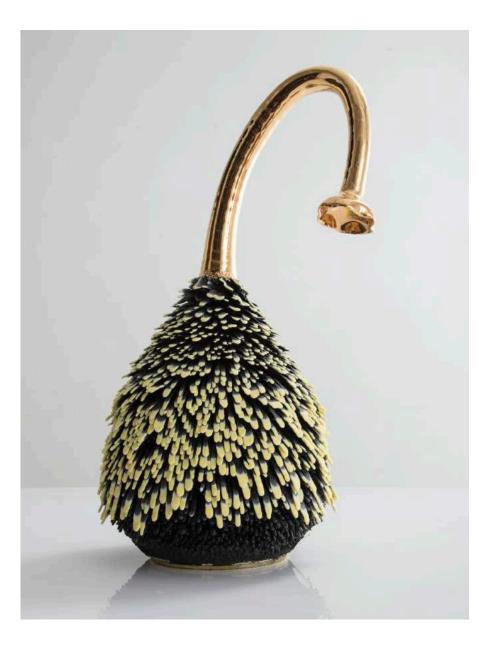

### Father Accretion 2016

Unique, hand-thrown Father Accretion with Matte Black to Yellow Crossfade and Gold Neck. 16"H x 8.5"D

Contact

### Father Accretion 2016

Unique, hand-thrown Father Accretion with Light Yellow Porcelain and Gold Neck. 18"H x 8.75"D

Contact

### Father Accretion 2016

Unique, hand-thrown Father Accretion with Violet Chrome to CHG-15 Biaxial Porcelain and Gold Neck. 15"H x 9"D

Contact

### Father Accretion 2016

Unique, hand-thrown Father Accretion with Violet Chrome to CHG-15 Gradient Porcelain and Gold Neck. 19.5"H x 8.25"D

Contact

Father Accretion 2016

Unique, hand-thrown Father Accretion with Mango to Cobalt Biaxial Porcelain and Gold Neck. 20"H x 10"D