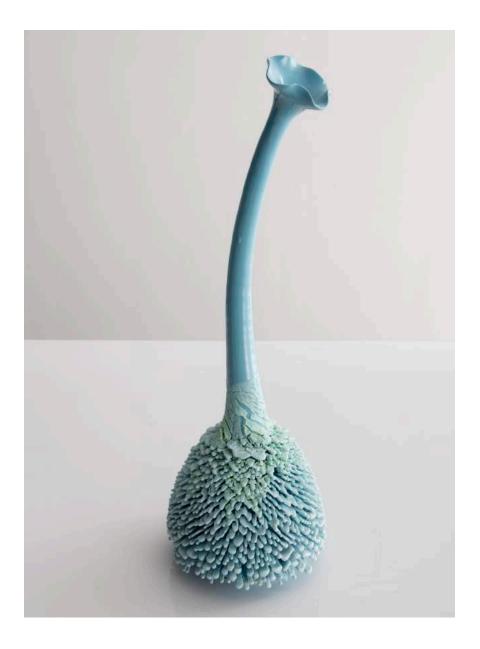

### Father Accretion 2016

Unique, hand-thrown Father Accretion with Matte Black to Yellow Crossfade and Gold Neck. 16"H x 8.5"D

Contact

### Father Accretion 2016

Unique, hand-thrown Father Accretion with Light Yellow Porcelain and Gold Neck. 18"H x 8.75"D

Contact

### Father Accretion 2016

Unique, hand-thrown Father Accretion with Violet Chrome to CHG-15 Biaxial Porcelain and Gold Neck. 15"H x 9"D

Contact

### Father Accretion 2016

Unique, hand-thrown Father Accretion with Violet Chrome to CHG-15 Gradient Porcelain and Gold Neck. 19.5"H x 8.25"D

Contact

Father Accretion 2016

Unique, hand-thrown Father Accretion with Mango to Cobalt Biaxial Porcelain and Gold Neck. 20"H x 10"D