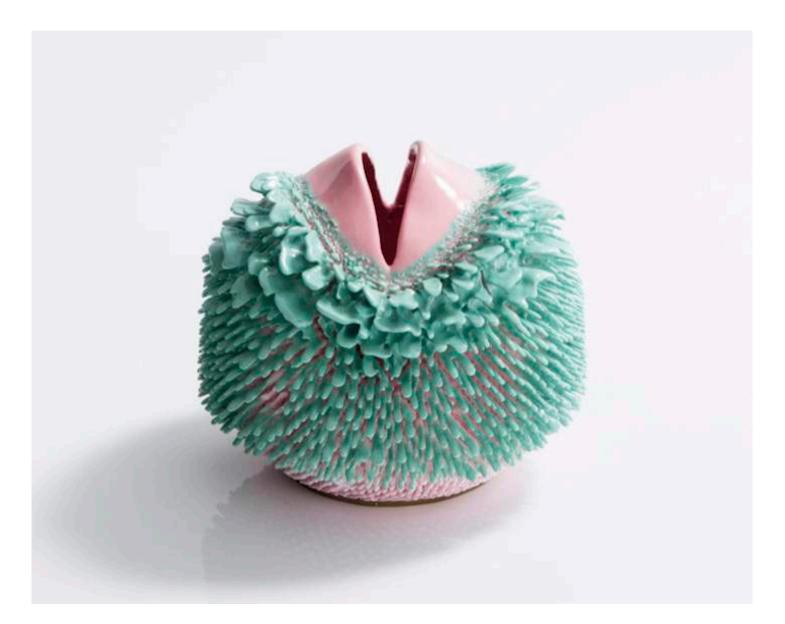

Unique, hand-thrown Bubble Boy Accretion with porcelain slip in Bermuda Gradient and Gold Shroom Tips.

13.75"H x 9.25"D

Contact

Bubble Accretion 2016

Unique, hand-thrown Bubble Accretion with Porcelain slip in Mango Tipped Vivid Blue and Golden Shroom.