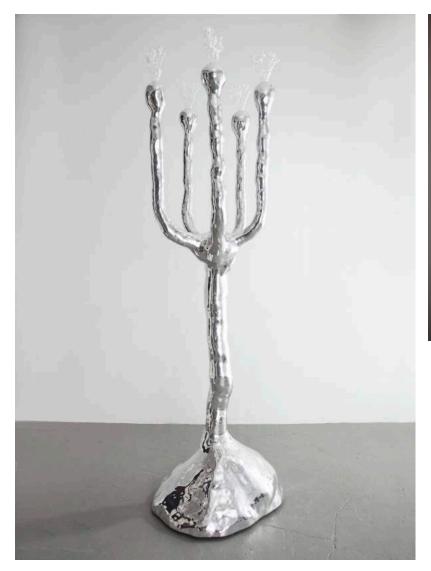

#### King Dong Come

Jean Luc Pi-guard 2016 White Icelandic Sheepskin, Carved Ebony, Silver Plated Cast Bronze

Jean Luc Pi-guard Guard Beast in White Lcelandic Sheepskin with silver plated feet and tusks and carved ebony horns. 30"W x 36"H