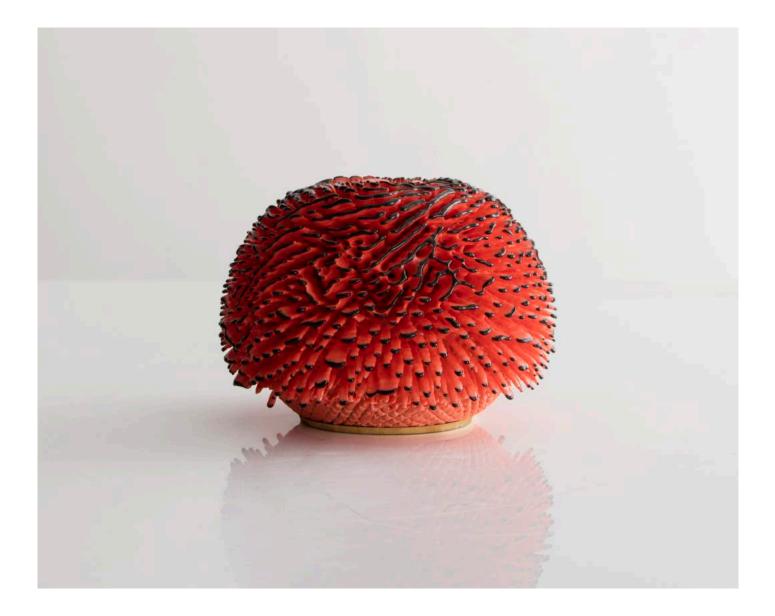

Contact

Unique, hand-thrown Urchin with Matte Mango Reinhardt Porcelain Accretion. 2.75"H x 4.25"D

Contact

Unique, hand-thrown Urchin with Vivid Blue/ Chrome Violet Striped Accretion. 5.5"H x 7"D

Contact

Beyoncle' Accretion 2016