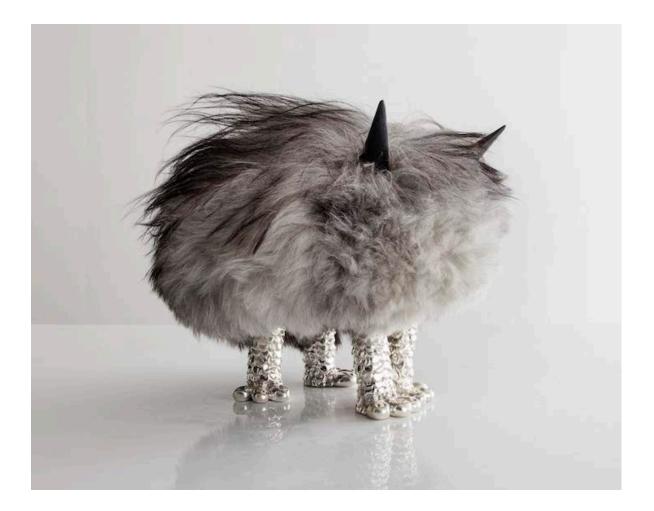

## King Dong

2016 Black Icelandic Sheepskin, Ebony Horns, Cast Bronze

Unique King Dong Mega Beast in Black Icelandic sheepskin with cast bronze tusks, feet, hands, dong and carved ebony horns. 108"L x 72"W x 108"H