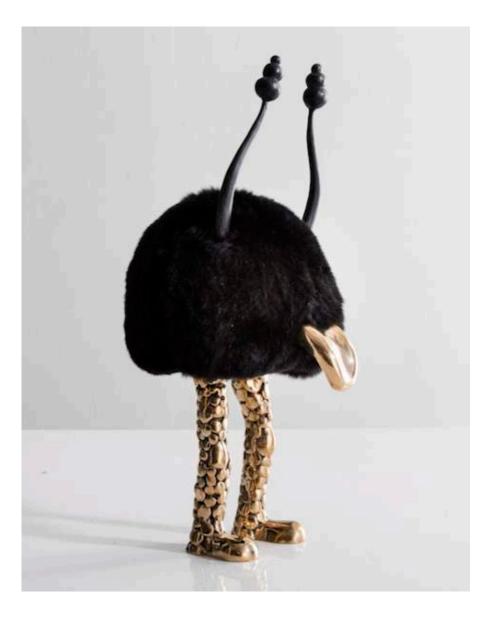

### Haulin' Goats

2016 Black Icelandic Sheepskin, Cast Bronze

Unique Haulin Goats in Black Icelandic sheepskin with four cast bronze goat feet.

32"L x 19.5"W x 23"H

Contact