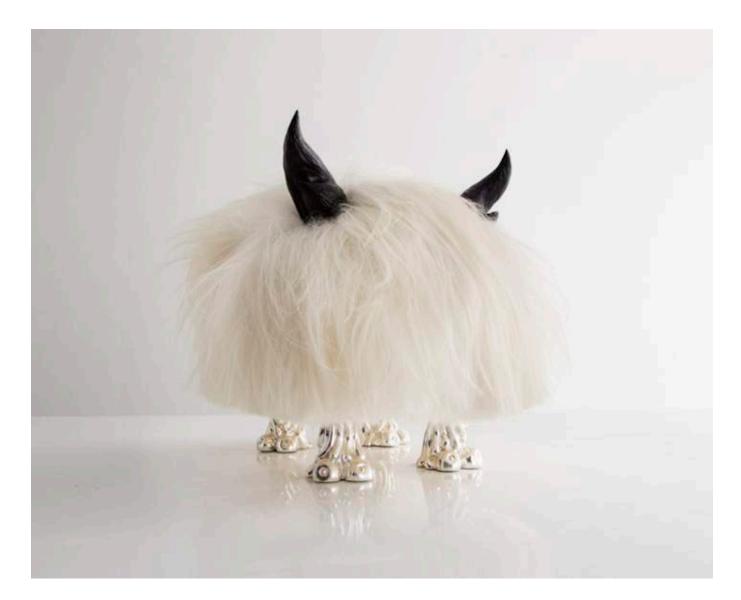

## Wolf Splitzer

2016 White Icelandic Sheepskin, Carved Ebony, Silver Plate Cast Bronze

Unique Wolf Splitzer sculpture in White Icelandic sheepskin with silver plated cast bronze medium feet, hands, small boobs, tiny tongue and carved ebony. 43"L x 31"W x 26"H