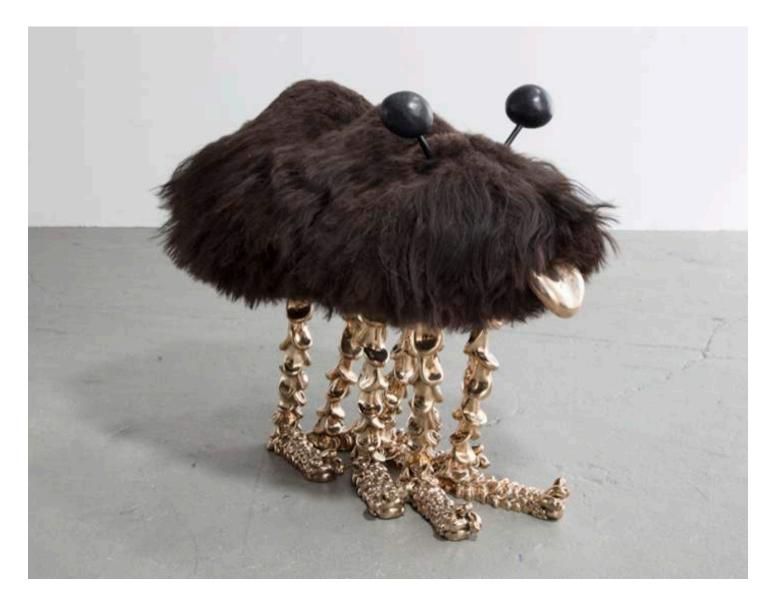

#### Hair Sarkasian

2016 Black Icelandic Sheepskin, Carved Ebony, Cast Bronze

Unique Hair Sarkasian Mini Beast in Black Icelandic sheepskin with four cast bronze pickle feet, dong and carved ebony. 27"L x 17"W x 21"H