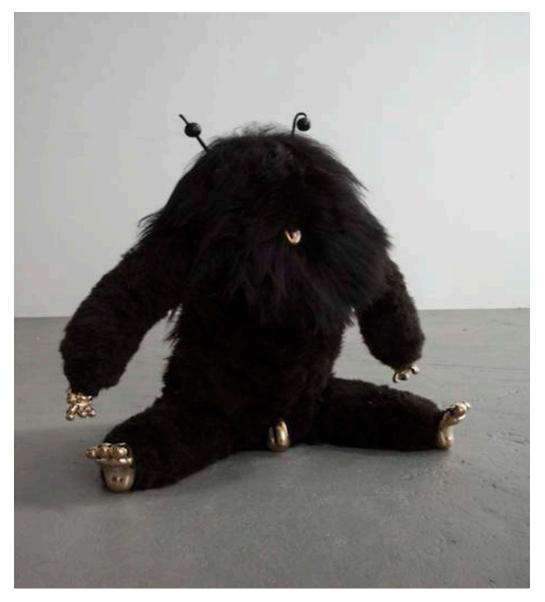

## King Dong

2016 Black Icelandic Sheepskin, Ebony Horns, Cast Bronze

Unique King Dong Mega Beast in Black Icelandic sheepskin with cast bronze tusks, feet, hands, dong and carved ebony horns. 108"L x 72"W x 108"H