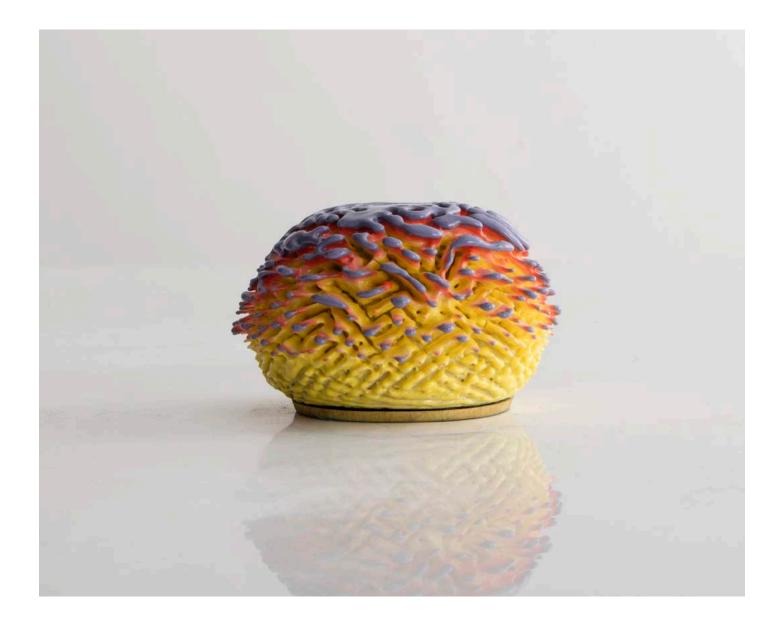

Contact

Unique, hand-thrown Urchin with Matte Mango Reinhardt Porcelain Accretion. 2.75"H x 4.25"D

Contact

Unique, hand-thrown Urchin with Vivid Blue/ Chrome Violet Striped Accretion. 5.5"H x 7"D

Contact

Beyoncle' Accretion 2016