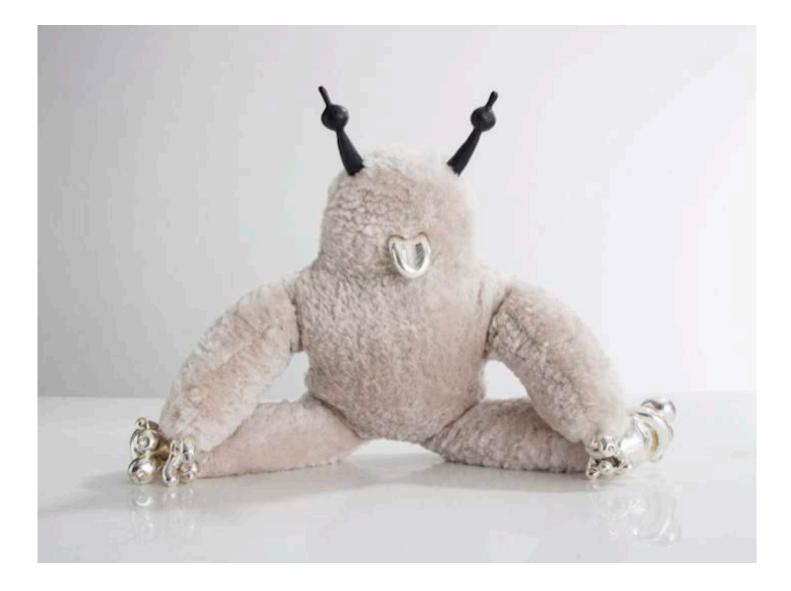

#### 2016

Black Icelandic Sheepskin, Carved Ebony, Cast

Bronze

Unique Beard Al Yankovich Sculpture in Black Icelandic Sheepskin with cast bronze small furry feet, tiny furry hands, tiny tongue, hanging dong and carved ebony horns.  $25''L \times 16''W \times 30''H$ 