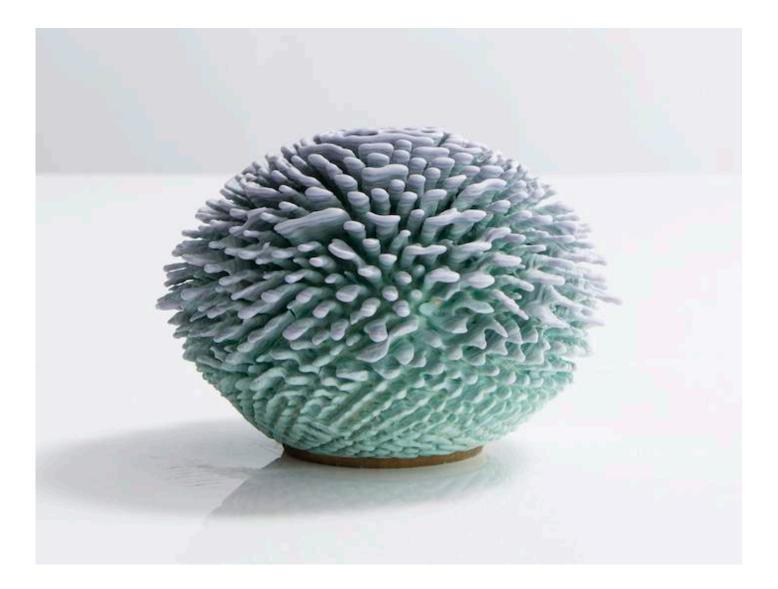

Contact

Unique, hand-thrown Urchin with Matte Mango Reinhardt Porcelain Accretion. 2.75"H x 4.25"D

Contact

Unique, hand-thrown Urchin with Vivid Blue/ Chrome Violet Striped Accretion. 5.5"H x 7"D

Contact

Beyoncle' Accretion 2016