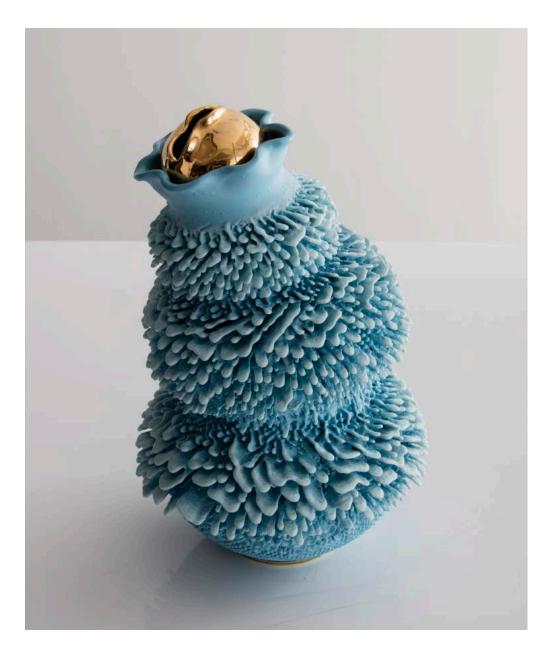

### Father Accretion 2016

Unique, hand-thrown Father Accretion with Matte Black to Yellow Crossfade and Gold Neck. 16"H x 8.5"D

Contact

### Father Accretion 2016

Unique, hand-thrown Father Accretion with Light Yellow Porcelain and Gold Neck. 18"H x 8.75"D

Contact

### Father Accretion 2016

Unique, hand-thrown Father Accretion with Violet Chrome to CHG-15 Biaxial Porcelain and Gold Neck. 15"H x 9"D

Contact

### Father Accretion 2016

Unique, hand-thrown Father Accretion with Violet Chrome to CHG-15 Gradient Porcelain and Gold Neck. 19.5"H x 8.25"D

Contact

Father Accretion 2016

Unique, hand-thrown Father Accretion with Mango to Cobalt Biaxial Porcelain and Gold Neck. 20"H x 10"D