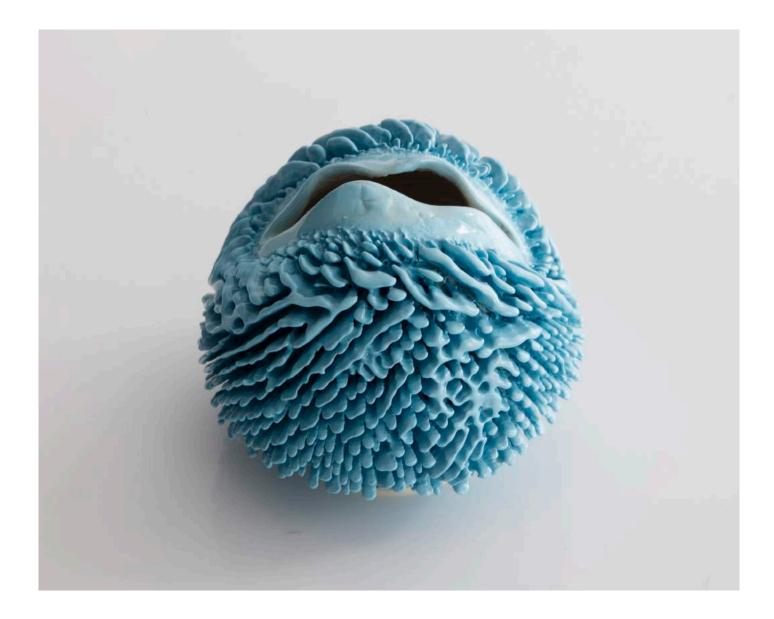

Unique, hand-thrown Beyoncl'e with Robin's Egg Porcelain Accretion.

4.25"H x 5.5"D

Contact

Unique, hand-thrown Urchin Black Tipped Mango Light Accretion. 6"H x 5"D

Contact