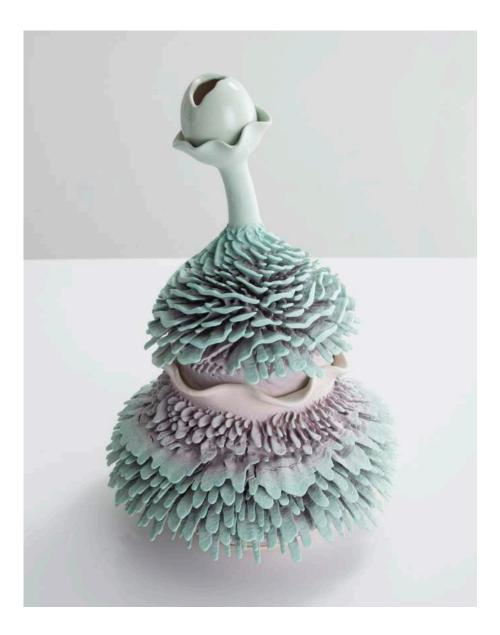

### Mother Birthing Beyoncle' 2016

Unique, hand-thrown and altered Mother Birthing Beyoncle' with Matte Robin's Egg Porcelain Accretion and Gold Baby Beyoncle'. 12.5"H x 7"D

Contact

### Mother Birthing Father 2016

Unique, hand-thrown Mother with Cobalt and Mango Biaxial Accretion, Gold Neck and Rim Splash. 15.75"H x 9"D

Contact