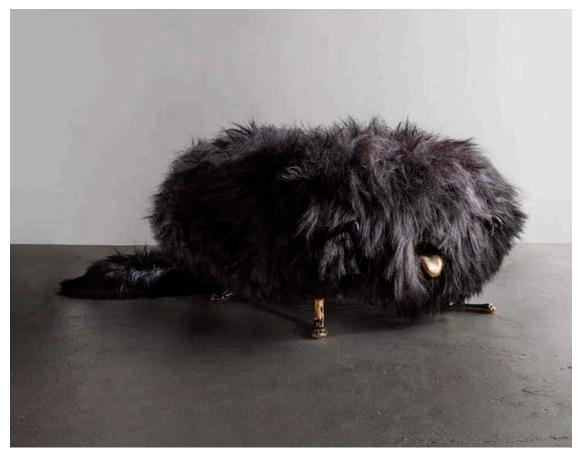

## King Dong

2016 Black Icelandic Sheepskin, Ebony Horns, Cast Bronze

Unique King Dong Mega Beast in Black Icelandic sheepskin with cast bronze tusks, feet, hands, dong and carved ebony horns. 108"L x 72"W x 108"H