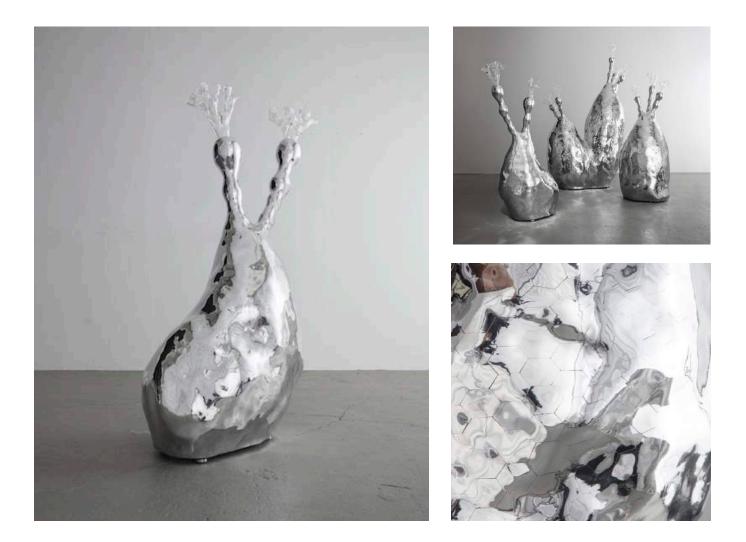

King Dong Come

15 November 2016 - 5 January 2017

#### King Dong Come

#### King Dong Come

Belli Ripa 2016 White Icelandic Sheepskin, Carved Ebony, Silver Plated Cast Bronze

Unique Belli Ripa Sculpture in White Icelandic Sheepskin with silver plated cast bronze large furry feet, small hands, large nipples, large vagina and carved ebony horns. 36"L x 21"W x 43"H

#### King Dong Come

Jean Luc Pi-guard 2016 White Icelandic Sheepskin, Carved Ebony, Silver Plated Cast Bronze

Jean Luc Pi-guard Guard Beast in White Lcelandic Sheepskin with silver plated feet and tusks and carved ebony horns. 30"W x 36"H