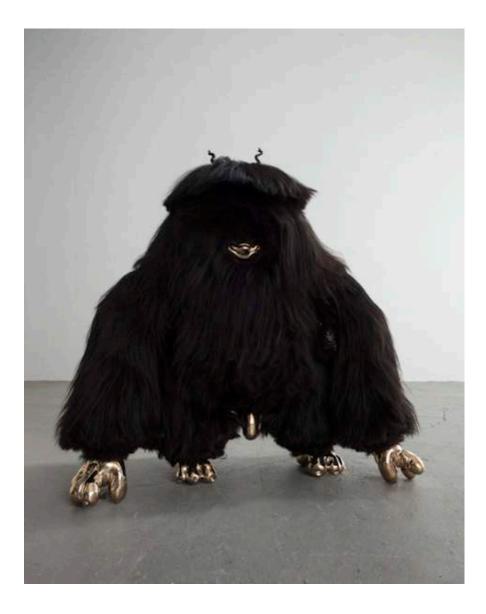

## King Dong

2016 Black Icelandic Sheepskin, Ebony Horns, Cast Bronze

Unique King Dong Mega Beast in Black Icelandic sheepskin with cast bronze tusks, feet, hands, dong and carved ebony horns. 108"L x 72"W x 108"H