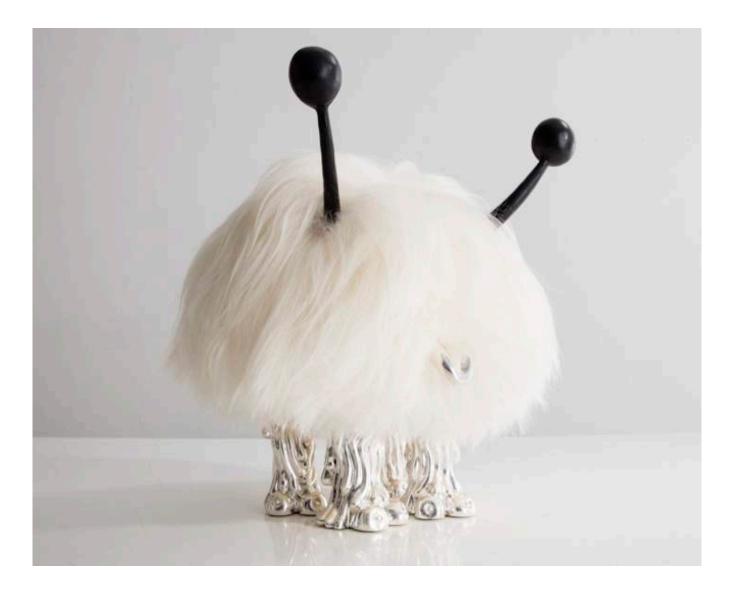

#### Mace Jones

2016 White Icelandic Sheepskin, Carved Ebony, Silver Plated Cast Bronze

Unique Mace Jones Mini Beast in White Icelandic sheepskin with two silver pickle feet and carved ebony.  $13''L \times 14''W \times 24''H$ 