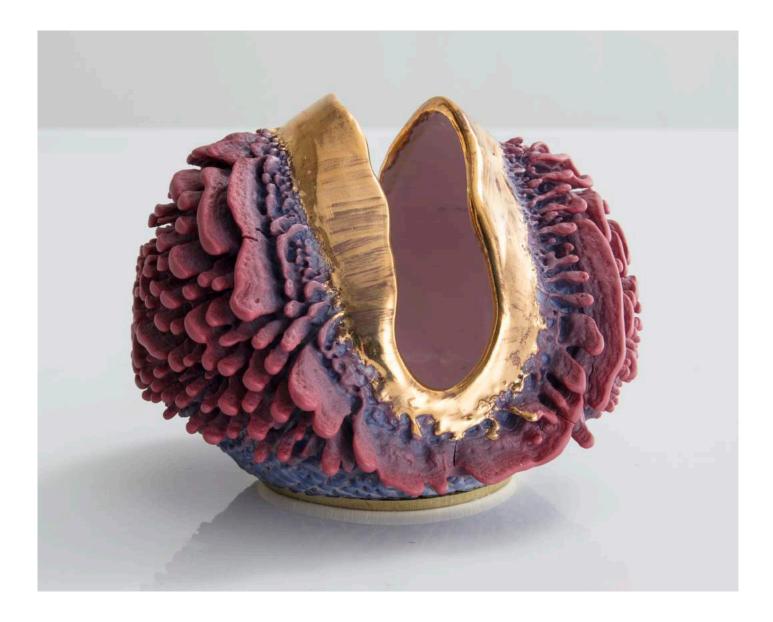

### Grandmother Birthing Mother Birthing Father

2016

Unique, hand-thrown and altered Dark Red Grandmother Birthing Mango Light Mother Birthing Father Accretion in Clouds and Gold Glaze with Gold Father. 12.25"H x 10"D