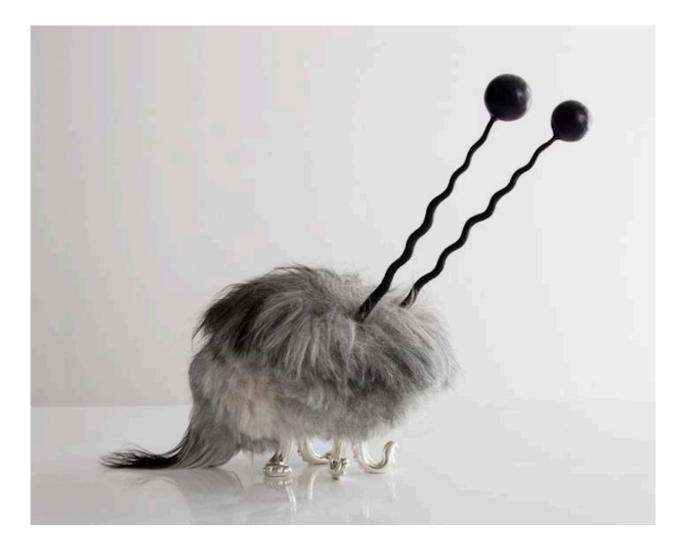

#### Hair Sarkasian

2016 Black Icelandic Sheepskin, Carved Ebony, Cast Bronze

Unique Hair Sarkasian Mini Beast in Black Icelandic sheepskin with four cast bronze pickle feet, dong and carved ebony. 27"L x 17"W x 21"H