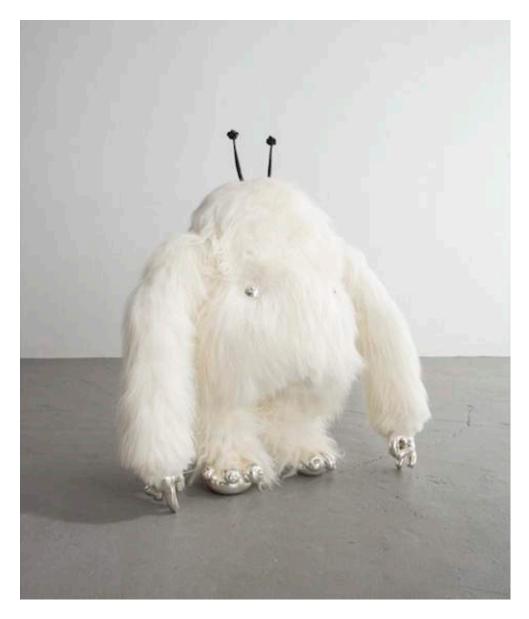

#### Kneel Hung 2016

White Icelandic Sheepskin, Carved Ebony, Silver Plate Cast Bronze

Unique Kneel Hung in White Icelandic sheepskin with silver plated cast bronze feet, hands, erect dong, large lips, medium b-hole and carved ebony. 37"L x 26"W x 39"H