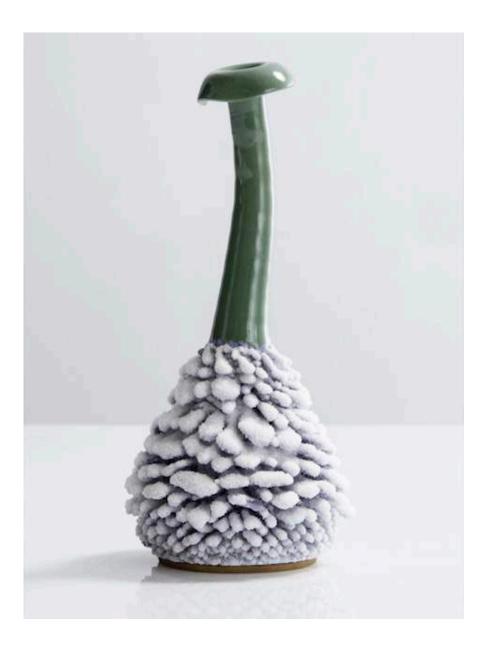

### Mother Birthing Beyoncle' 2016

Unique, hand-thrown and altered Mother Birthing Beyoncle' with Matte Robin's Egg Porcelain Accretion and Gold Baby Beyoncle'. 12.5"H x 7"D

Contact

### Mother Birthing Father 2016

Unique, hand-thrown Mother with Cobalt and Mango Biaxial Accretion, Gold Neck and Rim Splash. 15.75"H x 9"D

Contact