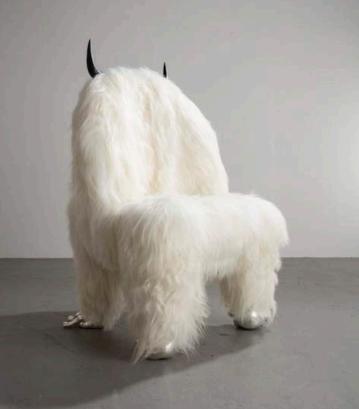

## Wolf Splitzer

2016 White Icelandic Sheepskin, Carved Ebony, Silver Plate Cast Bronze

Unique Wolf Splitzer sculpture in White Icelandic sheepskin with silver plated cast bronze medium feet, hands, small boobs, tiny tongue and carved ebony. 43"L x 31"W x 26"H