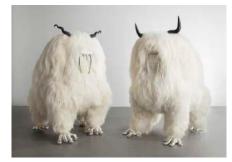

## Dwayne "The Cock" Johnson

2016

White Icelandic Sheepskin, Carved Ebony, Silver

Plated Cast Bronze

Unique Dwayne "The Cock" Johnson Mini Beast in White Icelandic sheepskin with four silver pickle feet and carved ebony. 16"L x 16"W x 21"H

## Lickolas Cage

2016 White Icelandic Sheepskin, Carved Ebony, Silver Plated Cast Bronze

Unique Lickolas Cage Mini Beast in White Icelandic sheepskin with four silver feet, silver tiny tongue and carved ebony.  $14''L \times 13''W \times 15''H$ 