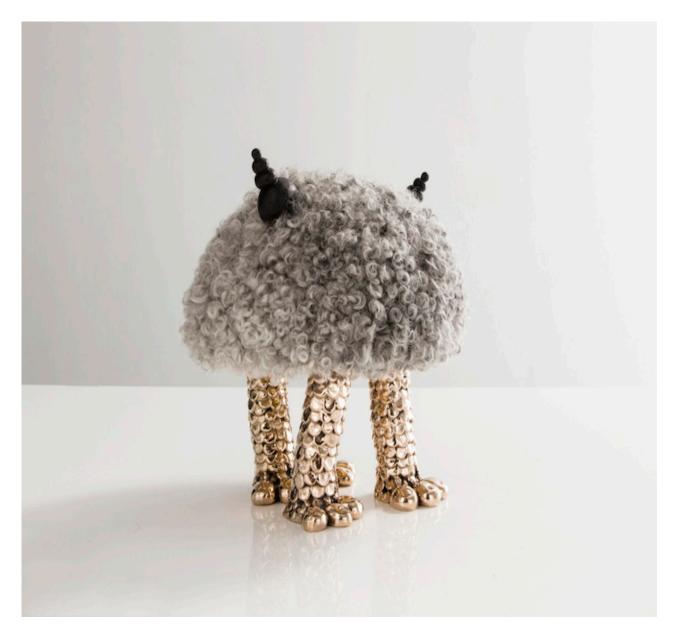

## Fart Simpson

### 2015

Dark Brown Goat Fur, Cast Bronze, Carved Ebony

Unique Fart Simpson Mini Beast in Dark Brown Goat Fur with Four Mini Cheetah Feet in Bronze and Carved Ebony Horns.

12"L x 12"W x 10"H

Contact