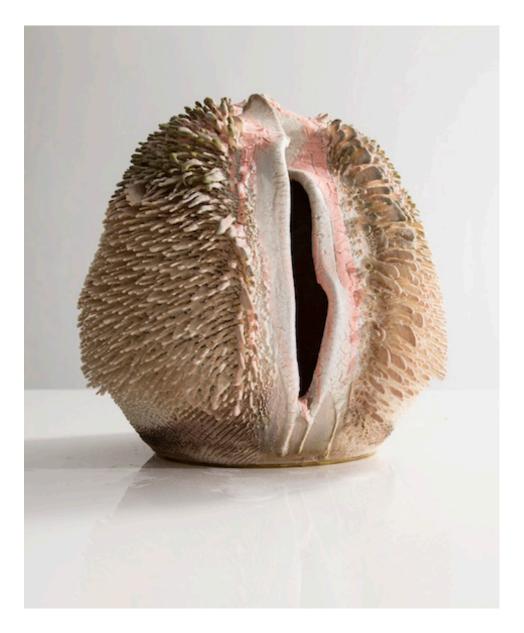

# Beyoncle' Accretion 2015

Ceramic

—

Unique, hand-thrown Beyoncle' Accretion vase with porcelain slip in H2G-14 and Sparkle Power Yellow drips. 12.25"H x 10.5"D

Contact

#### Design Miami/Basel 2016