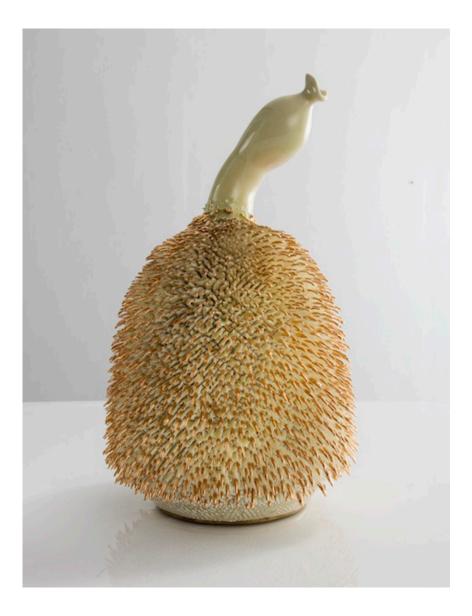

# Melty Flare Accretion 2015

Ceramic

Unique, hand-thrown Melty Flare Accretion vase with porcelain slip in Silver and Puffy Nipple. 10.25"H x 6"D