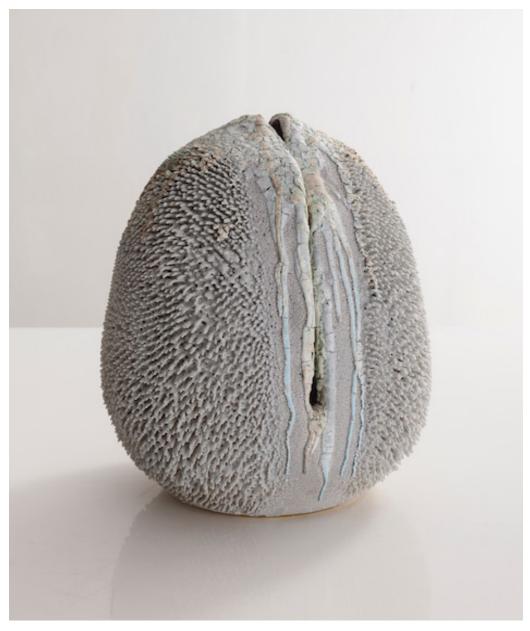

# Soholelange Accretion 2015

Ceramic

Unique, hand-thrown Soholelange Accretion with Glacier White and CHG-15 porcelain alips and clear glaze. Turns hot pink under florescent lighting.

11"H x 9"D