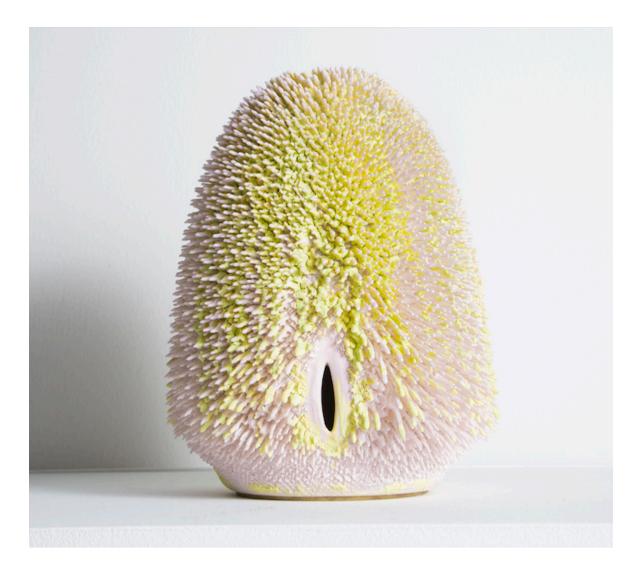

# Beyoncle' Accretion 2015

Ceramic

—

Unique, hand-thrown Beyoncle' Accretion vase with porcelain slip in H2G-14 and Sparkle Power Yellow drips. 12.25"H x 10.5"D

Contact