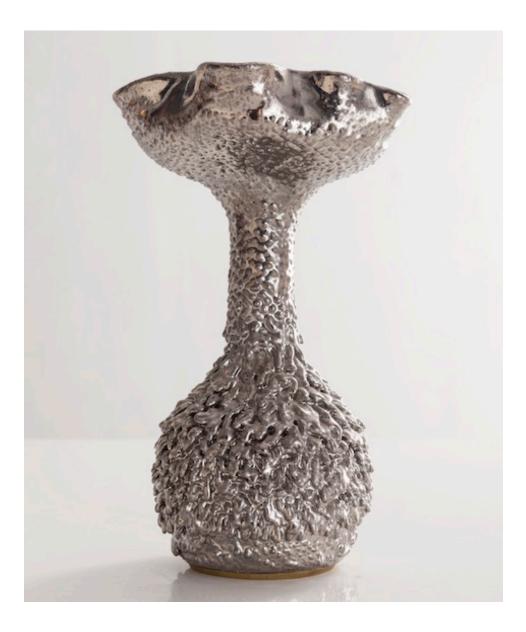

# Melty Flare Accretion 2015

Ceramic

Unique, hand-thrown Melty Flare Accretion vase with porcelain slip in Silver and Puffy Nipple. 10.25"H x 6"D