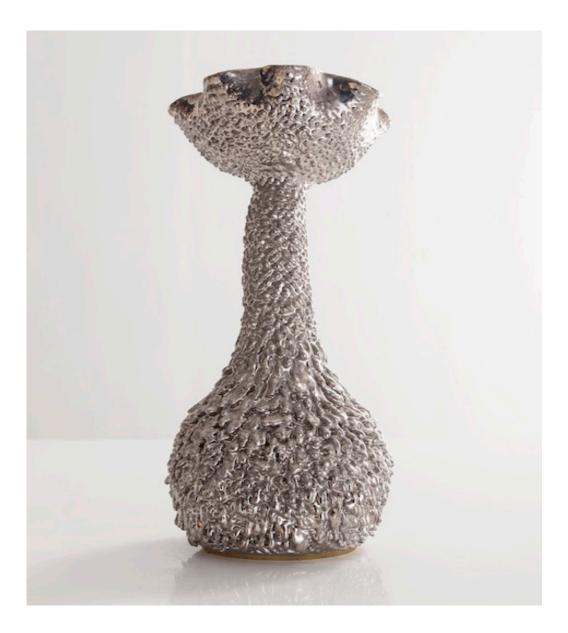

# Melty Flare Accretion 2015

Ceramic

Unique, hand-thrown Melty Flare Accretion vase with porcelain slip in Silver and Puffy Nipple. 11.25"H x 5.5"D