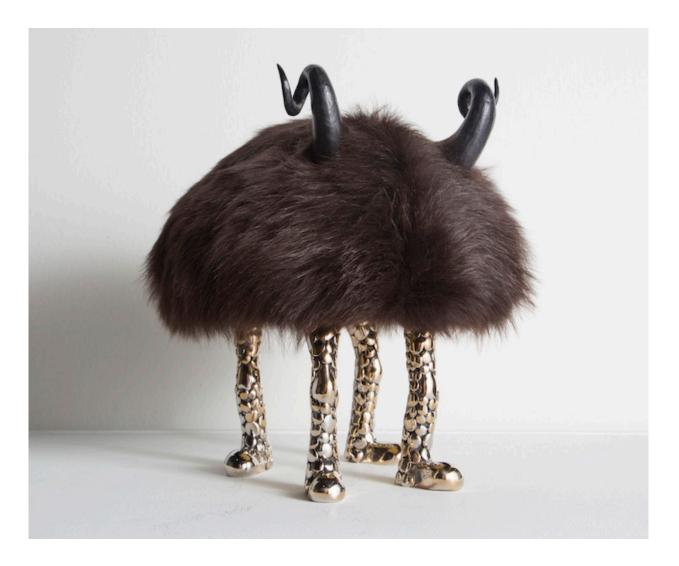

## Fart Simpson

### 2015

Dark Brown Goat Fur, Cast Bronze, Carved Ebony

Unique Fart Simpson Mini Beast in Dark Brown Goat Fur with Four Mini Cheetah Feet in Bronze and Carved Ebony Horns.

12"L x 12"W x 10"H

Contact