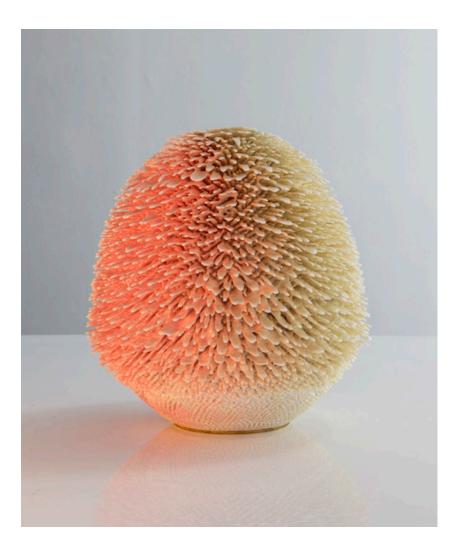

# Soholelange Accretion 2015

Ceramic

Unique, hand-thrown Soholelange Accretion with Glacier White and CHG-15 porcelain alips and clear glaze. Turns hot pink under florescent lighting.

11"H x 9"D

#### Contact