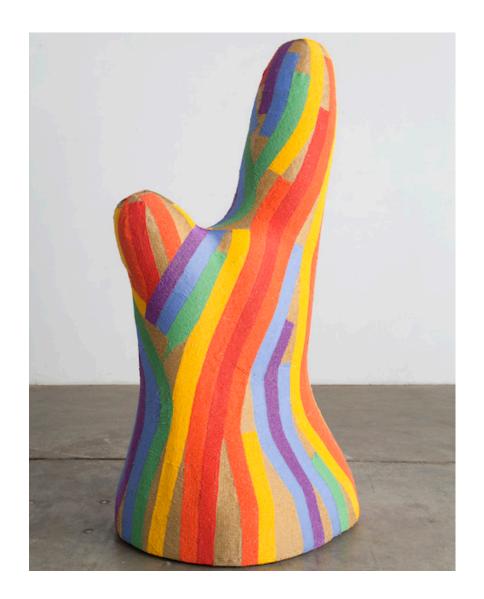

## 2015

Beaded Sculpture, Cast Bronze

\_

Theodora sculpture from the Afreaks series.  $45^{\circ}L \times 13^{\circ}W \times 40^{\circ}H$ 