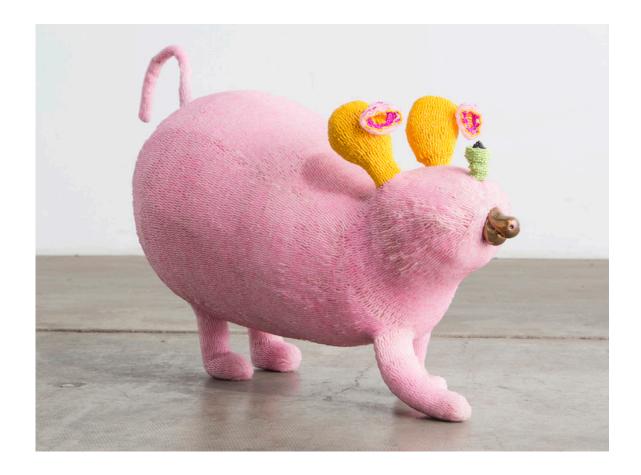

## Nonzaliseko # 1

2015

Beaded Sculpture, Cast Bronze

\_

Nonzaliseko # 1 sculpture from the Afreaks series.  $23^{\circ}L \times 12^{\circ}W \times 20.5^{\circ}H$ 

#### Contact

—