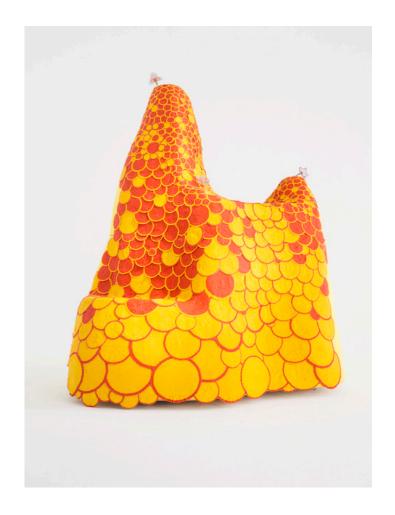

## 2015

Beaded Sculpture

\_

Isle Be Back sculpture from the Afreaks series.

36"H x 24"D