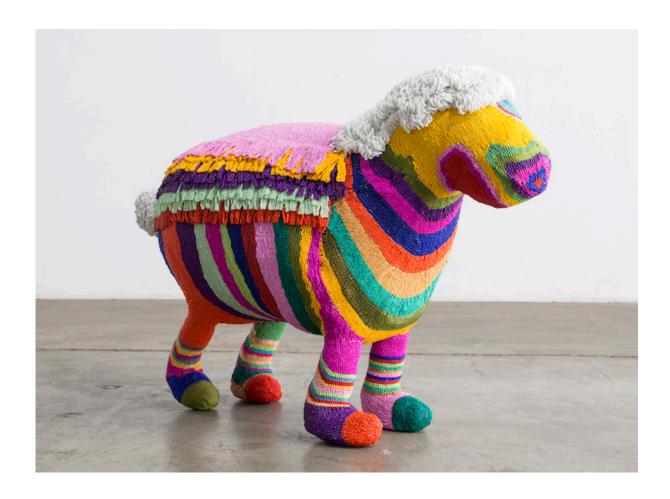

## 2015

Beaded Sculpture

Sheila sculpture from the Afreaks series. 32"L x 16"W x 38"H