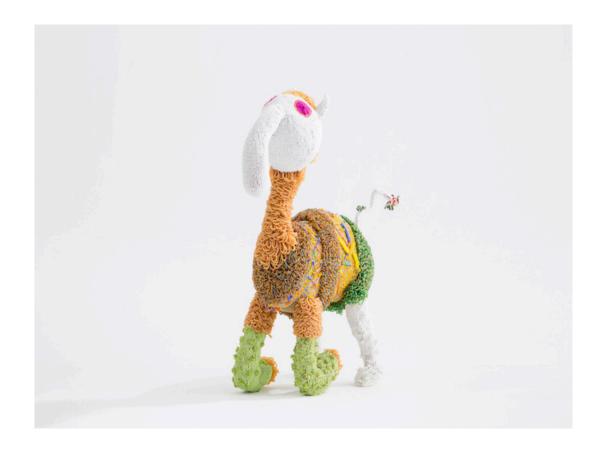

## Tail-or Swift

2015

Beaded Sculpture

\_

Tail-or Swift sculpture from the Afreaks series.  $29^{\circ}L \times 12^{\circ}W \times 30^{\circ}H$ 