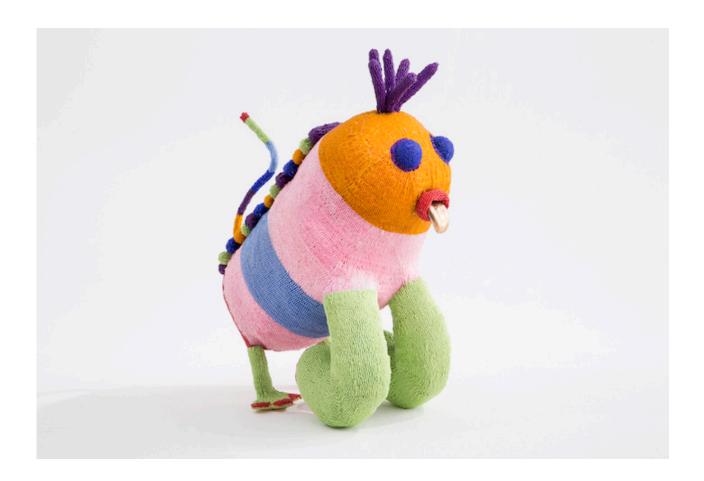

# **Red Tipper Gore**

2015

Beaded Sculpture, Cast Bronze

\_

Red Tipper Gore sculpture from the Afreaks series.  $25^{\circ}L \times 8^{\circ}W \times 19^{\circ}H$ 

### Contact

—