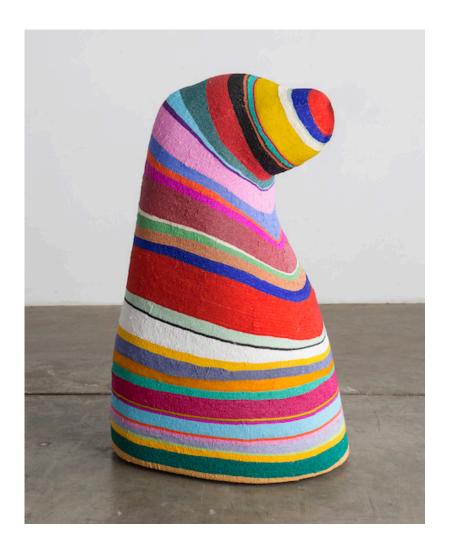

# Bill Nyeland

2015

Beaded Sculpture

\_

Bill Nyeland sculpture from the Afreaks series.  $72^{\circ}\text{H} \times 60^{\circ}\text{D}$ 