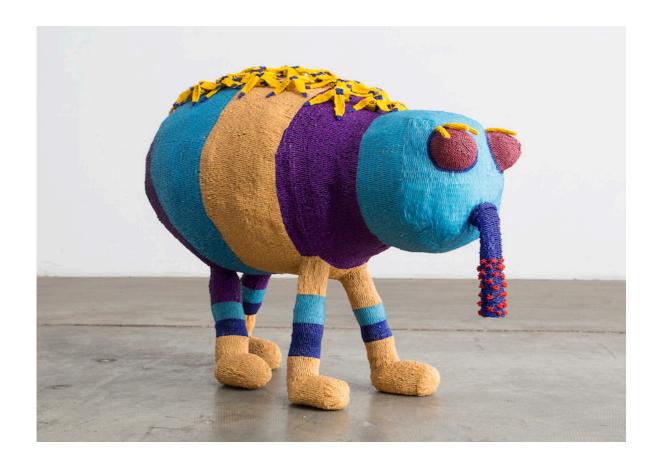

## Fartin Odeur

2015

Beaded Sculpture

\_

Fartin Odeur sculpture from the Afreaks series.  $30^{\circ}L \times 10^{\circ}W \times 22^{\circ}H$ 

### Contact

—