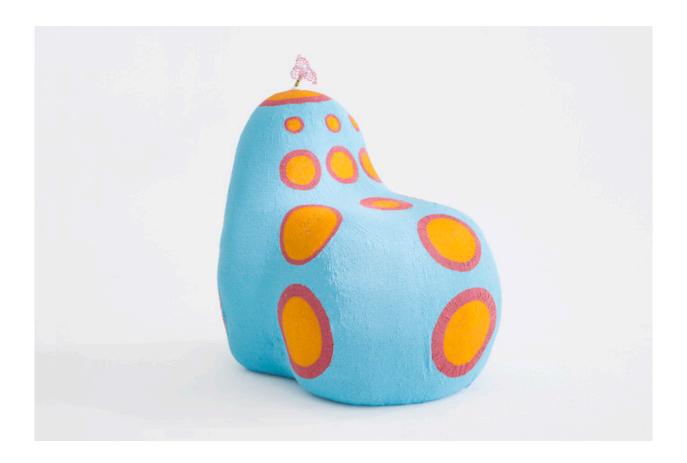

# Nangamso

2015

Beaded Sculpture

Nangamso sculpture from the Afreaks series.  $32^{\circ}L \times 14^{\circ}W \times 27^{\circ}H$ 