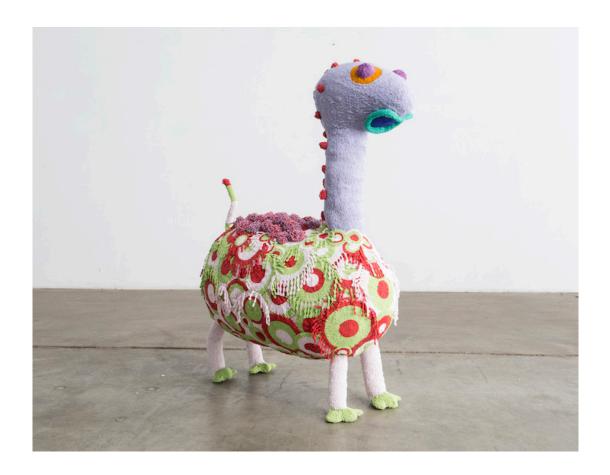

# Nangamso

2015

Beaded Sculpture

Nangamso sculpture from the Afreaks series.  $32^{\circ}L \times 14^{\circ}W \times 27^{\circ}H$ 

#### Contact

\_