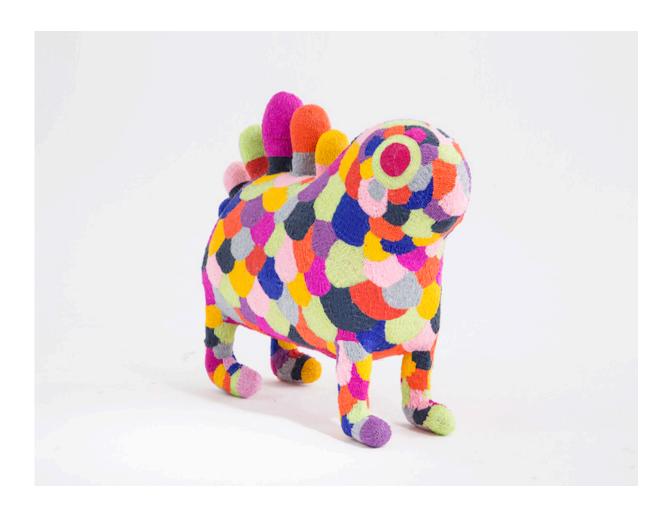

## 2015

Beaded Sculpture

\_

Isle Be Back sculpture from the Afreaks series.

36"H x 24"D