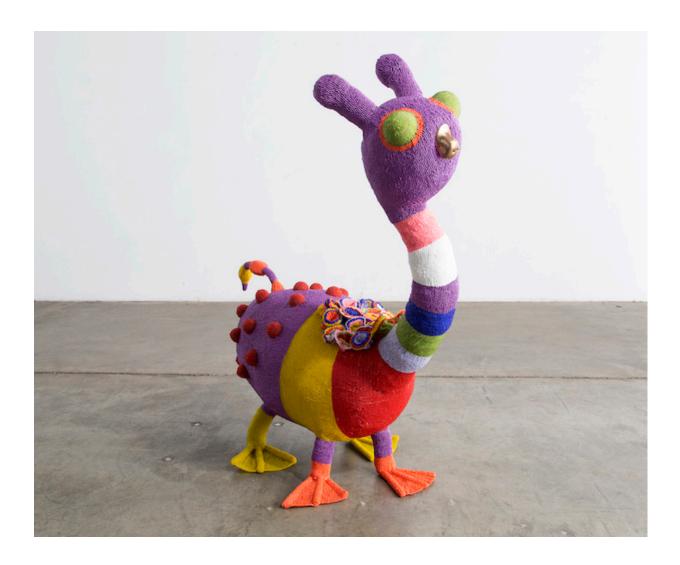

# Nangamso

2015

Beaded Sculpture

Nangamso sculpture from the Afreaks series.  $32^{\circ}L \times 14^{\circ}W \times 27^{\circ}H$ 