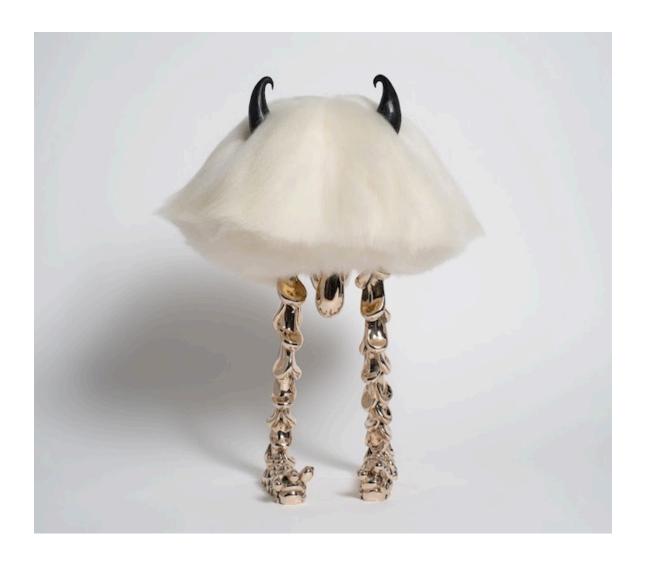

# Mao Ze-Dong

2015

White Icelandic Sheepskin, Cast Bronze, Carved

Ebony

Unique Mao Ze-Dong Mini Beast in White Icelandic Sheepskin with two pickle toe feet and dong in cast bronze and ebony horns. 16"L x 14"W x 20"H