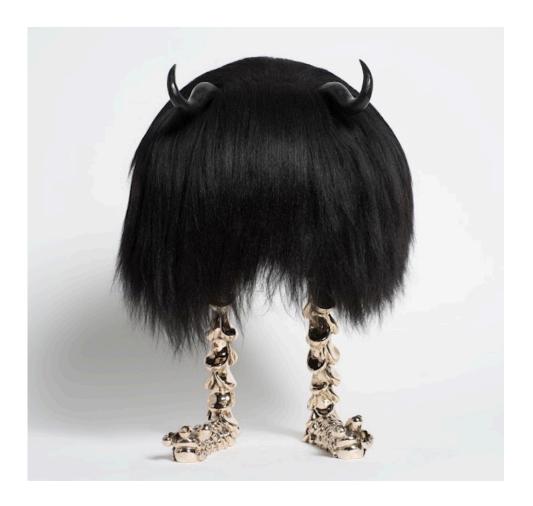

# The Hair Witch Project

2015

Black Icelandic Sheepskin, Cast Bronze

\_

Unique The Hair Witch Project mellow-hump bench from the Beast series, with black Icelandic sheepskin, cast bronze tongue and coyote feet.