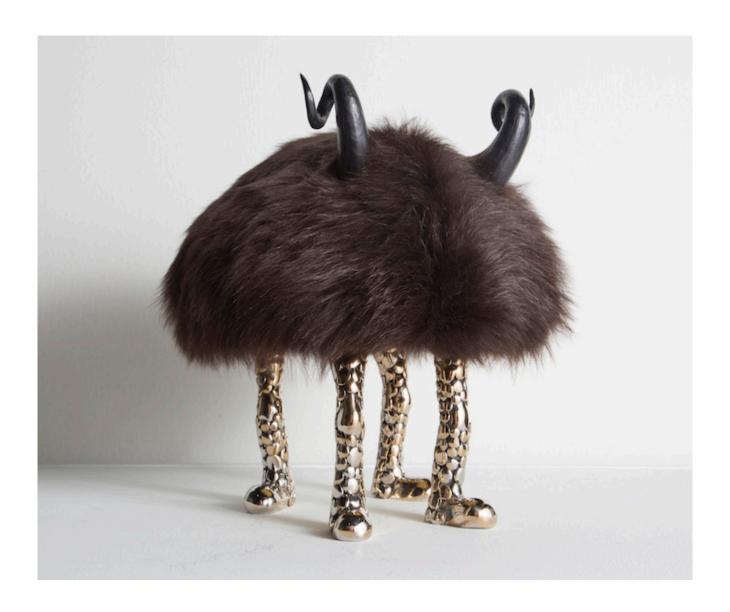

### Throb Dylan

2015

Gray Icelandic Sheepskin, Cast Bronze, Carved

Ebony

Unique Throb Dylan club chair in gray Icelandic sheepskin with cast bronze coyote feet and carved ebony horns. 34"L x 37"W x 35"H

Contact