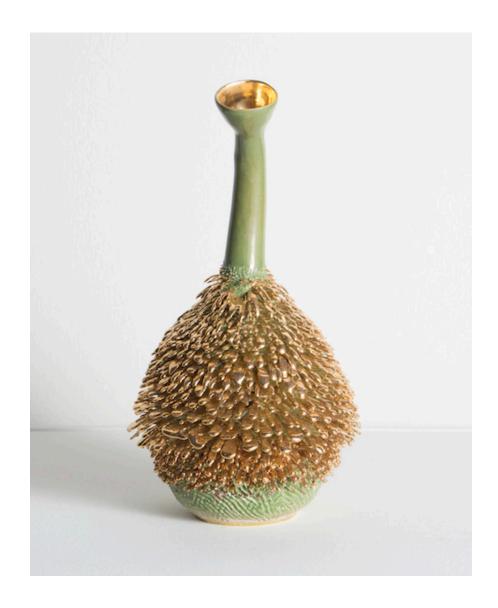

### **Gnome Dome Accretion**

2015

Ceramic

Unique hand-thrown Gnome Dome Accretion in Porcelain Slip with Matte Turquoise and Tossed Avocado Glaze.

9"H x 6"D

#### Contact

\_