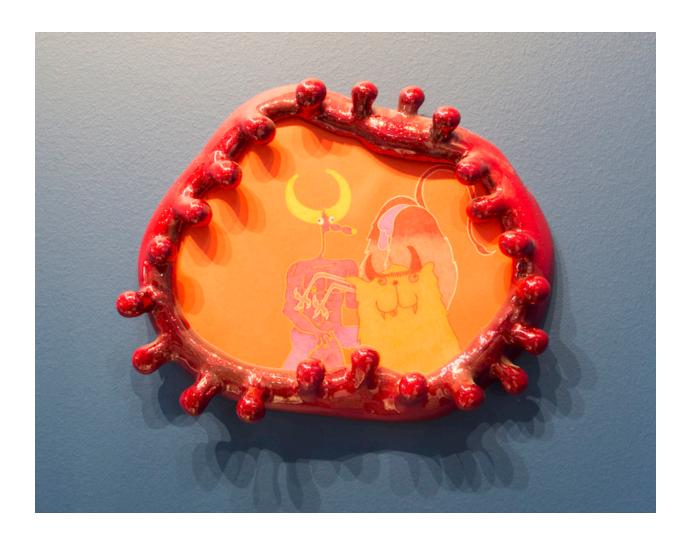

### Horn On the Cob

2015

Color Pencil, Apoxie Sculpt

\_

"Horn On the Cob" sketch in colored pencil on paper with apoxie frame.

15.5"W x 13.5"H

#### Contact

\_