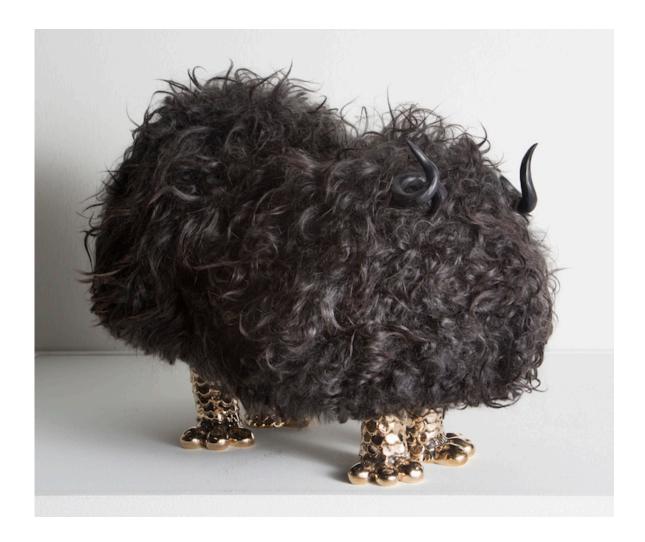

### **Burp Reynolds**

2015

Black Gotland Sheepskin, Cast Bronze, Carved Ebony

Unique Burp Reynolds Mini Beast in Black Gotland Sheepskin with Four Drunk Feet in cast bronze and ebony horns.

18"L x 11"W x 13"H

#### Contact

\_\_\_