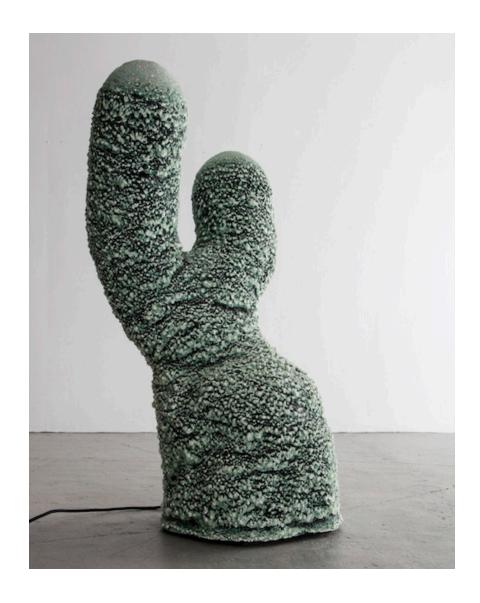

# Spike Jonze

2014

Acrlyic Accretion

Unique Spike Jonze marbled acrylic accretion cactus floor lamp .

18"L x 17"W x 38"H

Contact

\_