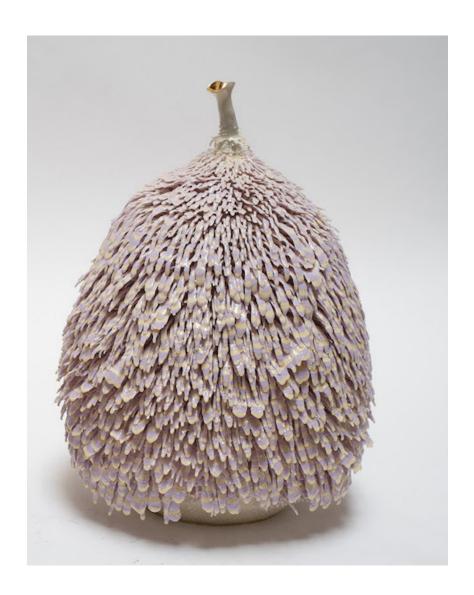

### **Urchin Accretion**

2015

Ceramic

Unique hand-thrown Urchin Accretion with Cameroon and Porcelain Slips Hulk Light Glaze.

7.5"H x 6.5"D

#### Contact

\_