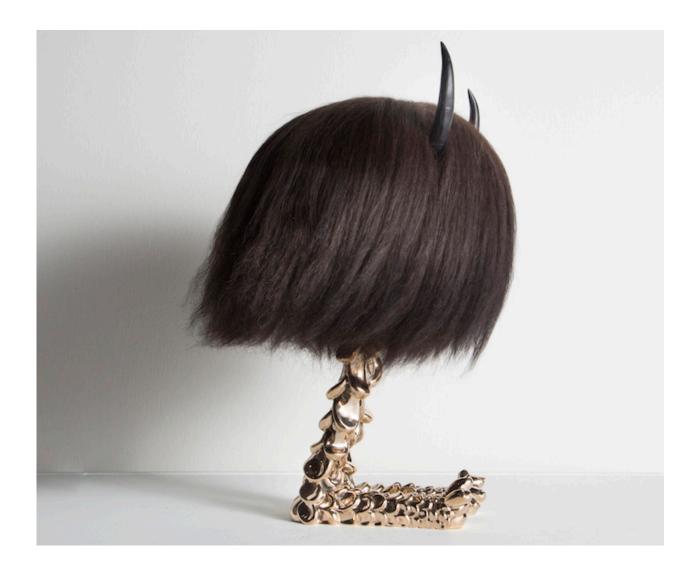

# The Hair Witch Project

2015

Black Icelandic Sheepskin, Cast Bronze

\_

Unique The Hair Witch Project mellow-hump bench from the Beast series, with black Icelandic sheepskin, cast bronze tongue and coyote feet.

64"L x 24"W x 27"H