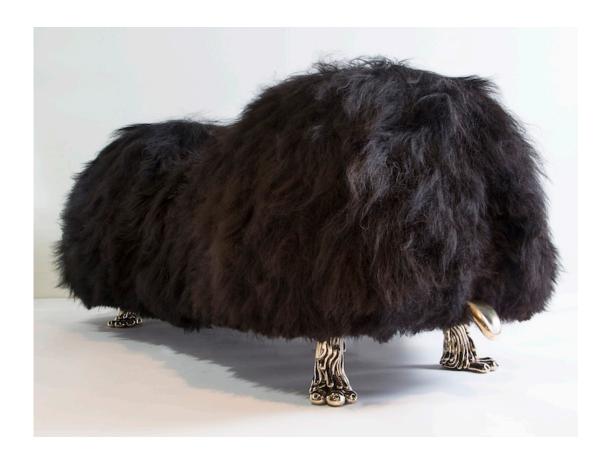

# The Hair Witch Project

2015

Black Icelandic Sheepskin, Cast Bronze

\_

Unique The Hair Witch Project mellow-hump bench from the Beast series, with black Icelandic sheepskin, cast bronze tongue and coyote feet.

64"L x 24"W x 27"H