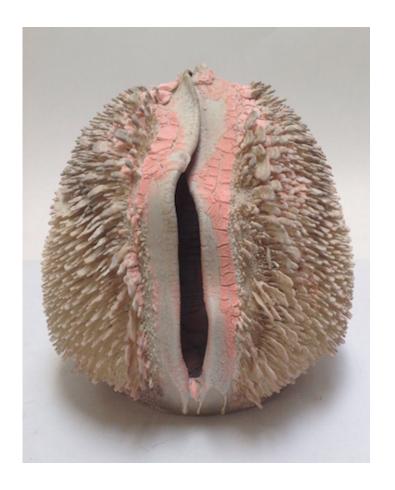

### Ceramic

Unique hand-thrown Soholeange Accretion with porcelain slip in Hulk Smash Glaze with Gold Tips and Glass Modesty Cap. 10.5"H x 9.75"D