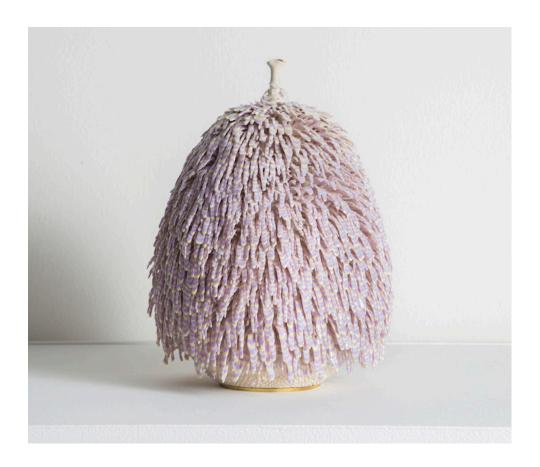

### **Urchin Accretion**

2015

Ceramic

Unique hand-thrown Urchin Accretion with Cameroon and Porcelain Slips Hulk Light Glaze.

7.5"H x 6.5"D

#### Contact

\_