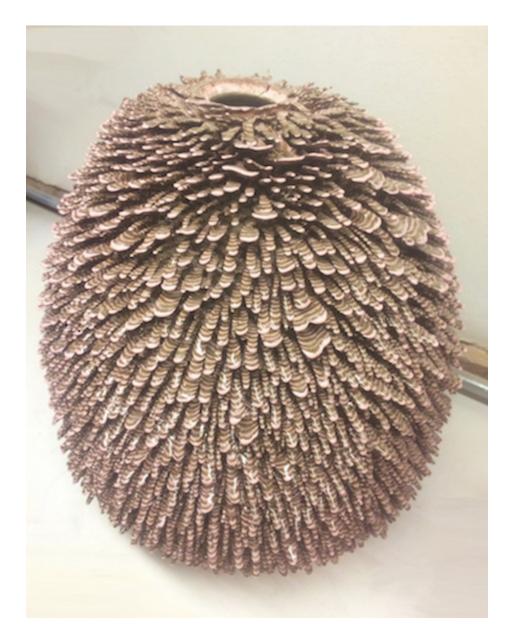

### **Gnome Dome Accretion**

2015

Ceramic

Unique hand-thrown Gnome Dome Accretion in Porcelain Slip with Matte Turquoise and Tossed Avocado Glaze.

9"H x 6"D

#### Contact

\_