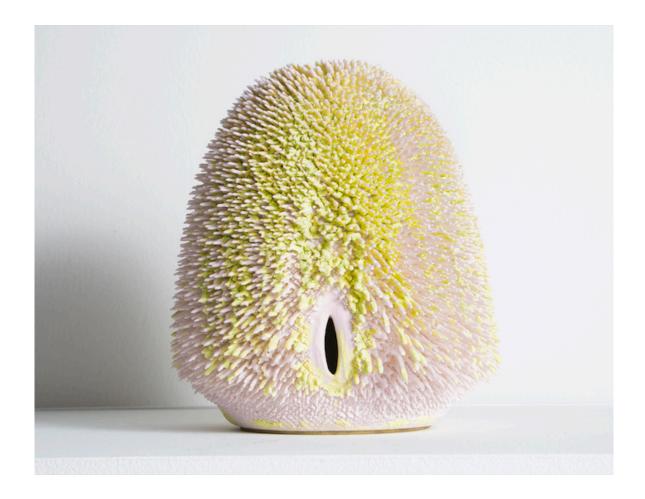

### Beyoncle' Accretion

2015

Ceramic

Unique hand-thrown Beyoncle' Accretion with porcelain slip in H2G-14 and Sparkle Power yellow drips.

12.25"H x 10.5"D

#### Contact

\_