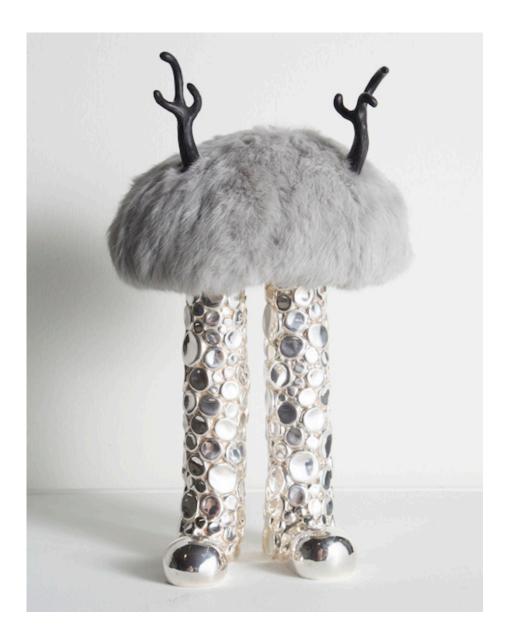

### Tina Frey

2015

Gray Rabbit Fur, Silver Plated Cast Bronze, Carved Ebony

Unique Tina Frey Mini Beast in Gray Rabbit Fur with two silver-plated Mega Cheetah Feet in cast bronze and ebony horns. 10"L x 9"W x 17"H

#### Contact

\_