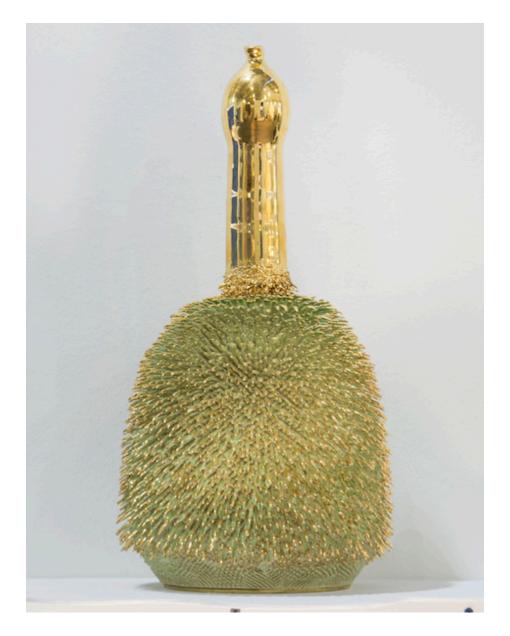

### **Soholeange Accretion**

2015

### Ceramic

Unique hand-thrown Soholeange Accretion with porcelain slip in Hulk Smash Glaze with Gold Tips and Glass Modesty Cap. 10.5"H x 9.75"D

#### Contact

\_