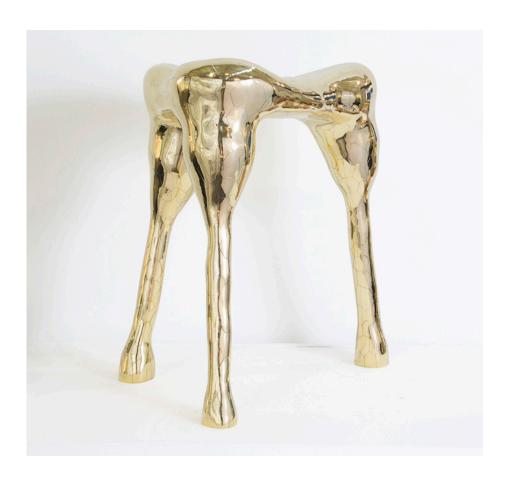

### **Ewe Hefner**

2015

Black Icelandic Sheepskin, Cast Bronze

Unique Ewe Hefner Beast foot stool with black Icelandic sheepskin and cast bronze goat feet and cast bronze tongue.

29"L x 17.5"W x 16"H

#### Contact

\_