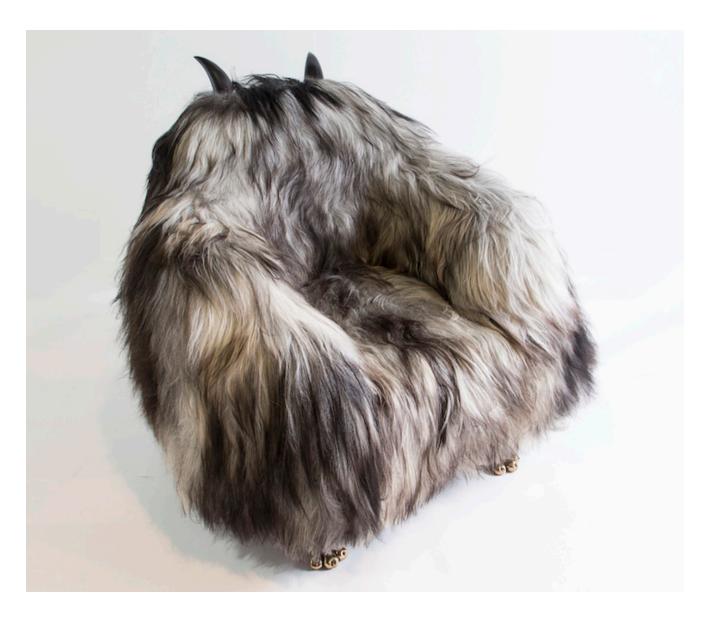

# The Hair Witch Project

2015

Black Icelandic Sheepskin, Cast Bronze

\_

Unique The Hair Witch Project mellow-hump bench from the Beast series, with black Icelandic sheepskin, cast bronze tongue and coyote feet.

64"L x 24"W x 27"H