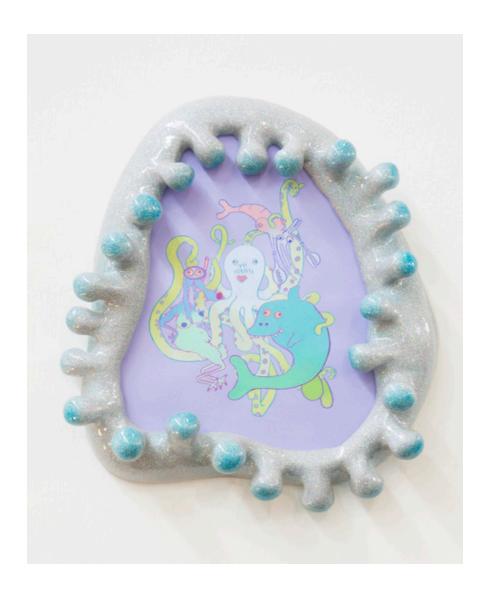

### Sea-Men Biscuit

2015

Color Pencil, Apoxie Sculpt

\_

"Sea-Men Biscuit" sketch in colored pencil on paper with apoxie frame.

13.5"W x 16"H