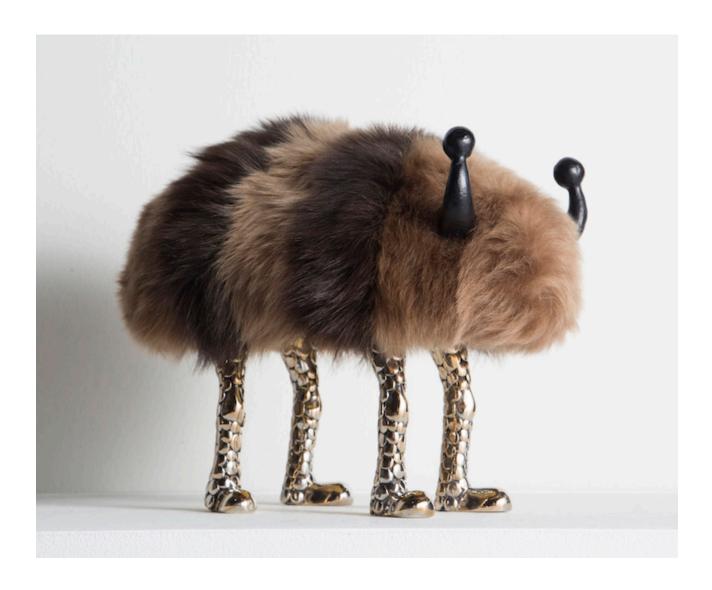

### Olivia Newton John Travolta

2015

Tan Goat, Chocolate Goat, Cast Bronze, Carved Ebony

Unique Olivia Newton John Travolta Mini Bumble Beast in tan and chocolate goat fur with cast bronze cheetah feet and ebony horns.

17"L x 11"W x 11"H