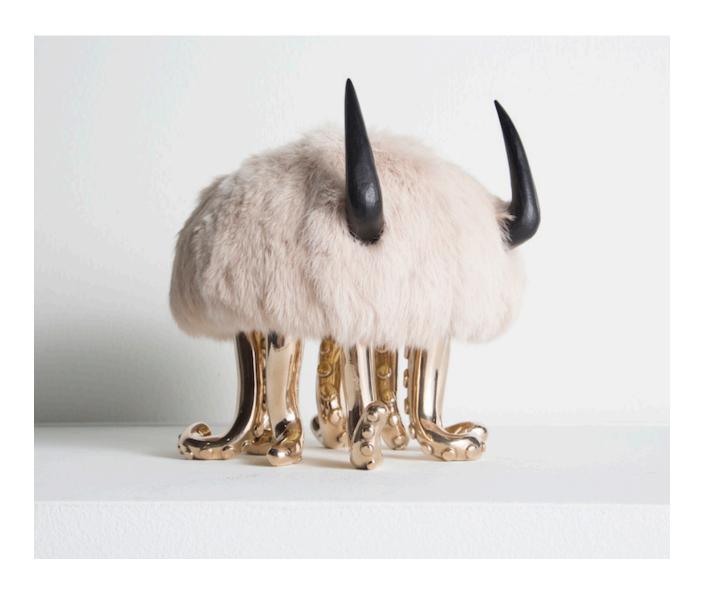

### Heidi Fleece

2015

Black Icelandic Sheepskin, Cast Bronze, Carved Ebony

Unique Heidi Fleece Mini Beast in Black Icelandic Sheepskin with Two Pickle Toe Feet in cast bronze and ebony horns.

13"L x 11"W x 18"H

Contact

\_\_\_