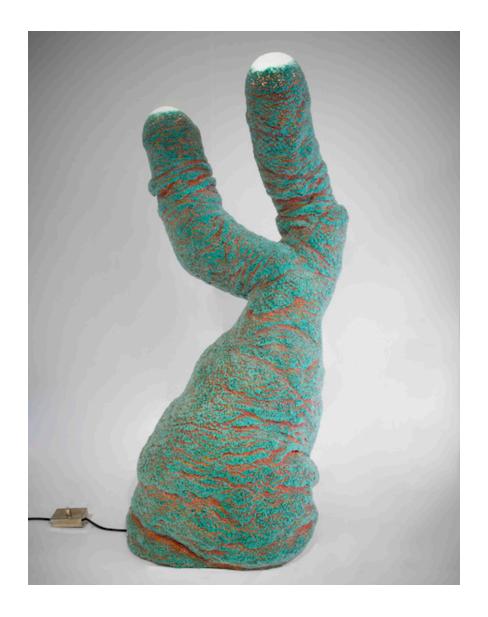

### Winnie The Two

2015

**Acrylic Accretion** 

Unique Winnie The Two marbled acrylic accretion cactus floor lamp.

36"L x 38"W x 61"H

#### Contact

\_