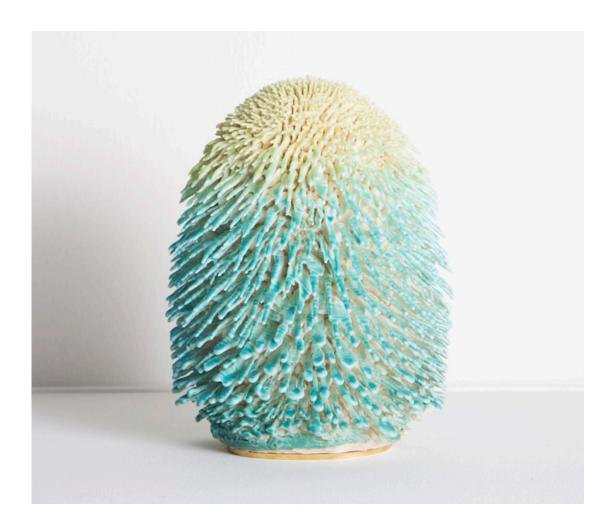

### **Gnome Dome Accretion**

2015

Ceramic

Unique hand-thrown Gnome Dome Accretion in Porcelain Slip with Matte Turquoise and Tossed Avocado Glaze.

9"H x 6"D