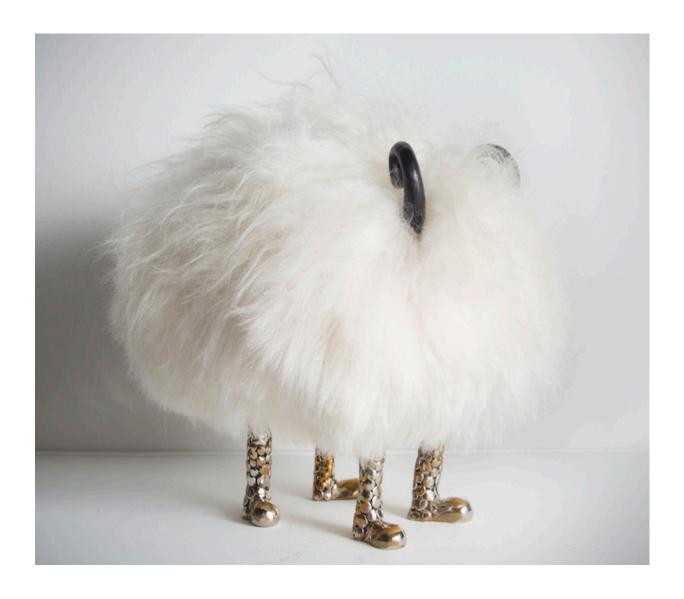

### Heidi Fleece

2015

Black Icelandic Sheepskin, Cast Bronze, Carved Ebony

Unique Heidi Fleece Mini Beast in Black Icelandic Sheepskin with Two Pickle Toe Feet in cast bronze and ebony horns.

13"L x 11"W x 18"H

Contact

\_\_\_