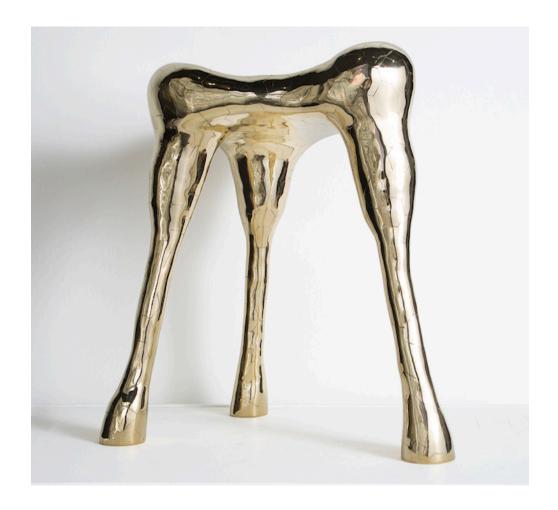

### **Ewe Hefner**

2015

Black Icelandic Sheepskin, Cast Bronze

Unique Ewe Hefner Beast foot stool with black Icelandic sheepskin and cast bronze goat feet and cast bronze tongue.

29"L x 17.5"W x 16"H

#### Contact

\_