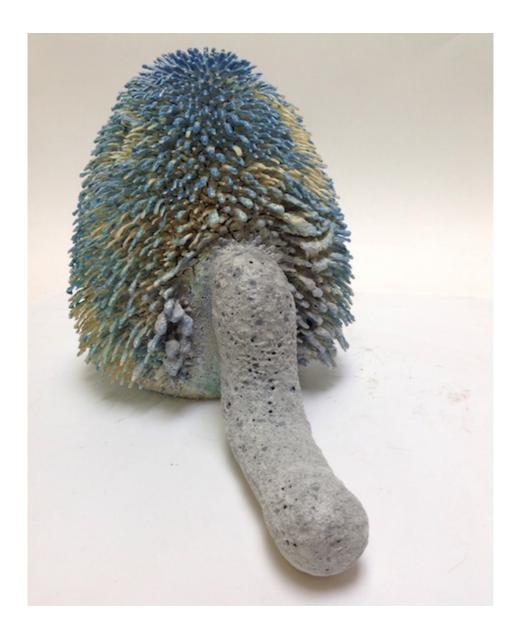

### **Ewe Hefner**

2015

Black Icelandic Sheepskin, Cast Bronze

Unique Ewe Hefner Beast foot stool with black Icelandic sheepskin and cast bronze goat feet and cast bronze tongue.

29"L x 17.5"W x 16"H