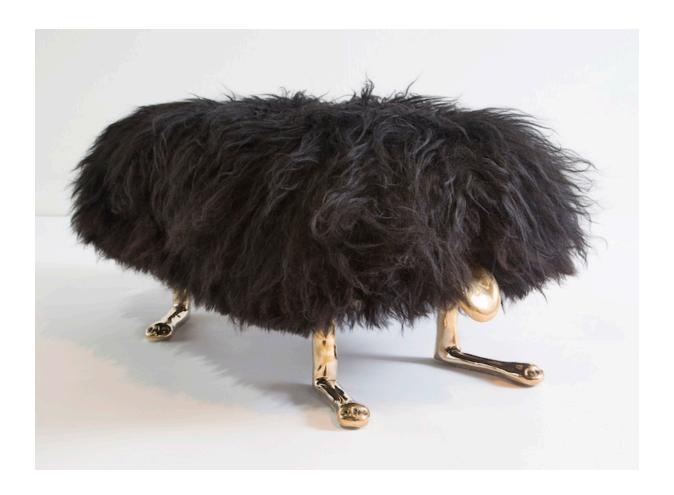

# The Hair Witch Project

2015

Black Icelandic Sheepskin, Cast Bronze

\_

Unique The Hair Witch Project mellow-hump bench from the Beast series, with black Icelandic sheepskin, cast bronze tongue and coyote feet.

64"L x 24"W x 27"H