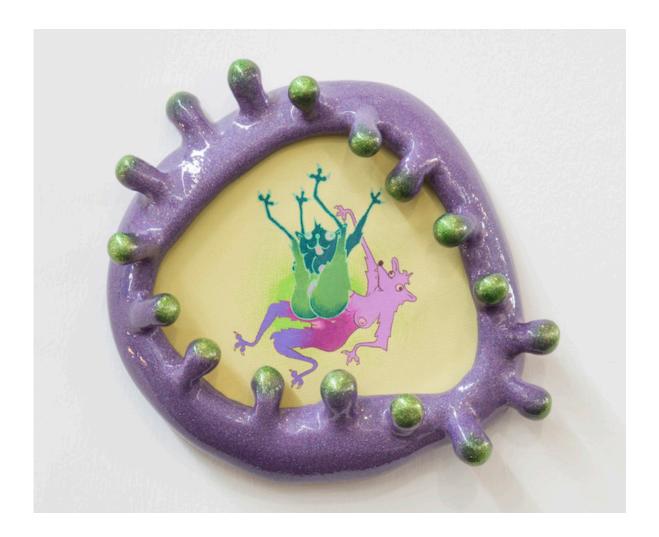

# Slippery When Wet

2015

Color Pencil, Apoxie Sculpt

"Slippery When Wet" sketch in colored pencil on paper with apoxie frame.

11.5"W x 11.5"H

Contact