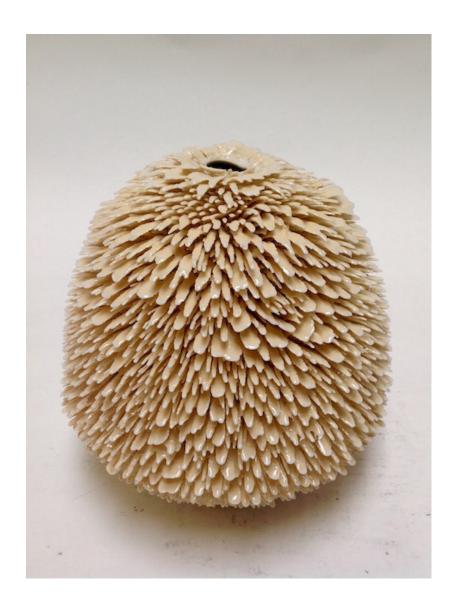

### **Urchin Accretion**

2015

Ceramic

Unique hand-thrown Urchin Accretion with Cameroon and Porcelain Slips Hulk Light Glaze.

7.5"H x 6.5"D

#### Contact

\_