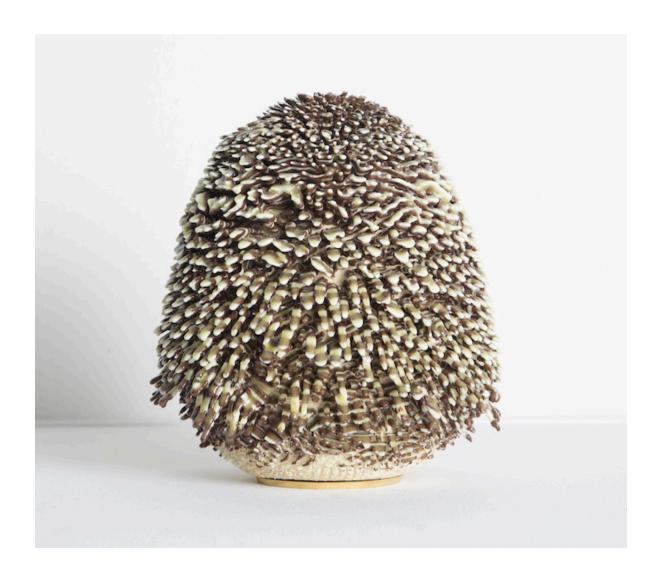

### **Urchin Accretion**

2015

Ceramic

Unique hand-thrown Urchin Accretion with Cameroon and Porcelain Slips Hulk Light Glaze.

7.5"H x 6.5"D