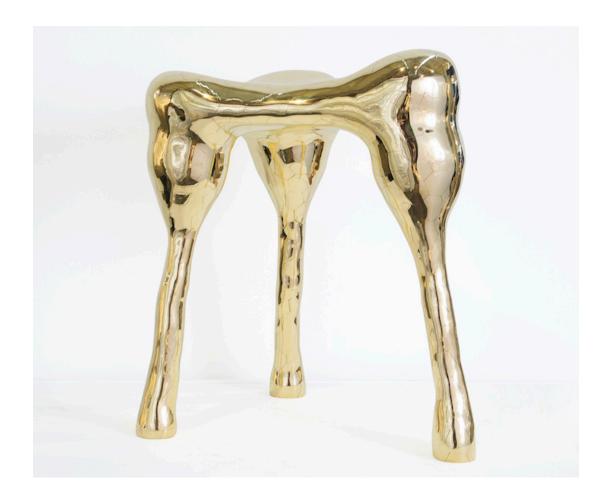

### **Ewe Hefner**

2015

Black Icelandic Sheepskin, Cast Bronze

Unique Ewe Hefner Beast foot stool with black Icelandic sheepskin and cast bronze goat feet and cast bronze tongue.

29"L x 17.5"W x 16"H

#### Contact

\_