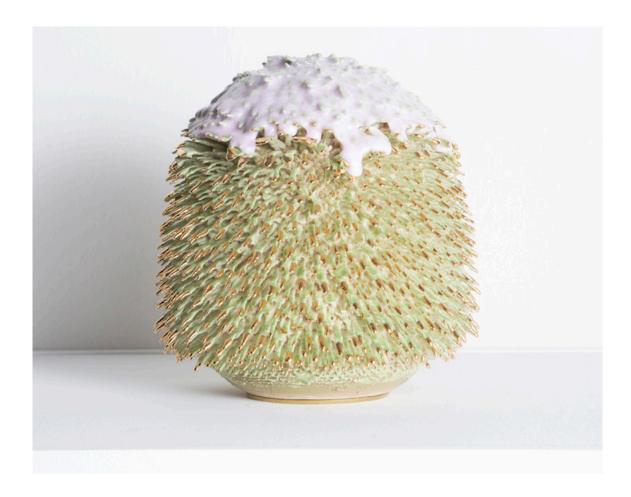

### **Urchin Accretion**

2015

Ceramic

Unique hand-thrown Urchin Accretion with Cameroon and Porcelain Slips Hulk Light Glaze.

7.5"H x 6.5"D