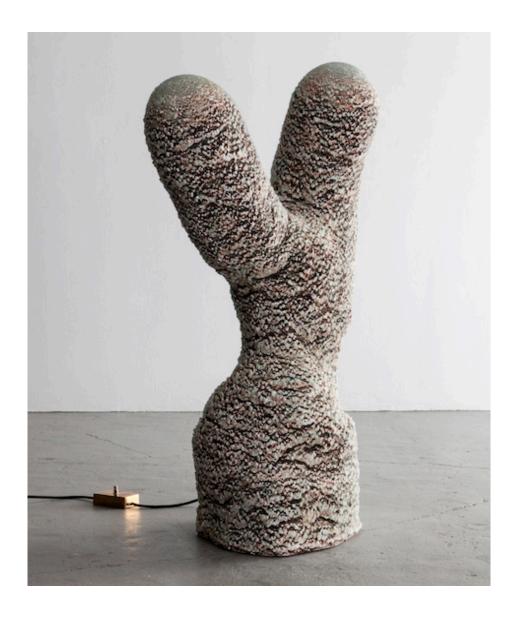

# Rip Thorn

2014

**Acrylic Accretion** 

\_\_\_

Unique Rip Thorn, marbled acrylic accretion cactus floor lamp.

15"L x 22"W x 41"H

#### Contact

\_