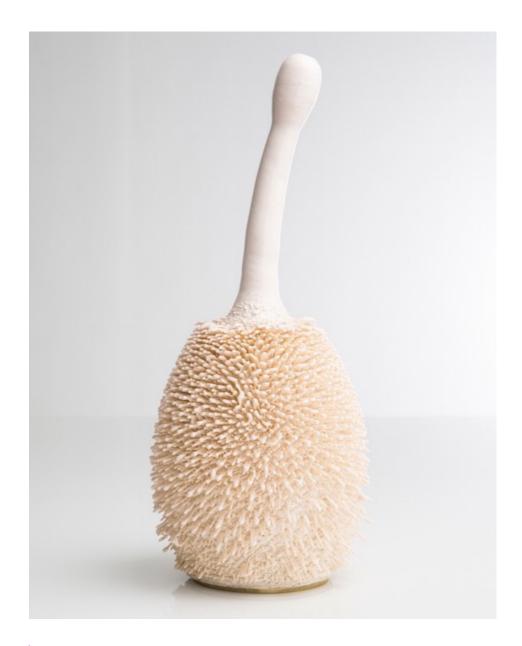

### Contact

\_\_\_

2014

Ceramic

Unique, hand-thrown Father Accretion vase with porcelain slip in CHG 15.2 glaze. 17.25"H x 6.25"D

#### Contact

\_

2014