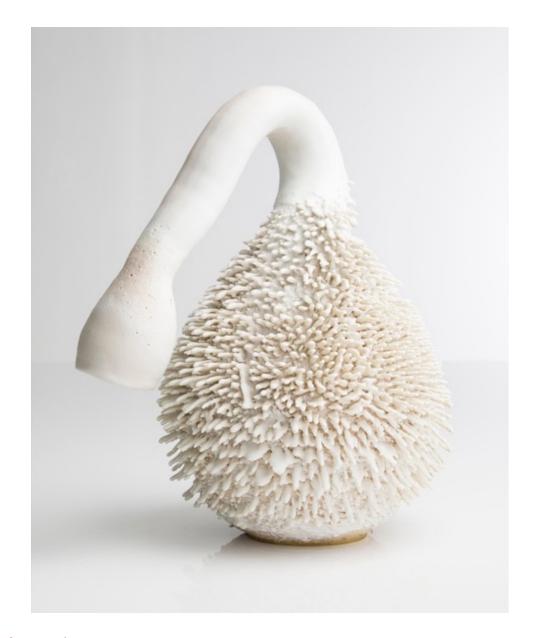

## Sea Urchin Accretion

2014

## Ceramic

\_\_\_

Unique, hand-thrown Sea Urchin Accretion vase with porcelain slip in CHG 15.2 glaze.  $5^{\prime\prime}$ H x  $5.5^{\prime\prime}$ D

### Contact

\_