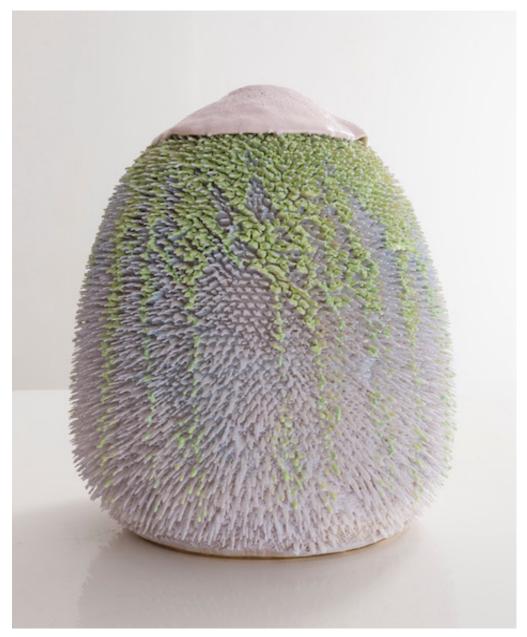

## **Mother Accretion**

2014

Ceramic

Unique, hand-thrown Mother Accretion vase with porcelain slip in CHG 15.2 glaze. 8.25"H x 4.75"D

### Contact

\_\_\_

2014

Ceramic

Unique, hand-thrown Father Accretion vase with porcelain slip in CHG 15.2 glaze. 17.25"H x 6.25"D