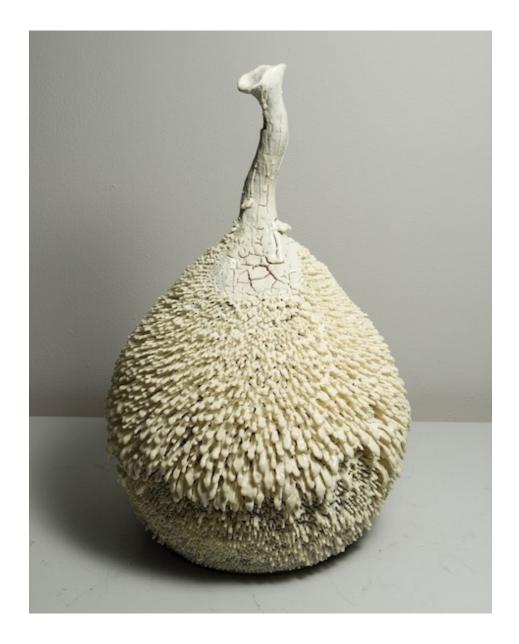

### Contact

\_\_\_

2014

Ceramic

Unique, hand-thrown Father Accretion vase with porcelain slip in CHG 15.2 glaze. 17.25"H x 6.25"D