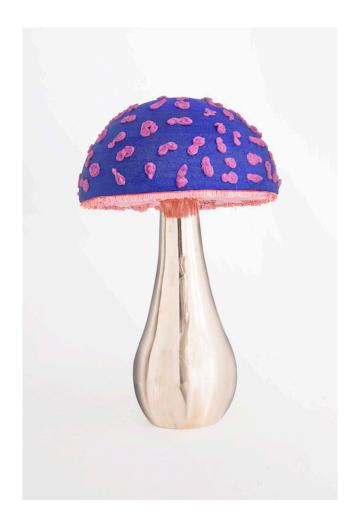

# Mary Tyler Spore

2015

Beaded Sculpture, Cast Bronze Base

\_\_\_

 $\label{thm:maryTyler} \mbox{ Mary Tyler Spore sculpture from the Afreaks series. }$ 

78"H x 51"D

## Contact

\_