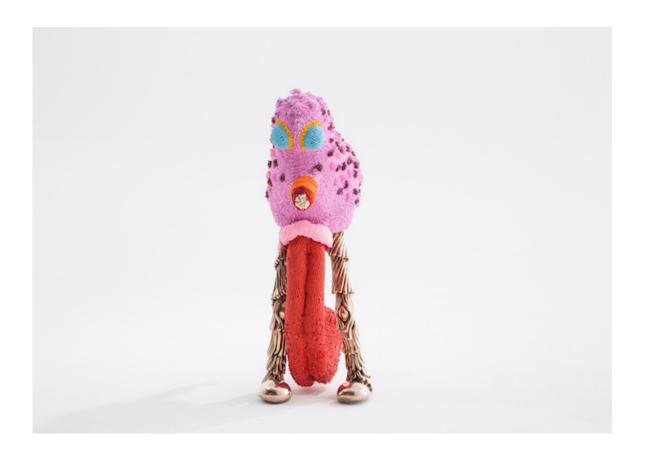

# Eyes-ik Newton

2015

**Beaded Sculpture** 

\_

Eyes-ik sculpture from the Afreaks series.

13"L x 11"W x 23.5"H

#### Contact

\_\_