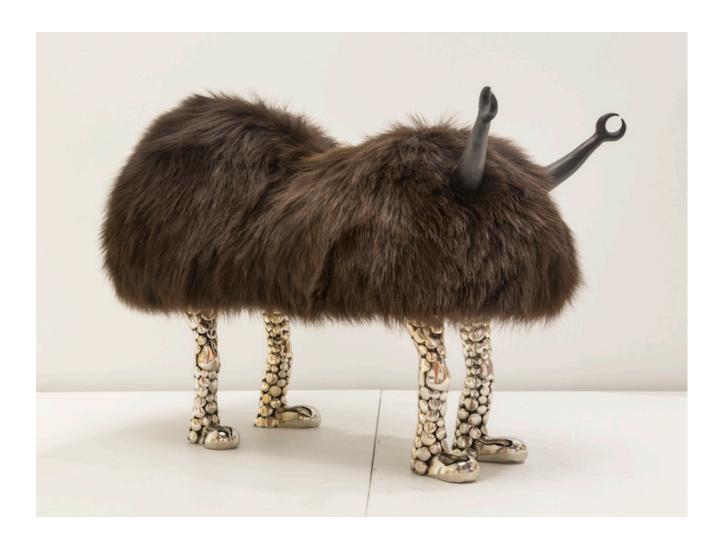

# Small McCartney

2015

Buffalo Hide, Carved Ebony, Silver-Plated Bronze

Unique Small McCartney Mini Beast in buffalo hide with mini cheetah feet in silver-plated bronze and carved ebony horns.

11.5"L x 10"W x 10.5"H

Contact