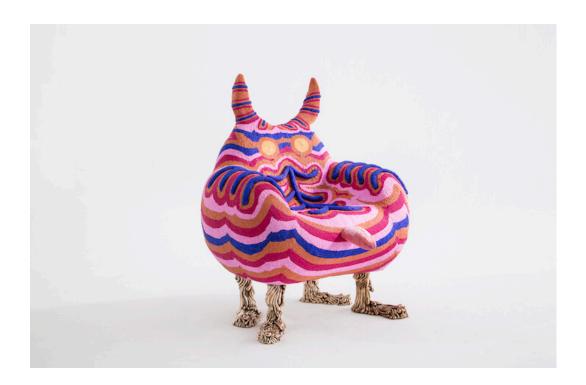

# Bench Fry

2015

Beaded Sculpture, Cast Bronze

Bench Fry sculpture from the Afreaks series.

### Contact

\_