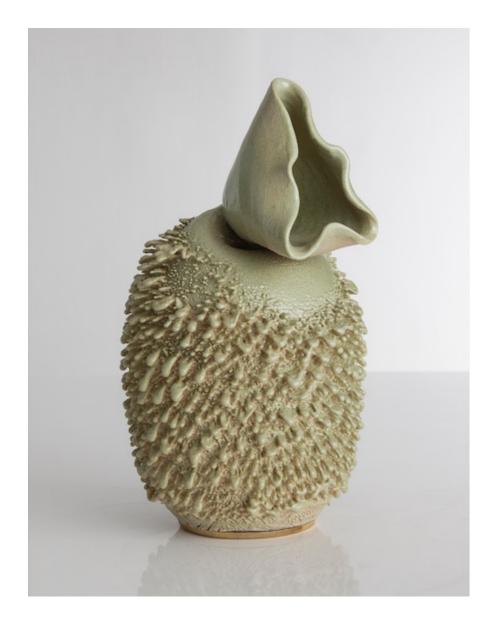

## **Mother Accretion**

2014

Ceramic

Unique, hand-thrown Mother Accretion vase with porcelain slip in CHG 15.2 glaze. 8.25"H x 4.75"D