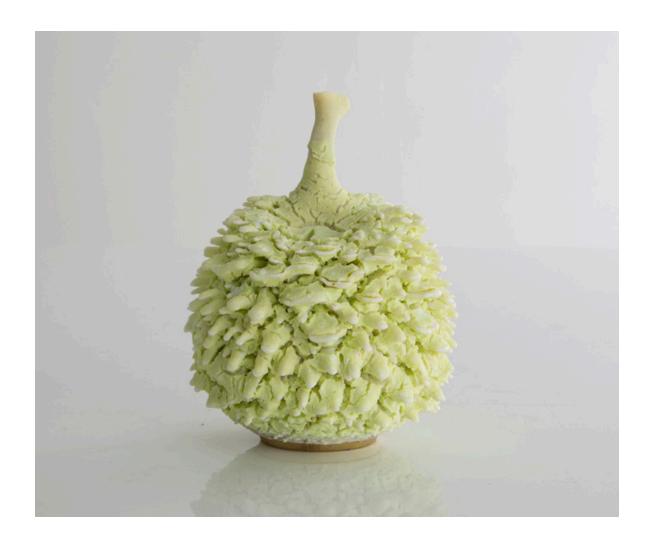

## **Mabel Accretion**

2014

## Ceramic

Unique, hand-thrown Mabel Accretion vase with porcelain slip in Pink Crack glaze. 20"H x 15"D

#### Contact

\_