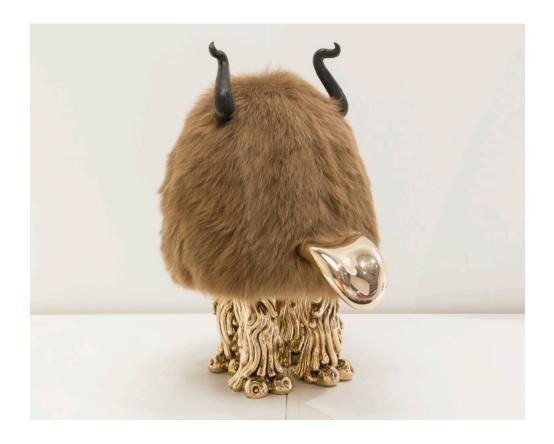

## Tan Wilson

2015

Goat Fur, Carved Ebony, Gold-Plated Bronze

\_

Unique Tan Wilson Mini Beast in tan goat fur with Chester Cheetah feet in gold-plated bronze and carved ebony horn.

12"L x 7"W x 9.5"H

#### Contact

\_