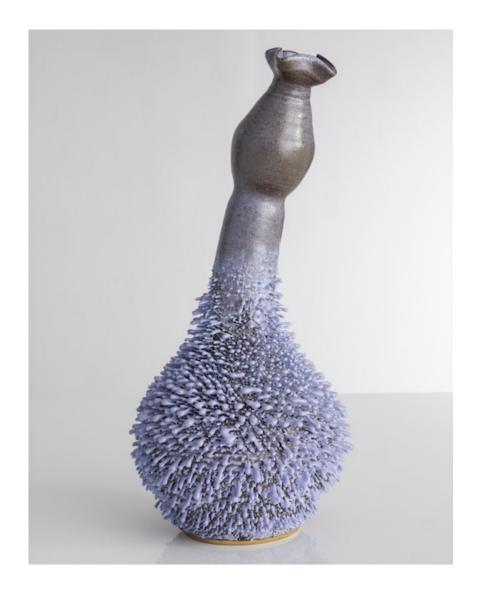

## **Dark Father Accretion**

2014

## Ceramic

\_\_\_

Unique, hand-thrown Dark Father Accretion vase with porcelain slip in Light Syzurp glaze.
13"H x 6.5"D