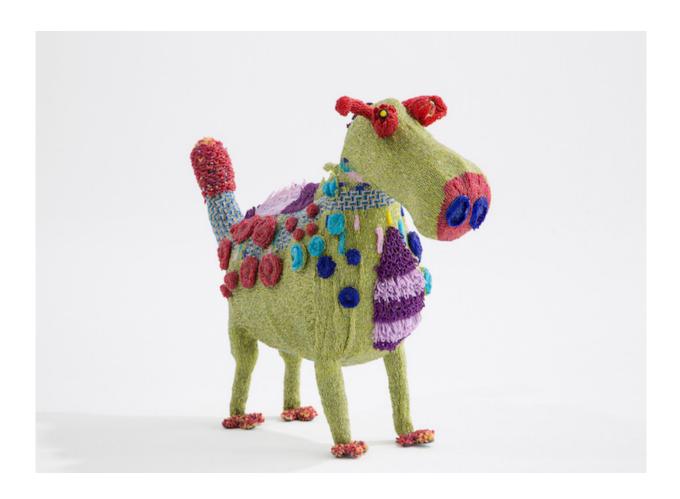

# Neil Tongue

2015

Beaded Sculpture, Cast Bronze

Neil Tongue sculpture from the Afreaks series.

15"L x 12"W x 21.5"H

### Contact

\_