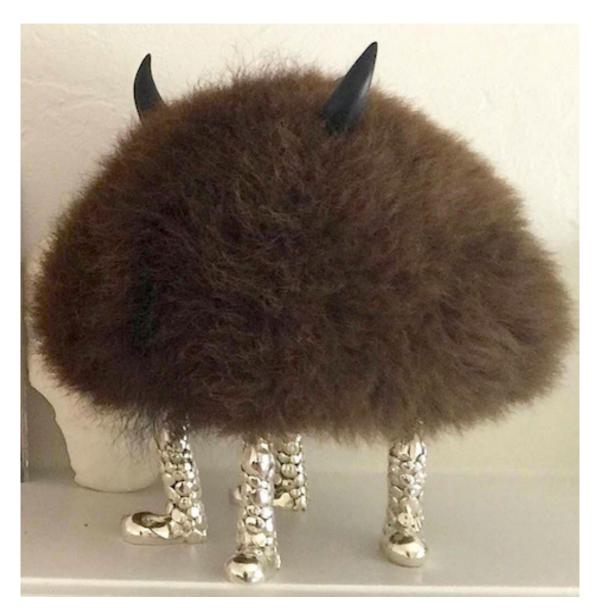

# Small McCartney

2015

Buffalo Hide, Carved Ebony, Silver-Plated Bronze

Unique Small McCartney Mini Beast in buffalo hide with mini cheetah feet in silver-plated bronze and carved ebony horns.

11.5"L x 10"W x 10.5"H

Contact