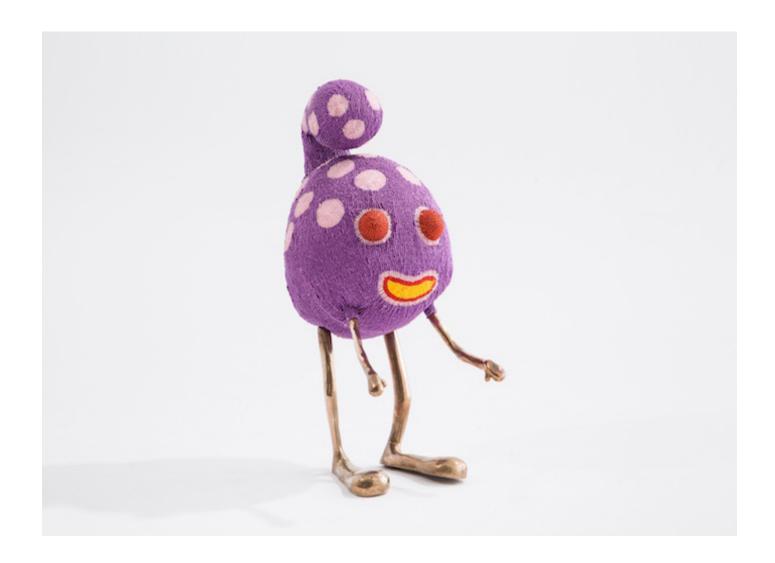

# Eyes-ik Newton

2015

**Beaded Sculpture** 

\_

Eyes-ik sculpture from the Afreaks series.

13"L x 11"W x 23.5"H

#### Contact

\_\_