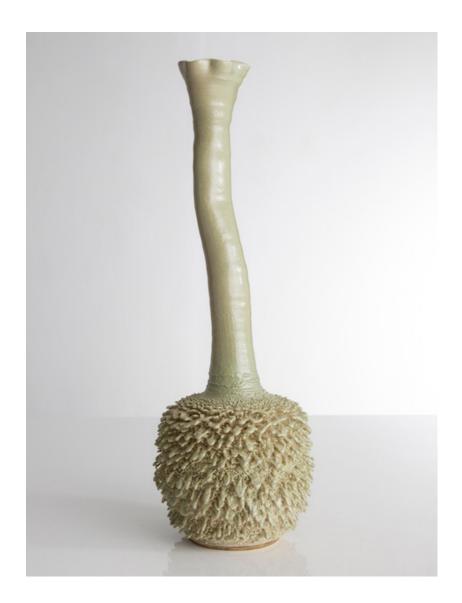

# **Hydro Vent Accretion**

2014

## Ceramic

\_

Unique, hand-thrown Hydro Vent Accretion vase with porcelain slip in Tossed Avocado glaze. 7.25"H x 5.5"D