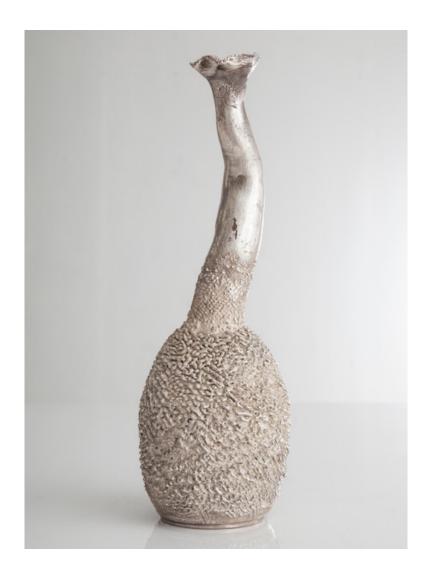

## **Mother Accretion**

2014

Ceramic

Unique, hand-thrown Mother Accretion vase with porcelain slip in CHG 15.2 glaze. 8.25"H x 4.75"D