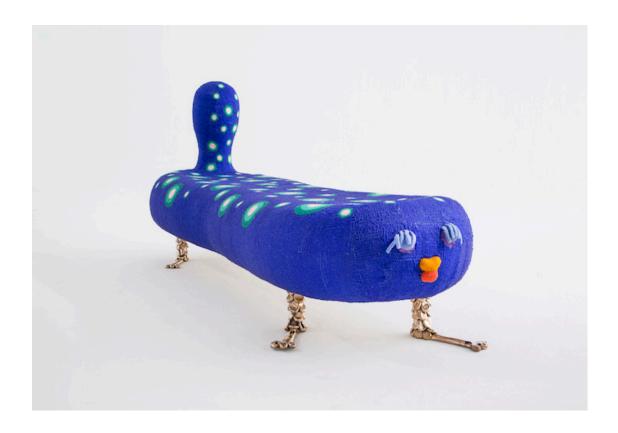

# Bench Fry

2015

Beaded Sculpture, Cast Bronze

Bench Fry sculpture from the Afreaks series.

### Contact

\_