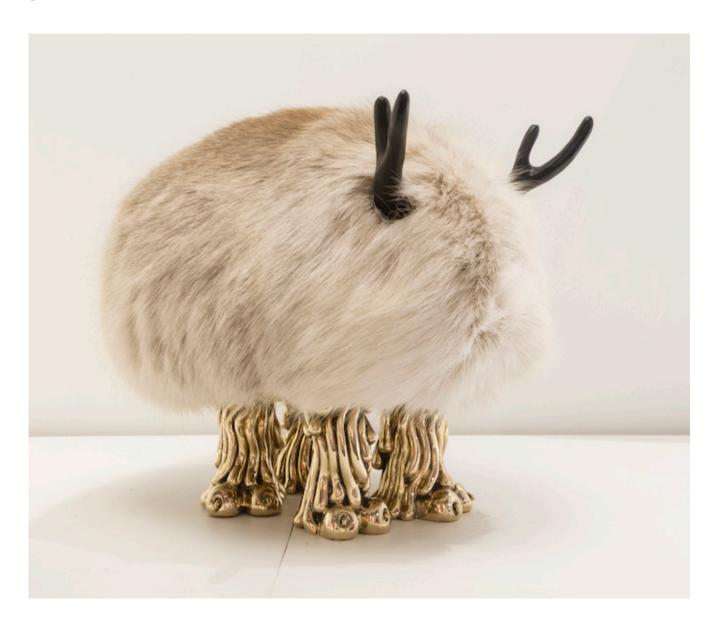

### Hair-on Stone

2015

Reindeer Fur, Cast Bronze, Carved Ebony

Unique Hair-on Stone Mini Beast in reindeer fur with mini coyote feet in bronze and carved ebony horns.

14"L x 11.5"W x 11.5"H