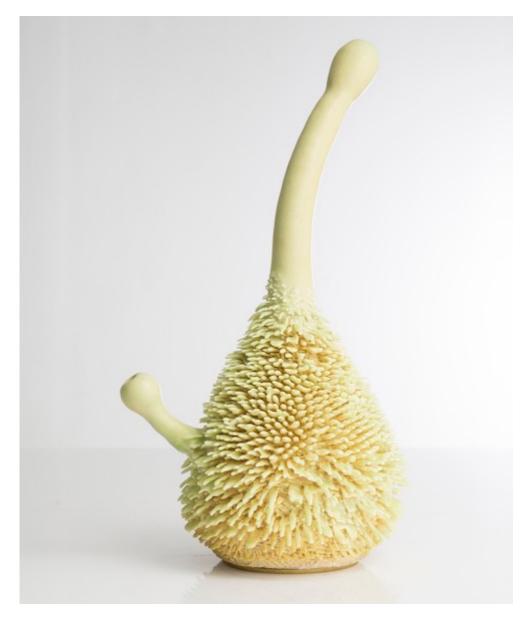

## **Dark Father Accretion**

2014

## Ceramic

\_\_\_

Unique, hand-thrown Dark Father Accretion vase with porcelain slip in Light Syzurp glaze.
13"H x 6.5"D

#### Contact

\_\_\_