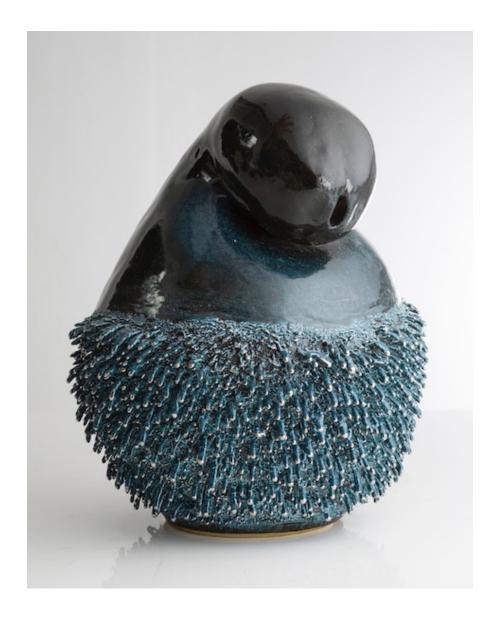

### Contact

\_

2014

Ceramic

Unique, hand-thrown Dark Father Accretion vase with porcelain slip in Creamsicle glaze.
13"H x 5.5"D