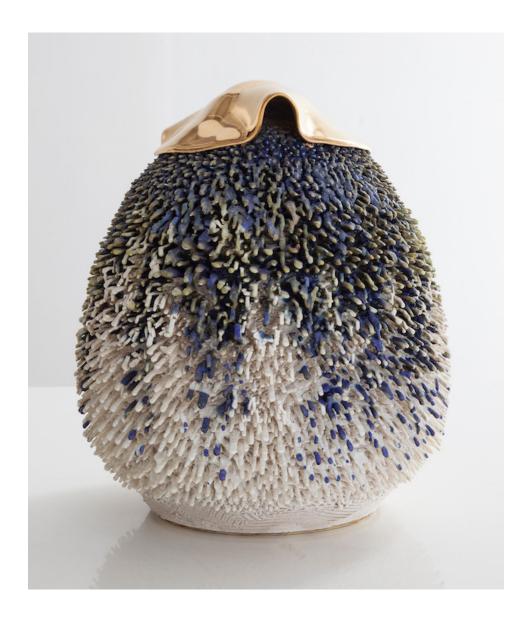

## **Dark Father Accretion**

2014

## Ceramic

\_\_\_

Unique, hand-thrown Dark Father Accretion vase with porcelain slip in Light Syzurp glaze.
13"H x 6.5"D