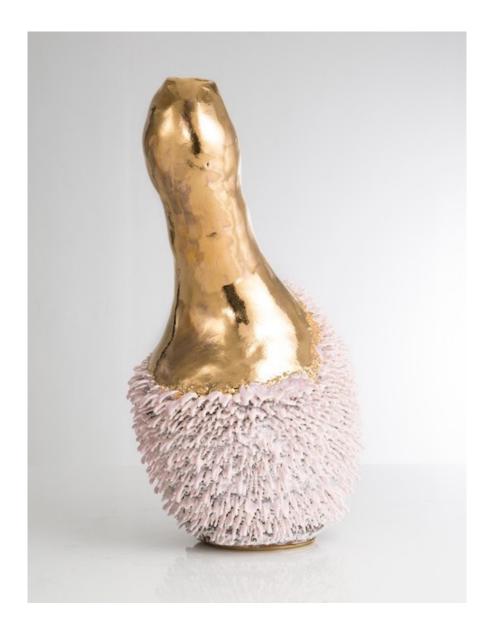

## **Dark Father Accretion**

2014

## Ceramic

\_\_\_

Unique, hand-thrown Dark Father Accretion vase with porcelain slip in Light Syzurp glaze.
13"H x 6.5"D