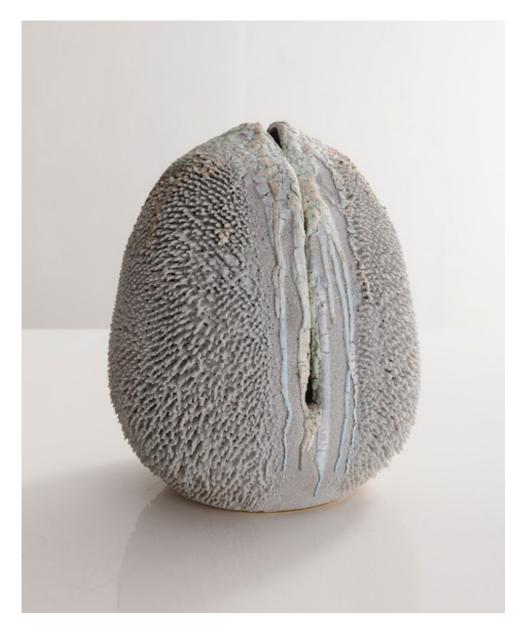

## Sea Urchin Accretion

2014

## Ceramic

\_\_\_

Unique, hand-thrown Sea Urchin Accretion vase with porcelain slip in CHG 15.2 glaze.  $5^{\prime\prime}$ H x  $5.5^{\prime\prime}$ D