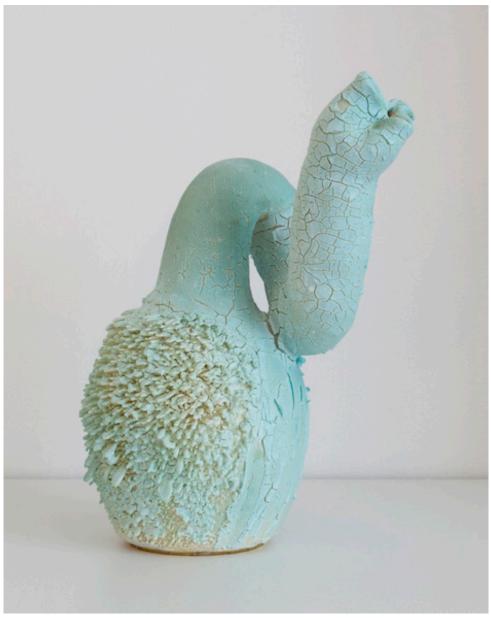

## **Dark Father Accretion**

2014

## Ceramic

\_\_\_

Unique, hand-thrown Dark Father Accretion vase with porcelain slip in Light Syzurp glaze.
13"H x 6.5"D

#### Contact

\_\_\_