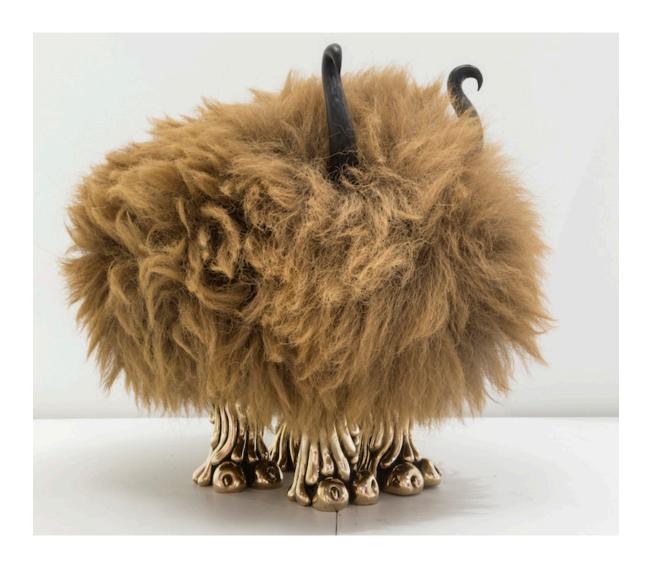

# Jim Hairy

2015

Buffalo Fur, Cast Bronze, Carved Ebony

Unique Jim Hairy Mini Beast in buffalo hide with mini coyote feet in bronze and carved ebony horns.

10"L x 13"W x 12.5"H

## Will Fur-rell

2015

Buffalo Fur, Cast Bronze, Carved Ebony

Unique Jim Hairy Mini Beast in buffalo hide with mini coyote feet in bronze and carved ebony horns.

10"L x 13"W x 12.5"H