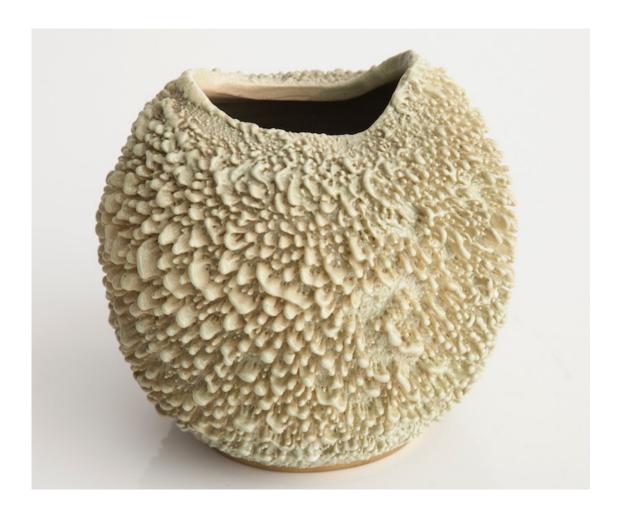

## Sea Urchin Accretion

2014

## Ceramic

\_\_\_

Unique, hand-thrown Sea Urchin Accretion vase with porcelain slip in CHG 15.2 glaze.  $5^{\prime\prime}$ H x  $5.5^{\prime\prime}$ D