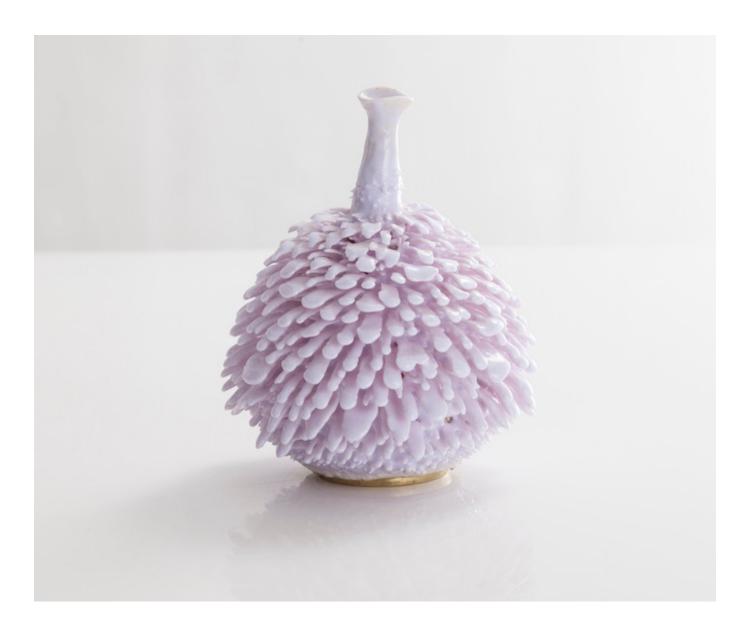

# Beyoncle' Accretion Vase

2014

### Ceramic

\_

Unique, hand-thrown Beyoncle' Accretion vase with porcelain slip in Clouds in My Coffee glaze with an H2G14 coated Modesty Cap.

12"H x 9.5"D