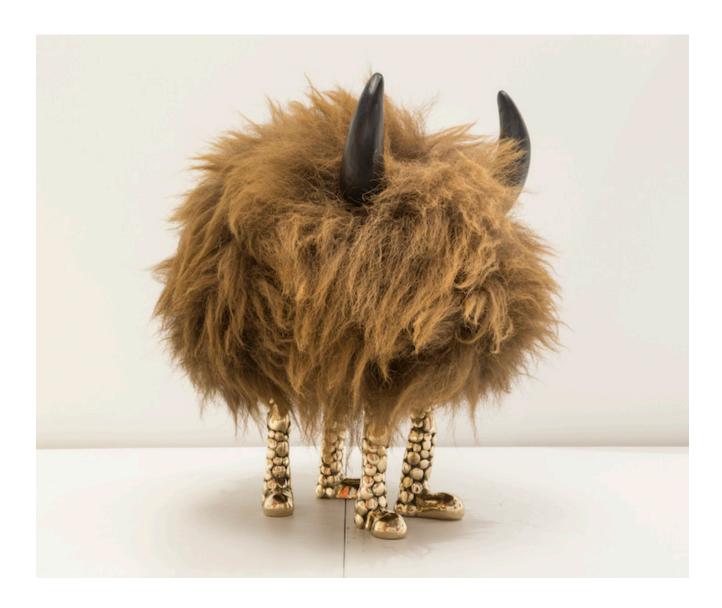

## Tina Furner

2015

Goat Fur, Cast Bronze, Carved Ebony

Unique Tina Furner Mini Beast in tan goat fur with mini coyote feet and tongue in bronze and carved ebony horns.

13.5"L x 9.5"W x 16"H