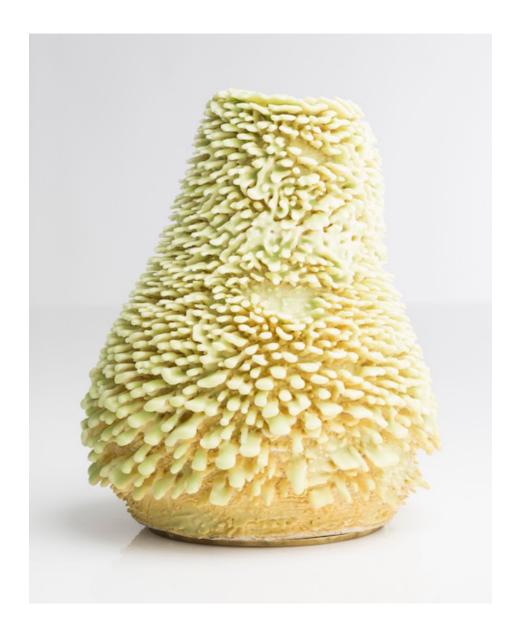

## **Mother Accretion**

2014

Ceramic

Unique, hand-thrown Mother Accretion vase with porcelain slip in CHG 15.2 glaze. 8.25"H x 4.75"D