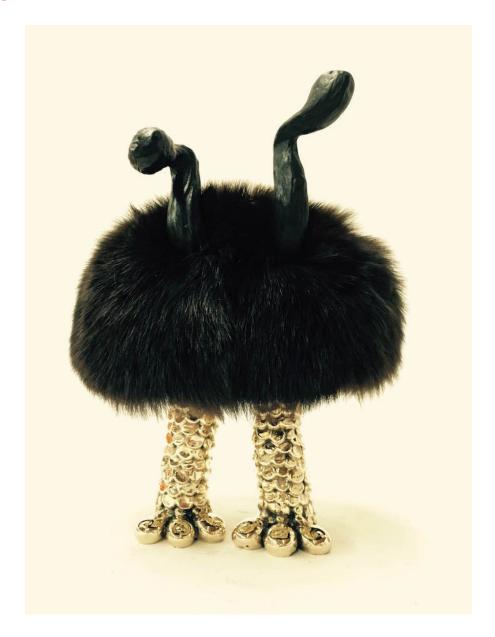

# Vageena Davis

2015

Goat Fur, Cast Bronze, Carved Ebony

Unique VAgeena Davis Mini Beast in chocolate goat fur with mini drunk feet in bronze and carved ebony horns.

9.5"L x 9"W x 12.5"H

Contact

\_