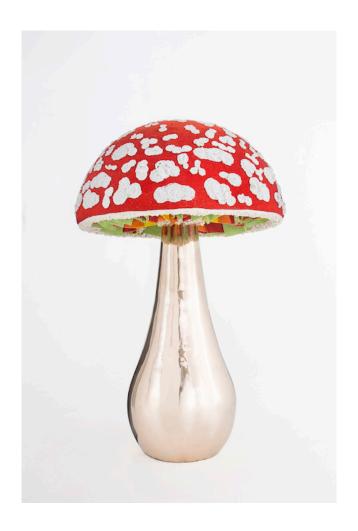

# **Fungus Humungus**

2015

Beaded Sculpture, Cast Bronze Base

\_\_\_

Fungus Humungus mushroom sculpture from the Afreaks series.

96"H

## Contact

\_\_