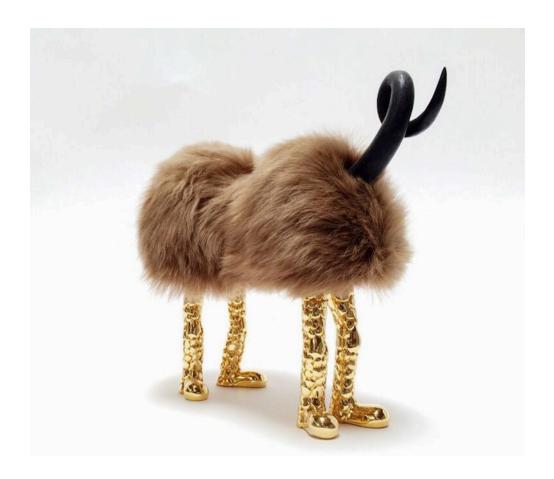

## Tan Wilson

2015

Goat Fur, Carved Ebony, Gold-Plated Bronze

\_

Unique Tan Wilson Mini Beast in tan goat fur with Chester Cheetah feet in gold-plated bronze and carved ebony horn.

12"L x 7"W x 9.5"H

#### Contact

\_