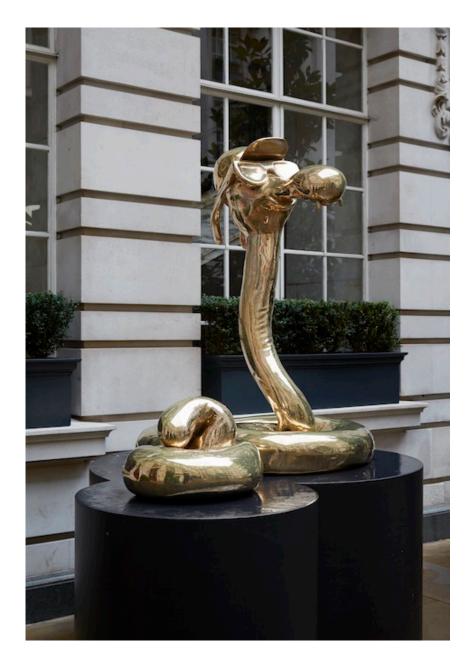

## Skinny

2015

Cast Bronze

\_

"Skinny" sculpture in high-polished bronze. Edition of 3, with 2 APs. Designed and made by The Haas Brothers, Los Angeles, 2015. 72" H / 182.9cm H