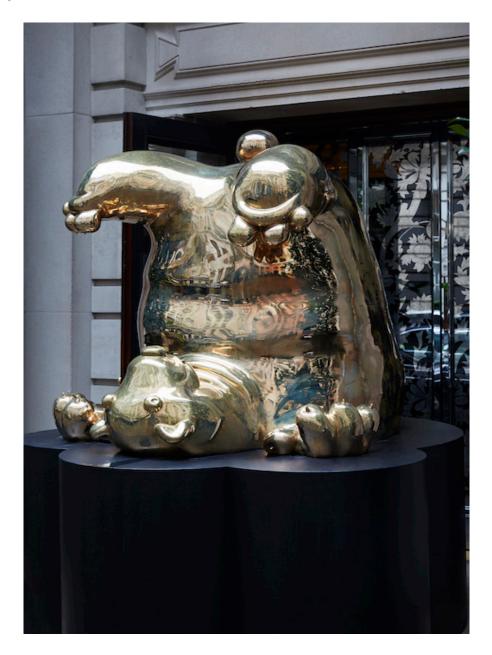

## Fatty 2015

Cast Bronze

\_

"Fatty" sculpture in high-polished bronze. Edition of 3, with 2 APs. Designed and made by The Haas Brothers, Los Angeles, 2015. 72" H / 182.9cm H