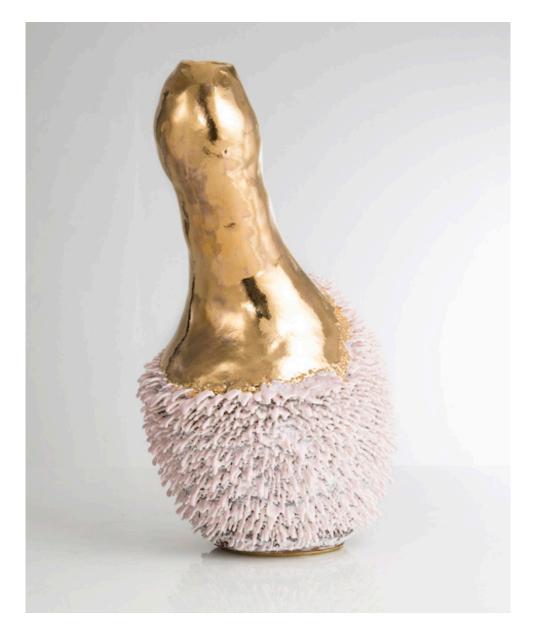

## Ursula's Urchin Accretion Vase

2014

Ceramic

Unique, hand-thrown Ursula's Urchin Accretion vase with porcelain slip in Cloudy Emeraldo glaze.

10.25"H x 6.5"D

#### Contact