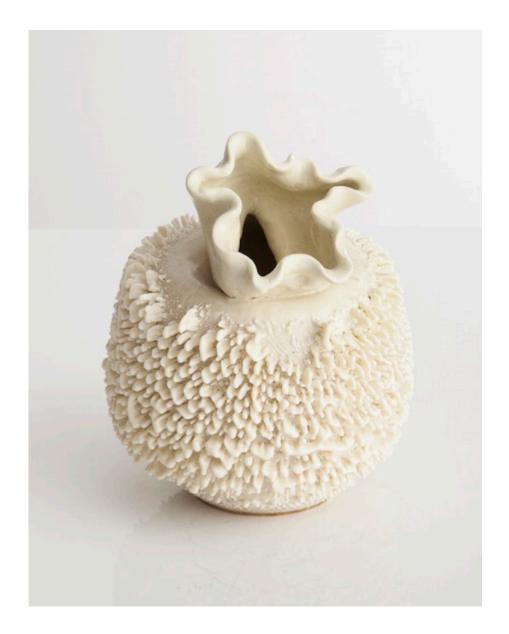

## Sea Urchin Accretion Vase

2014

## Ceramic

Unique, hand-thrown Sea Urchin Accretion vase with porcelain slip in CHG 15.2 glaze.

5"H x 5.5"D

#### Contact

\_