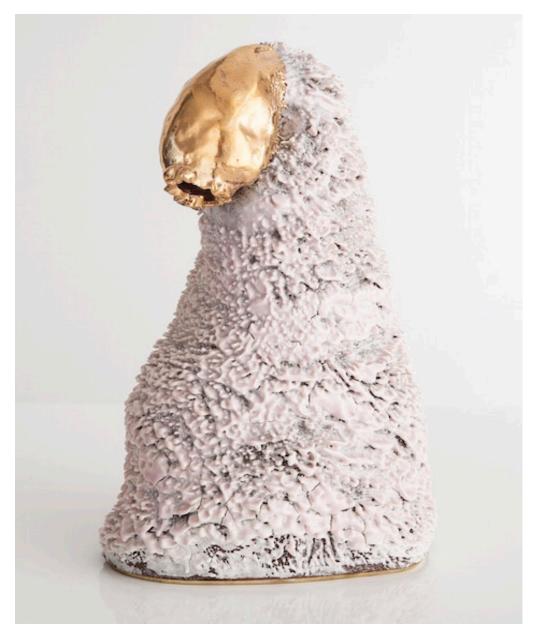

## **Red Father Accretion Vase**

2014

## Ceramic

\_\_\_

Unique, hand-thrown Red Father Accretion vase with porcelain slip in Angelyne glaze with gold neck.

12"H x 5.5"D

#### Contact

\_\_\_