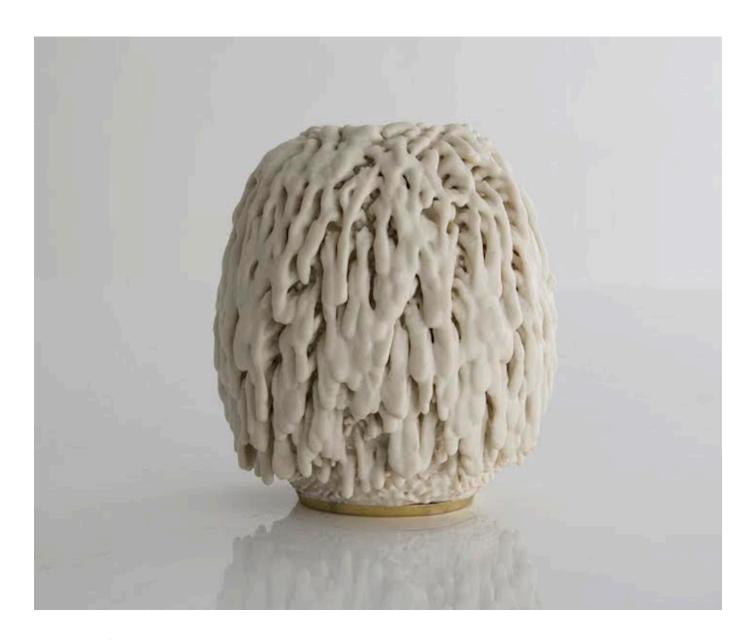

## Tall Flare Accretion Vase

2013

#### Ceramic

Unique, hand-thrown ceramic tall Flare Accretion vase in Dimetapp glaze and Sissy Space Egg with porcelain slip and gold tips.

18"H x 9"D