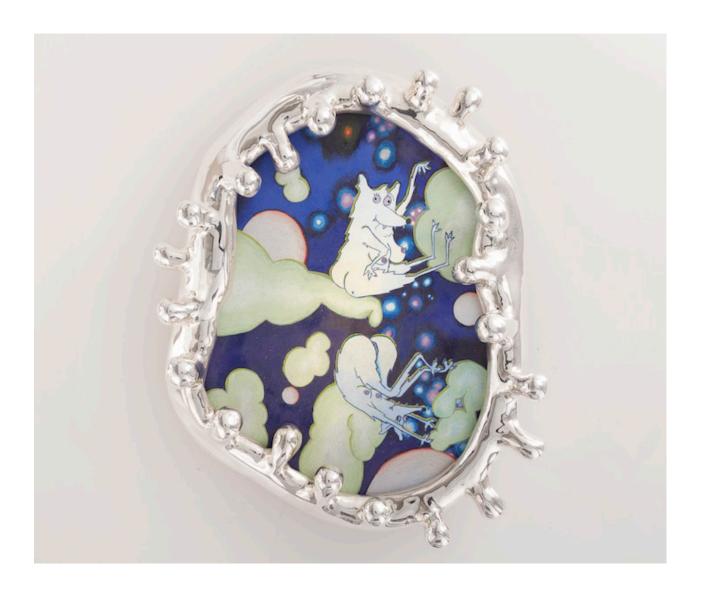

# Cindy Cheekford

2015

Cindy Cheekford sketch in colored pencil on paper in custom silver-plated cast bronze frame.

11"W x 10"H

## Mid Air Smash

2015

Mid Air Smash sketch in colored pencil on paper in custom silver-plated cast bronze frame.

11"W x 13"H