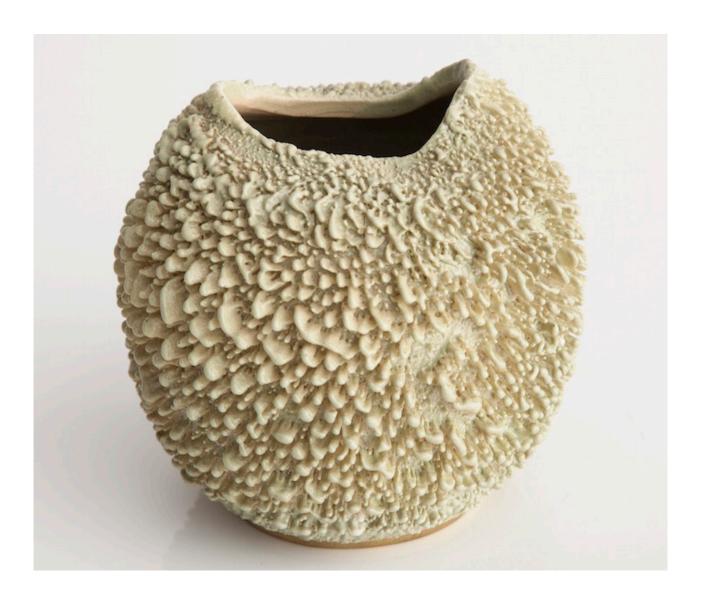

# Vagina Owl Accretion Vase

2014

Ceramic

Unique, hand-thrown Vagina Owl Accretion vase with porcelain slip in CHG 15 glaze.

9"H x 6.75"D

#### Contact

\_

Fat Roll Belly Hanging Dong Accretion Vase 2014