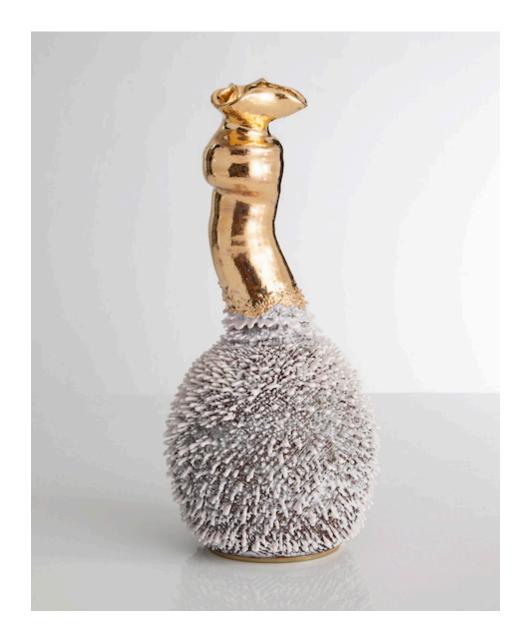

## **Red Father Accretion Vase**

2014

## Ceramic

\_\_\_

Unique, hand-thrown Red Father Accretion vase with porcelain slip in Angelyne glaze with gold neck.

12"H x 5.5"D

#### Contact

\_\_\_