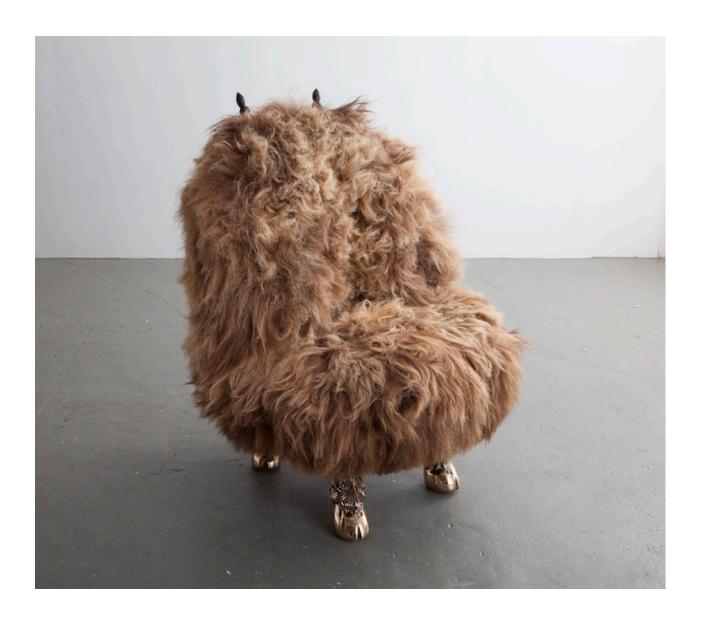

## Hairy Clark Jr.

2015

Brown Icelandic Sheepskin, Ebony Horns, Cast Bronze

\_\_\_

Unique Hairy Clark Jr. Beast chair in brown Icelandic sheepskin with cast bronze goat feet, carved ebony horns and a cast bronze dong. 29"L x 28"W x 41H