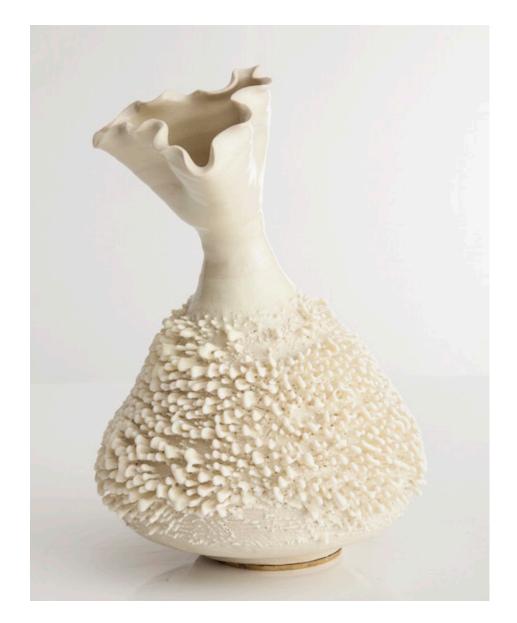

## Tall Flare Accretion Vase

2013

#### Ceramic

Unique, hand-thrown ceramic tall Flare Accretion vase in Dimetapp glaze and Sissy Space Egg with porcelain slip and gold tips.

18"H x 9"D

#### Contact

\_