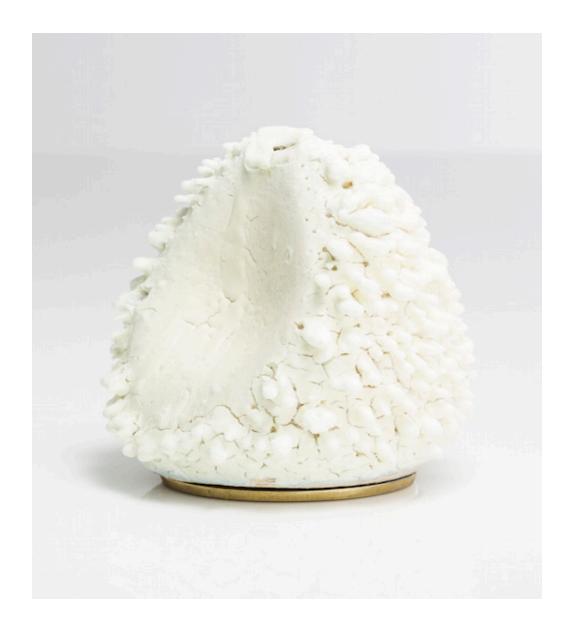

## Ursula's Urchin Accretion Vase

2014

## Ceramic

Unique, hand-thrown Ursula's Urchin Accretion vase with porcelain slip in Cloudy Emeraldo glaze.

12.5"H x 5.5"D