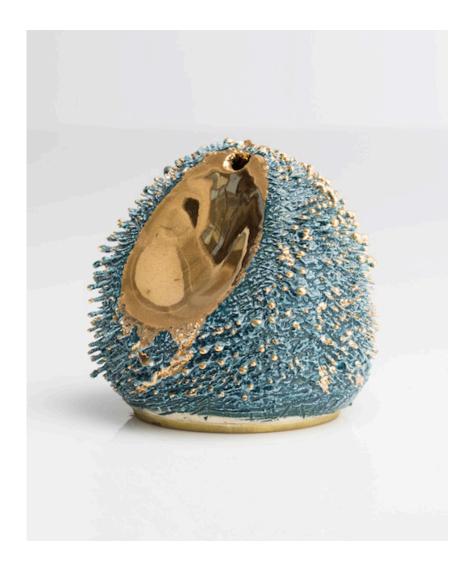

## Ursula's Urchin Accretion Vase

2014

## Ceramic

Unique, hand-thrown Ursula's Urchin Accretion vase with porcelain slip in Cloudy Emeraldo glaze.

10"H x 4.5"D