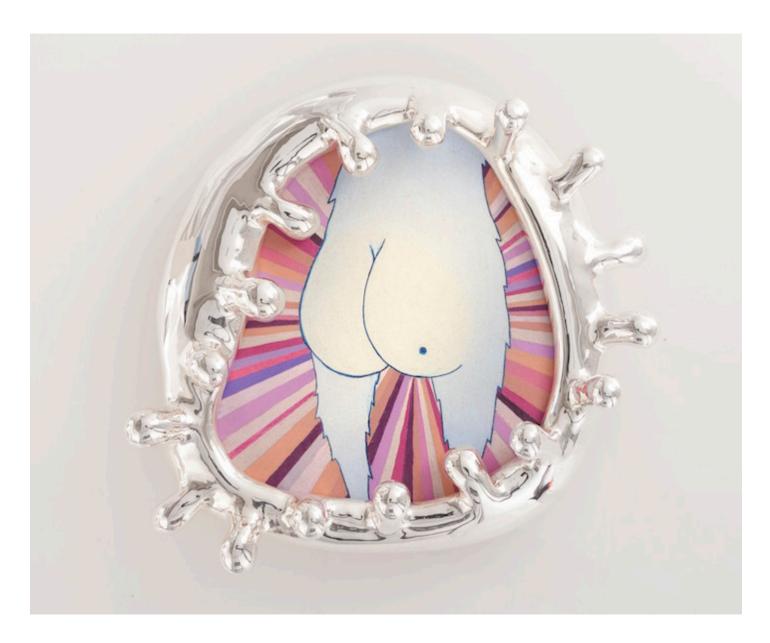

# Cindy Cheekford

2015

Cindy Cheekford sketch in colored pencil on paper in custom silver-plated cast bronze frame.

11"W x 10"H