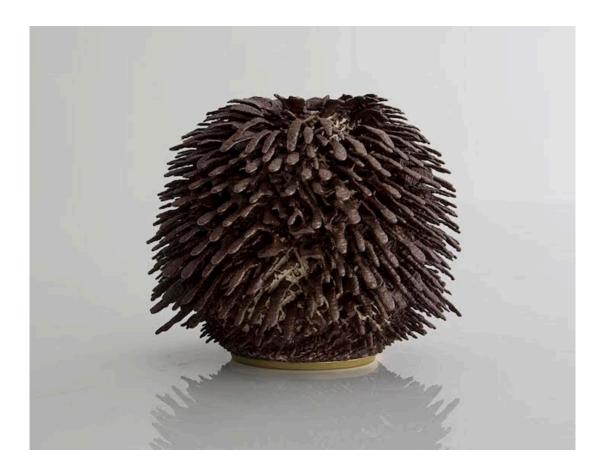

## Sea Urchin Accretion Vase

2014

## Ceramic

Unique, hand-thrown Sea Urchin Accretion vase with porcelain slip in CHG 15.2 glaze.

5"H x 5.5"D