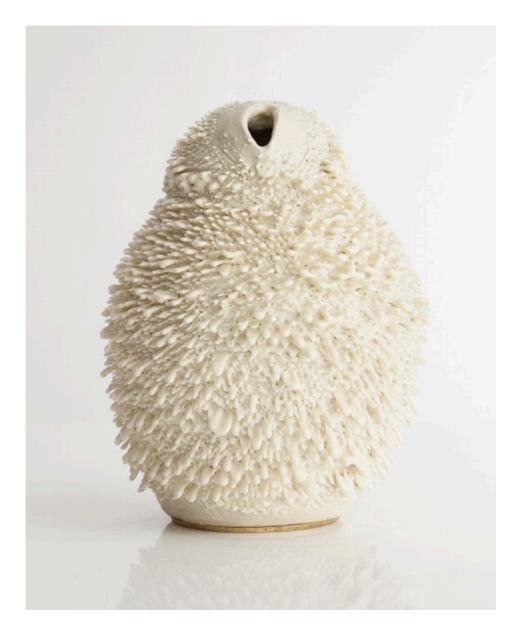

# Vagina Owl Accretion Vase

2014

Ceramic

Unique, hand-thrown Vagina Owl Accretion vase with porcelain slip in CHG 15 glaze.

9"H x 6.75"D

#### Contact

\_

Fat Roll Belly Hanging Dong Accretion Vase 2014