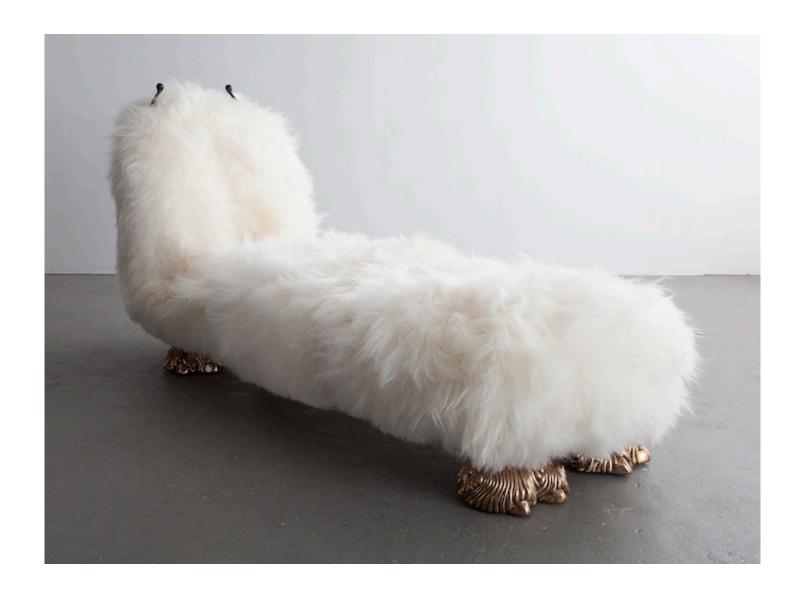

## **Beddy White**

2015

White Icelandic Sheepskin, Ebony Horns, Cast Bronze

\_\_\_

Unique Beddy White Beast daybed in white Icelandic sheepskin with cast bronze camel toe feet and carved ebony horns .  $84"L \times 28"W \times 41"H$ 