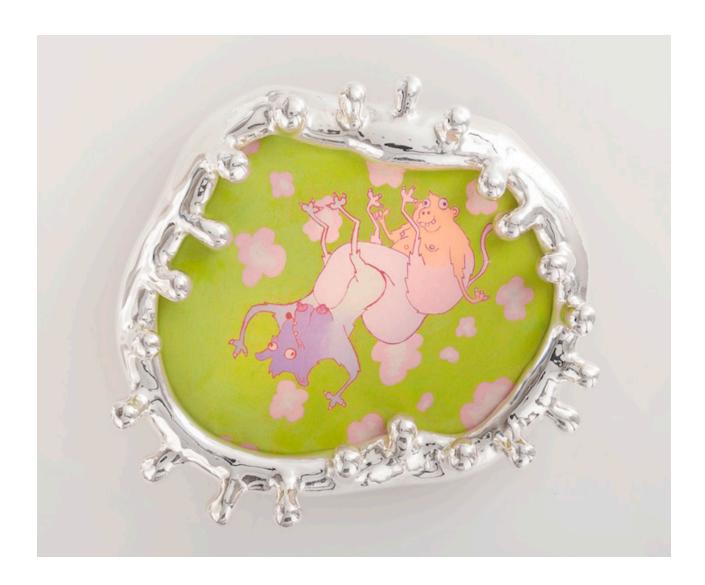

## And I'm Free...Free Ballin

2015

And I'm Free...Free Ballin' sketch in colored pencil on paper in custom silver-plated cast bronze frame.

11"W x 13"H