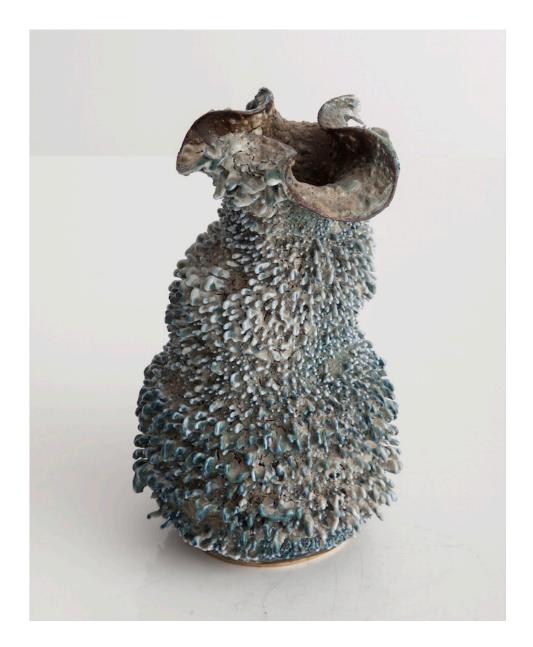

## **Skinny Cylinder Accretion Vase** 2014

## Ceramic

Unique, hand-thrown Skinny Cylinder Accretion vase in medium tapered top and dark body, with porcelain slip in Matte Turquoise drips and Clouds in My Coffee glaze.

14.5"H x 5"D

#### Contact