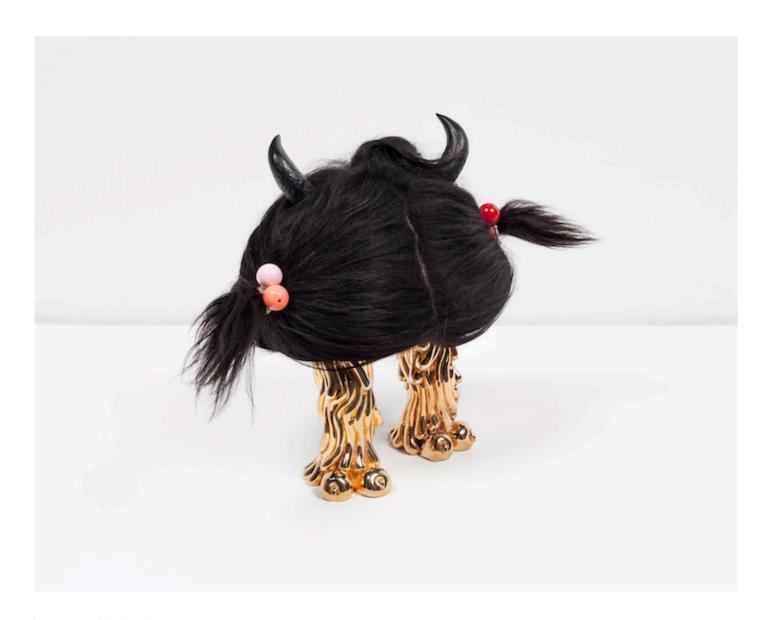

## **Queef Richards**

2015

Unique Queef Richards Mini Beast in tan goat fur with Chester Cheetah feet in silver-plated bronze and carved ebony horns.

9.5"L x 7.5"W x 9.5"H