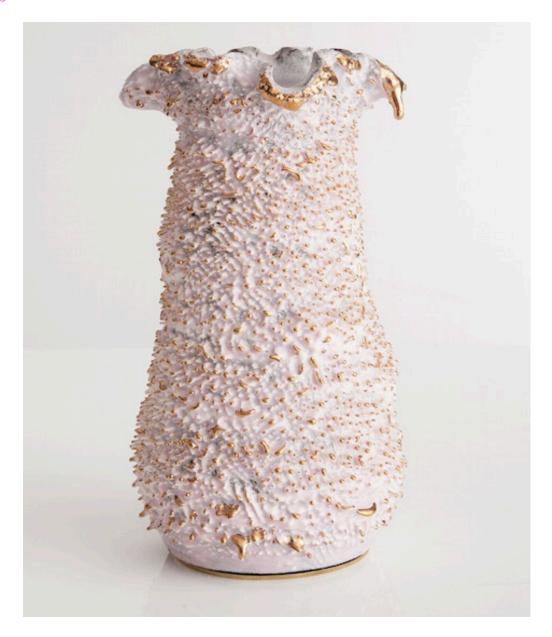

## Tall Flare Accretion Vase

2013

#### Ceramic

Unique, hand-thrown ceramic tall Flare Accretion vase in Dimetapp glaze and Sissy Space Egg with porcelain slip and gold tips.

18"H x 9"D

#### Contact

\_