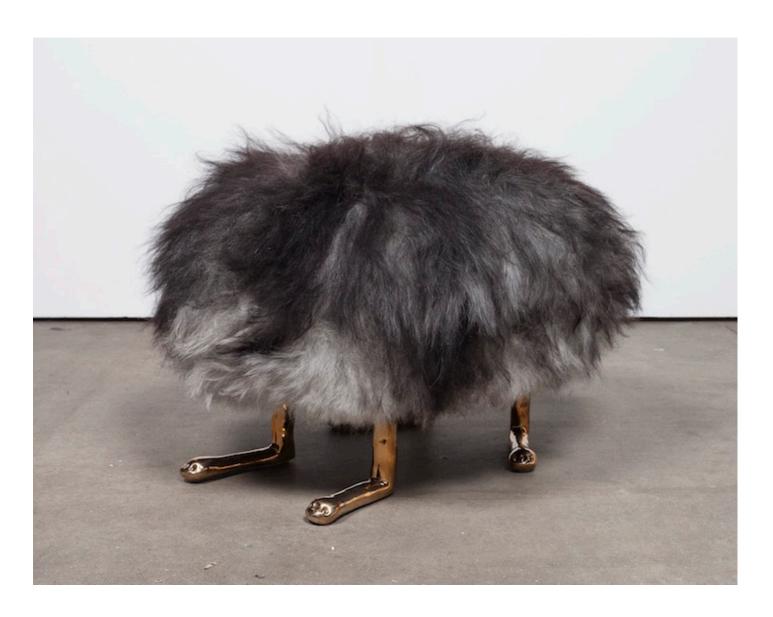

## **Ewe Grant**

2015

2015

Unique Ewe Grant Beast foot stool with gray Icelandic sheepskin and cast bronze lion feet and a cast bronze dong.

23"L x 18"W x 15.5"H

#### Contact

\_