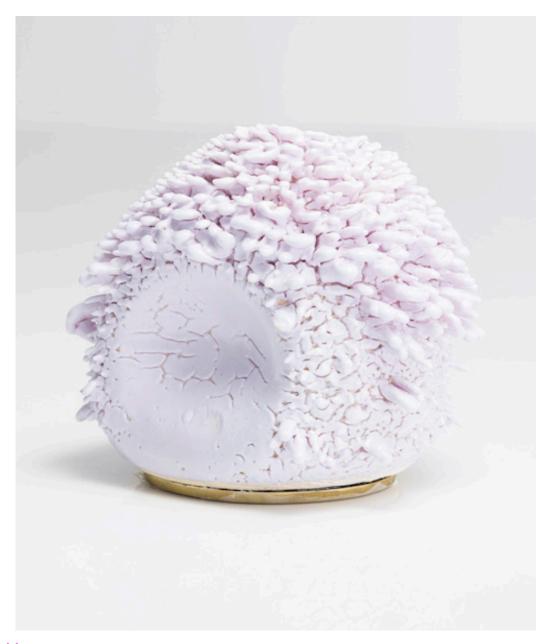

## Ursula's Urchin Accretion Vase

2014

Ceramic

Unique, hand-thrown Ursula's Urchin Accretion vase with porcelain slip in Cloudy Emeraldo glaze.

10.25"H x 6.5"D

#### Contact