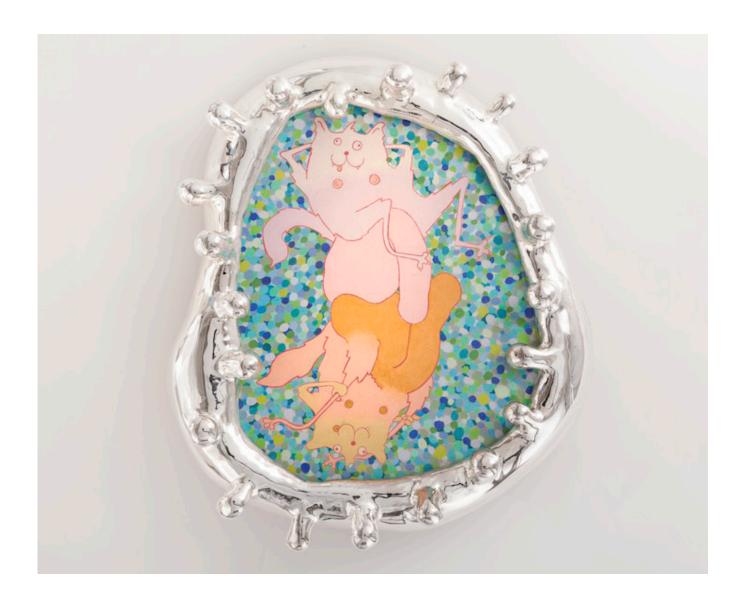

# **Pretty Girls**

2015

Pretty Girls sketch in pen on leather in custom silver-plated cast bronze frame.

12"W x 15"H

Contact

\_\_