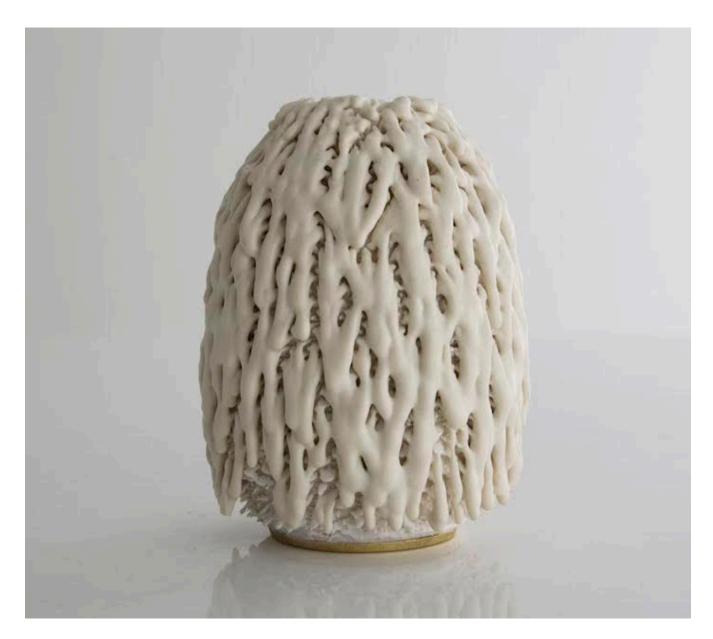

## **Skinny Cylinder Accretion Vase** 2014

## Ceramic

Unique, hand-thrown Skinny Cylinder Accretion vase in medium tapered top and dark body, with porcelain slip in Matte Turquoise drips and Clouds in My Coffee glaze.

14.5"H x 5"D