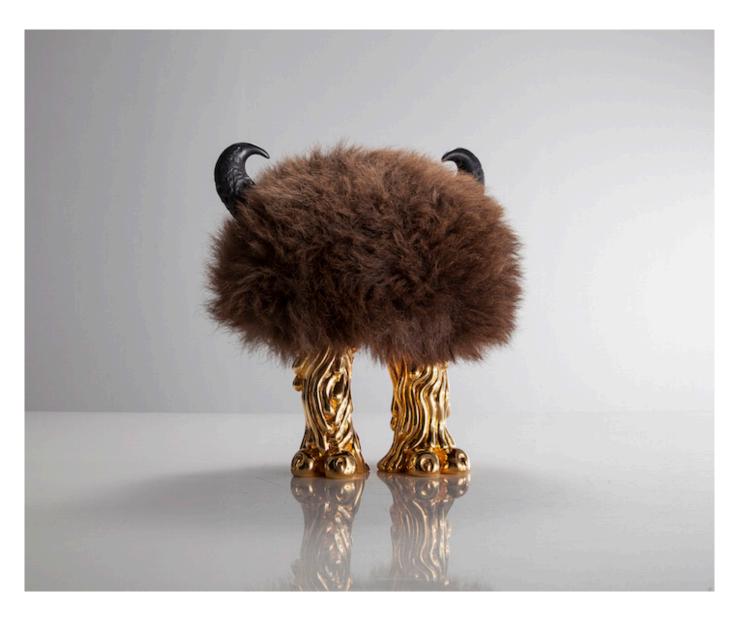

## Halle Hairy

2014

Black Icelandic Sheepskin, Ebony Horns, Cast

Bronze

Unique Halle Hairy Beast chair in Icelandic sheepskin with cast bronze feet and carved ebony horns. 24"L x 22.5"W