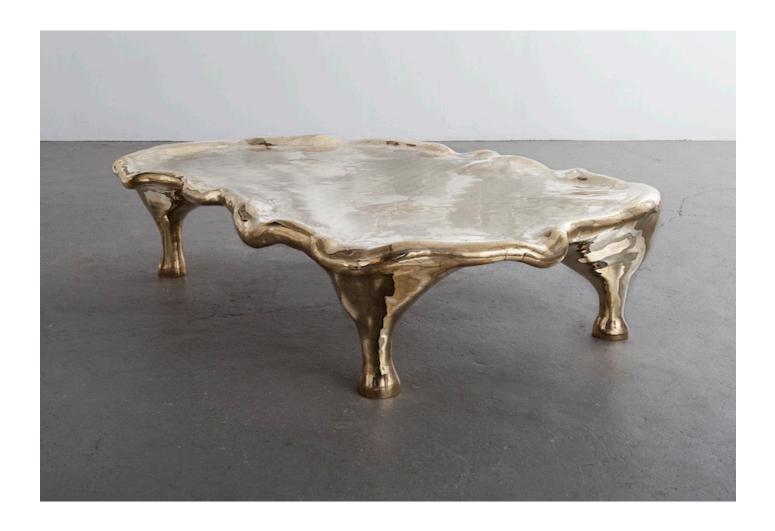

## Stone Gold Steve Austin

2015

Brass Hex Tile

Unique Stone Gold Steve Austin Hex coffee table with brass tiles.

50"L x 32"W x 13"H