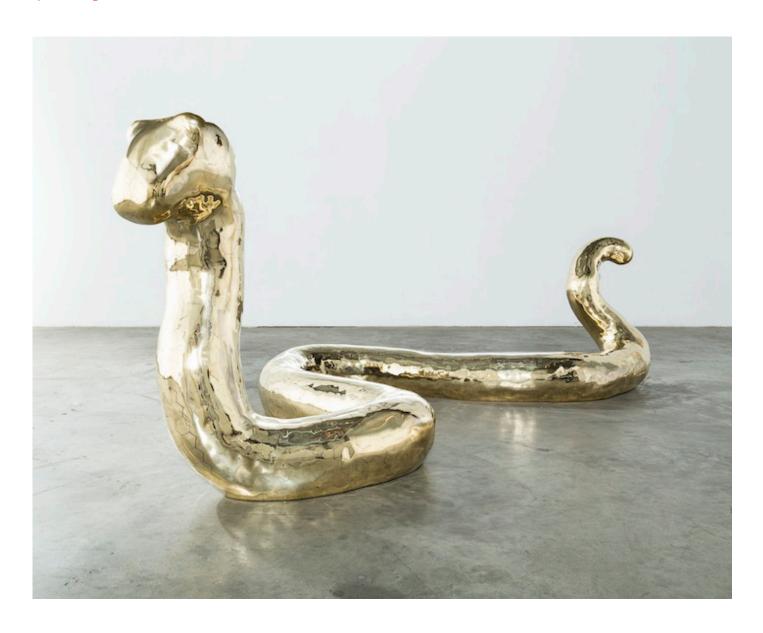

Moon

2015

Unique Queef Moon Mini Beast in reindeer fur with Coyote feet in silver-plated bronze and carved ebony horns.

15"L x 11"W x 12.5"H

#### Contact

\_\_\_





# Cindy Cheekford

2015

Cindy Cheekford sketch in colored pencil on paper in custom silver-plated cast bronze frame.

11"W x 10"H

#### Contact

\_\_\_





# **Pretty Girls**

2015

Pretty Girls sketch in pen on leather in custom silver-plated cast bronze frame.

12"W x 15"H

Contact

\_\_





## Mid Air Smash

2015

Mid Air Smash sketch in colored pencil on paper in custom silver-plated cast bronze frame.

11"W x 13"H

#### Contact

—





## And I'm Free...Free Ballin

2015

And I'm Free...Free Ballin' sketch in colored pencil on paper in custom silver-plated cast bronze frame.

11"W x 13"H

#### Contact

\_\_\_





## KAA

2015

Unique Kaa Hex sculpture in brass tile.

82"L x 38"W x 30"H

#### Contact

—





## **Ewe Grant**

2015

2015

Unique Ewe Grant Beast foot stool with gray Icelandic sheepskin and cast bronze lion feet and a cast bronze dong.

23"L x 18"W x 15.5"H

#### Contact

\_