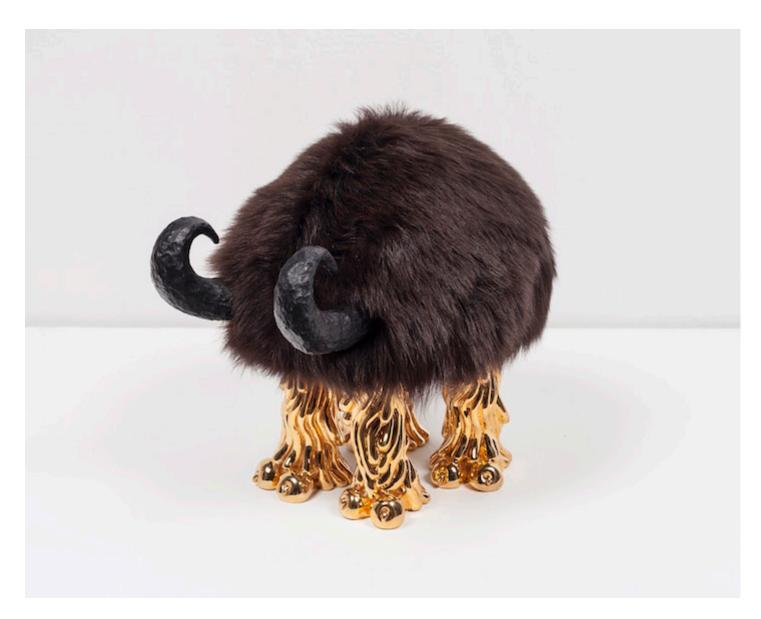

## Hairy Clark Jr.

2015

Brown Icelandic Sheepskin, Ebony Horns, Cast Bronze

\_\_\_

Unique Hairy Clark Jr. Beast chair in brown Icelandic sheepskin with cast bronze goat feet, carved ebony horns and a cast bronze dong. 29"L x 28"W x 41H