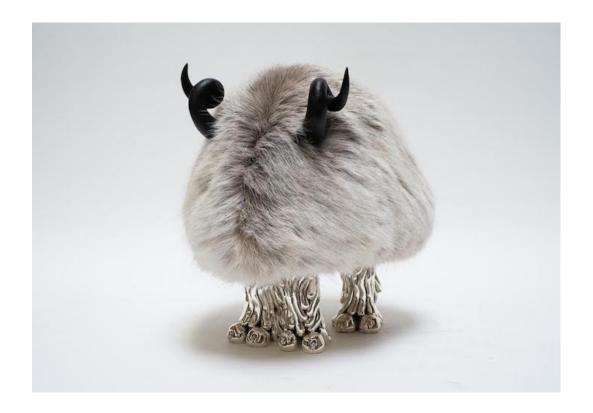

## **Beddy White**

2015

White Icelandic Sheepskin, Ebony Horns, Cast Bronze

\_\_\_

Unique Beddy White Beast daybed in white Icelandic sheepskin with cast bronze camel toe feet and carved ebony horns .  $84"L \times 28"W \times 41"H$ 