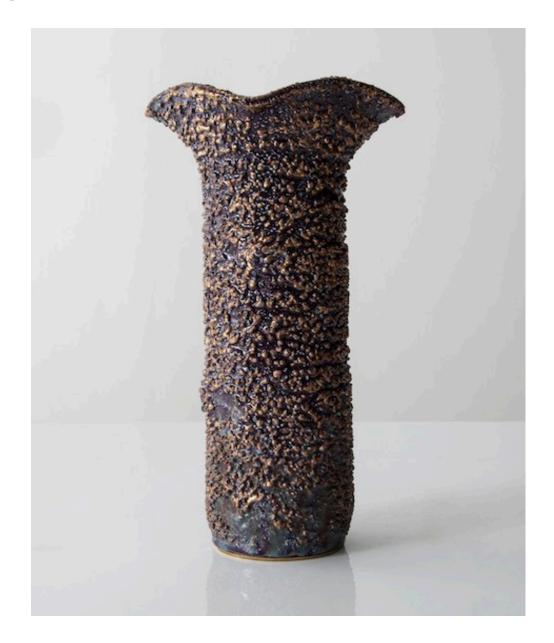

## Tall Flare Accretion Vase

2013

#### Ceramic

Unique, hand-thrown ceramic tall Flare Accretion vase in Dimetapp glaze and Sissy Space Egg with porcelain slip and gold tips.

18"H x 9"D

#### Contact

\_