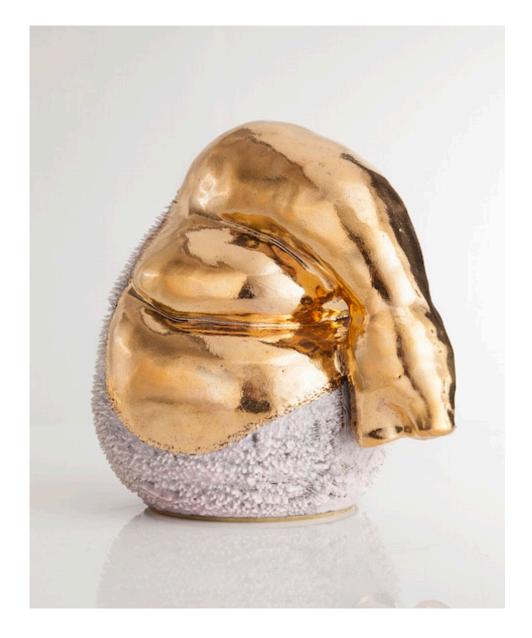

## Ceramic

Unique, hand-thrown Fat Roll Hanging Dong Accretion vase with porcelain slip in Angelyne glaze with gold luster.

10.5"H x 10.5"D