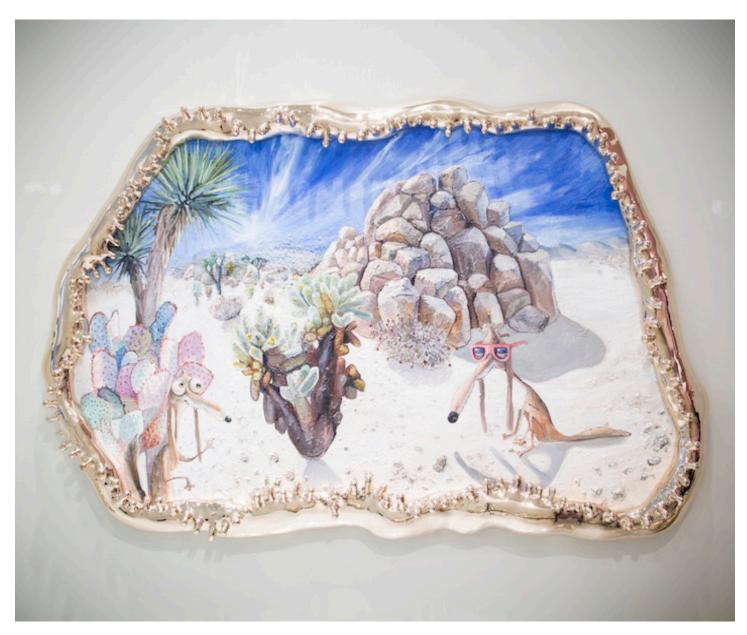

## Joshua Tree

2014

Oil Paint, Cast Bronze Frame

Joshua Free oil painting in custom high polish cast bronze frame.

77'L x 55"W x 4.5"H

#### Contact

\_\_\_