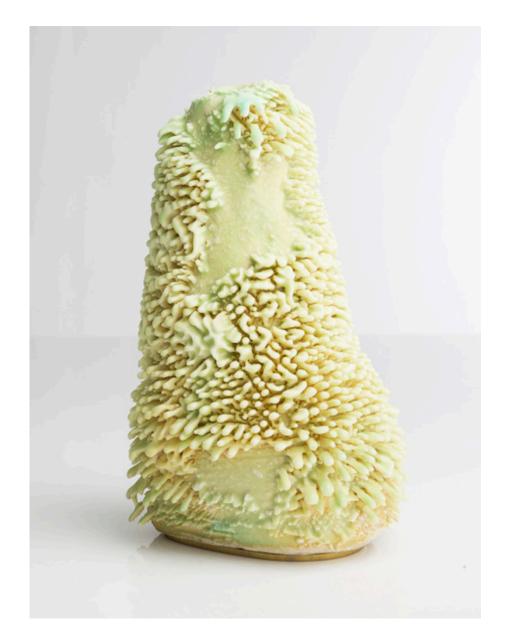

## Sea Urchin Accretion Vase

2014

## Ceramic

Unique, hand-thrown Sea Urchin Accretion vase with porcelain slip in CHG 15.2 glaze.

5"H x 5.5"D

#### Contact

\_