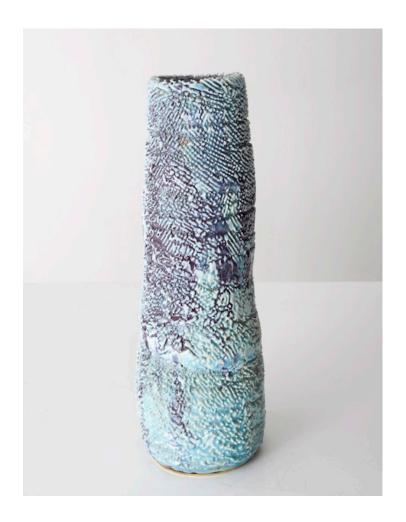

## Ursula's Urchin Accretion Vase

2014

## Ceramic

Unique, hand-thrown Ursula's Urchin Accretion vase with porcelain slip in Cloudy Emeraldo glaze.

12.5"H x 5.5"D

#### Contact

\_\_\_