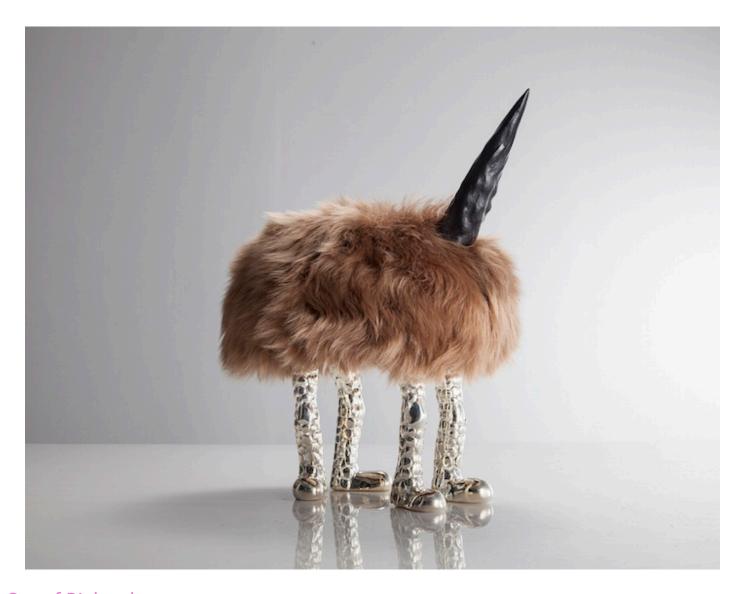

## Halle Hairy

2014

Black Icelandic Sheepskin, Ebony Horns, Cast

Bronze

Unique Halle Hairy Beast chair in Icelandic sheepskin with cast bronze feet and carved ebony horns. 24"L x 22.5"W