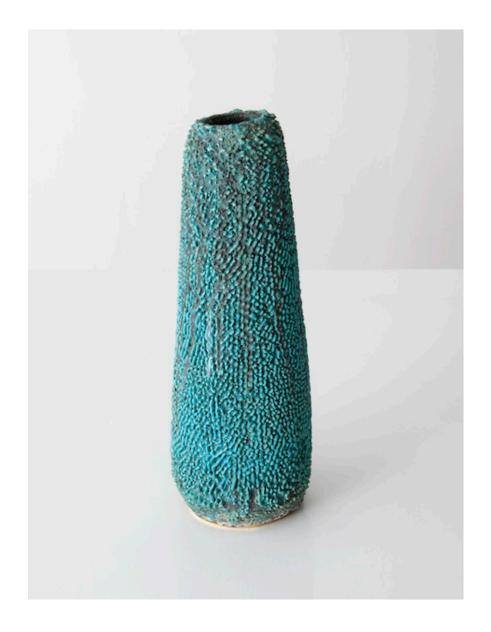

## **Skinny Cylinder Accretion Vase** 2014

## Ceramic

Unique, hand-thrown Skinny Cylinder Accretion vase in medium tapered top and dark body, with porcelain slip in Matte Turquoise drips and Clouds in My Coffee glaze.

14.5"H x 5"D

#### Contact