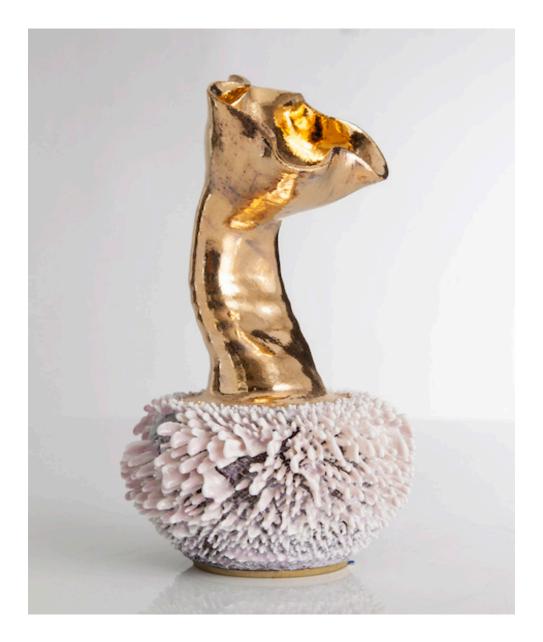

## Ursula's Urchin Accretion Vase

2014

## Ceramic

Unique, hand-thrown Ursula's Urchin Accretion vase with porcelain slip in Cloudy Emeraldo glaze.

12.5"H x 5.5"D

#### Contact

\_\_\_