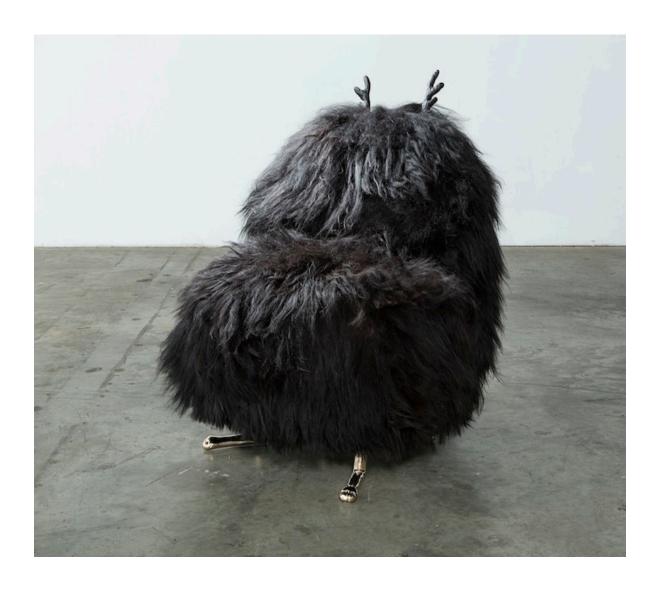

## Halle Hairy

2014

Black Icelandic Sheepskin, Ebony Horns, Cast

Bronze

Unique Halle Hairy Beast chair in Icelandic sheepskin with cast bronze feet and carved ebony horns. 24"L x 22.5"W