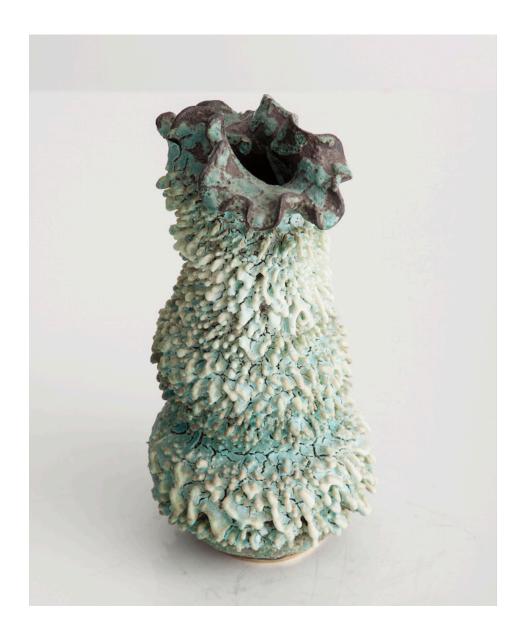

# Tall Paul Oblong Accretion Vase

2014

Ceramic

Unique, hand-thrown Tall Paul Oblong Accretion vase with porcelain slip in Sissy Space Egg glaze with Dimetapp glaze drips.

19.5"H x 7.5"D

Contact