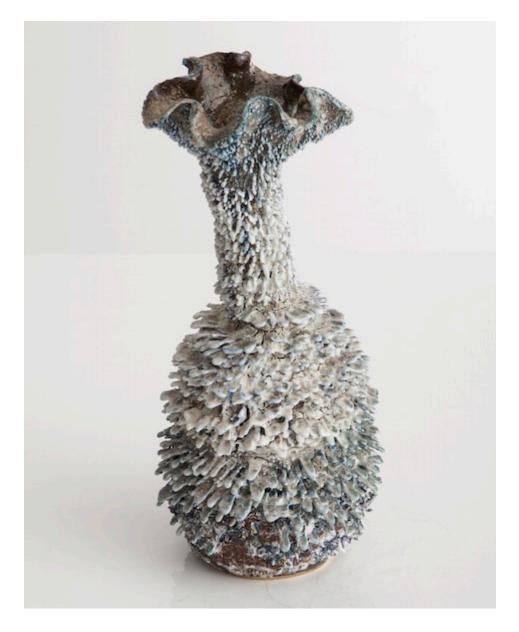

## Tall Flare Accretion Vase

2013

#### Ceramic

Unique, hand-thrown ceramic tall Flare Accretion vase in Dimetapp glaze and Sissy Space Egg with porcelain slip and gold tips.

18"H x 9"D

#### Contact

\_