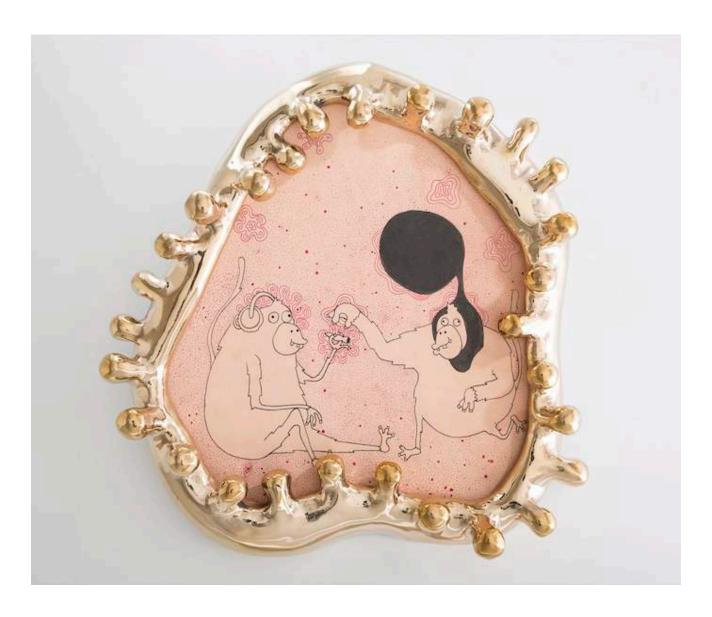

# **Joint Custody**

2014

Pen On Leather, Cast Bronze

\_

Joint Custody painting in pen on leather in custom high polish cast bronze frame.

11.5"L x 2.75"W x 11"H

#### Contact

\_