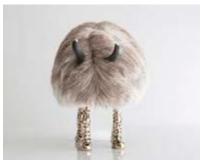

# Snuffy 2014

Goat Fur, Cast Bronze, Carved Ebony

Unique Snuffy Mini Beast in chocolate goat fur with mini Chester Cheetah feet in bronze and ebony horns.

7.5"L x 4"W x 9.5"H

# Muffy 2014

Goat Fur, Cast Bronze, Carved Ebony

Unique Muffy Mini Beast in tan goat fur with mini Chester Cheetah feet in bronze and ebony horns.

4"L x 4"W x 9"H

Contact

\_