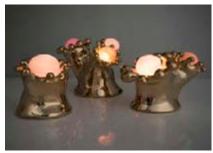

# Hematite Vase

2014

**Cast Bronze** 

\_

Small Hematite vase in bronze. Edition of 3, with 2 APs. Stamped A1.

7.5"H x 5" D

#### Contact

\_

# Hematite Vase

2014

**Cast Bronze** 

-

Medium Hematite vase in bronze. Edition of 3, with 2 APs. Stamped A2.

12"H x 5" D

# Hematite Vase

2014

Cast Bronze

\_

Large Hematite vase in bronze. Edition of 3, with 2 APs. Stamped A2.

13.5"H x 9" D