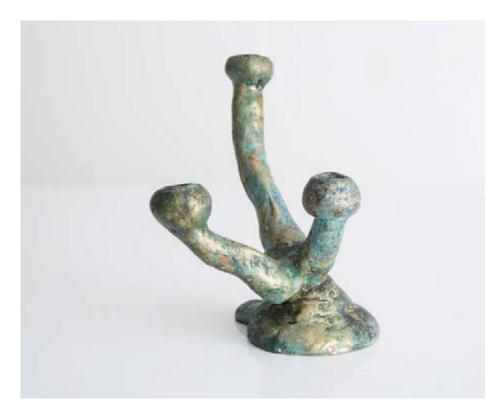

# XL Elephant Skin Candelabra 2014

Cast Bronze with Blue Patina

\_

Extra Large Elephant Skin candelabra in cast bronze with blue patina. Edition of 3 plus 2 APs.

37"W x 36"H