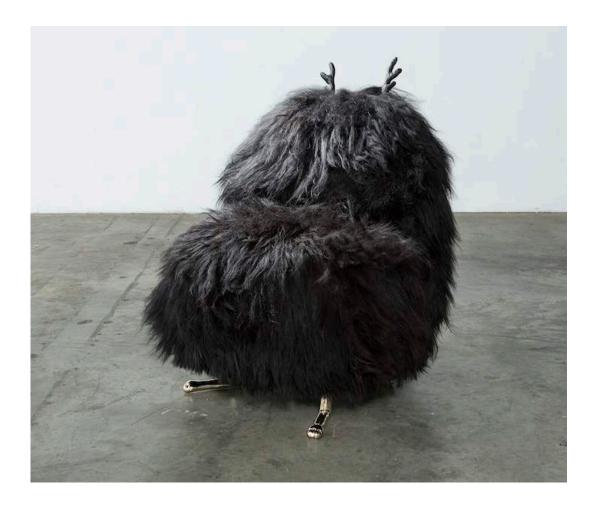

## Fur Elton John

2014

Gray Icelandic Sheepskin, Cast Bronze, Carved Ebony

Unique Fur Elton John Beast chair in gray Icelandic sheepskin with four cast bronze coyote feet and carved ebony horns. 24.5" L x 23" W

#### Contact