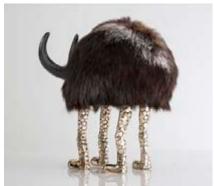

## Fur Elton John

2014

Gray Icelandic Sheepskin, Cast Bronze, Carved Ebony

Unique Fur Elton John Beast chair in gray Icelandic sheepskin with four cast bronze coyote feet and carved ebony horns. 24.5" L x 23" W

#### Contact