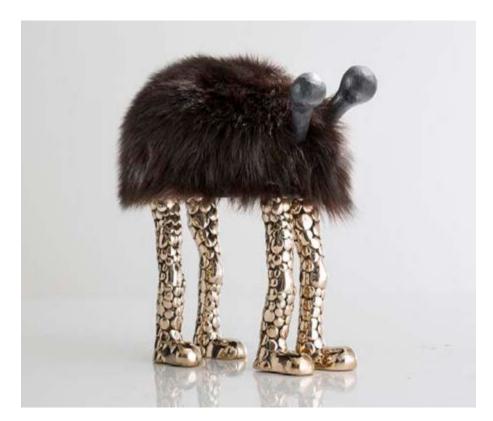

## Sloughy 2014

Reindeer Fur, Cast Bronze, Carved Ebony

Unique Sloughy Mini Beast in reindeer fur with mini Chester Cheetah feet in bronze and ebony horns.

13"L x 6.5"W x 12"H