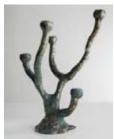

# Large Elephant Skin Candelabra

2014

Cast Bronze with Blue Patina

\_

Large Elephant Skin candelabra in cast bronze with blue patina. Edition of 3 plus 2 APs.

13"W x 19"H