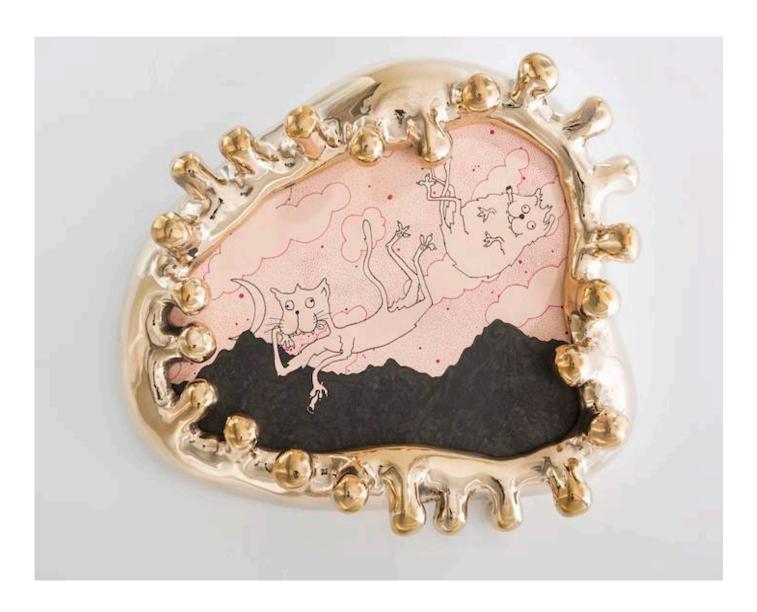

# Joint Venture

2014

Pen On Leather, Cast Bronze

\_

Joint Venture painting in pen on leather in custom high polish cast bronze frame.

16.5"L x 2.5"W x 16.5"H

#### Contact

\_