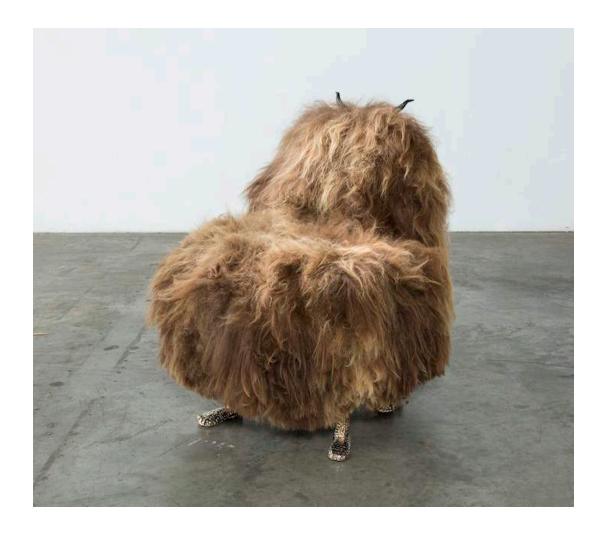

## Fur Elton John

2014

Gray Icelandic Sheepskin, Cast Bronze, Carved Ebony

Unique Fur Elton John Beast chair in gray Icelandic sheepskin with four cast bronze coyote feet and carved ebony horns. 24.5" L x 23" W