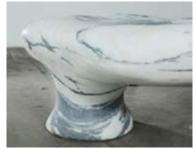

## The Barrel

2014

Marble

Unique The Barrel coffee table with hole in the middle hand-carved in Pele de Tigre marble.

60"L x 70"W x 16"H

#### Contact

\_