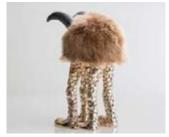

## Mariah Hairy

2014

Brown Icelandic Sheepskin, Cast Bronze, Carved Ebony

—

Unique Mariah Hairy Beast chair in brown Icelandic sheepskin with four cast bronze Chester Cheetah feet and carved ebony horns. 24.5" L x 24" W