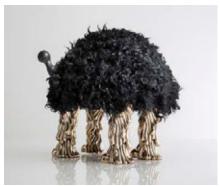

# Halle Hairy

2014

Black Icelandic Sheepskin, Cast Bronze, Carved Ebony

Unique Halle Hairy Beast chair in black Icelandic sheepskin with four cast bronze lion feet and carved ebony horns. 24" L x 22.5" W