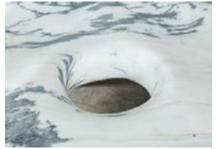

## The Barrel

2014

Marble

Unique The Barrel coffee table with hole in the middle hand-carved in Pele de Tigre marble.

60"L x 70"W x 16"H

#### Contact

\_