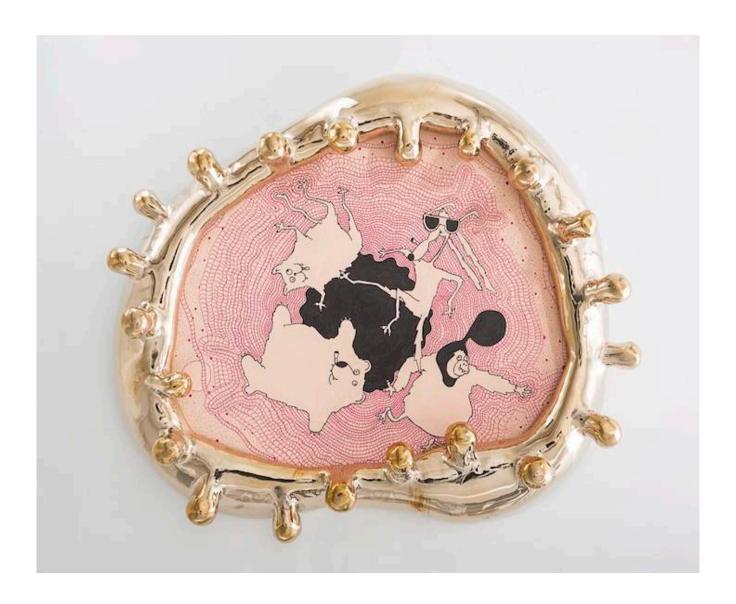

# Black Hole Fun

2014

Pen On Leather, Cast Bronze

\_

Black Hole Fun painting in pen on leather in custom high polish cast bronze frame.

17.5"L x 3.5"W x 16"H

#### Contact

\_