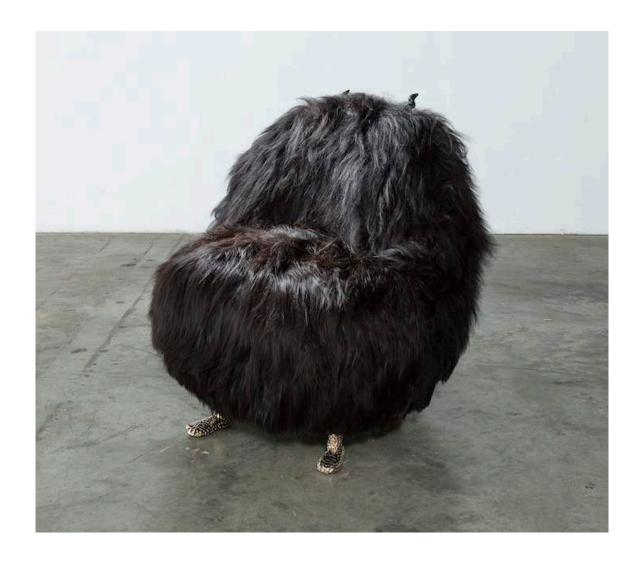

# Halle Hairy

2014

Black Icelandic Sheepskin, Cast Bronze, Carved Ebony

Unique Halle Hairy Beast chair in black Icelandic sheepskin with four cast bronze lion feet and carved ebony horns. 24" L x 22.5" W

### Contact

\_