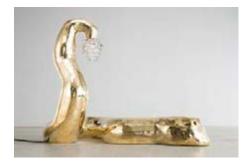

#### COOL WORLD

Sir Hiss 2014

Brass Hex Tile, Glass Shade

Unique Sir Hiss Hex floor lamp in brass tile with blown glass raddle.

36"L x 20"W x 30"H