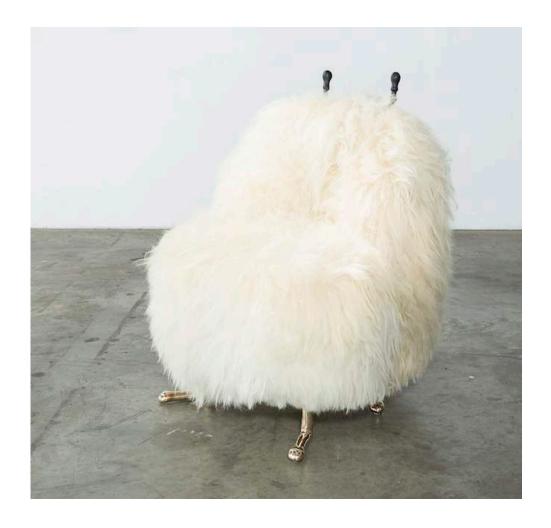

# Hairy David

2014

White Icelandic Sheepskin, Cast Bronze, Carved Ebony

Unique Hairy David Beast chair in white Icelandic sheepskin with four cast bronze lion feet and carved ebony horns. 24" L x 25" W

#### Contact

\_