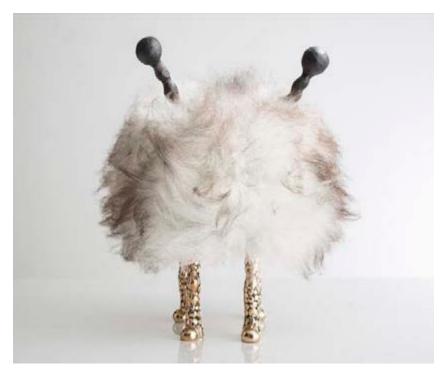

# Halle Hairy

2014

Black Icelandic Sheepskin, Cast Bronze, Carved Ebony

Unique Halle Hairy Beast chair in black Icelandic sheepskin with four cast bronze lion feet and carved ebony horns. 24" L x 22.5" W