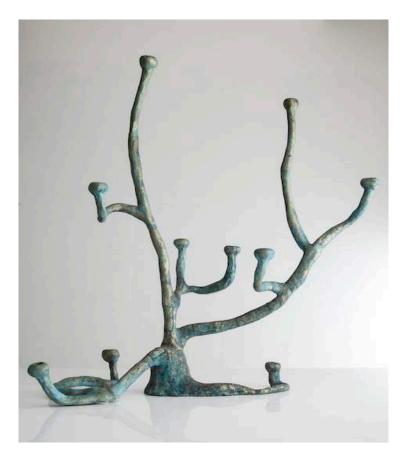

# XL Elephant Skin Candelabra 2014

Cast Bronze with Blue Patina

\_

Extra Large Elephant Skin candelabra in cast bronze with blue patina. Edition of 3 plus 2 APs.

37"W x 36"H

#### Contact

\_