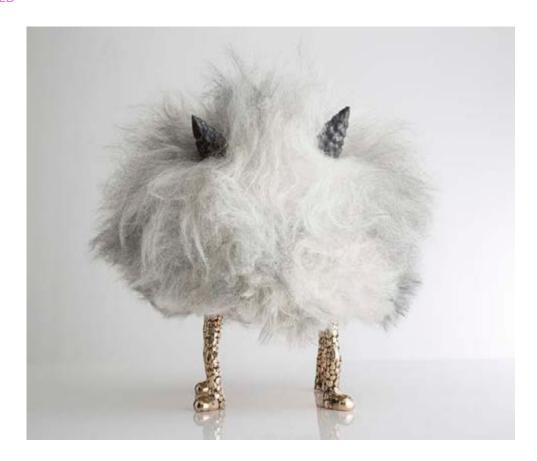

## Fur Elton John

2014

Gray Icelandic Sheepskin, Cast Bronze, Carved Ebony

Unique Fur Elton John Beast chair in gray Icelandic sheepskin with four cast bronze coyote feet and carved ebony horns. 24.5" L x 23" W