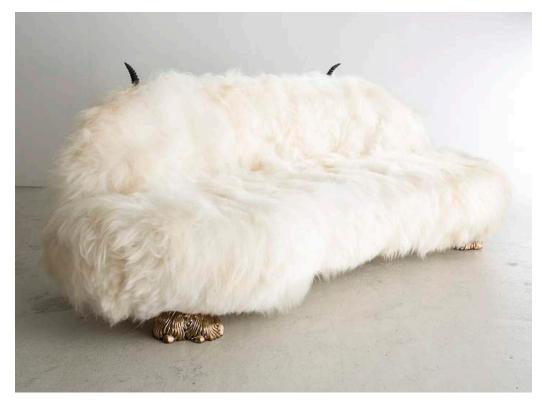

## Fur Elton John

2014

Gray Icelandic Sheepskin, Cast Bronze, Carved Ebony

Unique Fur Elton John Beast chair in gray Icelandic sheepskin with four cast bronze coyote feet and carved ebony horns. 24.5" L x 23" W