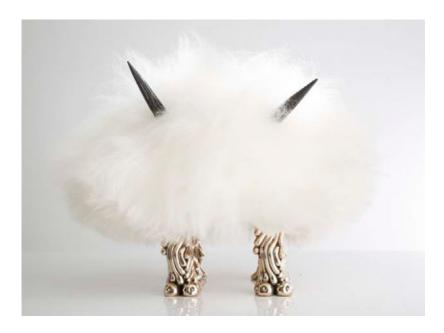

# Hairy David

2014

White Icelandic Sheepskin, Cast Bronze, Carved Ebony

Unique Hairy David Beast chair in white Icelandic sheepskin with four cast bronze lion feet and carved ebony horns. 24" L x 25" W

#### Contact

\_