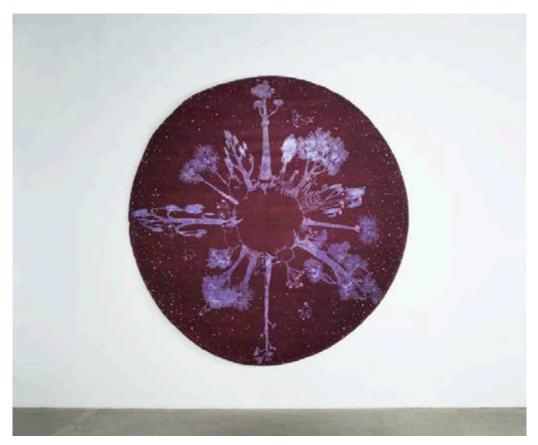

# **Animal Planet**

2014

Wool, Silk

Animal Planet rug in wool and silk. Dark colorway. Manufactured by ABC Italia, Nepal. Edition 1 of 12.

144" D