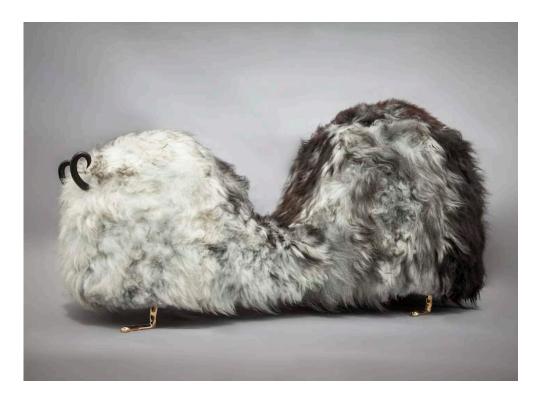

#### Contact

\_

Hairy J. Blige 2014

Icelandic Sheepskin, Cast Bronze, Carved Ebony

Unique Hairy J. Blige double-hump bench in Salt N' Pepa Icelandic sheep fur with four cast bronze lion feet, and cast bronze tits and pussy and carved ebony horns.  $21.5^{\circ}$ L x  $21.5^{\circ}$ W