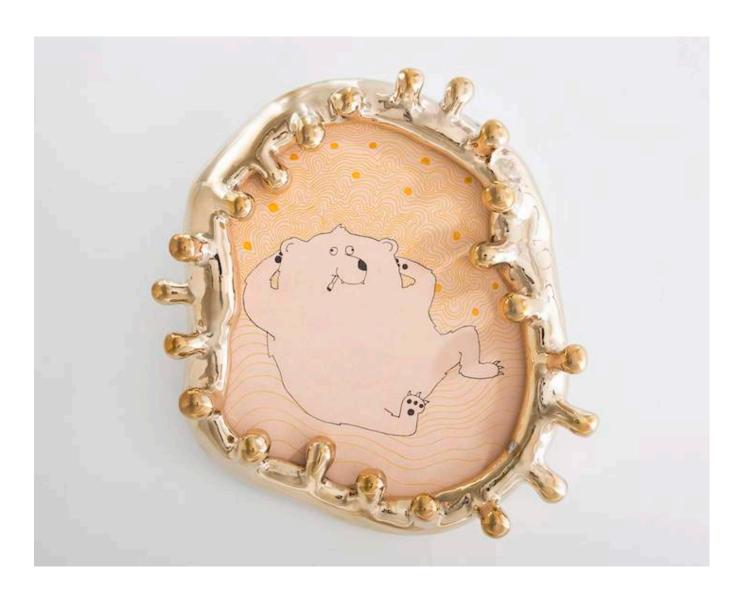

# Black Hole Fun

2014

Pen On Leather, Cast Bronze

\_

Black Hole Fun painting in pen on leather in custom high polish cast bronze frame.

17.5"L x 3.5"W x 16"H

#### Contact

\_