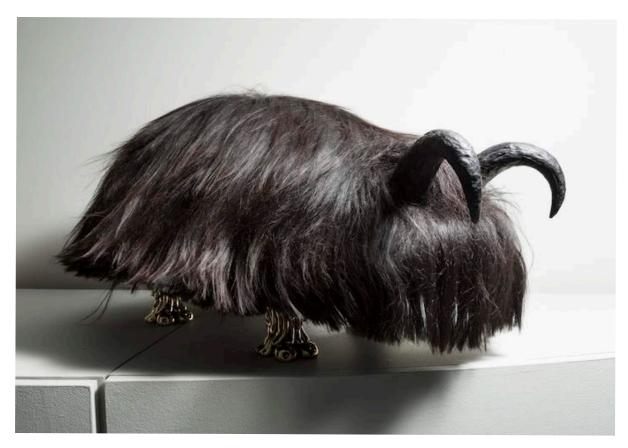

# Chairy O'Hairy

2014

Brown Icelandic Sheepskin, Cast Bronze, Carved Ebony

\_\_

Unique Chairy O' Hairy Beast chair in brown Icelandic sheepskin with four cast bronze lion feet and carved ebony horns. 23" L x 21.5" W