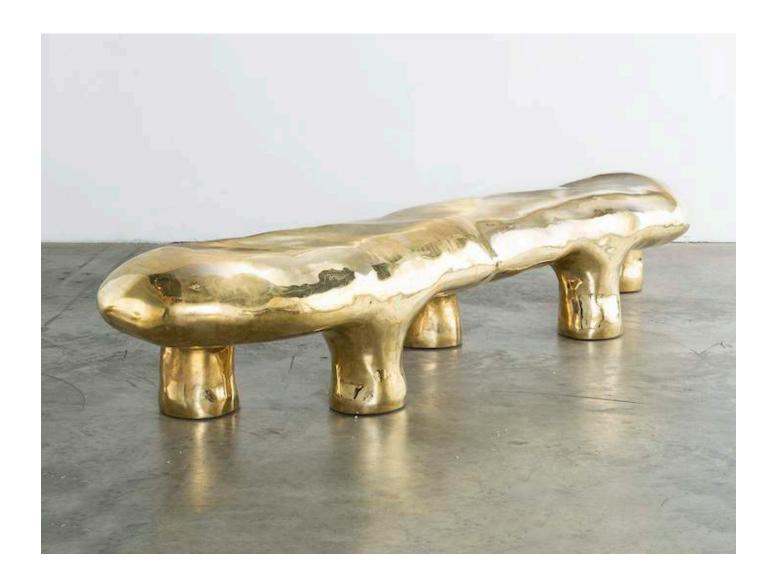

#### **COOL WORLD**

Fanny DeVito 2014

Brass Hex Tile

Unique Fanny DeVito Hex stool in brass tile. 24"L x 28"W x 18"H