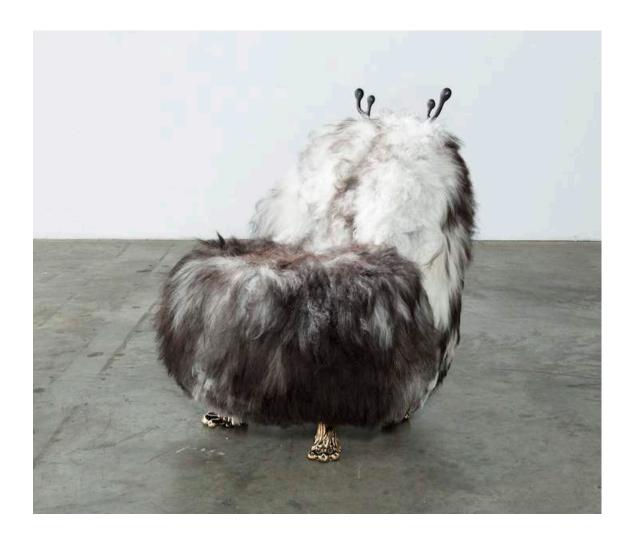

## Fur Elton John

2014

Gray Icelandic Sheepskin, Cast Bronze, Carved Ebony

Unique Fur Elton John Beast chair in gray Icelandic sheepskin with four cast bronze coyote feet and carved ebony horns. 24.5" L x 23" W