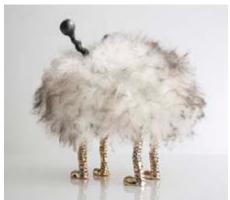

# Hairy David

2014

White Icelandic Sheepskin, Cast Bronze, Carved Ebony

Unique Hairy David Beast chair in white Icelandic sheepskin with four cast bronze lion feet and carved ebony horns. 24" L x 25" W

#### Contact

\_