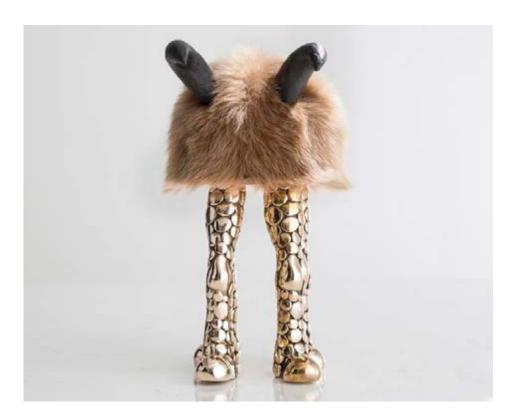

## Bluffy 2014

White Icelandic Fur, Cast Bronze, Carved Ebony

Unique Bluffy Mini Beast in white Icelandic fur with mini coyote feet in bronze and ebony horns.

12"L x 11"W x 13.5"H