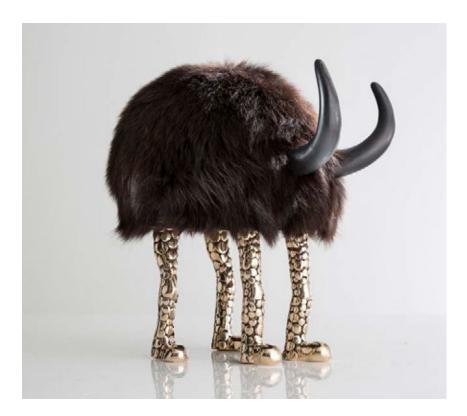

# Meryl Sheep

2014

White Icelandic Sheepskin, Cast Bronze, Carved

Ebony

Unique Meryl Sheep settee in white Icelandic sheepskin with bronze camel toe feet and ebony horns.  $94^{\circ}L \times 47^{\circ}W \times 33^{\circ}H$ 

#### Contact

\_