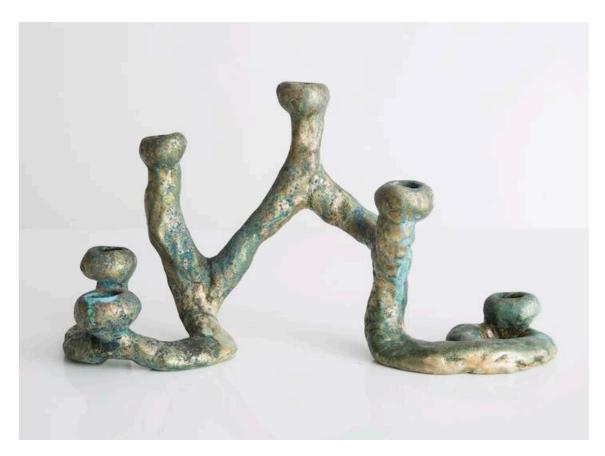

# XL Elephant Skin Candelabra 2014

Cast Bronze with Blue Patina

\_

Extra Large Elephant Skin candelabra in cast bronze with blue patina. Edition of 3 plus 2 APs.

37"W x 36"H

# Large Elephant Skin Candelabra

2014

Cast Bronze with Blue Patina

\_

Large Elephant Skin candelabra in cast bronze with blue patina. Edition of 3 plus 2 APs.

13"W x 19"H