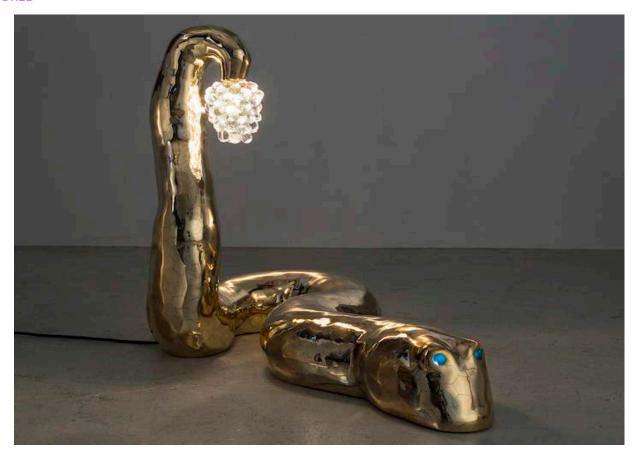

#### COOL WORLD

Sir Hiss 2014

Brass Hex Tile, Glass Shade

Unique Sir Hiss Hex floor lamp in brass tile with blown glass raddle.

36"L x 20"W x 30"H