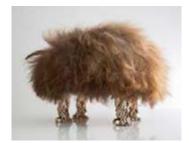

# Halle Hairy

2014

Black Icelandic Sheepskin, Cast Bronze, Carved Ebony

Unique Halle Hairy Beast chair in black Icelandic sheepskin with four cast bronze lion feet and carved ebony horns. 24" L x 22.5" W