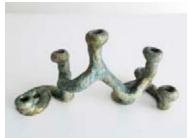

# Large Elephant Skin Candelabra

2014

Cast Bronze with Blue Patina

\_

Large Elephant Skin candelabra in cast bronze with blue patina. Edition of 3 plus 2 APs.

13"W x 19"H