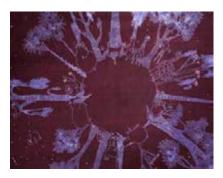

# **Animal Planet**

2014

Wool, Silk

Animal Planet rug in wool and silk. Dark colorway. Manufactured by ABC Italia, Nepal. Edition 1 of 12.

144" D