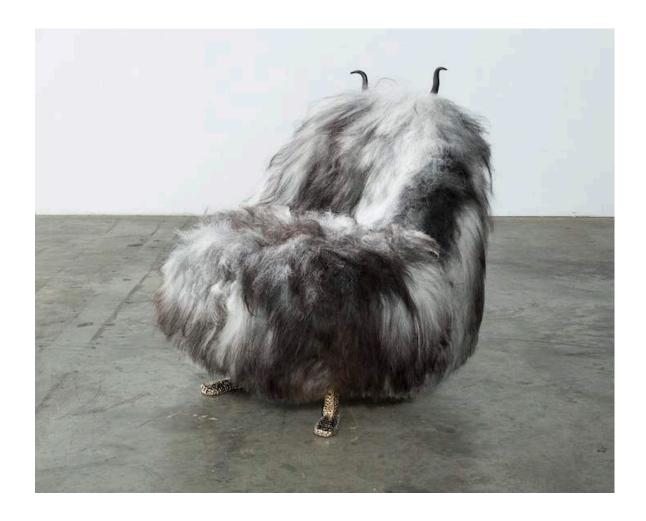

# Chairy O'Hairy

2014

Brown Icelandic Sheepskin, Cast Bronze, Carved Ebony

\_\_

Unique Chairy O' Hairy Beast chair in brown Icelandic sheepskin with four cast bronze lion feet and carved ebony horns. 23" L x 21.5" W