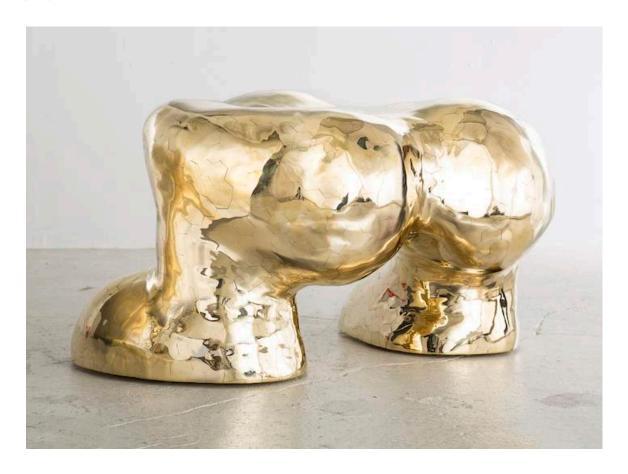

#### **COOL WORLD**

Fanny DeVito 2014

Brass Hex Tile

Unique Fanny DeVito Hex stool in brass tile. 24"L x 28"W x 18"H