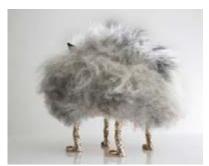

## Fur Elton John

2014

Gray Icelandic Sheepskin, Cast Bronze, Carved Ebony

Unique Fur Elton John Beast chair in gray Icelandic sheepskin with four cast bronze coyote feet and carved ebony horns. 24.5" L x 23" W