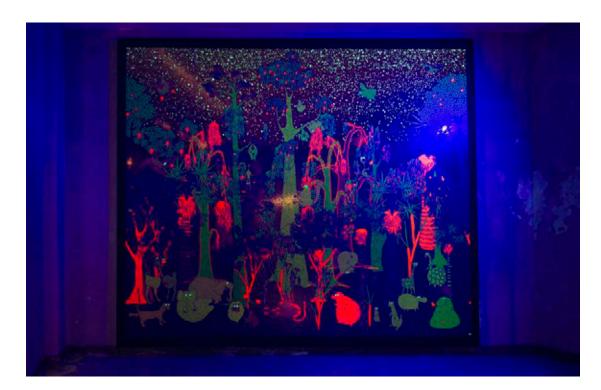

# **Animal Party Wallpaper**

2014

\_

Animal Party print made up of five panels printed on copper paper with phosphorescent ink. Edition 10 of 12. Designed by The Haas Brothers, produced by Flavor Paper.

132"L x 108"H

#### Contact

\_