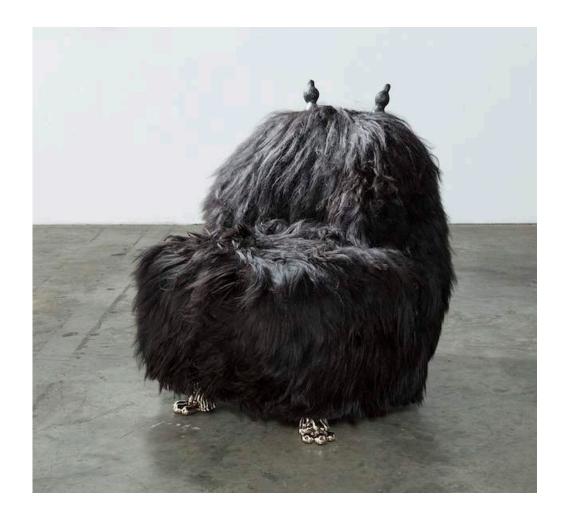

## Fur Paul McCartney

2014

Black Icelandic Sheepskin, Cast Bronze, Carved Ebony

Unique Fur Paul McCartney Beast chair in black Icelandic sheepskin with four cast bronze Chester Cheetah feet and carved ebony horns. 24.5" L x 24" W