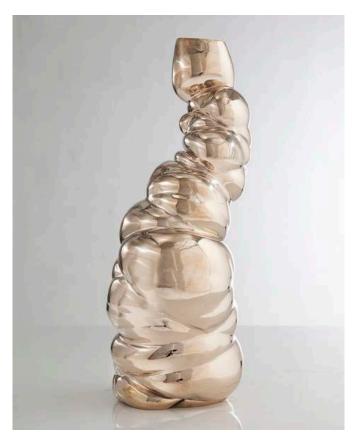

# Hematite Vase

2014

Cast Bronze

\_

Large Hematite vase in bronze. Edition of 3, with 2 APs. Stamped A2.

13.5"H x 9" D