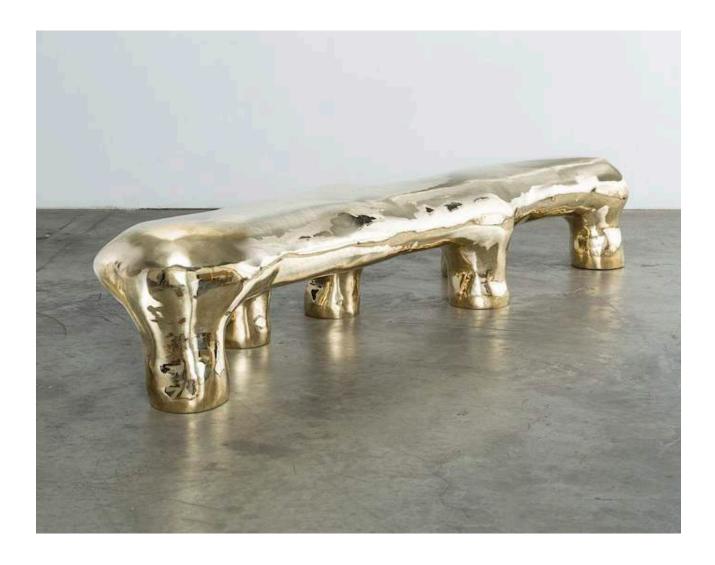

## Goldie Hawn

2014

Brass Hex Tile

Unique Goldie Hawn Hex Elephant bench in brass tile.  $96^{\circ}L \times 18^{\circ}W \times 18^{\circ}H$ 

## Contact

\_