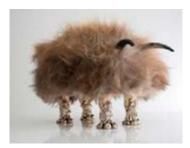

# Tim Furry

2014

Black Icelandic Sheepskin, Cast Bronze, Carved Ebony

Unique Tim Furry Beast chair in black Icelandic sheepskin with four cast bronze coyote feet and carved ebony horns. 23.5" L x 23" W