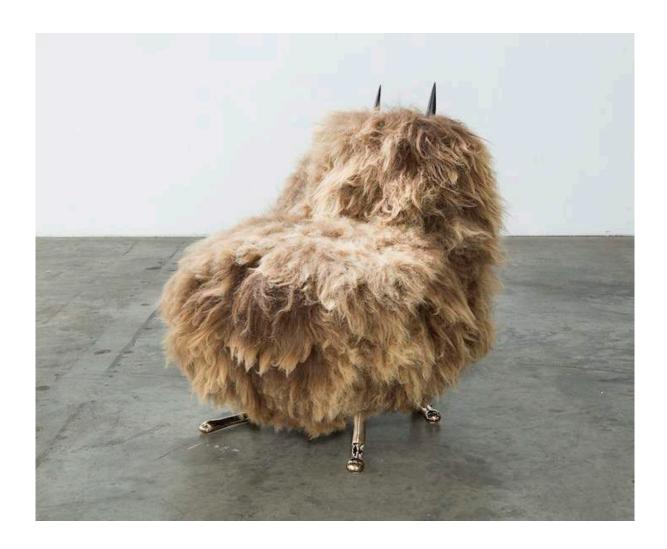

# Meryl Sheep

2014

White Icelandic Sheepskin, Cast Bronze, Carved

Ebony

Unique Meryl Sheep settee in white Icelandic sheepskin with bronze camel toe feet and ebony horns.  $94^{\circ}L \times 47^{\circ}W \times 33^{\circ}H$ 

#### Contact

\_