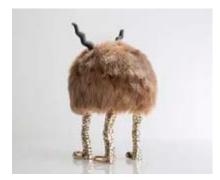

## Fur Elton John

2014

Gray Icelandic Sheepskin, Cast Bronze, Carved Ebony

Unique Fur Elton John Beast chair in gray Icelandic sheepskin with four cast bronze coyote feet and carved ebony horns. 24.5" L x 23" W