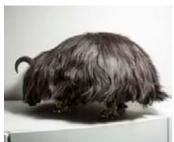

## Fur Elton John

2014

Gray Icelandic Sheepskin, Cast Bronze, Carved Ebony

Unique Fur Elton John Beast chair in gray Icelandic sheepskin with four cast bronze coyote feet and carved ebony horns. 24.5" L x 23" W