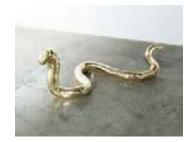

# KAA 2014

Brass Hex Tile

Unique Kaa Hex sculpture in brass tile.

82"L x 38"W x 30"H