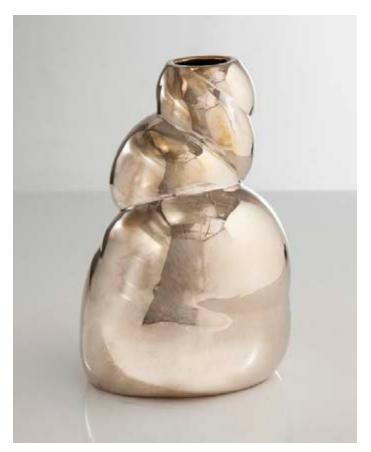

# Hematite Vase

2014

**Cast Bronze** 

-

Medium Hematite vase in bronze. Edition of 3, with 2 APs. Stamped A2.

12"H x 5" D