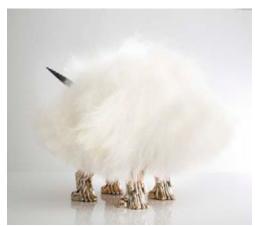

# Meryl Sheep

2014

White Icelandic Sheepskin, Cast Bronze, Carved

Ebony

Unique Meryl Sheep settee in white Icelandic sheepskin with bronze camel toe feet and ebony horns.  $94^{\circ}L \times 47^{\circ}W \times 33^{\circ}H$ 

#### Contact

\_