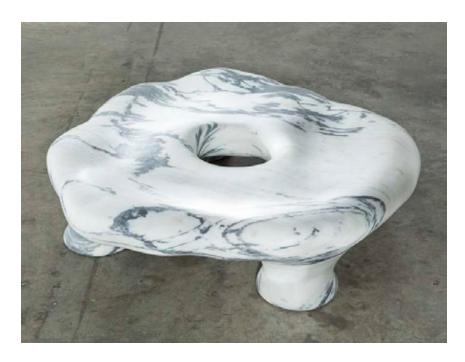

## The Barrel

2014

Marble

Unique The Barrel coffee table with hole in the middle hand-carved in Pele de Tigre marble.

60"L x 70"W x 16"H

#### Contact

\_