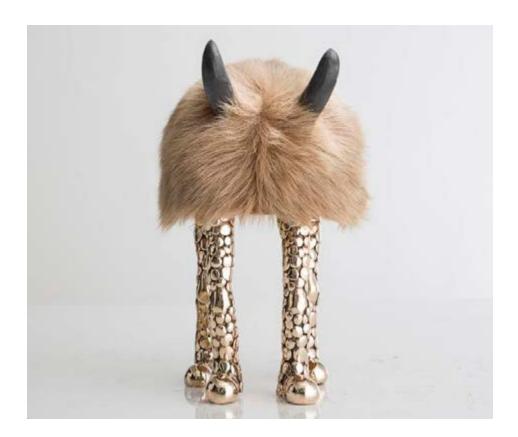

## Fur Elton John

2014

Gray Icelandic Sheepskin, Cast Bronze, Carved Ebony

Unique Fur Elton John Beast chair in gray Icelandic sheepskin with four cast bronze coyote feet and carved ebony horns. 24.5" L x 23" W

#### Contact