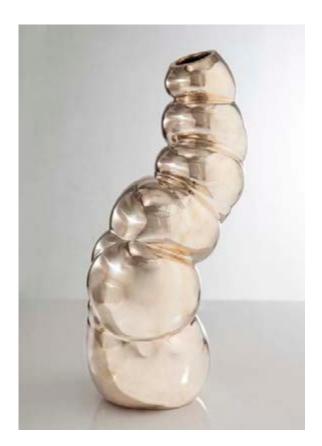

# Hematite Vase

2014

Cast Bronze

\_

Large Hematite vase in bronze. Edition of 3, with 2 APs. Stamped A2.

13.5"H x 9" D