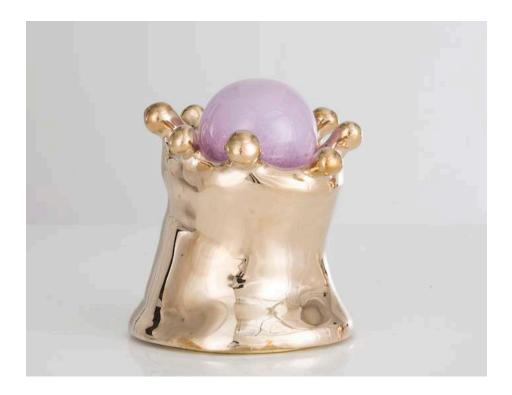

# Hematite Vase

2014

**Cast Bronze** 

-

Medium Hematite vase in bronze. Edition of 3, with 2 APs. Stamped A2.

12"H x 5" D

#### Contact

\_