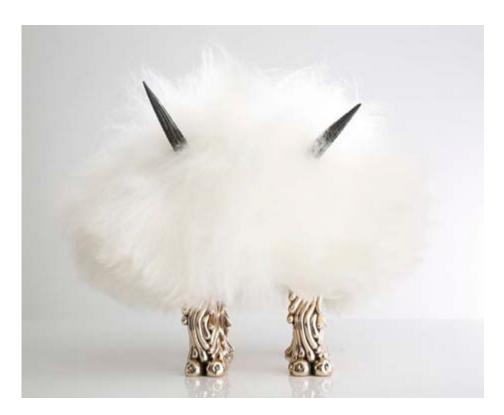

# Hairy David

2014

White Icelandic Sheepskin, Cast Bronze, Carved Ebony

Unique Hairy David Beast chair in white Icelandic sheepskin with four cast bronze lion feet and carved ebony horns. 24" L x 25" W