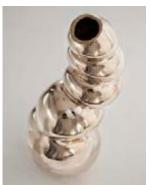

# Hematite Vase

2014

**Cast Bronze** 

\_

Small Hematite vase in bronze. Edition of 3, with 2 APs. Stamped A1.

7.5"H x 5" D

# Hematite Vase

2014

**Cast Bronze** 

-

Medium Hematite vase in bronze. Edition of 3, with 2 APs. Stamped A2.

12"H x 5" D

# Hematite Vase

2014

Cast Bronze

\_

Large Hematite vase in bronze. Edition of 3, with 2 APs. Stamped A2.

13.5"H x 9" D