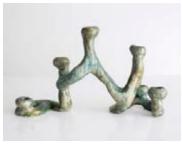

# Medium Elephant Skin Candelabra

2014

Cast Bronze with Blue Patina

\_

Medium Elephant Skin candelabra in cast bronze with blue patina. Edition of 3 plus 2 APs. 20"W x 10"H