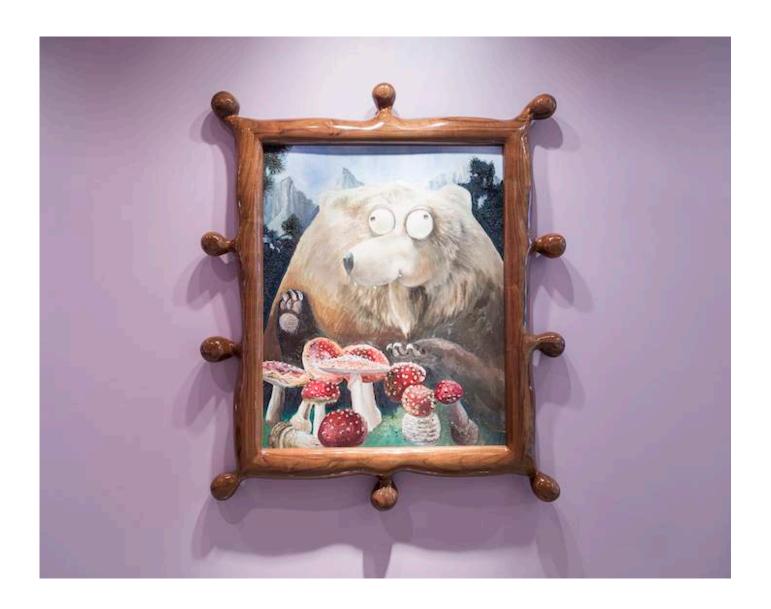

# Whitney The Pooh

2014

Oil Paint, Hand Carved American Walnut

-

Whitney the Pooh oil painting in a sculptural, custom, hand-carved American walnut frame.