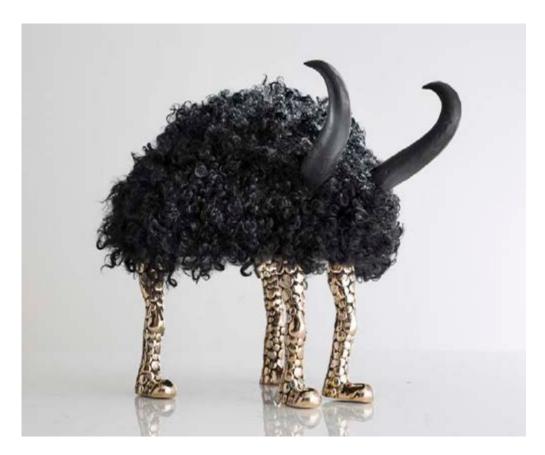

## Fur Paul McCartney

2014

Black Icelandic Sheepskin, Cast Bronze, Carved Ebony

Unique Fur Paul McCartney Beast chair in black Icelandic sheepskin with four cast bronze Chester Cheetah feet and carved ebony horns. 24.5" L x 24" W