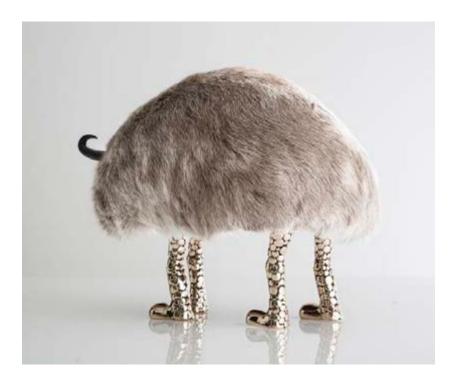

## Sloughy 2014

Reindeer Fur, Cast Bronze, Carved Ebony

Unique Sloughy Mini Beast in reindeer fur with mini Chester Cheetah feet in bronze and ebony horns.

13"L x 6.5"W x 12"H