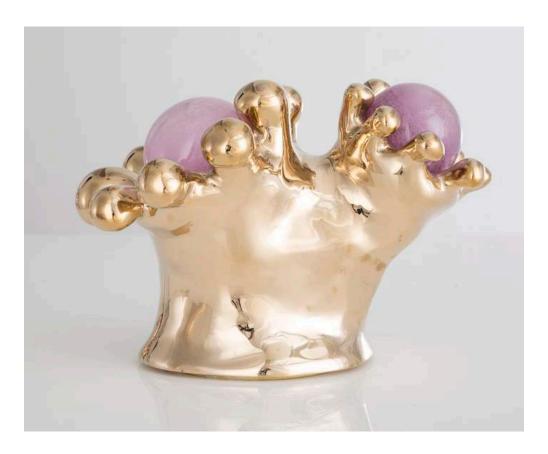

# Hematite Vase

2014

**Cast Bronze** 

\_

Small Hematite vase in bronze. Edition of 3, with 2 APs. Stamped A1.

7.5"H x 5" D

#### Contact

\_