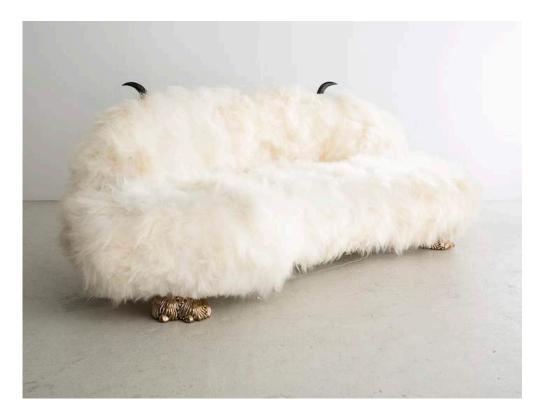

## Fur Elton John

2014

Gray Icelandic Sheepskin, Cast Bronze, Carved Ebony

Unique Fur Elton John Beast chair in gray Icelandic sheepskin with four cast bronze coyote feet and carved ebony horns. 24.5" L x 23" W

## Fur Paul McCartney

2014

Black Icelandic Sheepskin, Cast Bronze, Carved Ebony

Unique Fur Paul McCartney Beast chair in black Icelandic sheepskin with four cast bronze Chester Cheetah feet and carved ebony horns. 24.5" L x 24" W

# Chairy O'Hairy

2014

Brown Icelandic Sheepskin, Cast Bronze, Carved Ebony

\_\_

Unique Chairy O' Hairy Beast chair in brown Icelandic sheepskin with four cast bronze lion feet and carved ebony horns. 23" L x 21.5" W

# Halle Hairy

2014

Black Icelandic Sheepskin, Cast Bronze, Carved Ebony

Unique Halle Hairy Beast chair in black Icelandic sheepskin with four cast bronze lion feet and carved ebony horns. 24" L x 22.5" W

# Hairy David

2014

White Icelandic Sheepskin, Cast Bronze, Carved Ebony

Unique Hairy David Beast chair in white Icelandic sheepskin with four cast bronze lion feet and carved ebony horns. 24" L x 25" W

## Mariah Hairy

2014

Brown Icelandic Sheepskin, Cast Bronze, Carved Ebony

—

Unique Mariah Hairy Beast chair in brown Icelandic sheepskin with four cast bronze Chester Cheetah feet and carved ebony horns. 24.5" L x 24" W

# Tim Furry

2014

Black Icelandic Sheepskin, Cast Bronze, Carved Ebony

Unique Tim Furry Beast chair in black Icelandic sheepskin with four cast bronze coyote feet and carved ebony horns. 23.5" L x 23" W

# Hairy Fisher

2014

Gray Icelandic Sheepskin, Cast Bronze, Carved Ebony

Unique Hairy Fisher Beast chair in gray Icelandic sheepskin with four cast bronze Chester Cheetah feet and carved ebony horns. 23.5" L x 24" W

## Michelle Pfeif-Fur

2014

Black Icelandic Sheepskin, Cast Bronze, Carved Ebony

Unique Michelle Pfeif-Fur Beast chair in black Icelandic sheepskin with four cast bronze lion feet and carved ebony horns. 23" L x 23" W

## Don Hairy

2014

Gray Icelandic Sheepskin, Cast Bronze, Carved Ebony

Unique Don Hairy Beast chair in gray Icelandic sheepskin with four cast bronze Chester Cheetah feet and carved ebony horns. 21.5" L x 21.5" W