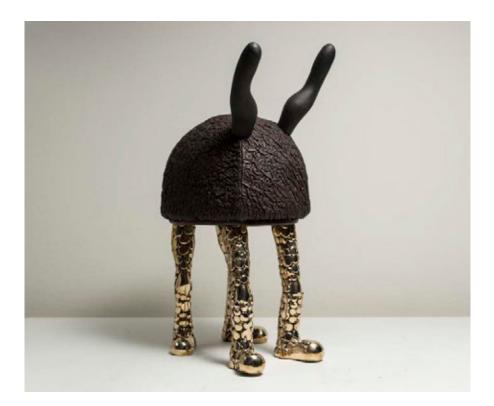

## Fur Paul McCartney

2014

Black Icelandic Sheepskin, Cast Bronze, Carved Ebony

Unique Fur Paul McCartney Beast chair in black Icelandic sheepskin with four cast bronze Chester Cheetah feet and carved ebony horns. 24.5" L x 24" W