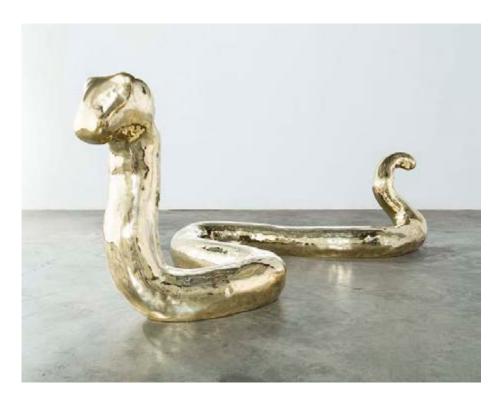

# KAA 2014

Brass Hex Tile

Unique Kaa Hex sculpture in brass tile.

82"L x 38"W x 30"H

## Contact

—