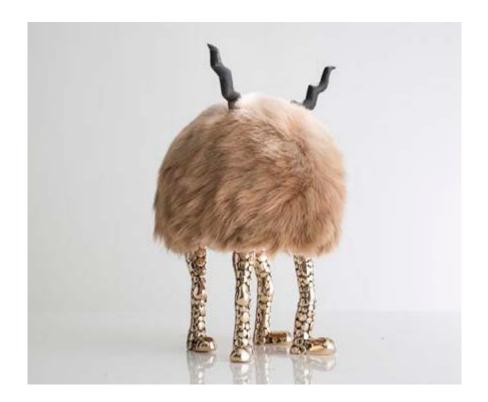

## Fur Elton John

2014

Gray Icelandic Sheepskin, Cast Bronze, Carved Ebony

Unique Fur Elton John Beast chair in gray Icelandic sheepskin with four cast bronze coyote feet and carved ebony horns. 24.5" L x 23" W