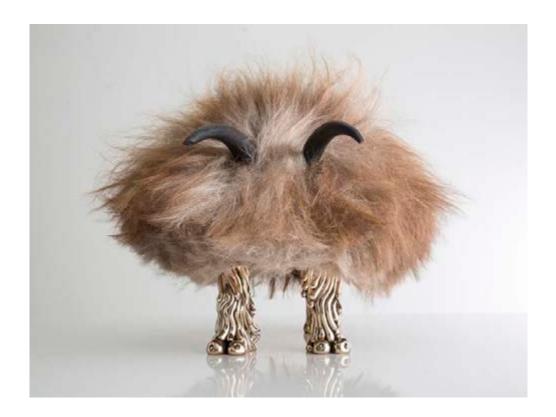

## Fur Paul McCartney

2014

Black Icelandic Sheepskin, Cast Bronze, Carved Ebony

Unique Fur Paul McCartney Beast chair in black Icelandic sheepskin with four cast bronze Chester Cheetah feet and carved ebony horns. 24.5" L x 24" W