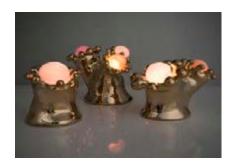

# Hematite Vase

2014

**Cast Bronze** 

\_

Small Hematite vase in bronze. Edition of 3, with 2 APs. Stamped A1.

7.5"H x 5" D

#### Contact

\_

# Hematite Vase

2014

**Cast Bronze** 

-

Medium Hematite vase in bronze. Edition of 3, with 2 APs. Stamped A2.

12"H x 5" D

# Hematite Vase

2014

Cast Bronze

\_

Large Hematite vase in bronze. Edition of 3, with 2 APs. Stamped A2.

13.5"H x 9" D