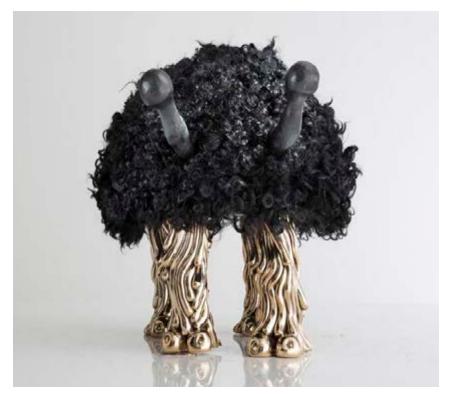

#### Contact

\_

Hairy J. Blige 2014

Icelandic Sheepskin, Cast Bronze, Carved Ebony

Unique Hairy J. Blige double-hump bench in Salt N' Pepa Icelandic sheep fur with four cast bronze lion feet, and cast bronze tits and pussy and carved ebony horns.  $21.5^{\circ}$ L x  $21.5^{\circ}$ W

#### Contact

\_\_\_