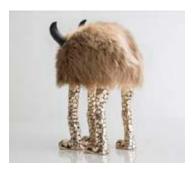

# Roughy 2014 Brown Icelandic Sheepskin, Cast Bronze, Carved Ebony

Unique Roughy Mini Beast in brown Icelandic sheepskin with mini coyote feet in bronze and ebony horns. 16.5"L x 11"W x 14.5"H

#### Contact

\_