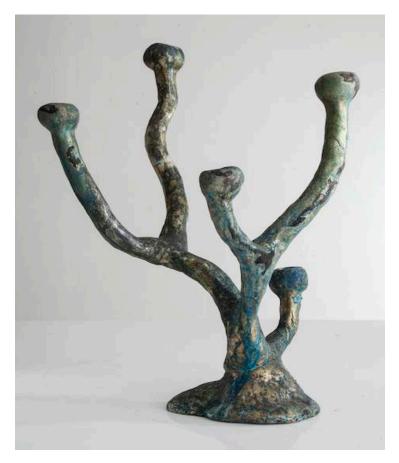

# Medium Elephant Skin Candelabra

2014

Cast Bronze with Blue Patina

\_

Medium Elephant Skin candelabra in cast bronze with blue patina. Edition of 3 plus 2 APs. 20"W x 10"H