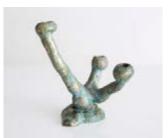

# Small Elephant Skin Candelabra

2014

Cast Bronze with Blue Patina

\_

Small Elephant Skin candelabra in cast bronze with blue patina. Edition of 3 plus 2 APs. 10"H x 6"D