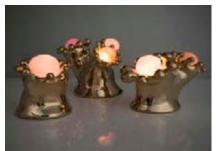

# XL Elephant Skin Candelabra 2014

Cast Bronze with Blue Patina

\_

Extra Large Elephant Skin candelabra in cast bronze with blue patina. Edition of 3 plus 2 APs.

37"W x 36"H

# Large Elephant Skin Candelabra

2014

Cast Bronze with Blue Patina

\_

Large Elephant Skin candelabra in cast bronze with blue patina. Edition of 3 plus 2 APs.

13"W x 19"H

# Medium Elephant Skin Candelabra

2014

Cast Bronze with Blue Patina

\_

Medium Elephant Skin candelabra in cast bronze with blue patina. Edition of 3 plus 2 APs. 20"W x 10"H

# Small Elephant Skin Candelabra

2014

Cast Bronze with Blue Patina

\_

Small Elephant Skin candelabra in cast bronze with blue patina. Edition of 3 plus 2 APs. 10"H x 6"D