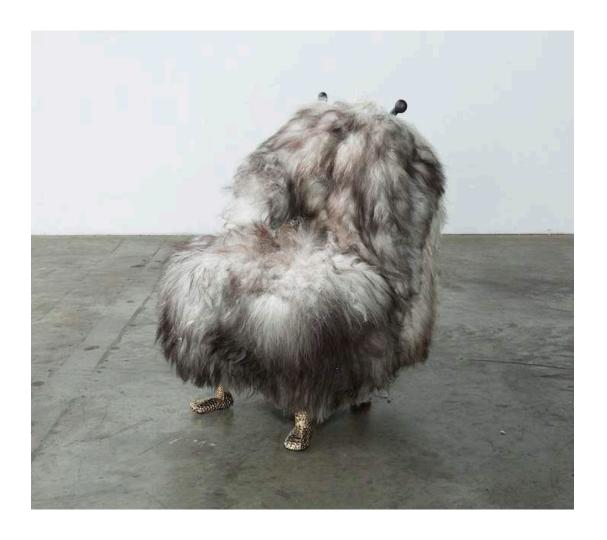

## Fur Elton John

2014

Gray Icelandic Sheepskin, Cast Bronze, Carved Ebony

Unique Fur Elton John Beast chair in gray Icelandic sheepskin with four cast bronze coyote feet and carved ebony horns. 24.5" L x 23" W