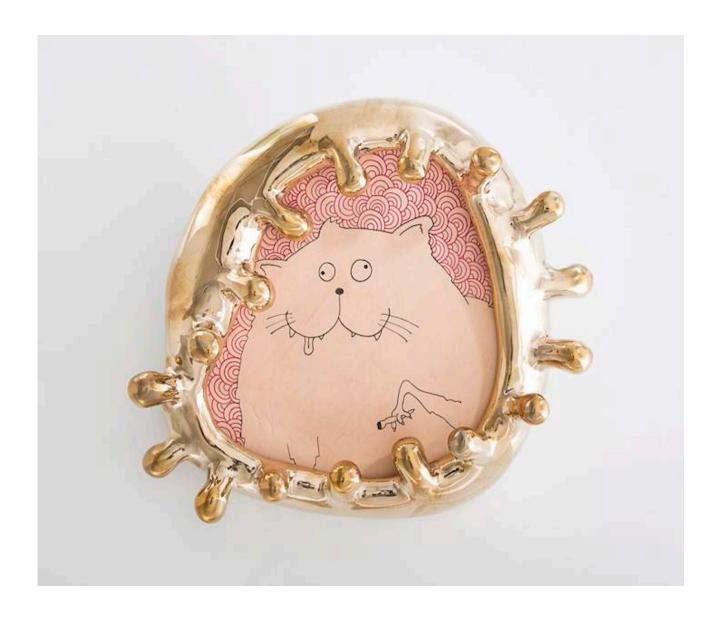

### Chill Bill

2014

Pen On Leather, Cast Bronze

\_

Chill Bill painting in pen on leather in custom high polish cast bronze frame.

14"L x 2.5"W x 15"H

#### Contact

\_