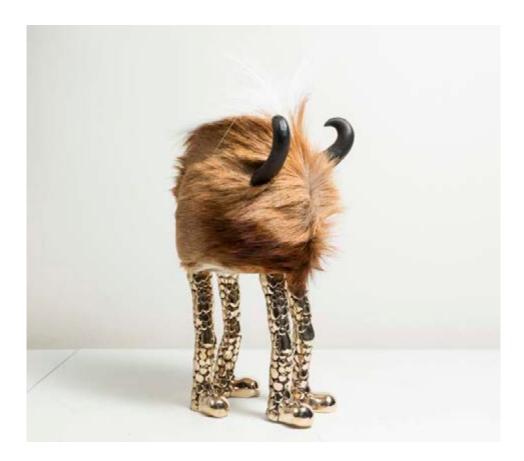

## Fur Elton John

2014

Gray Icelandic Sheepskin, Cast Bronze, Carved Ebony

Unique Fur Elton John Beast chair in gray Icelandic sheepskin with four cast bronze coyote feet and carved ebony horns. 24.5" L x 23" W