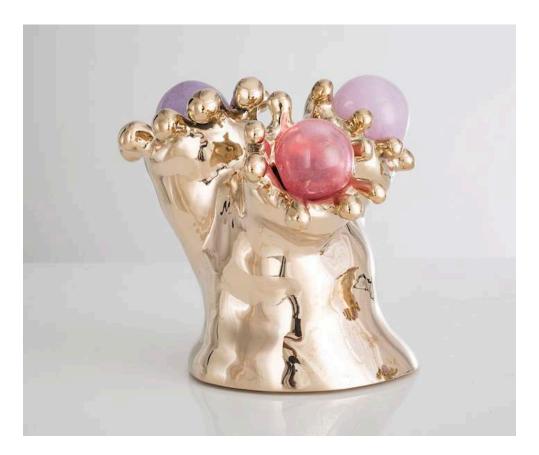

# Small Elephant Skin Candelabra

2014

Cast Bronze with Blue Patina

\_

Small Elephant Skin candelabra in cast bronze with blue patina. Edition of 3 plus 2 APs. 10"H x 6"D