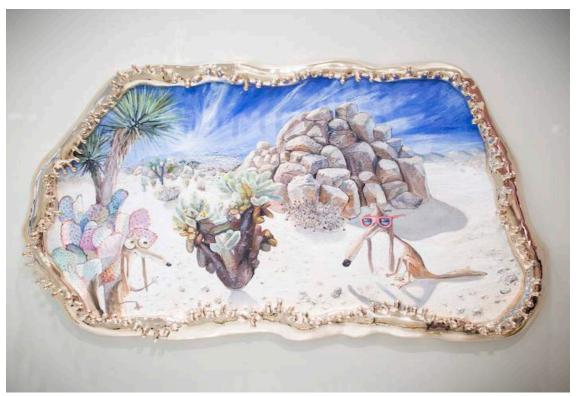

# Joshua Free

2014

Oil Paint, Cast Bronze

\_

Joshua Free oil painting in custom high polish cast bronze frame.

77"L x 55"W x 45"H

#### Contact

\_