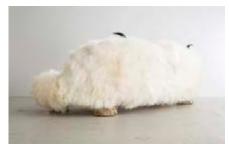

## Fur Elton John

2014

Gray Icelandic Sheepskin, Cast Bronze, Carved Ebony

Unique Fur Elton John Beast chair in gray Icelandic sheepskin with four cast bronze coyote feet and carved ebony horns. 24.5" L x 23" W

## Fur Paul McCartney

2014

Black Icelandic Sheepskin, Cast Bronze, Carved Ebony

Unique Fur Paul McCartney Beast chair in black Icelandic sheepskin with four cast bronze Chester Cheetah feet and carved ebony horns. 24.5" L x 24" W

# Chairy O'Hairy

2014

Brown Icelandic Sheepskin, Cast Bronze, Carved Ebony

\_\_

Unique Chairy O' Hairy Beast chair in brown Icelandic sheepskin with four cast bronze lion feet and carved ebony horns. 23" L x 21.5" W

# Halle Hairy

2014

Black Icelandic Sheepskin, Cast Bronze, Carved Ebony

Unique Halle Hairy Beast chair in black Icelandic sheepskin with four cast bronze lion feet and carved ebony horns. 24" L x 22.5" W

# Hairy David

2014

White Icelandic Sheepskin, Cast Bronze, Carved Ebony

Unique Hairy David Beast chair in white Icelandic sheepskin with four cast bronze lion feet and carved ebony horns. 24" L x 25" W

## Mariah Hairy

2014

Brown Icelandic Sheepskin, Cast Bronze, Carved Ebony

—

Unique Mariah Hairy Beast chair in brown Icelandic sheepskin with four cast bronze Chester Cheetah feet and carved ebony horns. 24.5" L x 24" W

# Tim Furry

2014

Black Icelandic Sheepskin, Cast Bronze, Carved Ebony

Unique Tim Furry Beast chair in black Icelandic sheepskin with four cast bronze coyote feet and carved ebony horns. 23.5" L x 23" W

# Hairy Fisher

2014

Gray Icelandic Sheepskin, Cast Bronze, Carved Ebony

Unique Hairy Fisher Beast chair in gray Icelandic sheepskin with four cast bronze Chester Cheetah feet and carved ebony horns. 23.5" L x 24" W

## Michelle Pfeif-Fur

2014

Black Icelandic Sheepskin, Cast Bronze, Carved Ebony

Unique Michelle Pfeif-Fur Beast chair in black Icelandic sheepskin with four cast bronze lion feet and carved ebony horns. 23" L x 23" W

## Don Hairy

2014

Gray Icelandic Sheepskin, Cast Bronze, Carved Ebony

Unique Don Hairy Beast chair in gray Icelandic sheepskin with four cast bronze Chester Cheetah feet and carved ebony horns. 21.5" L x 21.5" W