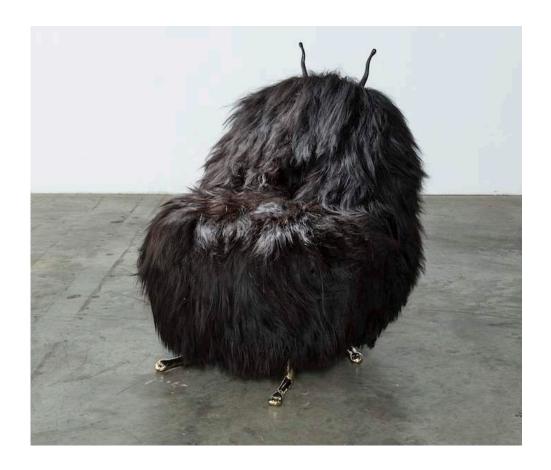

# Halle Hairy

2014

Black Icelandic Sheepskin, Cast Bronze, Carved Ebony

Unique Halle Hairy Beast chair in black Icelandic sheepskin with four cast bronze lion feet and carved ebony horns. 24" L x 22.5" W