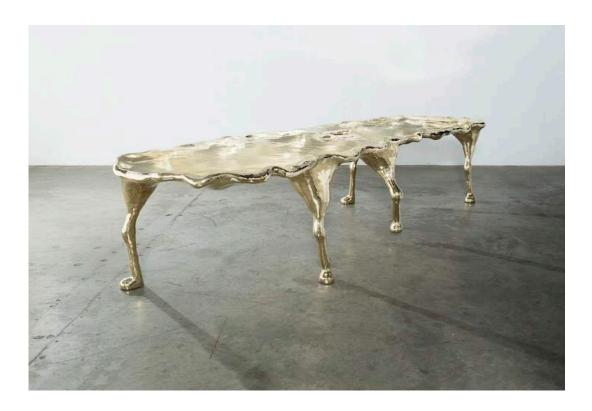

## The Barrel

2014

Marble

Unique The Barrel coffee table with hole in the middle hand-carved in Pele de Tigre marble.

60"L x 70"W x 16"H