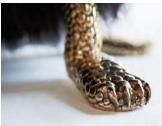

## Grace

2013

Black Sheepskin, Carved Ebony, Cast Bronze

Unique Grace tall stool from the Beast series, with black Icelandic sheepskin, carved ebony horns and three cast bronze legs.

18"L x 20"W x 30"H