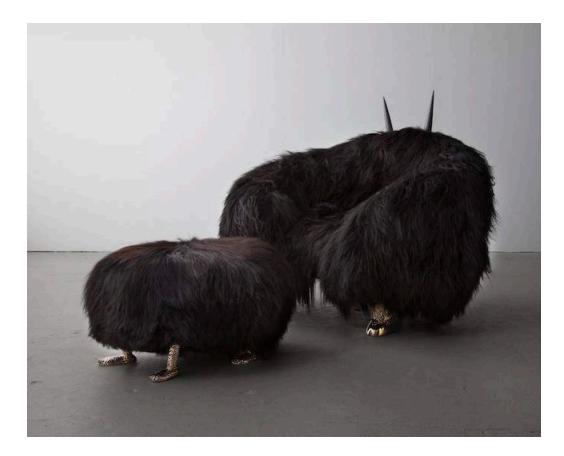

## Grace

2013

Black Sheepskin, Carved Ebony, Cast Bronze

Unique Grace tall stool from the Beast series, with black Icelandic sheepskin, carved ebony horns and three cast bronze legs.

18"L x 20"W x 30"H

# Beast Club Chair

2013

Black Icelandic Sheepskin, Cast Bronze, Carved Ebony

Unique Beast club chair in black Icelandic sheepskin with spike carved ebony horns and cast bronze goat hoof feet.

43 L x 37"W x 34.5"H

Contact