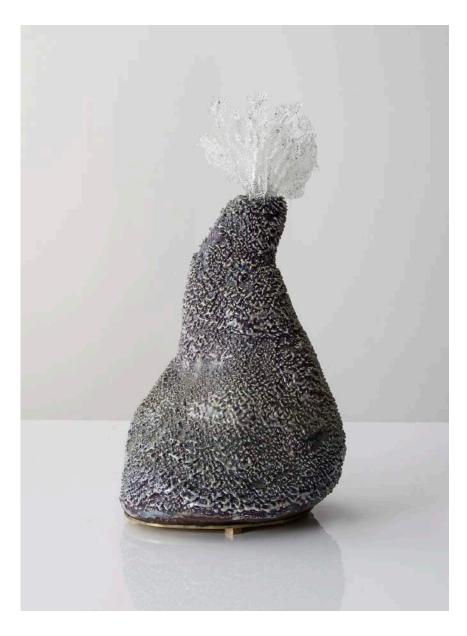

# Cockscomb Accretion Lamp

2013

Accretion, Pyrex Glass

Unique Cockscomb Accretion lamp in hand-thrown ceramic with Pearl glaze and fused pyrex glass shade.

14" H x 10"D

Contact