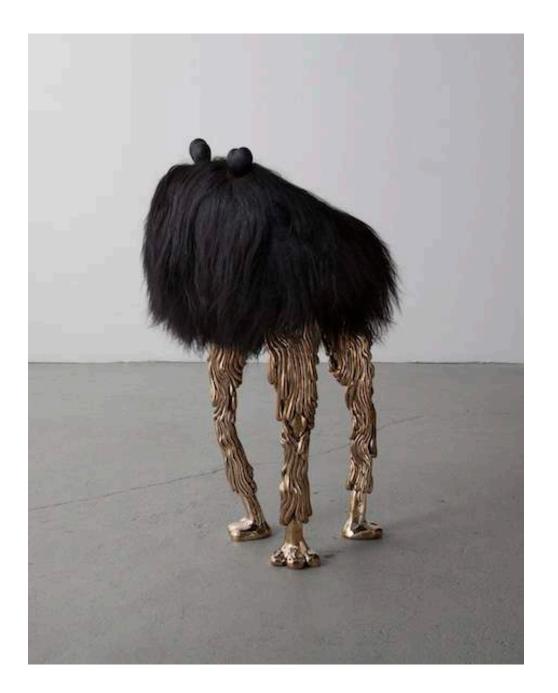

## Grace

2013

Black Sheepskin, Carved Ebony, Cast Bronze

Unique Grace tall stool from the Beast series, with black Icelandic sheepskin, carved ebony horns and three cast bronze legs.

18"L x 20"W x 30"H