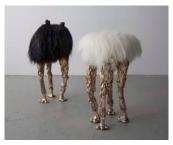

## Grace

2013

Black Sheepskin, Carved Ebony, Cast Bronze

Unique Grace tall stool from the Beast series, with black Icelandic sheepskin, carved ebony horns and three cast bronze legs.

18"L x 20"W x 30"H

# Dolph

2013

White Sheepskin, Cast Bronze

Unique Dolp tall stool from the Beast series, with white Icelandic sheepskin, cast bronze dong and four cast bronze long legs.

18"L x 20"W x 30"H