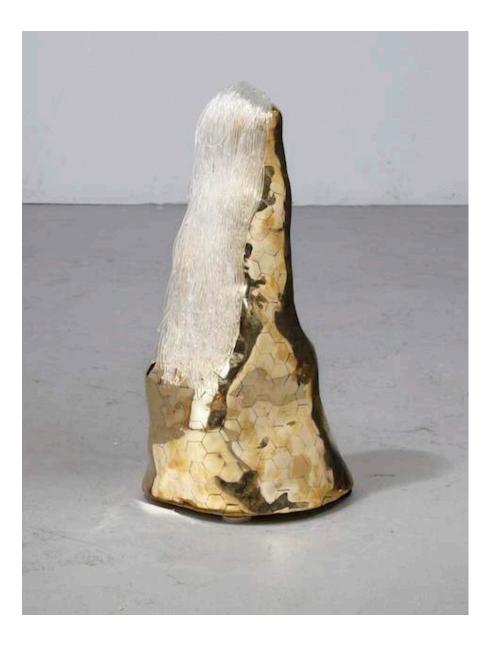

# Lil' Dub

2013 Brass, Plexiglass

Unique Lil Dub Glowcano Hex lamp in brass tile, with slumped, fused plexiglass shades.

13"L x 9.5"W x 12"H

Contact