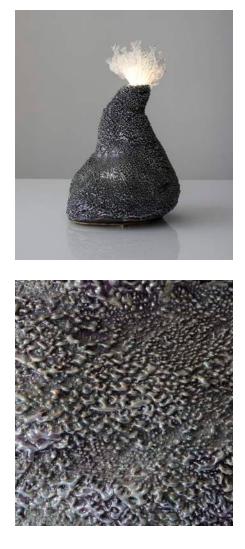

# Cockscomb Accretion Lamp

2013

Accretion, Pyrex Glass

Unique Cockscomb Accretion lamp in hand-thrown ceramic with Pearl glaze and fused pyrex glass shade.

14" H x 10"D

Contact