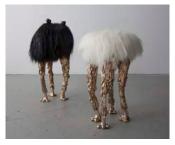

# Guild Design Fair/ Cape Town, South Africa

28 February - 9 March 2014

Anna Nicole 2013

White Sheepskin, Cast Bronze, Carved Ebony

Unique daybed from the Beast series, in white Icelandic sheep fur, zig-zag carved wooden horns and cast bronze camel toe feet.

## Grace

2013

Black Sheepskin, Carved Ebony, Cast Bronze

Unique Grace tall stool from the Beast series, with black Icelandic sheepskin, carved ebony horns and three cast bronze legs.

18"L x 20"W x 30"H