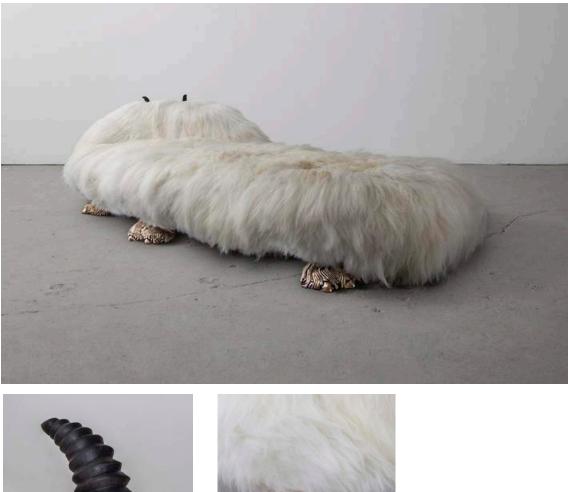

# Guild Design Fair/ Cape Town, South Africa

28 February - 9 March 2014

Anna Nicole 2013

White Sheepskin, Cast Bronze, Carved Ebony

Unique daybed from the Beast series, in white Icelandic sheep fur, zig-zag carved wooden horns and cast bronze camel toe feet.

99″ L x 44″ W x 33″ H

Contact