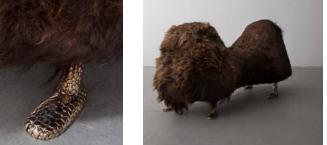

## Debbie Hairy, Dromedary 2013

Wyoming Buffalo fur, Cast Bronze

Unique double-hump bench from the Beast series, with Wyoming Buffalo fur, poseable tail and cast bronze Chester Cheetah feet.

57" L x 24" W x 28.5" H

Contact