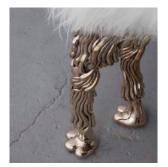

# Dolph

2013

White Sheepskin, Cast Bronze

Unique Dolp tall stool from the Beast series, with white Icelandic sheepskin, cast bronze dong and four cast bronze long legs.

18"L x 20"W x 30"H