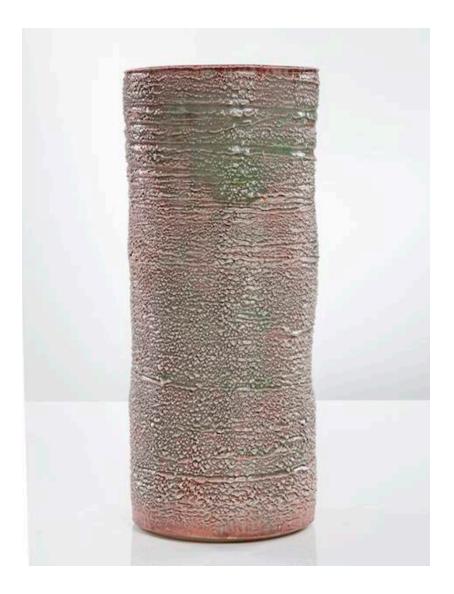

# **Accretion Vase**

2013

Ceramic

Unique Accretion vase in hand-thrown ceramic with porcelain slip.

21" H x 6.5"D

Contact