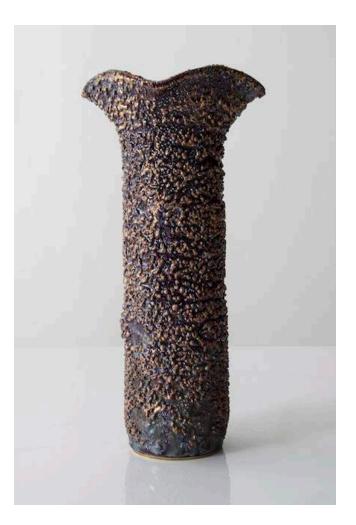

# Accretion Vase

2013

Ceramic

Unique Accretion vase in hand-thrown ceramic with porcelain slip.

17.5"H x 8"D

Contact