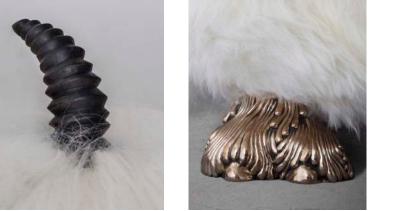

# Guild Design Fair/ Cape Town, South Africa

28 February - 9 March 2014

Anna Nicole 2013

White Sheepskin, Cast Bronze, Carved Ebony

Unique daybed from the Beast series, in white Icelandic sheep fur, zig-zag carved wooden horns and cast bronze camel toe feet.

99″ L x 44″ W x 33″ H

Contact