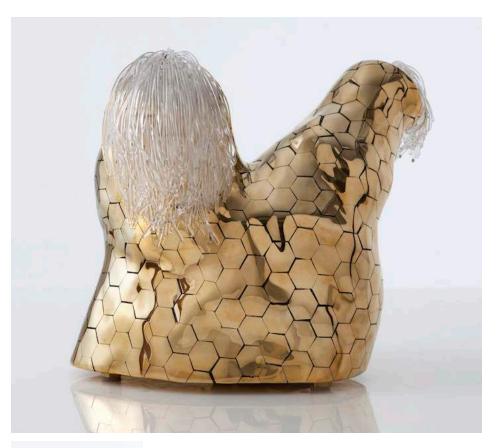

# Lil' Dub

2013 Brass, Plexiglass

Unique Lil Dub Glowcano Hex lamp in brass tile, with slumped, fused plexiglass shades.

13"L x 9.5"W x 12"H

Contact