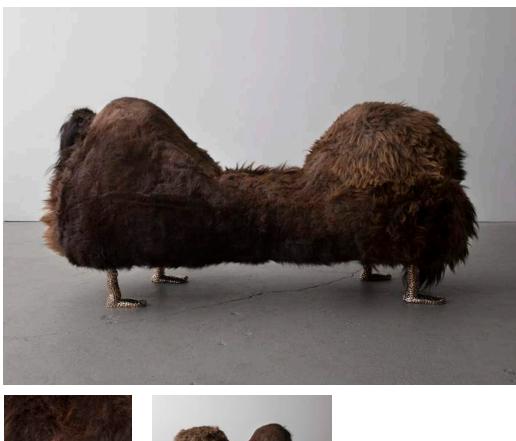

## Debbie Hairy, Dromedary 2013

Wyoming Buffalo fur, Cast Bronze

Unique double-hump bench from the Beast series, with Wyoming Buffalo fur, poseable tail and cast bronze Chester Cheetah feet.

57" L x 24" W x 28.5" H

Contact