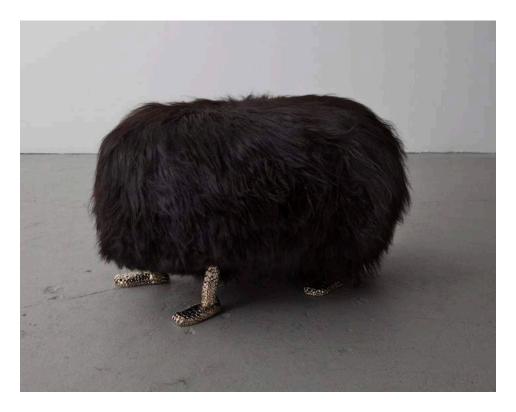

## Grace

2013

Black Sheepskin, Carved Ebony, Cast Bronze

Unique Grace tall stool from the Beast series, with black Icelandic sheepskin, carved ebony horns and three cast bronze legs.

18"L x 20"W x 30"H