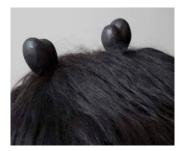

## Grace

2013

Black Sheepskin, Carved Ebony, Cast Bronze

Unique Grace tall stool from the Beast series, with black Icelandic sheepskin, carved ebony horns and three cast bronze legs.

18"L x 20"W x 30"H