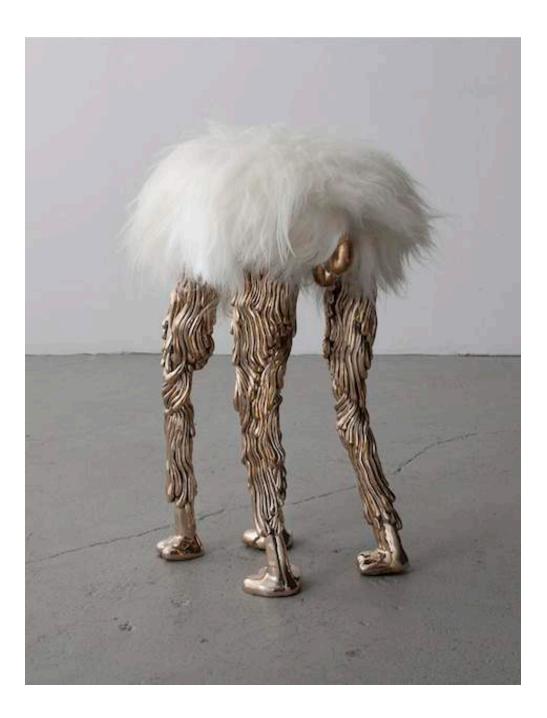

# Dolph

2013

White Sheepskin, Cast Bronze

Unique Dolp tall stool from the Beast series, with white Icelandic sheepskin, cast bronze dong and four cast bronze long legs.

18"L x 20"W x 30"H