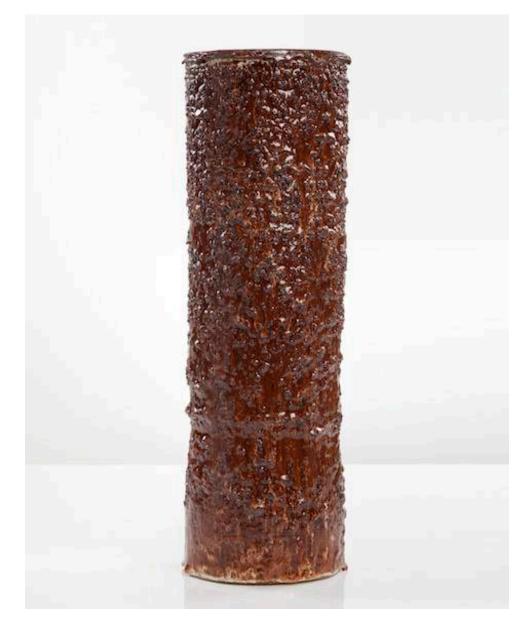

## **Accretion Vase**

2013

Ceramic

Unique tall Flare Accretion vase in hand-thrown purple ceramic with porcelain slip and gold tips.

18"H x 9"D

Contact