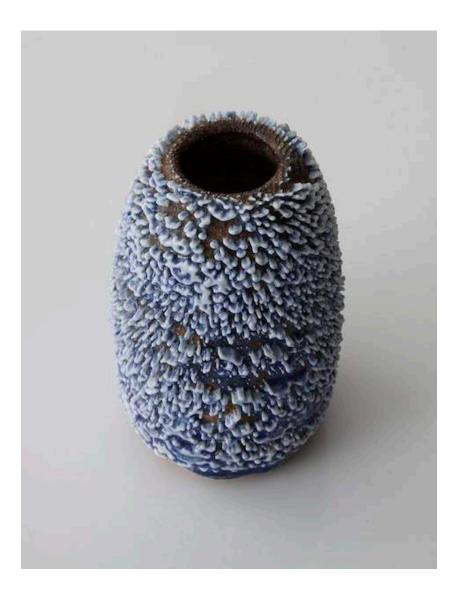

# Accretion Vase 2013

Ceramic

Unique extra small Accretion vase in hand-thrown light blue ceramic with porcelain slip.

6″H x 5″D

Contact