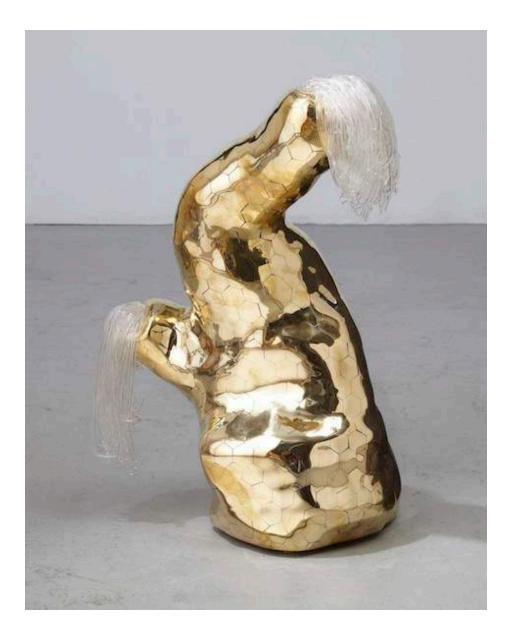

# Mid Singer

2013 Brass, Plexiglass

Unique Mid Singer Glowcano Hex lamp in brass tile, with slumped, fused plexiglass shade.

11"L x 9"W x 19"H

Contact

## Mid Dub

2013 Brass, Plexiglass

Unique Mid Dub Glowcano Hex lamp in brass tile, with slumped, fused plexiglass shades.

14" L x 8" W x 21" H

Contact