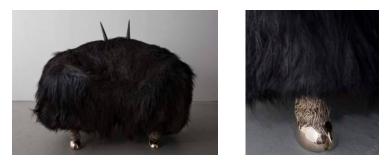

## Grace

2013

Black Sheepskin, Carved Ebony, Cast Bronze

Unique Grace tall stool from the Beast series, with black Icelandic sheepskin, carved ebony horns and three cast bronze legs.

18"L x 20"W x 30"H