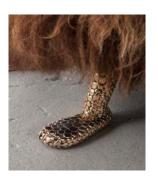

Contact

Hairy Belafonte 2013

Icelandic Sheepskin, Cast Bronze

Unique Hairy Belafonte Dromedary, double-hump bench from the Beast series, with Icelandic sheepskin, cast bronze dong and cast bronze Chester Cheetah feet. 57"L x 24"W x 28.5"H