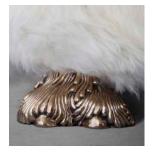

### FOG Design + Art

Anna Nicole Jr.
2013
White Icelandic Sheepskin, Cast Bronze, Carved
Ebony

Unique Anna Nicole Jr. daybed from the Beast series, in white Icelandic sheep fur, zig-zag carved ebony horns and cast bronze camel toe feet. 70"L x 37"W x 40"H