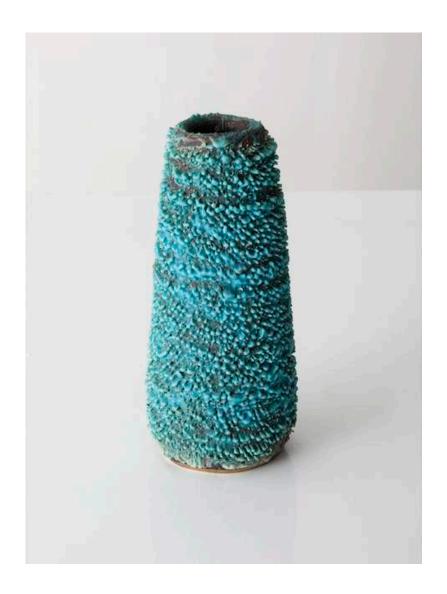

## Lady Lips Accretion Vase 2014

## Ceramic

Unique, hand-thrown Lady Lips Accretion Vase with porcelain slip in Baby Pill glaze with My Perogative glaze drips and silver tips. 22.5"H x 11"D

### Contact

\_\_\_

2014

Ceramic

Unique, hand-thrown Skinny Cylinder Accretion Vase with medium oblong shape and tapered top with porcelain slip in Dimetapp glaze and gold tips. 13"H x 5"D