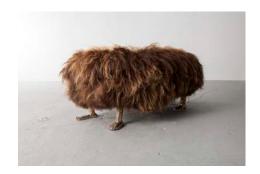

Contact

Hairy Belafonte 2013

Icelandic Sheepskin, Cast Bronze

Unique Hairy Belafonte Dromedary, double-hump bench from the Beast series, with Icelandic sheepskin, cast bronze dong and cast bronze Chester Cheetah feet. 57"L x 24"W x 28.5"H