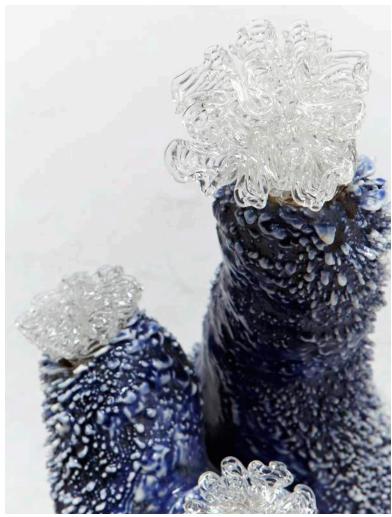

#### Contact

\_\_\_

Ceramic, Pyrex Glass

Unique, hand-thrown triple-head Cox Accretion lamp with porcelain slip in My Perogative glaze dripping over Baby Pill glaze with fused pyrex glass shades. 16.5"H x 14"D

#### Contact

Ceramic, Pyrex Glass

Unique, hand-thrown Cox Accretion lamp with cock and balls in gold luster, with porcelain slip in Emeraldo Herrera glaze and gold tips with fused pyrex glass shade.

16.5"H x 10"D