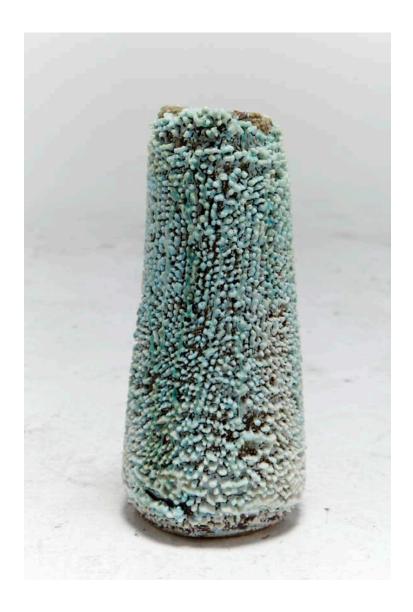

### Contact

\_\_\_

2014

Ceramic

Unique, hand-thrown Skinny Cylinder Accretion Vase with medium oblong shape and tapered top with porcelain slip in Dimetapp glaze and gold tips. 13"H x 5"D

### Contact

\_

Ceramic

Unique, hand-thrown Skinny Cylinder Accretion vase with medium oblong shape and tapered top with porcelain slip in Dimetapp glaze and gold tips. 13"H x 5"D