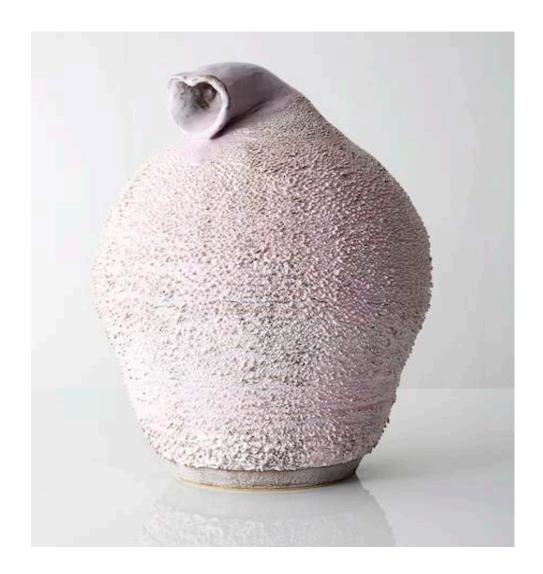

## Gaping Vagina Accretion Vase

2013

Ceramic

Unique, hand-thrown Large Marge Gaping Vagina Accretion vase with porcelain slip in Mood Cock Ring glaze.

20"H x 29"D