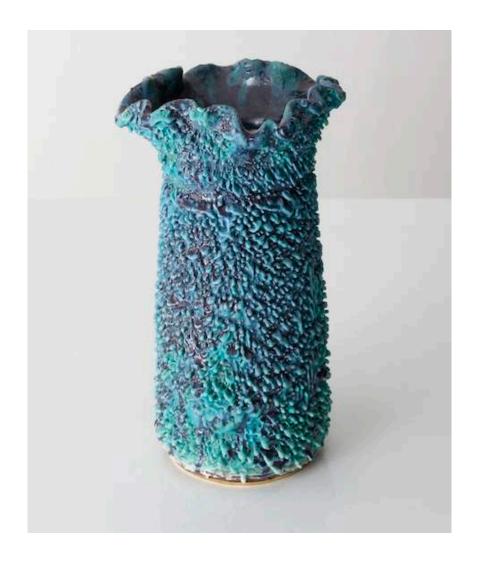

## Gaping Vagina Accretion Vase

2013

Ceramic

Unique, hand-thrown Large Marge Gaping Vagina Accretion vase with porcelain slip in Mood Cock Ring glaze.

20"H x 29"D

### Contact

\_