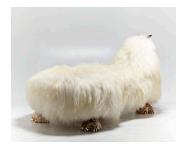

### FOG Design + Art

Anna Nicole Jr.
2013
White Icelandic Sheepskin, Cast Bronze, Carved
Ebony

Unique Anna Nicole Jr. daybed from the Beast series, in white Icelandic sheep fur, zig-zag carved ebony horns and cast bronze camel toe feet. 70"L x 37"W x 40"H