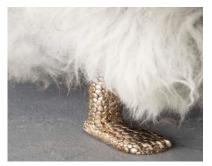

Contact

Gordie Howe

2013

Icelandic Sheepskin, Cast Bronze

Unique Gordie Howe Beast foot stool with Icelandic sheepskin and cast bronze Chester Cheetah feet. 32"L x 22.5"W x 21"H

Contact