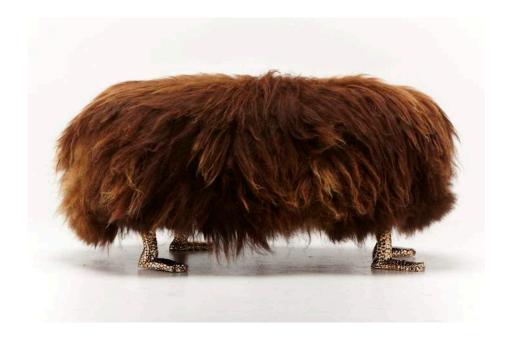

Contact

Hairy Belafonte 2013

Icelandic Sheepskin, Cast Bronze

Unique Hairy Belafonte Dromedary, double-hump bench from the Beast series, with Icelandic sheepskin, cast bronze dong and cast bronze Chester Cheetah feet. 57"L x 24"W x 28.5"H