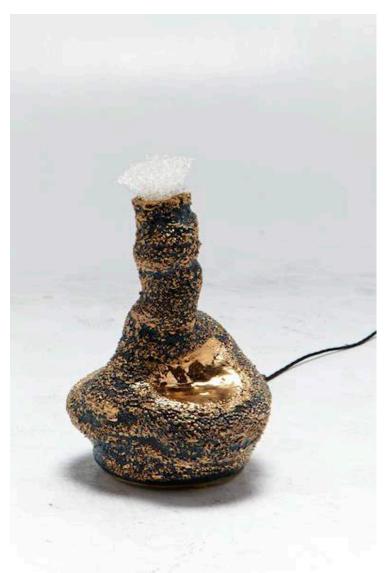

#### Contact

Ceramic, Pyrex Glass

Unique, hand-thrown Cox Accretion lamp with cock and balls in gold luster, with porcelain slip in Emeraldo Herrera glaze and gold tips with fused pyrex glass shade.

16.5"H x 10"D