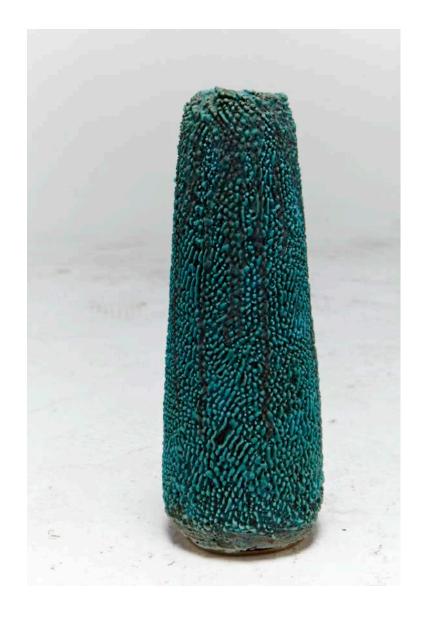

## Ceramic

Unique, hand-thrown Skinny Cylinder Accretion vase with medium tapered top and dark body with porcelain slip in Matte Turquoise and Clouds in My Coffee glaze. 12"H x 5"D

### Contact

Ceramic

Unique, hand-thrown Skinny Cylinder Accretion vase with medium taper at top and dark body, with porcelain slip in Matte Turquoise drips.

12"H x 5"D