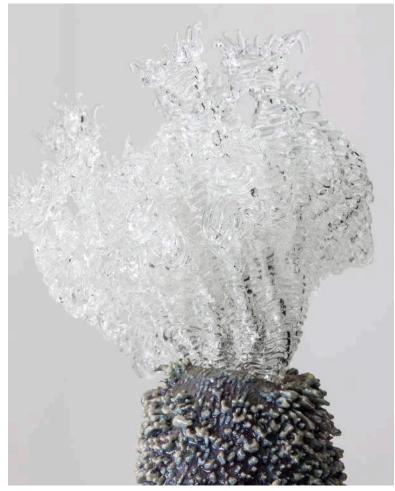

#### Contact

Ceramic, Pyrex Glass

Unique, hand-thrown Cox Accretion lamp with porcelain slip in Dimetapp glaze and fused pyrex glass shade. 15"H x 9"D