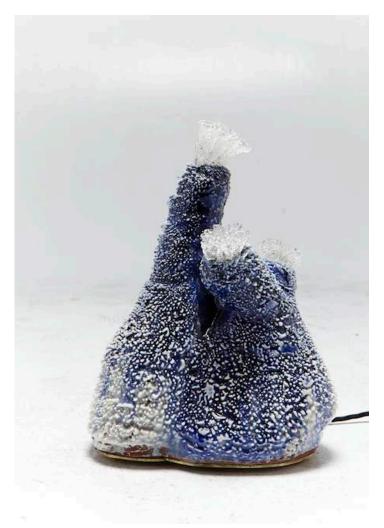

#### Contact

\_\_\_

Ceramic, Pyrex Glass

Unique, hand-thrown triple-head Cox Accretion lamp with porcelain slip in My Perogative glaze dripping over Baby Pill glaze with fused pyrex glass shades. 16.5"H x 14"D

#### Contact

Ceramic, Pyrex Glass

Unique, hand-thrown Cox Accretion lamp with cock and balls in gold luster, with porcelain slip in Emeraldo Herrera glaze and gold tips with fused pyrex glass shade.

16.5"H x 10"D