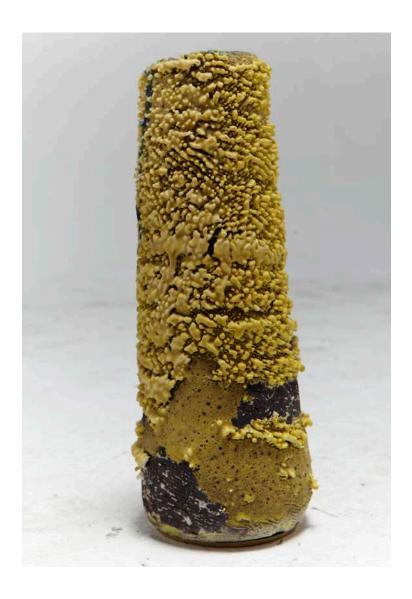

## Pussitaa Accretion Vase

2013

## Ceramic

Unique, hand-thrown Large Marge Pussitaa Accretion vase with porcelain slip in Baby Pill glaze with My Perogative glaze drips.

22"H x 16"D