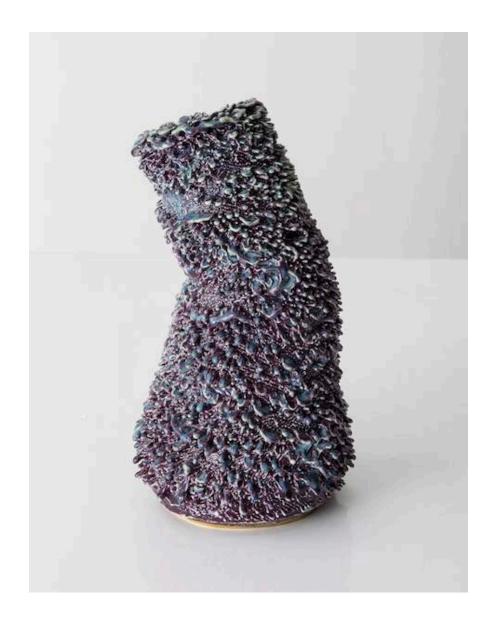

## Tall Paul Accretion Vase

2014

Ceramic

Unique, hand-thrown Tall Paul Accretion vase with tapered top with porcelain slip in Sissy Space Egg glaze with My Perogative glaze and blue-green drips. 23"H x 6.5"D

Contact

2014

Ceramic

Unique, hand-thrown Skinny Cylinder Accretion vase with medium one bend with dark body with porcelain slip in Complex B glaze outide and Syzurp glaze inside.

Contact

\_\_\_