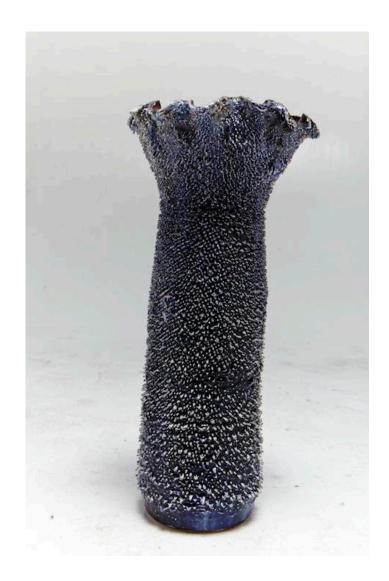

## Tall Paul Oblong Accretion Vase

2014

Ceramic

Unique, hand-thrown Tall Paul Oblong Accretion vase with porcelain slip in Sissy Space Egg glaze with Dimetapp glaze drips.
19.5"H x 7.5"D

#### Contact

\_\_\_