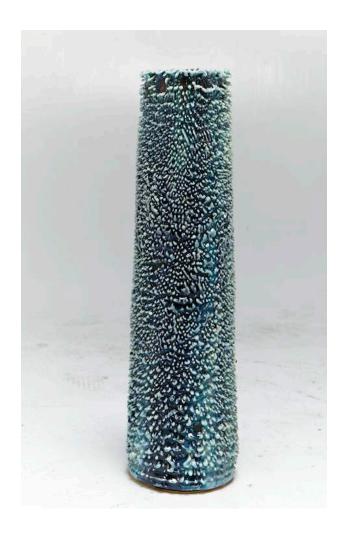

## Ceramic

\_\_\_

Unique, hand-thrown Skinny Cylinder Accretion vase with medium taper at top and dark body, with porcelain slip in Clouds in My Coffee glaze and Matte Turquoise drips. 14.5"H x 5"D