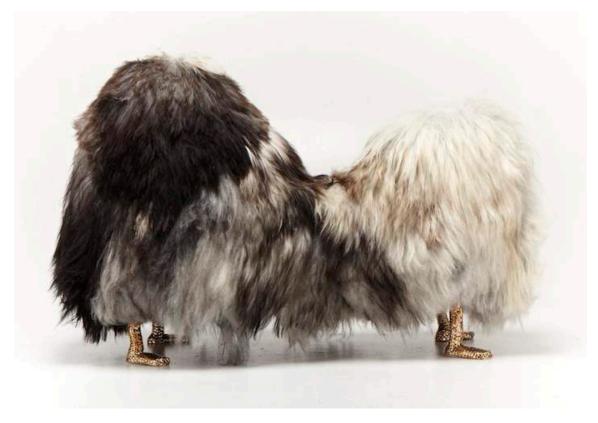

Contact

Hairy Belafonte 2013

Icelandic Sheepskin, Cast Bronze

Unique Hairy Belafonte Dromedary, double-hump bench from the Beast series, with Icelandic sheepskin, cast bronze dong and cast bronze Chester Cheetah feet. 57"L x 24"W x 28.5"H