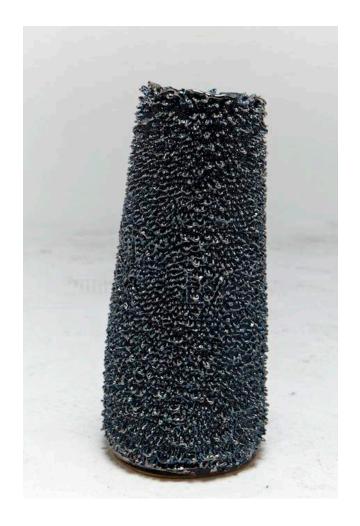

## Ceramic

Unique, hand-thrown Skinny Cylinder Accretion vase with medium tapered top and dark body with porcelain slip in Matte Turquoise and Clouds in My Coffee glaze. 12"H x 5"D

#### Contact