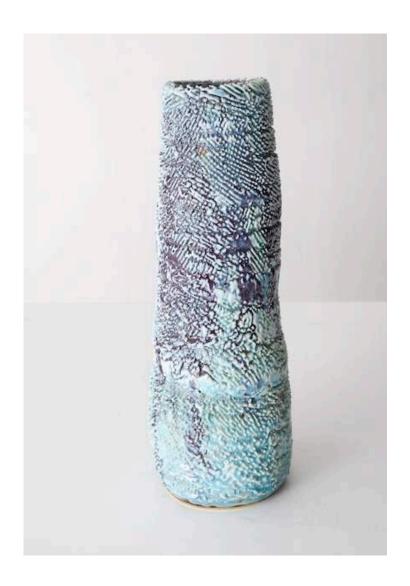

## **Lady Lips Accretion Vase**

2014

Ceramic

Unique, hand-thrown Lady Lips Accretion vase with medium flower top and red body with Matte turquoise porcelain slip in Dimetapp glaze. 12.5"H x 9"D