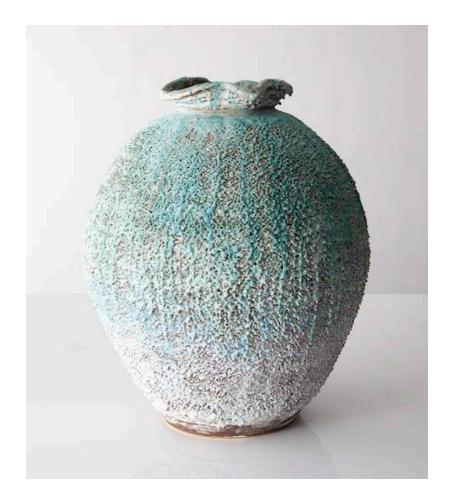

## Ceramic

Unique, hand-thrown Large Marge Butt Lips Accretion vase with porcelain slip in Clouds in My Coffee glaze with Matte Turquoise drips.
21"H x 29"D