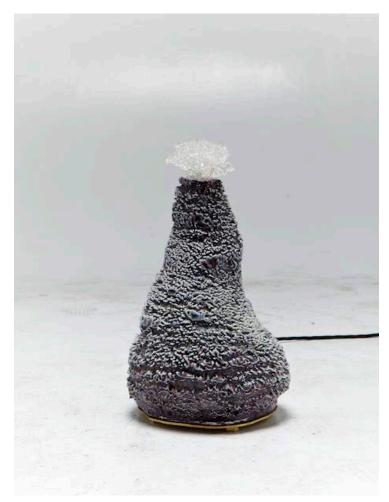

#### Contact

Ceramic, Pyrex Glass

Unique, hand-thrown Cox Accretion lamp with porcelain slip in Dimetapp glaze and fused pyrex glass shade. 15"H x 9"D