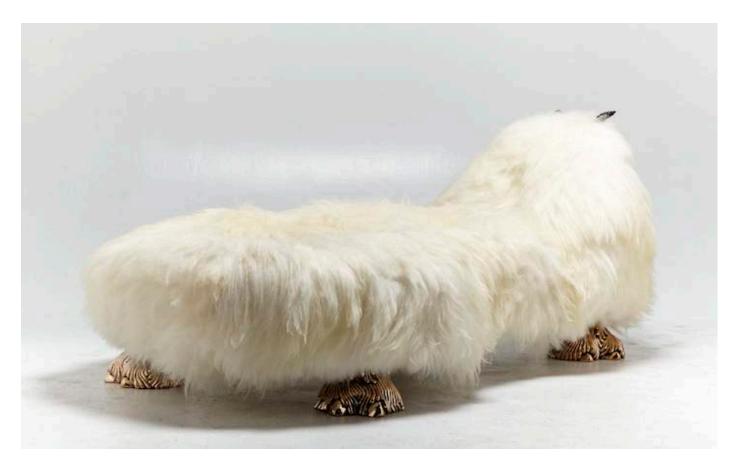

### FOG Design + Art

Anna Nicole Jr.
2013
White Icelandic Sheepskin, Cast Bronze, Carved
Ebony

Unique Anna Nicole Jr. daybed from the Beast series, in white Icelandic sheep fur, zig-zag carved ebony horns and cast bronze camel toe feet. 70"L x 37"W x 40"H