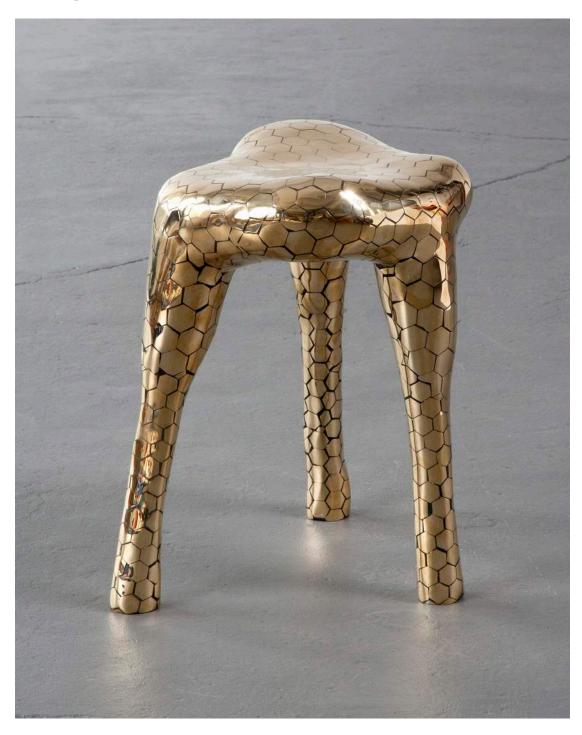

### Contact

Hex Stool

2014

Brass

\_\_\_

Unique Hex stool in brass tile over word form. 12"L x 15"W x 17"H