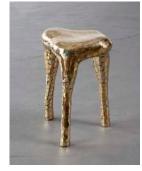

### Contact

Hex Stool

2014

Brass

\_\_\_

Unique Hex stool in brass tile over word form. 12"L x 15"W x 17"H