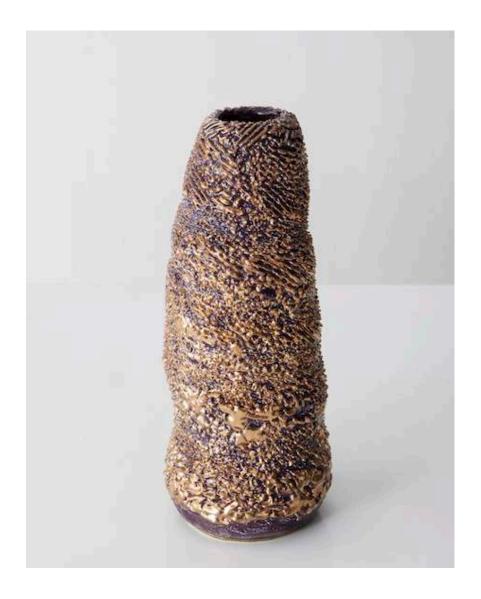

## Tall Paul Accretion Vase

2014

Ceramic

Unique, hand-thrown Tall Paul Accretion vase with tapered top with porcelain slip in Sissy Space Egg glaze with My Perogative glaze and blue-green drips. 23"H x 6.5"D

Contact

2014

Ceramic

Unique, hand-thrown Skinny Cylinder Accretion vase with medium one bend with dark body with porcelain slip in Complex B glaze outide and Syzurp glaze inside.

Contact

\_\_\_