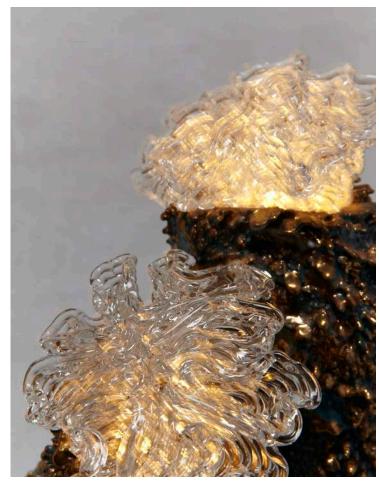

#### Contact

\_\_\_

Ceramic, Pyrex Glass

Unique, hand-thrown triple-head Cox Accretion lamp with porcelain slip in My Perogative glaze dripping over Baby Pill glaze with fused pyrex glass shades. 16.5"H x 14"D

#### Contact

Ceramic, Pyrex Glass

Unique, hand-thrown Cox Accretion lamp with cock and balls in gold luster, with porcelain slip in Emeraldo Herrera glaze and gold tips with fused pyrex glass shade.

16.5"H x 10"D

#### Contact

Ceramic, Pyrex Glass

Unique, hand-thrown Cox Accretion lamp with porcelain slip in Dimetapp glaze and fused pyrex glass shade. 15"H x 9"D

### Contact

Ceramic, Pyrex Glass

Unique, hand-thrown double-head Cox Accretion lamp with porcelain slip in Sissy Space Egg glaze with bluegreen and gold tips and fused pyrex glass shades.

19"H x 9"D