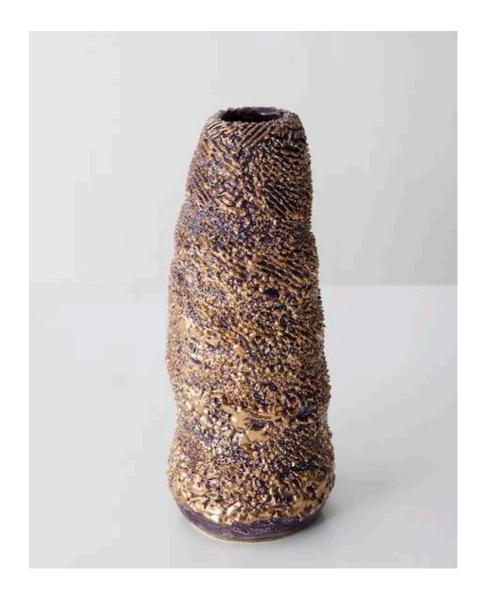

## Tall Paul Oblong Accretion Vase

2014

Ceramic

Unique, hand-thrown Tall Paul Oblong Accretion vase with porcelain slip in Sissy Space Egg glaze with Dimetapp glaze drips.
19.5"H x 7.5"D

#### Contact

\_\_\_