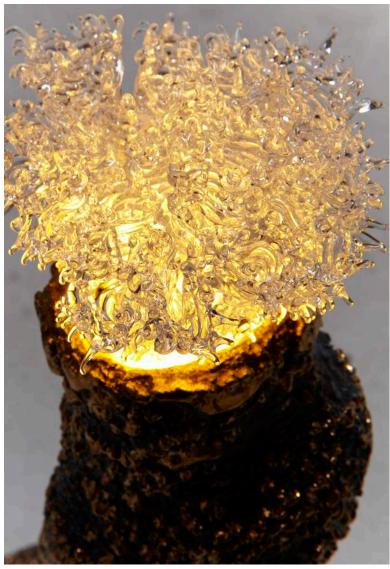

#### Contact

Ceramic, Pyrex Glass

Unique, hand-thrown Cox Accretion lamp with cock and balls in gold luster, with porcelain slip in Emeraldo Herrera glaze and gold tips with fused pyrex glass shade.

16.5"H x 10"D