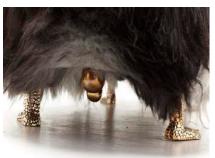

Contact

Gordie Howe

2013

Icelandic Sheepskin, Cast Bronze

Unique Gordie Howe Beast foot stool with Icelandic sheepskin and cast bronze Chester Cheetah feet. 32"L x 22.5"W x 21"H

Contact