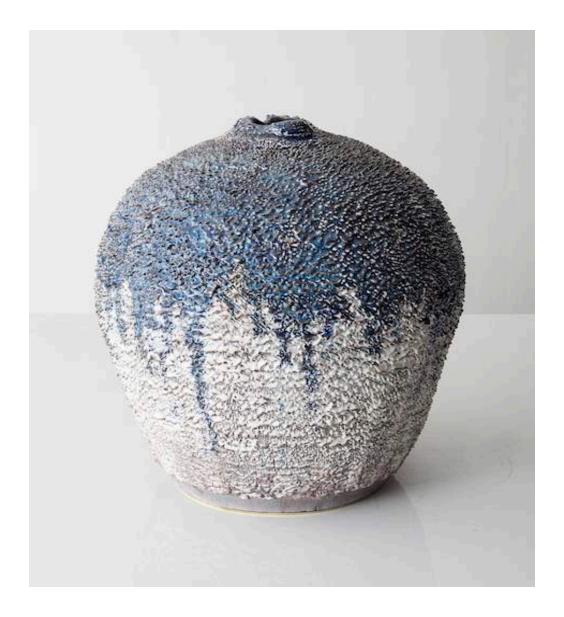

## Ceramic

Unique, hand-thrown Large Marge Pussitaa Accretion vase with porcelain slip in Baby Pill glaze with My Perogative glaze drips.

22"H x 16"D