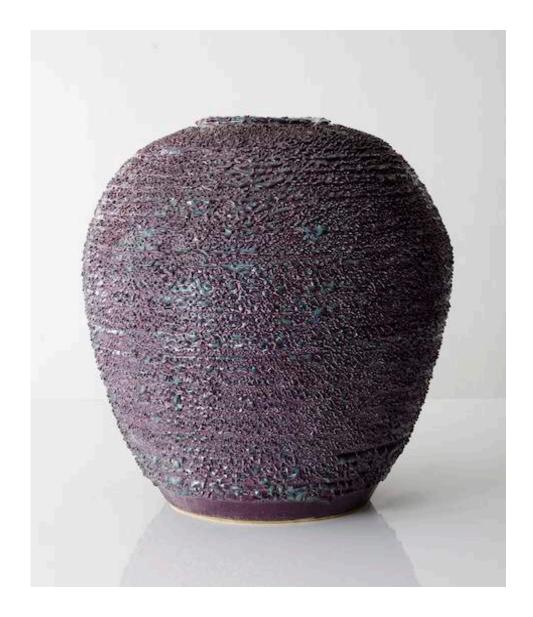

## Gaping Vagina Accretion Vase

2013

Ceramic

Unique, hand-thrown Large Marge Gaping Vagina Accretion vase with porcelain slip in Mood Cock Ring glaze.

20"H x 29"D

### Contact

\_