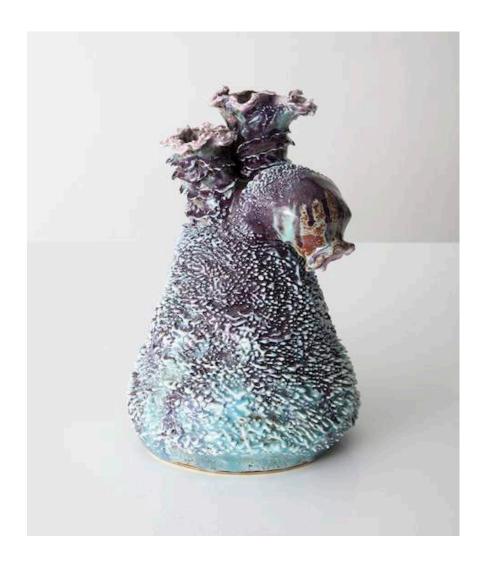

## Pussitaa Accretion Vase

2013

## Ceramic

Unique, hand-thrown Large Marge Pussitaa Accretion vase with porcelain slip in Baby Pill glaze with My Perogative glaze drips.

22"H x 16"D