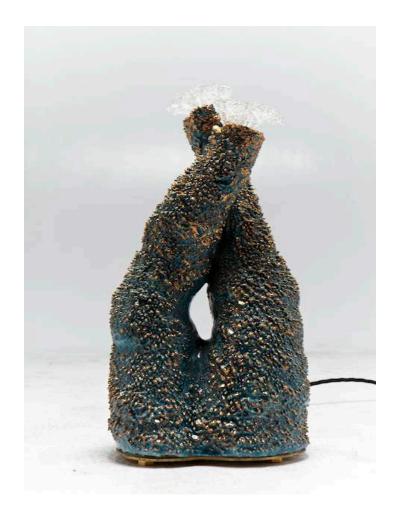

#### Contact

\_\_\_

Ceramic, Pyrex Glass

Unique, hand-thrown triple-head Cox Accretion lamp with porcelain slip in My Perogative glaze dripping over Baby Pill glaze with fused pyrex glass shades. 16.5"H x 14"D

#### Contact

Ceramic, Pyrex Glass

Unique, hand-thrown Cox Accretion lamp with cock and balls in gold luster, with porcelain slip in Emeraldo Herrera glaze and gold tips with fused pyrex glass shade.

16.5"H x 10"D

#### Contact

Ceramic, Pyrex Glass

Unique, hand-thrown Cox Accretion lamp with porcelain slip in Dimetapp glaze and fused pyrex glass shade. 15"H x 9"D

### Contact

Ceramic, Pyrex Glass

Unique, hand-thrown double-head Cox Accretion lamp with porcelain slip in Sissy Space Egg glaze with bluegreen and gold tips and fused pyrex glass shades.

19"H x 9"D