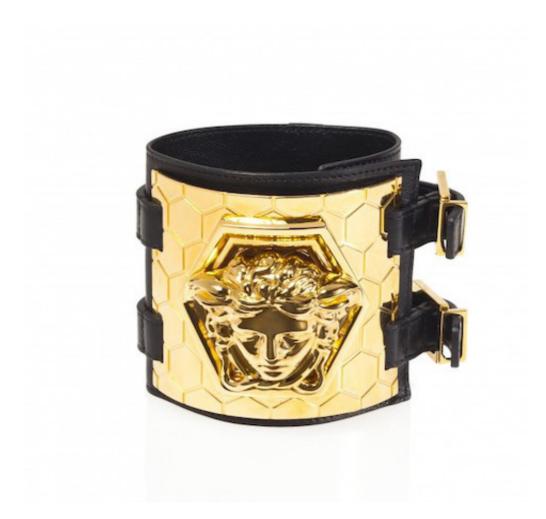

#### Front Wrist Cuff

2013 Brass, Black Leather

Versace's iconic Medusa on a brass plate in the collection's signature hexagonal design, with black leather straps and brass buckles.

Contact

HA AS brothers