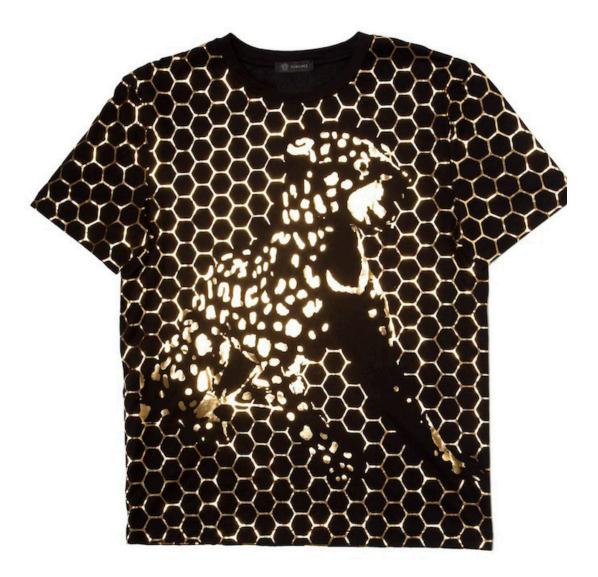

## Gold Leopard Print on Black T-Shirt 2013

Cotton

Gold leopard print and honeycomb pattern on black t-shirt.

Contact