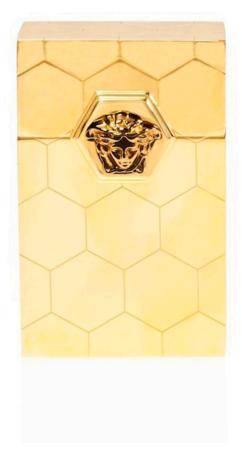

## Lighter Case

2013

Brass

Fixed in brass and etched with a honeycomb pattern with hexagonal Medusa icon.

Contact

Bondage Pump 2013 Brass, Black Leather

Black Leather, with black leather straps, brass buckles and gold honeycomb platform heel.