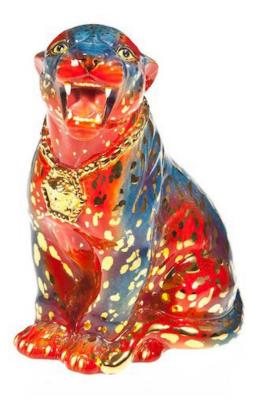

## Small Porcelain Leopard

2013

Ceramic

Ceramic Leopard in red, purple, blue and gold luster with Versace Medusa medallion.

13″H

Contact