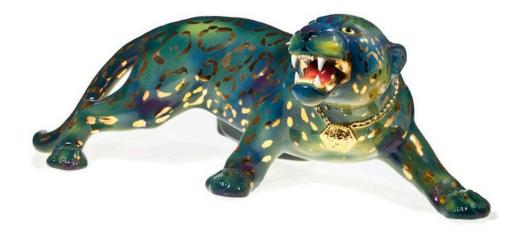

#### Big Porcelain Leopard 2013

Ceramic

Ceramic Leopard in green, purple, blue and gold luster with Versace Medusa medallion.

Contact