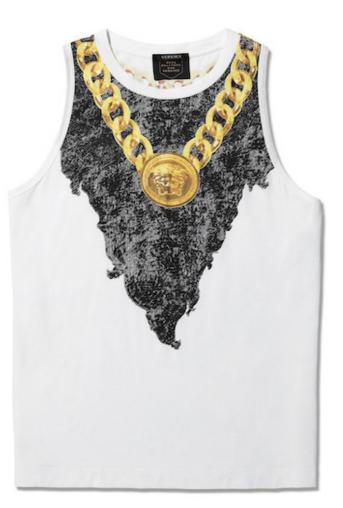

## Chain Print Tank Top 2013

Cotton

Crew neck tank top printed with imagined fur and a Medusa medallion.

Contact