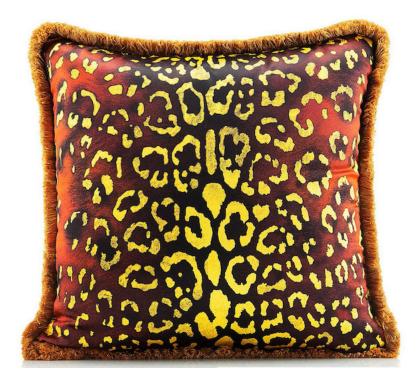

#### Women's Belt

2013 Black Leather, Gold Plate

A gold plate buckle featuring multiple hexagonal Medusa lcons and a black leather strap.

Contact

HA AS brothers

Leopard Print Red Pillow 2013

Silk

Printed silk cushion features leopard motif. The cushion was introduced exclusively at the 2013 Milan Furniture Fair.

18"L x 18"W

Contact