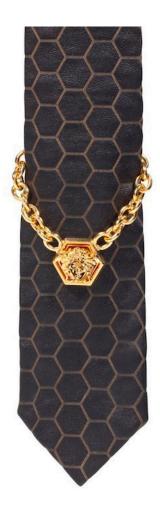

## Honeycomb Leather Tie 2013

Black Leather

Honeycomb patterned embossed black leather tie with gold tie chain.

Contact