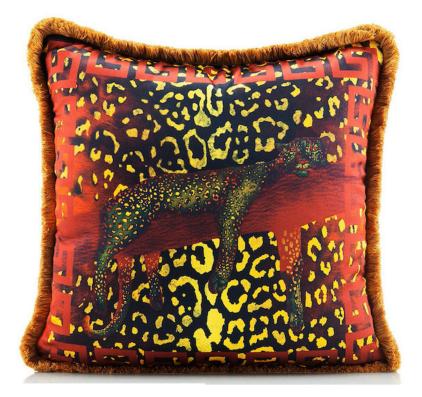

# Lazy Leopard Print Red Pillow 2013

Silk

Printed silk cushion features a leopard sprawled nonchalantly across it. The cushion was introduced exclusively at the 2013 Milan Furniture Fair. 18"L x 18"W

Contact