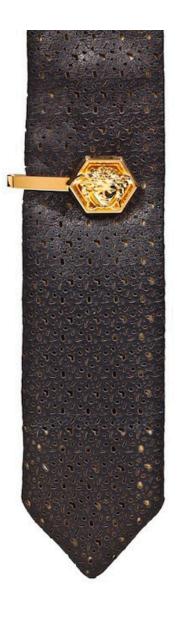

### Laser Cut Leather Tie

2013 Black Leather

Hexagonal Gold Medusa tie clip on a laser cut leather tie.

Contact