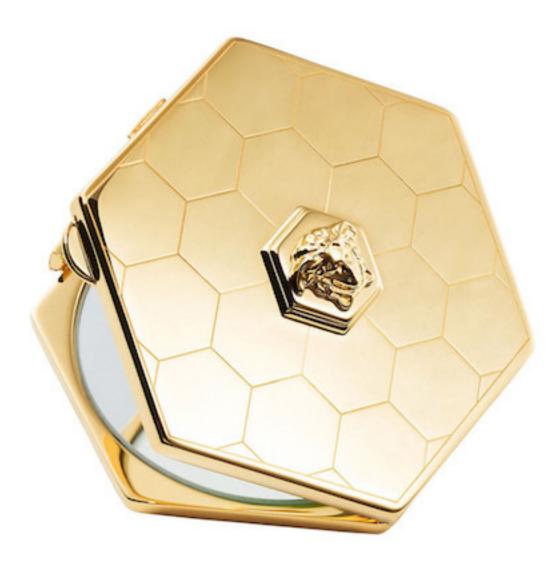

## **Compact Mirror**

2013

Brass

Etched honeycomb and hexagonal Medusa emblem. Height: 0.39"Weight: 0.35 lbs

Contact

iPhone Case 2013 Gold Color Leather

Gold leather case etched with a honeycomb pattern and the iconic Medusa emblem.