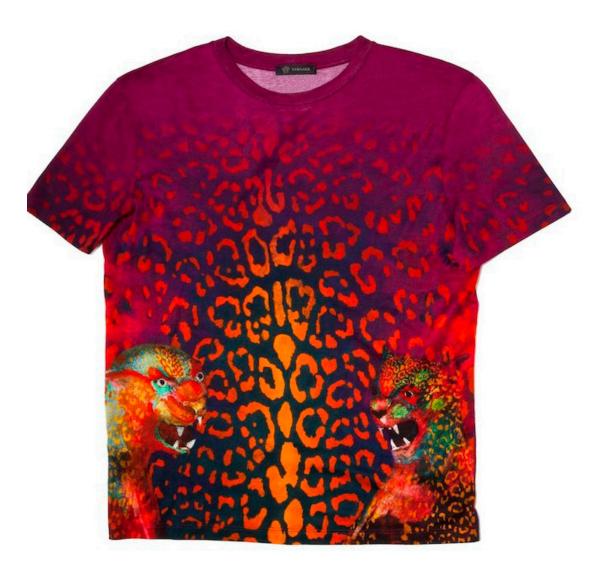

## Red Leopard Print T-shirt 2013

Cotton

Crew neck t-shirt in hues of fuchsia, purple and orange, with leopard print.

Contact