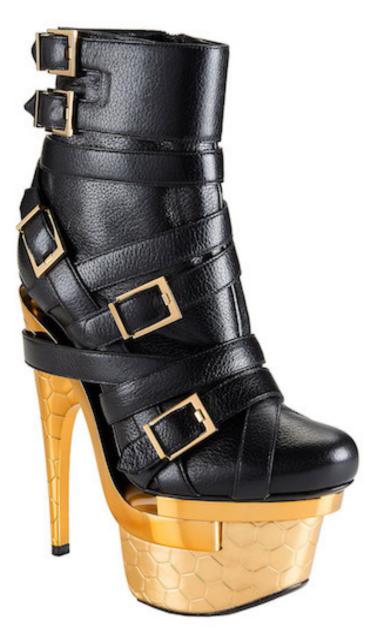

## Lighter Case

2013

Brass

Fixed in brass and etched with a honeycomb pattern with hexagonal Medusa icon.

Contact

Bondage Pump 2013 Brass, Black Leather

Black Leather, with black leather straps, brass buckles and gold honeycomb platform heel.