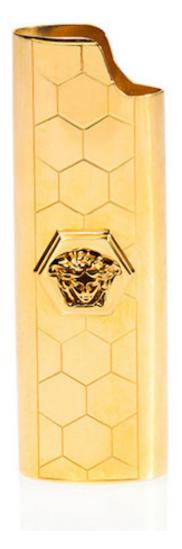

## Cigarette Holder

2013

Brass

Fixed in brass and etched with a honeycomb pattern with hexagonal Medusa icon.

Contact