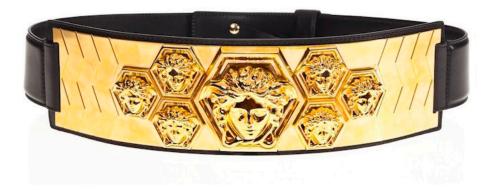

#### Women's Belt

2013 Black Leather, Gold Plate

A gold plate buckle featuring multiple hexagonal Medusa lcons and a black leather strap.

Contact

HA AS brothers

Leopard Print Red Pillow 2013

Silk

Printed silk cushion features leopard motif. The cushion was introduced exclusively at the 2013 Milan Furniture Fair.