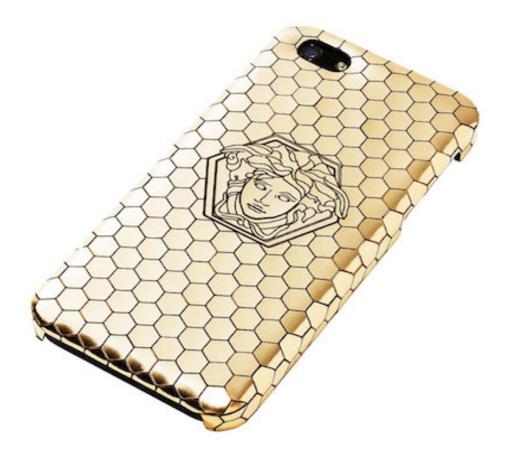

## **Compact Mirror**

2013

Brass

Etched honeycomb and hexagonal Medusa emblem. Height: 0.39"Weight: 0.35 lbs

Contact

iPhone Case 2013 Gold Color Leather

Gold leather case etched with a honeycomb pattern and the iconic Medusa emblem.