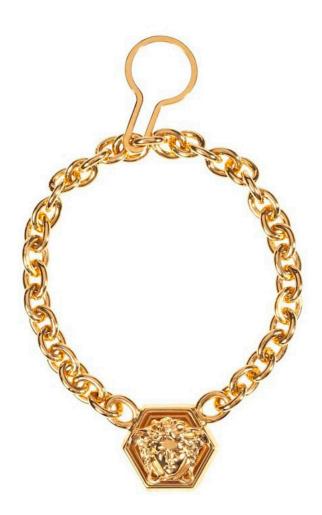

## Medallion

2013 Brass

-----

Gold infinity chain with an hexagonal Medusa medallion.

Contact