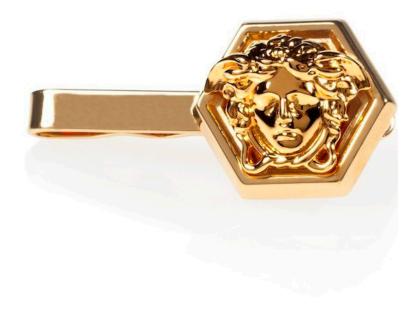

#### Card Case

2013

Brass

Golden colored and etched with a honeycomb pattern.

Contact

Tie Clip

2013

Brass

Brass hexagonal Gold Medusa tie clip.

Contact