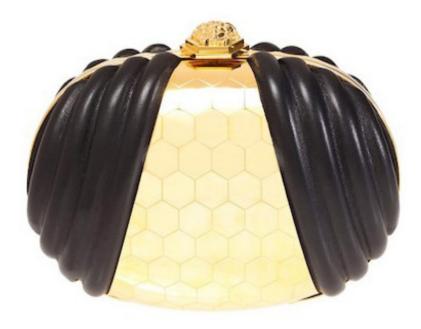

Clutch Purse 2013

Black Leather, Brass

Black Leather with signature Haas Brothers brass hex tile and Medusa Icon buckle.

Contact