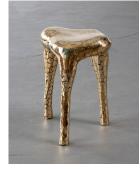

### Contact

\_

R & Company "What's The Matter"

Hex Stool

2012

Brass

\_

Unique Hex Stool in brass. 12"L x 15"W x 17"H