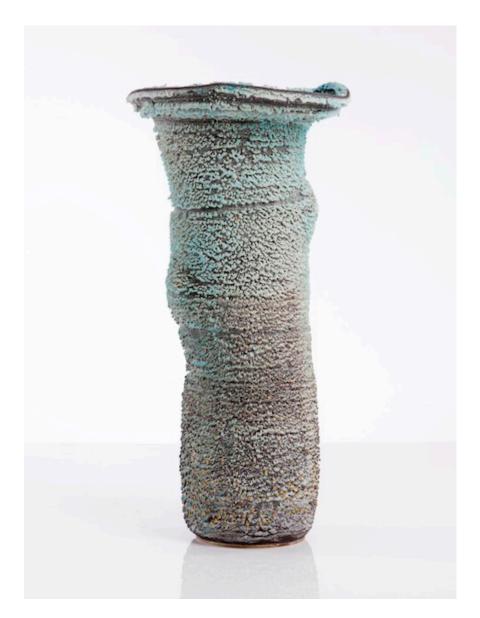

### Contact

2013

Ceramic

\_

Unique Accretion vase in hand-thrown ceramic with porcelain slip in turquoise with flared lip. 19.5" H x 9.5" D

### Contact

\_

2013

Ceramic

Unique Accretion vase in hand-thrown ceramic with porcelain slip in blue with gold tips.
14" H x 8" D