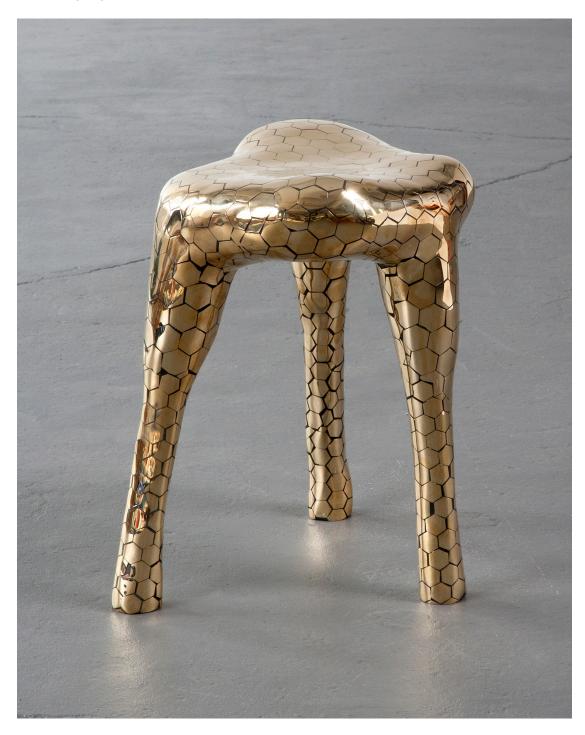

### Contact

\_

R & Company "What's The Matter"

Hex Stool

2012

Brass

\_

Unique Hex Stool in brass. 12"L x 15"W x 17"H