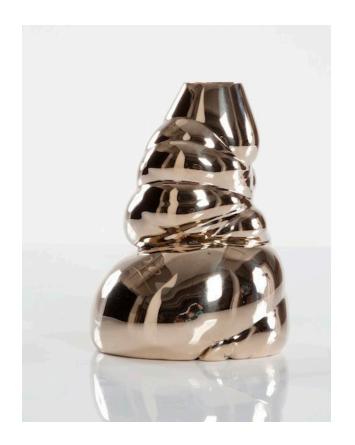

## **Small Hematite Vase**

2012

Cast Bronze

\_

Small Hematite vase in cast bronze. Edition of 3, with 2 APs. Stamped 3 of 3. 7.5" H x 5.25" D