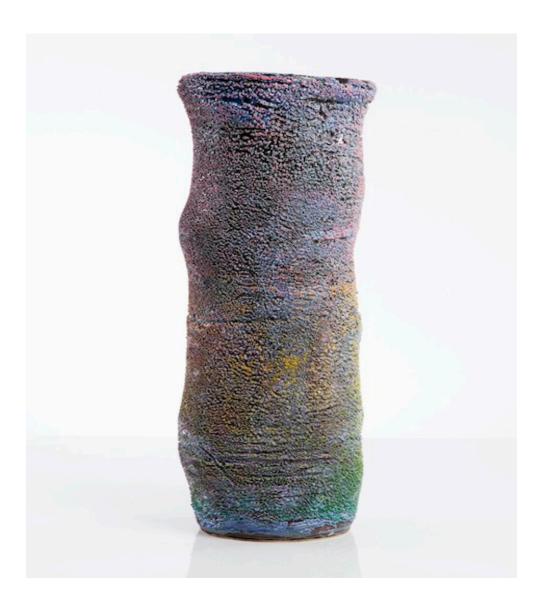

### 2013

Ceramic

\_

Unique Accretion vase in hand-thrown ceramic with porcelain slip in rainbow blue. 23.75" H x 8.5" D

### Contact

2013

Ceramic

\_

Unique Accretion vase in hand-thrown ceramic with porcelain slip in turquoise with flared lip. 19.5" H x 9.5" D