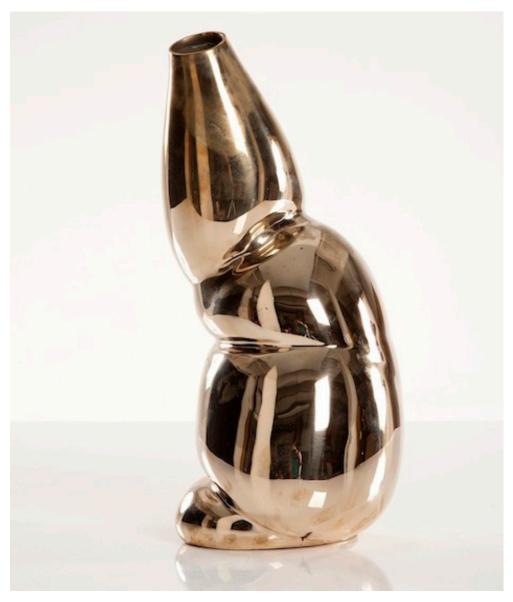

# Large Hematite Vase

2012

Cast Bronze

\_

Large Hematite vase in cast bronze. Edition of 3, with 2 APs. Stamped 3 of 3. 15.75" H x 7.5" D