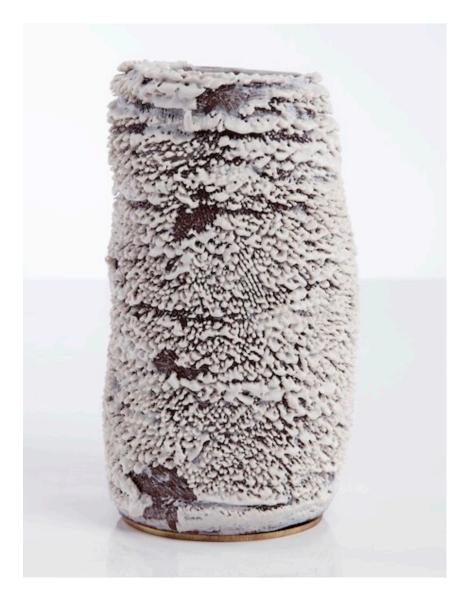

# 2013

Ceramic

Unique Accretion vase in hand-thrown ceramic with porcelain slip in matte white. 9" H x 4.5" D

#### Contact

\_