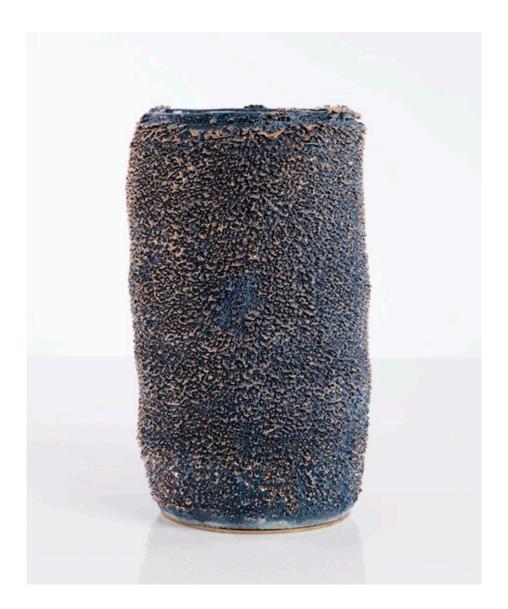

### Contact

\_

2013

Ceramic

Unique Accretion vase in hand-thrown ceramic with porcelain slip in blue with gold tips.
14" H x 8" D